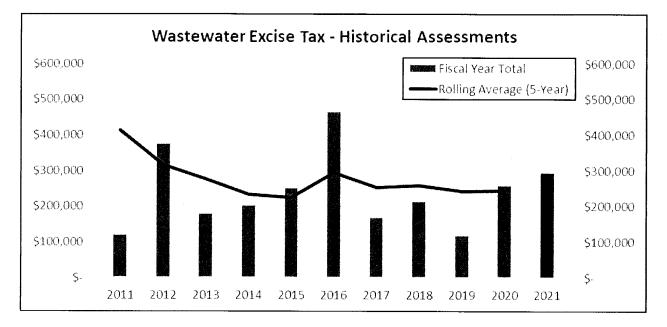

ng services. Once the contract is approved by Council, design will begin in May 2021 and last approximately 3 months with bidding expected in August 2021. Construction is estimated at three months and should be complete by December 2021.

### Wastewater Excise Tax - Non-Residential:

<u>WRF Investment Fee/Wastewater Excise Tax</u>: Staff evaluated the Wastewater Excise Tax on 4 commercial entities last month. All applications were assessed since the applications were determined to increase wastewater flows over the previous use of the site. Through February, 52 commercial properties were reviewed and a total of \$261,061.18 was assessed to the 45 entities that will increase wastewater flows for the respective property. Below are graphs showing the amount assessed and the number reviewed.





## PLAN REVIEW:

Twelve (12) plan sets were reviewed during March. Staff have reviewed 66 plans to-date for FYE2021 with an average review time of 7.36 days and with 98 percent of plans reviewed within 10 days.



### **RECOUPMENT PROJECTS:**

- <u>NW Sewer Study</u>: 36th Interceptor & Force Main Payback projects established in 1998/1999: Because of abandonment of Carrington LS, two resolutions reducing number of parcels requiring payback approved 01/10/12. Releases for many properties now served by North interceptor system projects were filed of record in 2012. NUA approved appropriation of payback funds on 12/05/17. Collected payback fees of \$697 for Jolley Addition on 03/23/18. NUA approved appropriation of payback funds 12/10/19 allowing staff to issue payback checks to developer