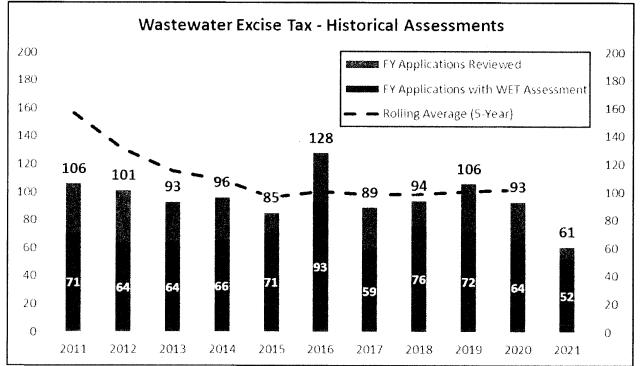

services. Once the contract is approved by Council, design will begin in May 2021 and last approximately 3 months with bidding expected in August 2021. Construction is estimated at three months and should be complete by December 2021.

### Wastewater Excise Tax - Non-Residential:

<u>WRF Investment Fee/Wastewater Excise Tax</u>: Staff evaluated the Wastewater Excise Tax on 4 commercial entities last month. All applications were assessed since the applications were determined to increase wastewater flows over the previous use of the site. Through February, 52 commercial properties were reviewed and a total of \$261,061.18 was assessed to the 45 entities that will increase wastewater flows for the respective property. Below are graphs showing the amount assessed and the number reviewed.





## PLAN REVIEW:

Twelve (12) plan sets were reviewed during March. Staff have reviewed 66 plans to-date for FYE2021 with an average review time of 7.36 days and with 98 percent of plans reviewed within 10 days.



### **RECOUPMENT PROJECTS:**

- <u>NW Sewer Study</u>: 36th Interceptor & Force Main Payback projects established in 1998/1999: Because of abandonment of Carrington LS, two resolutions reducing number of parcels requiring payback approved 01/10/12. Releases for many properties now served by North interceptor system projects were filed of record in 2012. NUA approved appropriation of payback funds on 12/05/17. Collected payback fees of \$697 for Jolley Addition on 03/23/18. NUA approved appropriation of payback funds 12/10/19 allowing staff to issue payback checks to developers