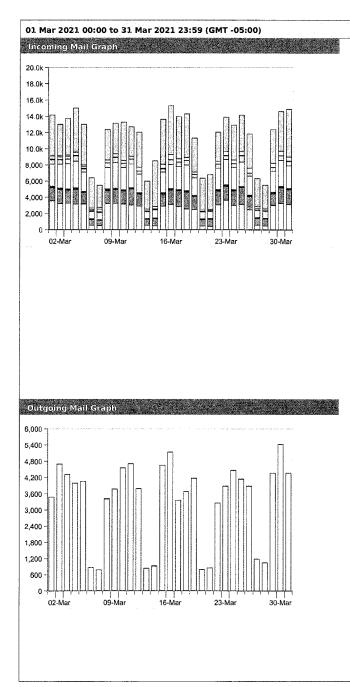

|

# **Executive Summary**

#### ironport.example.com



| ·                                                                                                              |                 |                |
|----------------------------------------------------------------------------------------------------------------|-----------------|----------------|
| and a second | time range: 100 | 0.0 % complete |
| Incoming Mail Summary                                                                                          |                 |                |
| Stopped by Reputation Filtering                                                                                | 39.4%           | 136,550        |
| Stopped as Invalid Recipients                                                                                  | 0.3%            | 1,113