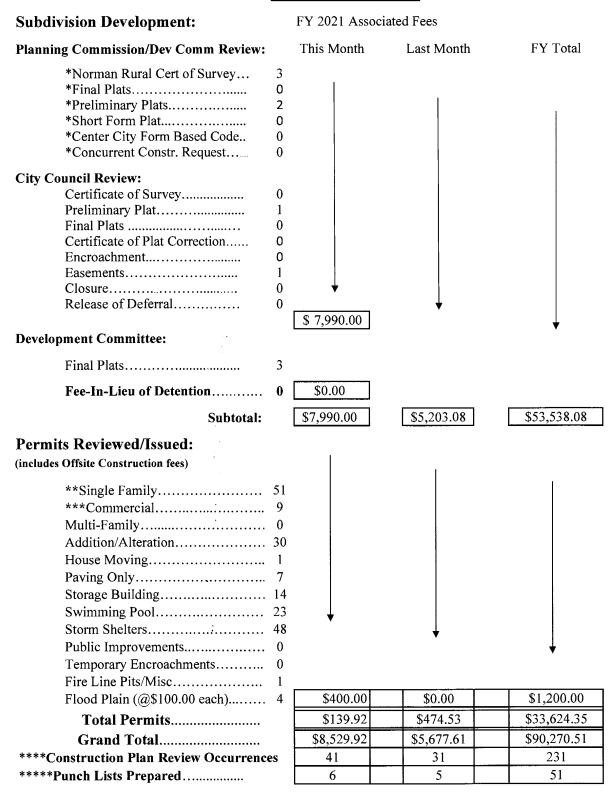

s is the amount of work orders for the entire year.

#### PRODUCTIVITY REPORT

<u>Direct Labor Hours:</u> Each mechanic's total direct labor hours are shown. Then the direct labor hours are tallied together. After that the total available hours are shown to assess productivity.

<u>Productivity Goal:</u> When mechanics are productive at 70%, meaning that 70% of their day was spent actually working on vehicles, the City of Norman is in equilibrium. We are able to use the money generated from their direct labor to pay wages, benefits and the utilities.

<u>Actual Productivity:</u> This is the average percent of all the mechanics' total productivity during the available working hours for the month.

#### <u>March 2021</u> <u>DEVELOPMENT COORDINATION, ENGINEERING</u> <u>AND PERMIT REVIEW</u>



\* All Final Plat review completed within ten days..... PI # 13 \*\* All Single Family Permits were reviewed and completed within three days....PI # 10

\*\*\* All Commercial Permits were reviewed and completed within seven days..... PI # 11

## March 2021

### DEVELOPMENT COORDINATION, ENGINEERING, AND PERMIT REVIEW

#### KEN DANNER/TODD McLELLAN/JACK BURDETT

|                                                                                       | NUMBER OF<br>INSTANCES | PERCENTAGE<br>ACHIEVED |
|---------------------------------------------------------------------------------------|------------------------|------------------------|
| <i>PI #8</i> PREPARE<br>DEVELOPMENT PUNCH<br>LIST WITHIN 1 DAY OF<br>FINAL INSPECTION | 6                      | 100%                   |
| <i>PI #10</i