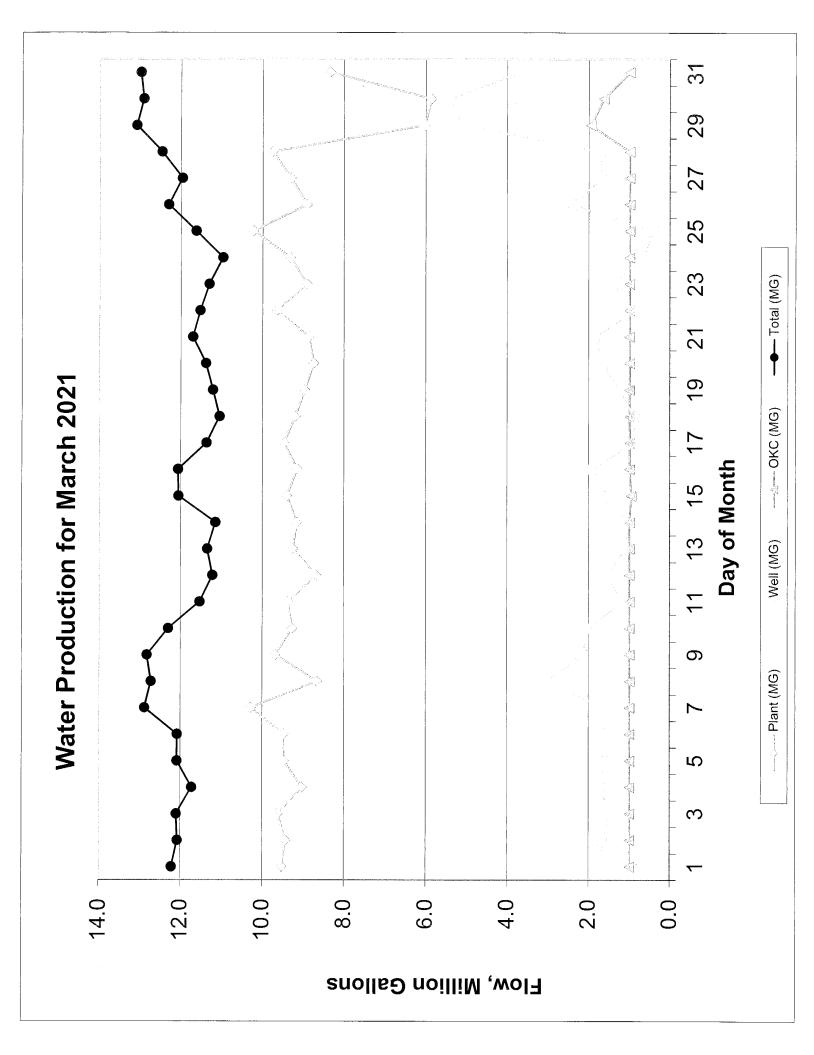

UTILITY 3C

#### **Utility Division**

|                               | FYE      | 21        | FYE 2    | 20        |
|-------------------------------|----------|-----------|----------|-----------|
|                               | March    | YTD       | March    | YTD       |
| PERSONNEL HOURS - FULL TIME   |          |           |          |           |
| Total Regular Hours Available | 3,954.00 | 26,231.00 | 2,720.00 | 24,759.50 |
| Total Comp Time Available     | 89.50    | 273.75    | 4.75     | 77.75     |
| Total Overtime Hours          | 405.25   | 2,202.50  | 97.50    | 575.75    |
| Total Bonus Hours             | 0.00     | 0.00      | 0.00     | 0.00      |
| Total Furlough Hours          | 0.00     | 0.00      | 0.00     | 0.00      |
| TOTAL HOURS AVAILABLE         | 4,448.75 | 28,707.25 | 2,822.25 | 25,413.00 |
| Benefit Hours Taken           | 619.00   | 4,861.00  | 243.25   | 3,719.50  |
| TOTAL ACCOUNTABLE STAFF HOURS | 3,829.75 | 23,846.25 | 2,579.00 | 21,693.50 |
|                               |          |           |          |           |
| PERMANENT PART-TIME           |          |           |          |           |
| Total Regular Hours Available | 0.00     | 0.00      | 0.00     | 0.00      |
| Total Comp Time Available     | 0.00     | 0.00      | 0.00     | 0.00      |
| Total Overtime Hours          | 0.00     | 0.00      | 0.00     | 0.00      |
| Total Bonus Hours             | 0.00     | 0.00      | 0.00     | 0.00      |
| TOTAL HOURS AVAILABLE         | 0.00     | 0.00      | 0.00     | 0.00      |
| Benefit Hours Taken           | 0.00     | 0.00      | 0.00     | 0.00      |
| TOTAL ACCOUNTABLE STAFF HOURS | 0.00     | 0.00      | 0.00     | 0.00      |
| TEMPORARY                     |          |           |          |           |
| Total Regular Hours Available | 0.00     | 0.00      | 0.00     | 0.00      |
| Total Overtime Hours          | 0.00     | 0.00      | 0.00     | 0.00      |
| TOTAL HOURS AVAILABLE         | 0.00     | 0.00      | 0.00     | 0.00      |