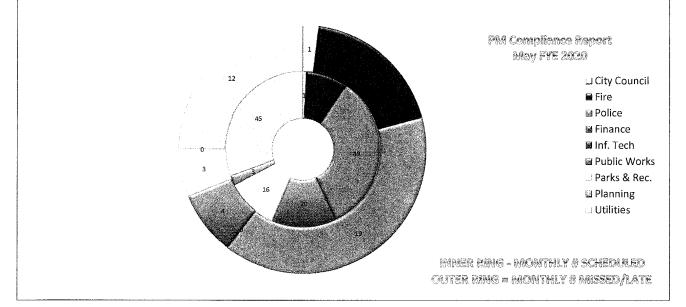

| ea∨y Repair  | PM-A            | 6/3/2020     |
| PUBLIC   | WORKS                         |                               |                                |                               |               |                 |                     | · · · ·      |                 |              |
| 668S     | 2011 Flink HG115782S4000      | Streets                       | 4/1/2021                       | 1/13/2021                     | -78           | days 3/13/      | 2021 He             | avy Repair   | PM-B            | 1/13/2020    |
| 0131     | 2009 Ingersoll SX-170H        | Streets                       | 4/1/2021                       | 2/13/2021                     | -47           | days 2/12/      |                     | ight Repair  | PM-C            | 2/13/2020    |



| Department     | Scheduled | Missed/Late | % Late |
|----------------|-----------|-------------|--------|
| City Council   | 1         | 1           | 100.0% |
| Fire           | 13        | 9           | 69.2%  |
| Police         | 49        | 19          | 38.8%  |
| Finance        | 0         | 0           | 0.0%   |
| Inf. Tech      | 0         | 0           | 0.0%   |
| Public Works   | 20        | 4           | 20.0%  |
| Parks & Rec.   | 16        | 3           | 18.8%  |
| Planning       | 3         | 0           | 0.0%   |
| Utilities      | 45        | 12          | 26.7%  |
| Citywide Total | 147       | 43          | 32.7%  |

#### PUBLIC WORKS FLEET DIVISION PM COMPLIANCE REPORT

|