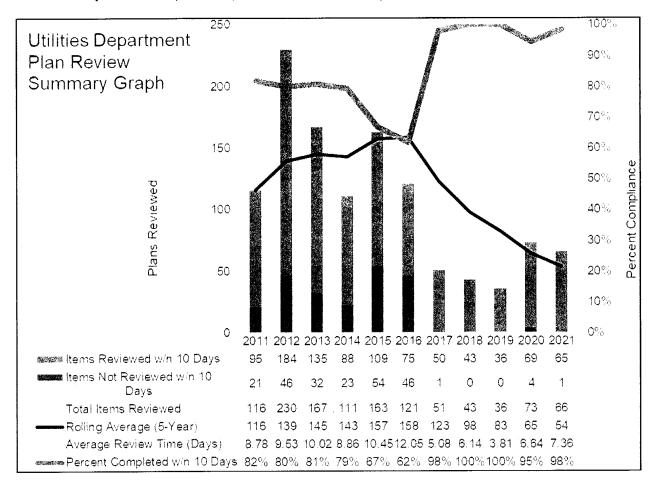

ete by December 2021.

### Wastewater Excise Tax - Non-Residential:

<u>WRF Investment Fee/Wastewater Excise Tax</u>: Staff evaluated the Wastewater Excise Tax on 4 commercial entities last month. All applications were assessed since the applications were determined to increase wastewater flows over the previous use of the site. Through February, 52 commercial properties were reviewed and a total of \$261,061.18 was assessed to the 45 entities that will increase wastewater flows for the respective property. Below are graphs showing the amount assessed and the number reviewed.





## PLAN REVIEW:

Twelve (12) plan sets were reviewed during March. Staff have reviewed 66 plans to-date for FYE2021 with an average review time of 7.36 days and with 98 percent of plans reviewed within 10 days.



### **RECOUPMENT PROJECTS:**

- <u>NW Sewer Study</u>: 36th Interceptor & Force Main Payback projects established in 1998/1999: Because of abandonment of Carrington LS, two resolutions reducing number of parcels requiring payback approved 01/10/12. Releases for many properties now served by North interceptor system projects were filed of record in 2012. NUA approved appropriation of payback funds on 12/05/17. Collected payback fees of \$697 for Jolley Addition on 03/23/18. NUA approved appropriation of payback funds 12/10/19 allowing staff to issue payback checks to developers in late December 2019.
- 2. <u>Sewer Service Area 5 Payback</u>: Payback project established by R-0304-13 for NUA share of sewer improvements along Highway 9 from the Summit Valley Lift Station to the USPS.
- 3. <u