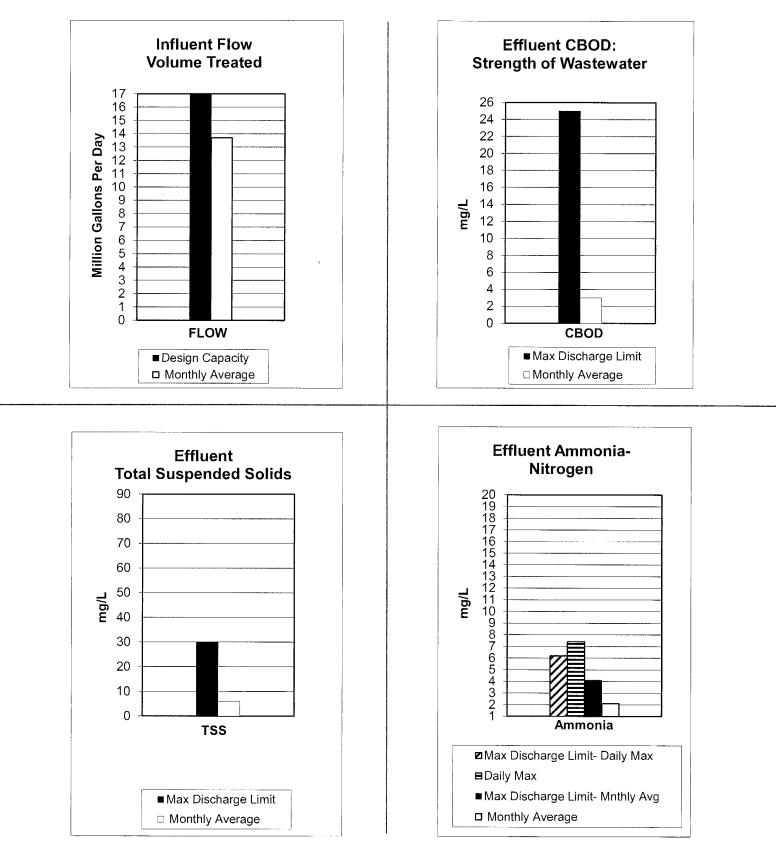

0.000 |
| Total cubic feet/day (plant wide         |            | 4,593,000      | 643,000         | 6,009,000 |
| Public Education (Tours)                 | 0          | 0              | 1               | 19        |
| Total Attendees for FYE 21               |            | 34             |                 | 145       |
| Reclaimed Water System (MG)              |            | 0.0            | 0.0             | 0.0       |
| OU Golf Course                           | 2.9        | 29.8           | 0.8             | 57.6      |
| E. coli average for March 2021 73 (Limit | is 630)    |                |                 |           |
|                                          |            |                |                 |           |

# CITY OF NORMAN WATER RECLAMATION FACILITY March 2021





### CITY OF NORMAN, OKLAHOMA DEPARTMENT OF UTILITIES

### MONTHLY PROGRESS REPORT

# WATED TREATMENT DIVISION

| WATER TREATMENT DIVISION                             |                          |                       | MONTH: N                 | larch-2021     |
|------------------------------------------------------|--------------------------|-----------------------|--------------------------|----------------|
|                                                      | FYE 2                    | 2021                  | FYE 2                    | 2020           |
| Water Supply                                         | This month               | Year to date          | <u>This month</u>        | Year to date   |
| Plant Production (MG)                                | 280.89