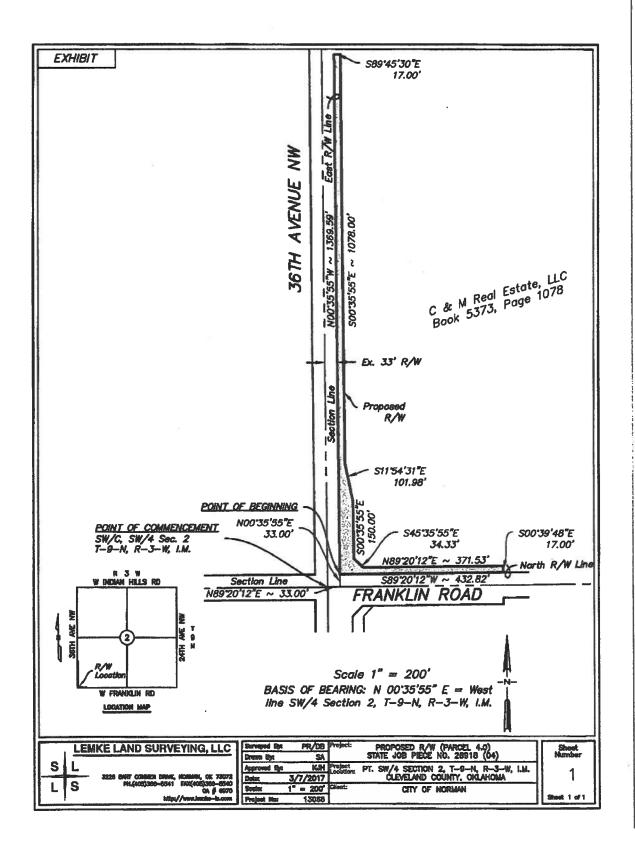

Parcel 4.0
State Job Piece No. 26918(04)
C & M Real Estate, LLC
Proposed Right-of-Way
36<sup>th</sup> Ave. NW & Franklin Rd.

A strip, piece or parcel of land lying in the SW¼ of Section 2, T9N, R3W in Cleveland County, Oklahoma. Said parcel of land being described by metes and bounds as follows:

Beginning at the point where the North right-of-way line of Franklin Road intersects the East right-of-way line of 36th Avenue NW a distance of 33.00 feet N 89°20'12" E of and 33.00 feet N 00°35'55" W of the SW comer of said SW¼, thence continuing N 00°35'55" W along said East right-of-way line a distance of 1,369.59 feet, thence S 89°45'30' E a distance of 17.00 feet, thence S 00°35'55" E parallel with said right-of-way line a distance of 101.98 feet, thence S 00°35'55" E parallel with said right-of-way line a distance of 150.00 feet, thence S 45°35'55" E a distance of 34.33 feet, thence N 89°20'12" E a parallel with the North right-of-way line of Franklin Road a distance of 371.53 feet, thence, S 00°39'48" E a distance of 17.00 feet to a point on said right-of-way line, thence S 89°20'12" W along said right-of-way line a distance of 432.82 feet to point of beginning.

Containing 0.81 acres, more or less of new right-of-way.

This legal description was prepared under the direct supervision of Kelly J. Henderson, PLS. The Basis of bearing is the West line of the SW¼ having a bearing of