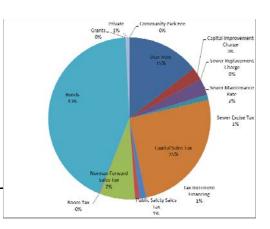

This chart reflects anticipated revenues from all sources that are available in FYE20 for capital projects. Most revenue sources are earmarked for specific purposes and are not available for anything else. Only revenues needed to meet FYE20 needs are shown, but are not typically equal for any given fiscal year.

Bonds provide the greatest proportion of revenue for capital projects at 45%, followed by Capital Sales Tax at 26% and User Fees at 14%. Smaller amounts are derived from the other sources.

#### **Sources of Revenue - All Capital Projects**

| User Fees                  | \$12,398,797 | 14.44%  |
|----------------------------|--------------|---------|
| Capital Improvement Charge | 2,182,333    | 2.54%   |
| Sewer Replacement Charge   | 0            | 0.00%   |
| Sewer Maintenance Rate     | 2,800,000    | 3.26%   |
| Sewer Excise Tax           | 939,700      | 1.09%   |
| Capital Sales Tax          | 21,761,183   | 25.34%  |
| Tax Increment Financing    | 1,100,000    | 1.28%   |
| Public Safety Sales Tax    | 807,289      | 0.94%   |
| Norman Forward Sales Tax   | 6,100,000    | 7.10%   |
| Room Tax                   | 90,000       | 0.10%   |
| Bonds                      | 37,041,965   | 43.13%  |
| Private                    | 660,510      | 0.77%   |
|                            | \$85,881,777 | 100.00% |