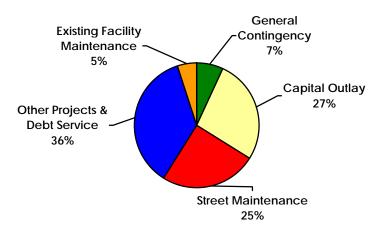

Due to the nature of capital projects, expenses may not occur in the year proposed, and balances may be carried forward, because most project expenses occur over several fiscal years. However, this chart represents new budget requests for FYE20 only. The greatest shares are scheduled for Buildings & Grounds at 31%, Transportation at 25%, and Parks & Recreation at 18%.

Expenditures by Purpose - All Funds

| Capital Outlay                 |       | \$3,429,581  | 3.99%   |                       |
|--------------------------------|-------|--------------|---------|-----------------------|
| Maint of Existing Facili       | ities | 238,000      | 0.28%   |                       |
| Personnel & Services           |       | 1,322,281    | 1.54%   | 12%                   |
| Street Maintenance             |       | 2,307,877    | 2.69%   | Water Reclamation 6%  |
| Transportation                 |       | 20,362,605   | 23.71%  | (ransportation 74%    |
| <b>Buildings &amp; Grounds</b> |       | 26,779,743   | 31.18%  |                       |
| Parks & Recreation             |       | 15,168,860   | 17.66%  | Decks & Burression    |
| Water Reclamation              |       | 5,315,700    | 6.19%   | 18%                   |
| Sanitation                     |       | 0            | 0.00%   |                       |
| Stormwater                     |       | 765,000      | 0.89%   | multings &<br>Grounds |
| Water                          |       | 10,192,130   | 11.87%  |                       |
|                                | Total | \$85,881,777 | 100.00% |                       |