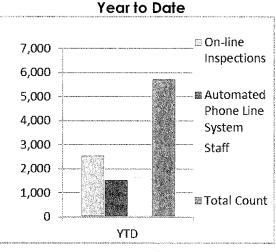

### CITY CLERK MONTHLY PROGRESS REPORT March 2019

| A 10 |          | ACTION | CENTER                   | W. box 1 | ·-···································· |
|-----------------------------------------|----------|--------|--------------------------|----------|----------------------------------------|
| DEPARTMENT                              | NUMBER   | FYE    | DEPARTMENT               | NUMBER   | FYE                                    |
|                                         | OF CALLS | YTD    |                          | OF CALLS | YTD                                    |
| Animal Control                          | 7        | 73     | Noise                    | 0        | 3                                      |
| Building Permits                        | 5        | 61     | Norman Forward Questions | 0        | 0                                      |
| CDBG                                    | 4        | 18     | Parks and Recreation     | 27       | 142                                    |
| City Clerk                              | 17       | 120    | Planning                 | 12       | 55                                     |
| City Manager/Mayor                      | 6        | 30     | Police                   | 28       | 212                                    |
| Code Enforcement                        | 34       | 349    | Recycling                | 0        | 0                                      |
| Engineering/Public Works                | 14       | 144    | Sanitation               | 37       | 162                                    |
| Finance                                 | 8        | 33     | Sidewalks                | 0        | 0                                      |
| Fire/Civil Defense                      | 8        | 30     | Storm Debris             | 0        | 1                                      |
| Fleet/Public Works                      | 4        | 24     | Storm Water              | 34       | 154                                    |
| Human Resources                         | 3        | 12     | Streets                  | 12       | 132                                    |
| Information (General)                   | 26       | 206    | Street Lights            | 16       | 17                                     |
| Information Technology                  | 5        | 14     | Traffic                  | 8        | 197                                    |
| Legal                                   | 9        | 43     | Utilities                | 33       | 109                                    |
| Line Maintenance                        | 21       | 106    | WC Questions             | 0        | 0                                      |
| Municipal Court                         | 5        | 27     | WC Violations            | 0        | 0                                      |
| Total for March                         |          | 383    | Total FYE YTD            |          | 2479                                   |