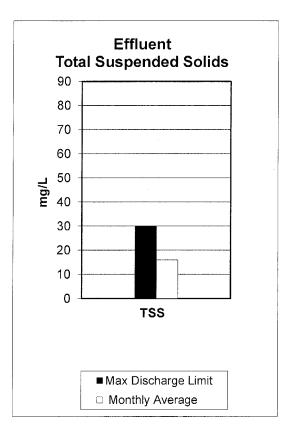

ide)          | 902,000        | 6,169,000    | 777,000          | 6,182,000 |
| Public Education (Tours)                   | 2              | 68           | 2                | 90        |
| Total Attendees for FYE 19                 |                | 163          |                  | 137       |
| Reclaimed Water System (MG)                |                | 0.0          | 0.0              | 0.0       |
| OU Golf Course                             | 6.7            | 66.5         | 5.2              | 58.9      |
| Fecal Coliform average for March 2019 39 ( | Limit is 1000) |              |                  |           |
|                                            |                |              |                  |           |

# CITY OF NORMAN WATER RECLAMATION FACILITY March 2019









Comments here

#### CITY OF NORMAN, OKLAHOMA DEPARTMENT OF UTILITIES

#### **MONTHLY PROGRESS REPORT**

MONTH: March-2019

| WATER | TDEA | TRACKIT | DIVIO |  |
|-------|------|---------|-------|--|
| WAIFR | IREA | LIVIENI | DIVIS |  |

|                                                   | FYE 2                 | <u>:019</u>            | FYE 2                    | <u> 2018</u>   |
|---------------------------------------------------|-----------------------|------------------------|--------------------------|----------------|
| Water Supply                                      | This month            | Year to date           | This month               | Year to date   |
| Plant Production (MG)                             | 240.61                | 2506.95                | 264.69