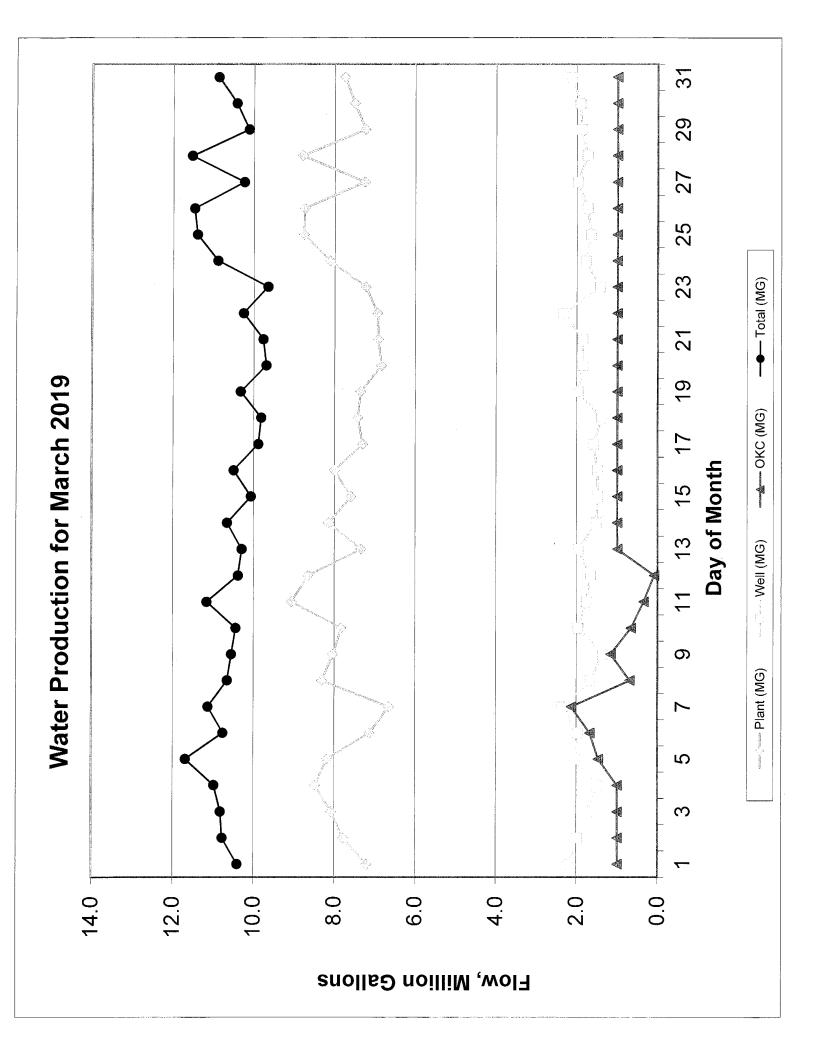

|                       |                        |                          |                |
| Number of tours conducted                         | 3                     | 8                      | 0                        | 14             |
| Number of people on tours                         | 12                    | 105                    | 0                        | 213            |

#### Notes:

Phase II construction - roof has been completed on the UV building, chemical building - chemical feed lines are being installed. The first test well for the well field expansion was drilled this month. Staff working with contractor to rehad well #19. A 6" water line broke at the plant - has been repaired. Staff has gone 3189 days without a lost time accident.



#### SANITATION DIVISION PROGRESS REPORT March 2019

|                                                          | FY               | Æ 18       |     |                 | F     | YE 19      |
|----------------------------------------------------------|------------------|------------|-----|-----------------|-------|------------|
|                                                          | MONTH            | YR-TO-DATE |     |                 | MONTH | YR-TO-DATE |
| Vehicle Accidents                                        | 0                | 12         |     |                 | 1 1 1 | 21         |
| On The Job Injuries                                      | 1                | 6          |     |                 |       | 4          |
| Bulk Pickups