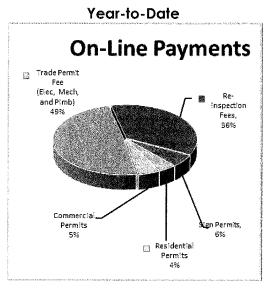

as early as 8:15AM. Inspection Records were printed on-site as needed.

| March | March | March | March | March |
|-------|-------|-------|-------|-------|
| 1     | 4-8   | 11-15 | 18-22 | 25-29 |
| 54    | 385   | 314   | 352   | 441   |

### **ON-LINE INSPECTION SERVICES**

### **Inspection Requests**

During March a total of 1,997 inspections were requested. 838 inspection requests were made on-line, 556 inspection requests were made using the Automated Phone Line System, and 603 inspections were made by the staff. Inspection requests made by the staff include phone and in-person requests, as well as administrative items.





### On-line Payments

During March 59 payments were made on-line totaling \$22,208.57. Year-to-date 124 payments have been made on-line totaling \$55,644.13.





### **LICENSE RENEWALS**

Annual license renewals for Electrical, Mechanical, Plumbing, Sign, and Structure Moving Contractors occurred during March. 875 licenses were renewed during the renewal period totaling \$34,900 in fees. Those seeking renewal after March 31st may still do so at the "regular" rate of fee.

### HOME ENERGY RATING SYSTEM (HERS)/ENERGY RATING INDEX (ERI) PILOT PROGRAM

During March, twenty (20) applications for new single family permits were applied to the 2018 Home Energy Rating System (HERS/Energy Rating Index (ERI) Fee Adjustment Incentive Program. To-date, sixty (60) applications have been applied to the program.

Resolution R-1718-117 regarding the HERS/ERI program was extended to June 30, 2019 with Resolution R-1819-61 allowing building permit fees charged purs