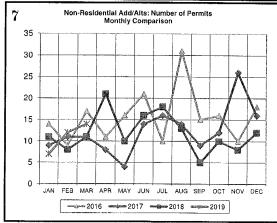

| na                | -15            | na           | na na             | -10            | na           |
| Residential Additions/Alterations     | 213               | na             | \$4,441,701  | 233               | na             | \$5,720,638  |
| Non-residential New Construction      | 29                | na             | \$21,022,000 | 22                | na             | \$9,747,800  |
| Non-residential Additions/Alterations | 33                | na             | \$3,647,210  | 30                | na             | \$7,566,000  |
| TOTAL YEAR TO DATE                    | 404               | 116            | \$65,158,444 | 383               | 88             | \$47,276,371 |

|     | * |
|-----|---|
|     |   |
|     |   |
|     |   |
|     |   |
| - 1 |   |

















# REVITILIZATION

**10C** 

### CDBG and HOME Investment Partnerships Programs

CDBG Target Area Tree Planting Project RFP 1819-41 and RFP 1819-42 were received on January 25, 2019 with TerraScapes, Inc. having the lowest and best proposal. A total of 124 trees were planted in the Old Silk Stocking and First Courthouse Neighborhoods.

The CDBG Policy Committee met on March 7th. Meeting topics included neighborhood projects and homeless programs that are coordinated by the City of Norman.

Discussions were held with the Street Maintenance Division and the Parks Department on partnerships with several small CDBG neighborhood projects.

Norman Affordable Housing Corporation in partnership with Norman CHDO (Community Development Housing Corporation) and the City of Norman CDBG and HOME pro