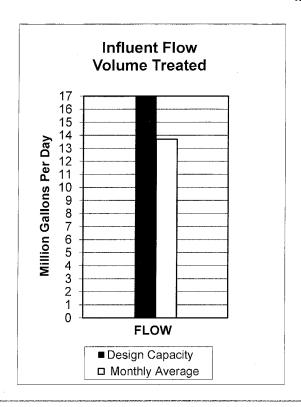

nt wide)          | 902,000        | 6,169,000    | 777,000          | 6,182,000 |
| Public Education (Tours)                   | 2              | 68           | 2                | 90        |
| Total Attendees for FYE 19                 |                | 163          |                  | 137       |
| Reclaimed Water System (MG)                |                | 0.0          | 0.0              | 0.0       |
| OU Golf Course                             | 6.7            | 66.5         | 5.2              | 58.9      |
| Fecal Coliform average for March 2019 39 ( | Limit is 1000) |              |                  |           |
|                                            |                |              |                  |           |

# CITY OF NORMAN WATER RECLAMATION FACILITY March 2019









Comments here

#### CITY OF NORMAN, OKLAHOMA DEPARTMENT OF UTILITIES

#### **MONTHLY PROGRESS REPORT**

MONTH: March-2019

| WATER | TDEA | TRACKIT | DIVIO |  |
|-------|------|---------|-------|--|
| WAIFR | IREA | LIVIENI | DIVIS |  |

|                                                   | FYE 2                 | <u>:019</u>            | FYE 2                    | <u> 2018</u>   |
|---------------------------------------------------|-----------------------|------------------------|--------------------------|----------------|
| Water Supply                                      | This month            | Year to date           | This month               | Year to date   |
| Plant Production (MG)                             | 240.61                | 2506.95                | 264.69