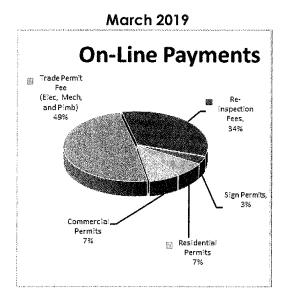

g as early as 8:15AM. Inspection Records were printed on-site as needed.

| March | March | March | March | March |
|-------|-------|-------|-------|-------|
| 1     | 4-8   | 11-15 | 18-22 | 25-29 |
| 54    | 385   | 314   | 352   | 441   |

### **ON-LINE INSPECTION SERVICES**

### **Inspection Requests**

During March a total of 1,997 inspections were requested. 838 inspection requests were made on-line, 556 inspection requests were made using the Automated Phone Line System, and 603 inspections were made by the staff. Inspection requests made by the staff include phone and in-person requests, as well as administrative items.





### On-line Payments

During March 59 payments were made on-line totaling \$22,208.57. Year-to-date 124 payments have been made on-line totaling \$55,644.13.





### **LICENSE RENEWALS**

Annual license renewals for Electrical, Mechanical, Plumbing, Sign, and Structure Moving Contractors occurred during March. 875 licenses were renewed during the renewal period totaling \$34,900 in fees. Those seeking renewal after March 31st may still do so at the "regular" rate of fee.

### HOME ENERGY RATING SYSTEM (HERS)/ENERGY RATING INDEX (ERI) PILOT PROGRAM

During March, twenty (20) applications for new single family permits were applied to the 2018 Home Energy Rating System (HERS/Energy Rating Index (ERI) Fee Adjustment Incentive Program. To-date, sixty (60) applications have been applied to the program.

Resolution R-1718-117 regarding the HERS/ERI program was extended to June 30, 2019 with Resolution R-1819-61 allowing building permit fees charged pu