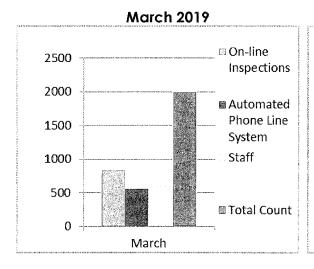

### CITY CLERK MONTHLY PROGRESS REPORT March 2019

| A 10 |          | ACTION | CENTER                   | W. box 1 | ·-···································· |
|-----------------------------------------|----------|--------|--------------------------|----------|----------------------------------------|
| DEPARTMENT                              | NUMBER   | FYE    | DEPARTMENT               | NUMBER   | FYE                                    |
|                                         | OF CALLS | YTD    |                          | OF CALLS | YTD                                    |
| Animal Control                          | 7        | 73     | Noise                    | 0        | 3                                      |
| Building Permits                        | 5        | 61     | Norman Forward Questions | 0        | 0                                      |
| CDBG                                    | 4        | 18     | Parks and Recreation     | 27       | 142                                    |
| City Clerk                              | 17       | 120    | Planning                 | 12       | 55                                     |
| City Manager/Mayor                      | 6        | 30     | Police                   | 28       | 212                                    |
| Code Enforcement                        | 34       | 349    | Recycling                | 0        | 0                                      |
| Engineering/Public Works                | 14       | 144    | Sanitation               | 37       | 162                                    |
| Finance                                 | 8        | 33     | Sidewalks                | 0        | 0                                      |
| Fire/Civil Defense                      | 8        | 30     | Storm Debris             | 0        | 1                                      |
| Fleet/Public Works                      | 4        | 24     | Storm Water              | 34       | 154                                    |
| Human Resources                         | 3        | 12     | Streets                  | 12       | 132                                    |
| Information (General)                   | 26       | 206    | Street Lights            | 16       | 17                                     |
| Information Technology                  | 5        | 14     | Traffic                  | 8        | 197                                    |
| Legal                                   | 9        | 43     | Utilities                | 33       | 109                                    |
| Line Maintenance                        | 21       | 106    | WC Questions             | 0        | 0                                      |
| Municipal Court                         | 5        | 27     | WC Violations            | 0        | 0                                      |
| Total for March                         |          | 383    | Total FYE YTD            |          | 2479                                   |