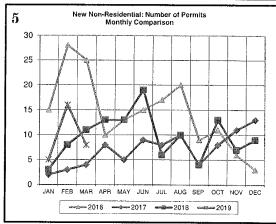

vals            | na                | -15            | na           | na na             | -10            | na           |
| Residential Additions/Alterations     | 213               | na             | \$4,441,701  | 233               | na             | \$5,720,638  |
| Non-residential New Construction      | 29                | na             | \$21,022,000 | 22                | na             | \$9,747,800  |
| Non-residential Additions/Alterations | 33                | na             | \$3,647,210  | 30                | na             | \$7,566,000  |
| TOTAL YEAR TO DATE                    | 404               | 116            | \$65,158,444 | 383               | 88             | \$47,276,371 |

|     | * |
|-----|---|
|     |   |
|     |   |
|     |   |
|     |   |
| - 1 |   |

















# REVITILIZATION

**10C** 

### CDBG and HOME Investment Partnerships Programs

CDBG Target Area Tree Planting Project RFP 1819-41 and RFP 1819-42 were received on January 25, 2019 with TerraScapes, Inc. having the lowest and best proposal. A total of 124 trees were planted in the Old Silk Stocking and First Courthouse Neighborhoods.

The CDBG Policy Committee met on March 7th. Meeting topics included neighborhood projects and homeless programs that are coordinated by the City of Norman.

Discussions were held with the Street Maintenance Division and the Parks Department on partnerships with several small CDBG neighborhood projects.

Norman Affordable Housing Corporation in partnership with Norman CHDO (Community Development Housing Corporation) and the City of Norman CDBG and HOME