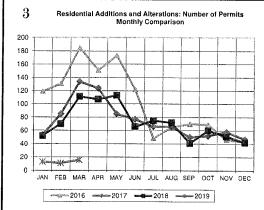

Removals            | na                | -15            | na           | na na             | -10            | na           |
| Residential Additions/Alterations     | 213               | na             | \$4,441,701  | 233               | na             | \$5,720,638  |
| Non-residential New Construction      | 29                | na             | \$21,022,000 | 22                | na             | \$9,747,800  |
| Non-residential Additions/Alterations | 33                | na             | \$3,647,210  | 30                | na             | \$7,566,000  |
| TOTAL YEAR TO DATE                    | 404               | 116            | \$65,158,444 | 383               | 88             | \$47,276,371 |

|     | * |
|-----|---|
|     |   |
|     |   |
|     |   |
|     |   |
| - 1 |   |

















# REVITILIZATION

**10C** 

### CDBG and HOME Investment Partnerships Programs

CDBG Target Area Tree Planting Project RFP 1819-41 and RFP 1819-42 were received on January 25, 2019 with TerraScapes, Inc. having the lowest and best proposal. A total of 124 trees were planted in the Old Silk Stocking and First Courthouse Neighborhoods.

The CDBG Policy Committee met on March 7th. Meeting topics included neighborhood projects and homeless programs that are coordinated by the City of Norman.

Discussions were held with the Street Maintenance Division and the Parks Department on partnerships with several small CDBG neighborhood projects.

Norman Affordable Housing Corporation in partnership with Norman CHDO (Community Development Housing Corporation) and the City of Norman CDBG and