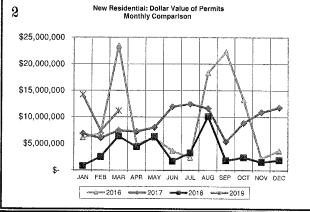

s/Removals            | na                | -15            | na           | na na             | -10            | na           |
| Residential Additions/Alterations     | 213               | na             | \$4,441,701  | 233               | na             | \$5,720,638  |
| Non-residential New Construction      | 29                | na             | \$21,022,000 | 22                | na             | \$9,747,800  |
| Non-residential Additions/Alterations | 33                | na             | \$3,647,210  | 30                | na             | \$7,566,000  |
| TOTAL YEAR TO DATE                    | 404               | 116            | \$65,158,444 | 383               | 88             | \$47,276,371 |

|     | * |
|-----|---|
|     |   |
|     |   |
|     |   |
|     |   |
| - 1 |   |

















# REVITILIZATION

**10C** 

### CDBG and HOME Investment Partnerships Programs

CDBG Target Area Tree Planting Project RFP 1819-41 and RFP 1819-42 were received on January 25, 2019 with TerraScapes, Inc. having the lowest and best proposal. A total of 124 trees were planted in the Old Silk Stocking and First Courthouse Neighborhoods.

The CDBG Policy Committee met on March 7th. Meeting topics included neighborhood projects and homeless programs that are coordinated by the City of Norman.

Discussions were held with the Street Maintenance Division and the Parks Department on partnerships with several small CDBG neighborhood projects.

Norman Affordable Housing Corporation in partnership with Norman CHDO (Community Development Housing Corporation) and the City of Norman CDBG an