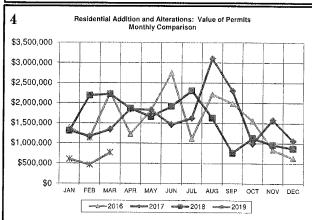

movals            | na                | -15            | na           | na na             | -10            | na           |
| Residential Additions/Alterations     | 213               | na             | \$4,441,701  | 233               | na             | \$5,720,638  |
| Non-residential New Construction      | 29                | na             | \$21,022,000 | 22                | na             | \$9,747,800  |
| Non-residential Additions/Alterations | 33                | na             | \$3,647,210  | 30                | na             | \$7,566,000  |
| TOTAL YEAR TO DATE                    | 404               | 116            | \$65,158,444 | 383               | 88             | \$47,276,371 |

|     | * |
|-----|---|
|     |   |
|     |   |
|     |   |
|     |   |
| - 1 |   |

















# REVITILIZATION

**10C** 

### CDBG and HOME Investment Partnerships Programs

CDBG Target Area Tree Planting Project RFP 1819-41 and RFP 1819-42 were received on January 25, 2019 with TerraScapes, Inc. having the lowest and best proposal. A total of 124 trees were planted in the Old Silk Stocking and First Courthouse Neighborhoods.

The CDBG Policy Committee met on March 7th. Meeting topics included neighborhood projects and homeless programs that are coordinated by the City of Norman.

Discussions were held with the Street Maintenance Division and the Parks Department on partnerships with several small CDBG neighborhood projects.

Norman Affordable Housing Corporation in partnership with Norman CHDO (Community Development Housing Corporation) and the City of Norman CDBG and HO