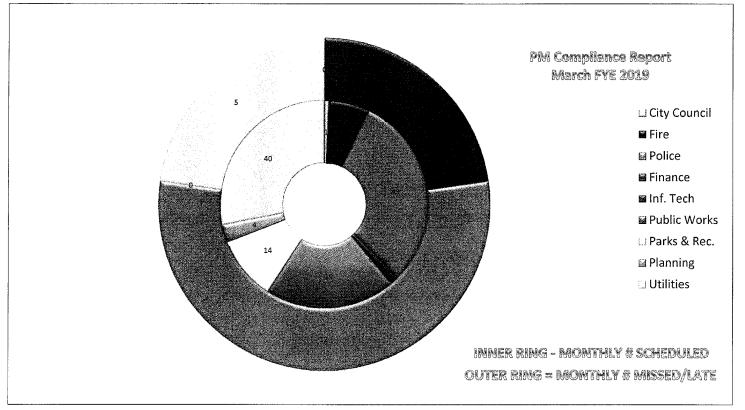

|



| Department     | Scheduled | Missed/Late | % Late |
|----------------|-----------|-------------|--------|
| City Council   | 1         | 0           | 0.0%   |
| Fire           | 9         | 5           | 55.6%  |
| Police         | 43        | 12          | 27.9%  |
| Finance        | 2         | 0           | 0.0%   |
| Inf. Tech      | 0         | 0           | 0.0%   |
| Public Works   | 29        | 0           | 0.0%   |
| Parks & Rec.   | 14        | 0           | 0.0%   |
| Planning       | 4         | 0           | 0.0%   |
| Utilities      | 40        | 5           | 12.5%  |
| Citywide Total | 142 53    | 22          | 15.5%  |

#### FLEET DIVISION PM COMPLIANCE REPORT

| SANITATION YARD WASTE                                        | 2               | 2