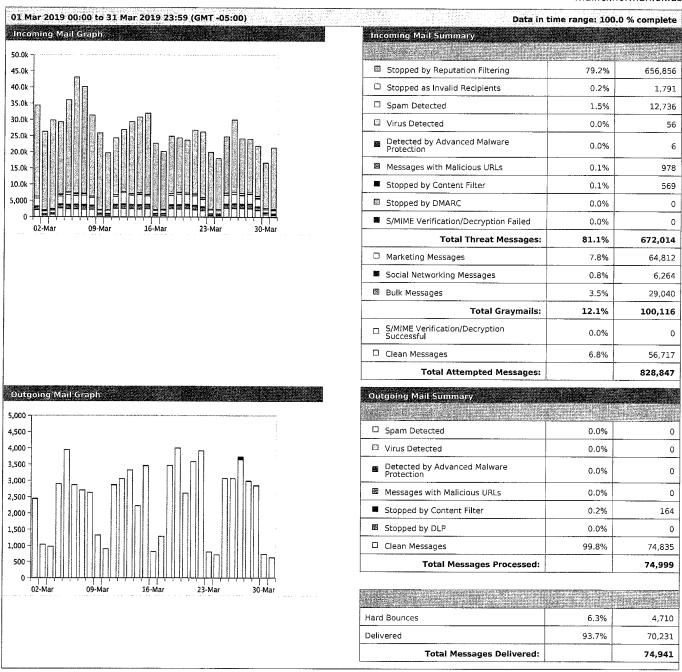

| 2194              | 3        | 4388               |
| Norman News                  | 906               | 16       | 14496              |
| Westwood Golf                | 642               | 2        | 1284               |
| Westwood Golf Members        | 41                | 2        | 82                 |
| Westwood Men's Clinic        | 16                | 2        | 32                 |
| Westwood Men's Golf Assoc.   | 76                | 2        | 152                |
| Westwood Women's Clinic      | 23                | 2        | 46                 |
| Westwood Women's Golf Assoc. | 3                 | 2        | 6                  |
| Totals                       | 3930              | 34       | 20573              |

### **Executive Summary**

### mail.ci.norman.ok.us



### **Site Traffic**



Mar 1, 2019 - Mar 31, 2019



### I.T. Table 4

Mar 3

Mar 5

Mar 7

Mar 9

Mar 11

Mar 13



4,000



Mar 17

Mar 19

Mar 21

Mar 23

Mar 25

Mar 27

Mar 29

Mar 31

Mar 15

Day of the month Sessions Pages / Session Pageviews Users New Users **Bounce Rate** Avg. Time on Page **77,771** % of Total: 100.00% **53,198** % of Total: 100.00% (53,198) 2.44 189,584 39,568 43.39% 00:01:29 Avg for View: % of Total: 100.00% (189,584) % of Total: 100.06% (39,545) Avg for View: 43.39% (0.00%) Avg for View: 00:01:29 (0.00%) (77,771)(0.00%) 3,489 7,716 (4.07%) 3,140 (4.62%) 1,911 (4.83%) 1. 15 2.21 44.65% 00:01:29 (4.49%) **3,231** (4.15%) 8,019 (4.23%) 2. 28 2,841 (4.18%) 1,681 (4.25%) 2.48 44.78% 00:01:27 3,104 (3.99%) 7,792 (4.11%) 2,694 1,596 3. 25 2.51 42.91% 00:01:37 (3.9