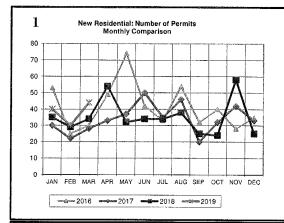

mos/Removals            | na                | -15            | na           | na na             | -10            | na           |
| Residential Additions/Alterations     | 213               | na             | \$4,441,701  | 233               | na             | \$5,720,638  |
| Non-residential New Construction      | 29                | na             | \$21,022,000 | 22                | na             | \$9,747,800  |
| Non-residential Additions/Alterations | 33                | na             | \$3,647,210  | 30                | na             | \$7,566,000  |
| TOTAL YEAR TO DATE                    | 404               | 116            | \$65,158,444 | 383               | 88             | \$47,276,371 |

|     | * |
|-----|---|
|     |   |
|     |   |
|     |   |
|     |   |
| - 1 |   |

















# REVITILIZATION

**10C** 

### CDBG and HOME Investment Partnerships Programs

CDBG Target Area Tree Planting Project RFP 1819-41 and RFP 1819-42 were received on January 25, 2019 with TerraScapes, Inc. having the lowest and best proposal. A total of 124 trees were planted in the Old Silk Stocking and First Courthouse Neighborhoods.

The CDBG Policy Committee met on March 7th. Meeting topics included neighborhood projects and homeless programs that are coordinated by the City of Norman.

Discussions were held with the Street Maintenance Division and the Parks Department on partnerships with several small CDBG neighborhood projects.

Norman Affordable Housing Corporation in partnership with Norman CHDO (Community Development Housing Corporation) and the City of Norman CDBG