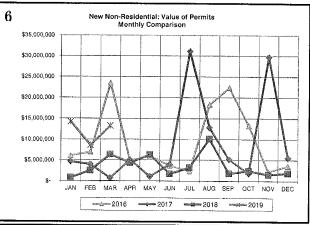

ls            | na                | -15            | na           | na na             | -10            | na           |
| Residential Additions/Alterations     | 213               | na             | \$4,441,701  | 233               | na             | \$5,720,638  |
| Non-residential New Construction      | 29                | na             | \$21,022,000 | 22                | na             | \$9,747,800  |
| Non-residential Additions/Alterations | 33                | na             | \$3,647,210  | 30                | na             | \$7,566,000  |
| TOTAL YEAR TO DATE                    | 404               | 116            | \$65,158,444 | 383               | 88             | \$47,276,371 |

|     | * |
|-----|---|
|     |   |
|     |   |
|     |   |
|     |   |
| - 1 |   |

















# REVITILIZATION

**10C** 

### CDBG and HOME Investment Partnerships Programs

CDBG Target Area Tree Planting Project RFP 1819-41 and RFP 1819-42 were received on January 25, 2019 with TerraScapes, Inc. having the lowest and best proposal. A total of 124 trees were planted in the Old Silk Stocking and First Courthouse Neighborhoods.

The CDBG Policy Committee met on March 7th. Meeting topics included neighborhood projects and homeless programs that are coordinated by the City of Norman.

Discussions were held with the Street Maintenance Division and the Parks Department on partnerships with several small CDBG neighborhood projects.

Norman Affordable Housing Corporation in partnership with Norman CHDO (Community Development Housing Corporation) and the City of Norman CDBG and HOME p