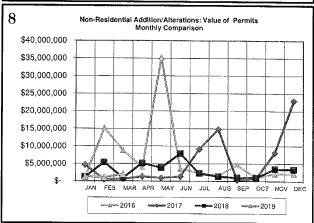

| na                | -15            | na           | na na             | -10            | na           |
| Residential Additions/Alterations     | 213               | na             | \$4,441,701  | 233               | na             | \$5,720,638  |
| Non-residential New Construction      | 29                | na             | \$21,022,000 | 22                | na             | \$9,747,800  |
| Non-residential Additions/Alterations | 33                | na             | \$3,647,210  | 30                | na             | \$7,566,000  |
| TOTAL YEAR TO DATE                    | 404               | 116            | \$65,158,444 | 383               | 88             | \$47,276,371 |

|     | * |
|-----|---|
|     |   |
|     |   |
|     |   |
|     |   |
| - 1 |   |

















# REVITILIZATION

**10C** 

### CDBG and HOME Investment Partnerships Programs

CDBG Target Area Tree Planting Project RFP 1819-41 and RFP 1819-42 were received on January 25, 2019 with TerraScapes, Inc. having the lowest and best proposal. A total of 124 trees were planted in the Old Silk Stocking and First Courthouse Neighborhoods.

The CDBG Policy Committee met on March 7th. Meeting topics included neighborhood projects and homeless programs that are coordinated by the City of Norman.

Discussions were held with the Street Maintenance Division and the Parks Department on partnerships with several small CDBG neighborhood projects.

Norman Affordable Housing Corporation in partnership with Norman CHDO (Community Development Housing Corporation) and the City of Norman CDBG and HOME progr