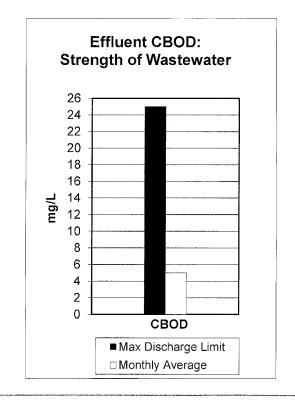

wide)          | 902,000        | 6,169,000    | 777,000          | 6,182,000 |
| Public Education (Tours)                   | 2              | 68           | 2                | 90        |
| Total Attendees for FYE 19                 |                | 163          |                  | 137       |
| Reclaimed Water System (MG)                |                | 0.0          | 0.0              | 0.0       |
| OU Golf Course                             | 6.7            | 66.5         | 5.2              | 58.9      |
| Fecal Coliform average for March 2019 39 ( | Limit is 1000) |              |                  |           |
|                                            |                |              |                  |           |

# CITY OF NORMAN WATER RECLAMATION FACILITY March 2019









Comments here

#### CITY OF NORMAN, OKLAHOMA DEPARTMENT OF UTILITIES

#### **MONTHLY PROGRESS REPORT**

MONTH: March-2019

| WATER | TDEA | TRACKIT | DIVIO |  |
|-------|------|---------|-------|--|
| WAIFR | IREA | LIVIENI | DIVIS |  |

|                                                   | FYE 2                 | <u>:019</u>            | FYE 2                    | <u> 2018</u>   |
|---------------------------------------------------|-----------------------|------------------------|--------------------------|----------------|
| Water Supply                                      | This month            | Year to date           | This month               | Year to date   |
| Plant Production (MG)                             | 240.61                | 2506.95                | 264.69