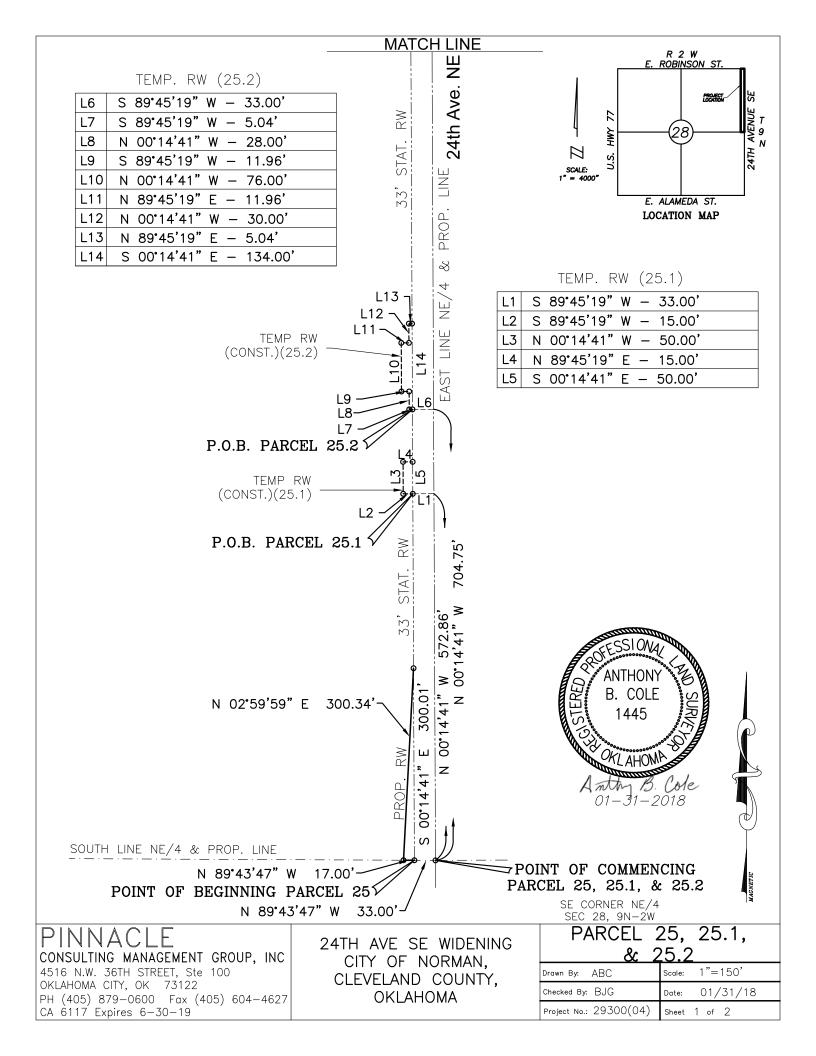

A strip, piece or parcel of land lying in part of the NE¼, Section 28, Township 9 North, Range 2 West, I.M., Cleveland County, Oklahoma. Said parcel of land being described by metes and bounds as follows:

Commencing at the Southeast corner of said NE¼, thence N89°43'47" W along the South line of said NE¼ a distance of 33.00 feet to a point on the present West right-of-way line of 24th Avenue NE, said point being the point of beginning, thence continuing N 89°43'47" W along said South line of the NE¼ a distance of 17.00 feet, thence N 02°59'59" E a distance of 300.34 feet to a point on said present West right-of-way line, thence S 00°14'41" E along said present West right-of-way line a distance of 300.01 feet to said point of beginning.

Containing 2,550 square feet or 0.06 acres, more or less.

All bearings contained in this description are based on the Oklahoma State Plane Coordinate System and are not astronomical bearings.

With the right of ingress and egress to and from the same, for the purpose of surveying, laying out, constructing, maintaining, and operating a public roadway, drainage structure or utility.