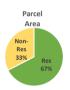

| TIER STE         | RUCTURE                       | FEE AN      | D REVENUE         |                     |                              |                               | UNIT COST                           |
|------------------|-------------------------------|-------------|-------------------|---------------------|------------------------------|-------------------------------|-------------------------------------|
| Residential Tier | % Residential Parcels in Tier | Monthly Fee | Annual Fee        | Count of<br>Parcels | 1st Floor Area<br>Break (sf) | Median 1st Floor<br>Area (sf) | \$/1000 sf Median 1st Floor<br>Area |
| 1                | 25%                           | \$3.00      | \$36.00           | 8,149               | 1,196                        | 1,005                         | \$2.99                              |
| 2                | 50%                           | \$6.00      | \$72.00           | 16,219              | 1,983                        | 1,545                         | \$3.88                              |
| 3                | 25%                           | \$9.00      | \$108.00          | 8,078               | 48,374                       | 2,324                         | \$3.87                              |
|                  |                               |             |                   |                     |                              |                               |                                     |
|                  |                               |             |                   |                     |                              |                               |                                     |
|                  | 100%                          |             | Residential Total | 32,446              |                              |                               |                                     |

| Non-Residential Tier | % Non-Res Parcels in<br>Tier | Monthly Fee           | Annual Fee | Count of<br>Parcels | Parcel Area Break<br>(sf) | Median Parcel Area<br>(sf) | \$/1000 sf Median Parcel Area |
|----------------------|------------------------------|-----------------------|------------|---------------------|---------------------------|----------------------------|-------------------------------|
| 1                    | 50%                          | \$12.00               | \$144.00   | 1,906               | 26,242                    | 10,066                     | \$1.19                        |
| 2                    | 25%                          | \$45.00               | \$540.00   | 951                 | 92,765                    | 44,975                     | \$1.00                        |
| 3                    | 20%                          | \$80.00               | \$960.00   | 761                 | 631,875                   | 196,379                    | \$0.41                        |
| 4                    | 5%                           | \$160.00              | \$1,920.00 | 186                 | 27,953,044                | 1,612,138                  | \$0.10                        |
|                      |                              |                       |            |                     |                           |                            |                               |
| 100% Non-Resid       |                              | Ion-Residential Total | 3,804      |                     |                           |                            |                               |
|                      |                              | TOTAL                 |            | 36,250              |                           |                            |                               |