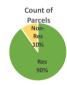

| TIER STE         | RUCTURE                       | FEE AN      | D REVENUE         |                     |                              |                               | UNIT COST                           |
|------------------|-------------------------------|-------------|-------------------|---------------------|------------------------------|-------------------------------|-------------------------------------|
| Residential Tier | % Residential Parcels in Tier | Monthly Fee | Annual Fee        | Count of<br>Parcels | 1st Floor Area<br>Break (sf) | Median 1st Floor<br>Area (sf) | \$/1000 sf Median 1st Floor<br>Area |
| 1                | 25%                           | \$3.00      | \$36.00           | 8,149               | 1,196                        | 1,005                         | \$2.99                              |
| 2                | 50%                           | \$6.00      | \$72.00           | 16,219              | 1,983                        | 1,545                         | \$3.88                              |
| 3                | 25%                           | \$9.00      | \$108.00          | 8,078               | 48,374                       | 2,324                         | \$3.87                              |
|                  |                               |             |                   |                     |                              |                               |                                     |
|                  |                               |             |                   |                     |                              |                               |                                     |
|                  | 100%                          |             | Residential Total | 32,446              |                              |                               |                                     |

| Non-Residential Tier | % Non-Res Parcels in<br>Tier | Monthly Fee           | Annual Fee | Count of<br>Parcels | Parcel Area Break<br>(sf) | Median Parcel Area<br>(sf) | \$/1000 sf Median Parcel Area |
|----------------------|------------------------------|-----------------------|------------|---------------------|---------------------------|----------------------------|-------------------------------|
| 1                    | 50%                          | \$12.00               | \$144.00   | 1,906               | 26,242                    | 10,066                     | \$1.19                        |
| 2                    | 25%                          | \$45.00               | \$540.00   | 951                 | 92,765                    | 44,975                     | \$1.00                        |
| 3                    | 20%                          | \$80.00               | \$960.00   | 761                 | 631,875                   | 196,379                    | \$0.41                        |
| 4                    | 5%                           | \$160.00              | \$1,920.00 | 186                 | 27,953,044                | 1,612,138                  | \$0.10                        |
|                      |                              |                       |            |                     |                           |                            |                               |
| 100% Non-Resid       |                              | Ion-Residential Total | 3,804      |                     |                           |                            |                               |
|                      |                              | TOTAL                 |            | 36,250              |                           |                            |                               |