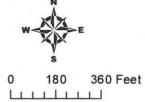

#### Reaves Park (See Attachment B for Site Plan Overview)

This site option is located in the southwest corner of Reaves Park, where the current Community Center is located today. The estimated budget for the project would be approximately \$8 million.

#### **Pros:**

- Land available (no acquisition cost)
- Phased construction for future expansion possible
- Lower site development costs than Andrews Park option
- Central location
- Fits into adopted master plan

#### Cons:

Community Center demolition costs