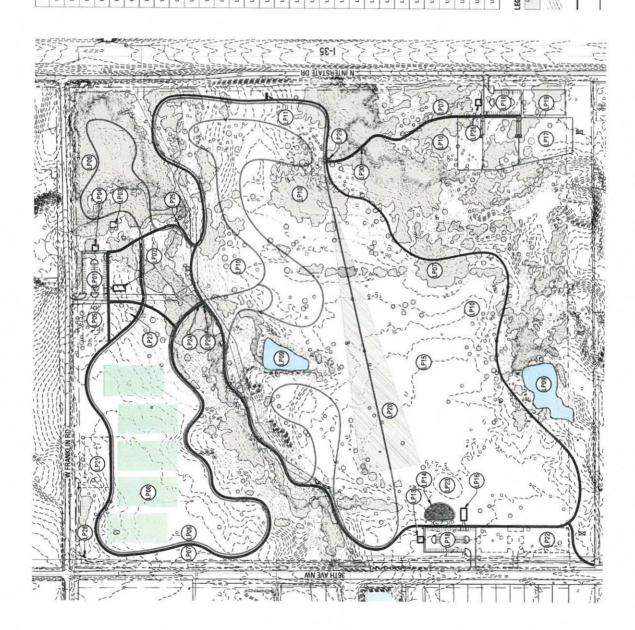

#### Reaves Park (See Attachment B for Site Plan Overview)

This site option is located in the southwest corner of Reaves Park, where the current Community Center is located today. The estimated budget for the project would be approximately \$8 million.

#### **Pros:**

- Land available (no acquisition cost)
- Phased construction for future expansion possible
- Lower site development costs than Andrews Park option
- Central location
- Fits into adopted master plan

#### Cons:

Community Center demolition costs