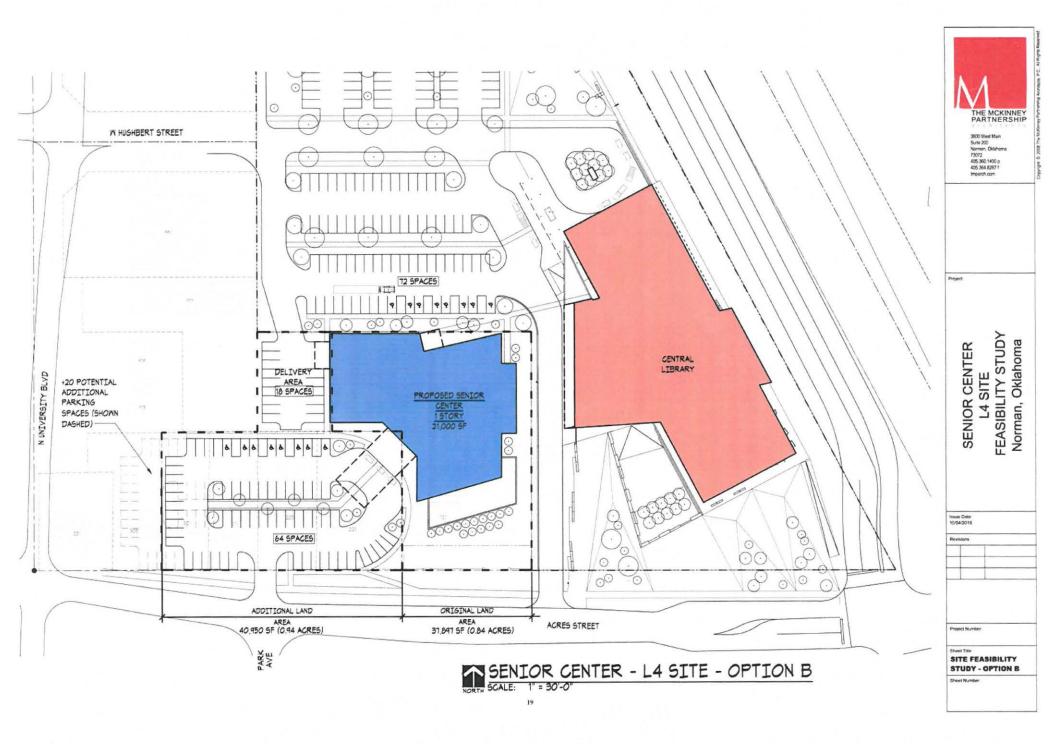

#### West of the New Central Library (i.e. Option L4) (See Attachment B for Site Plan Overview)

This site has previously been studied, and rough land acquisition and demolition estimates identified in a 2016 site feasibility study. As part of that study, four (4) options for the site were identified (L4-A, L4-B, L4-C & L4-D).

The feasibility study was presented to the NORMAN FORWARD Senior Center Ad Hoc Group on October 12, 2016, and the City Council on November 1, 2016. The Senior Center Ad Hoc Group recommended that Options L4-B, L4-C & L4-D be considered. City Council discussed the recommendation further at a Council Study Session on November 1, 2016. Although Council comments at the time varied on a preferred L4 Option, many Councilmembers noted Options L4-B, L4-C and L4-D being preferred. Those site plans and estimates are included in Attachment B. The estimated budget for the project would be \$9.027 M (Option L4-B), \$8.7M (Option L4-C), \$9.2M (Option L4-D).

# Pros:

- Central location
- Adjacent to Library/City amenities

# Cons:

- Land costs
- Loss of residential housing
- Phased construction for future expansion costs higher due to additional land purchases that will be needed

The following two Senior Center site options included in this Memo and corresponding matrix include site co-location with the Indoor Aquatic Center and Indoor Multi-Sport Facility. Additional discussion regarding the concept of site co-location and its potential operational implications is outlined later in this Memo and can be discussed in further detail with the Council at the November 20<sup>th</sup> meeting.