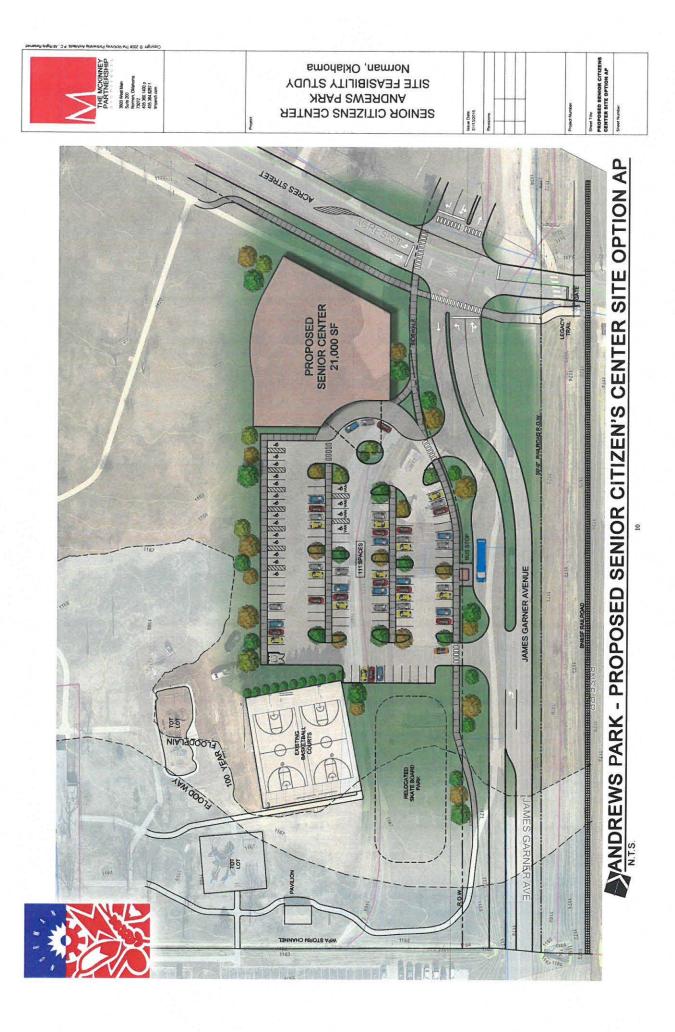

# Northeast Andrews Park (i.e. Option AP) (See Attachment B for Site Plan Overview)

This site option is located in the northeast corner of Andrews Park, directly south of the new Library site. The estimated budget for the project (as provided in 2016) was \$8.66 million.

#### **Pros:**

- Land available (no acquisition cost)
- Central location (S.C.)

#### Cons:

- Future expansion (and additional programming) opportunities unlikely
- Higher site development costs (approx. \$1 million) due to enhanced drainage structures and FEMA Letter of Map Revision (LOMR).
- Potential longer timeline construction/delays if there are delays in LOMR process
- Loss of parkland