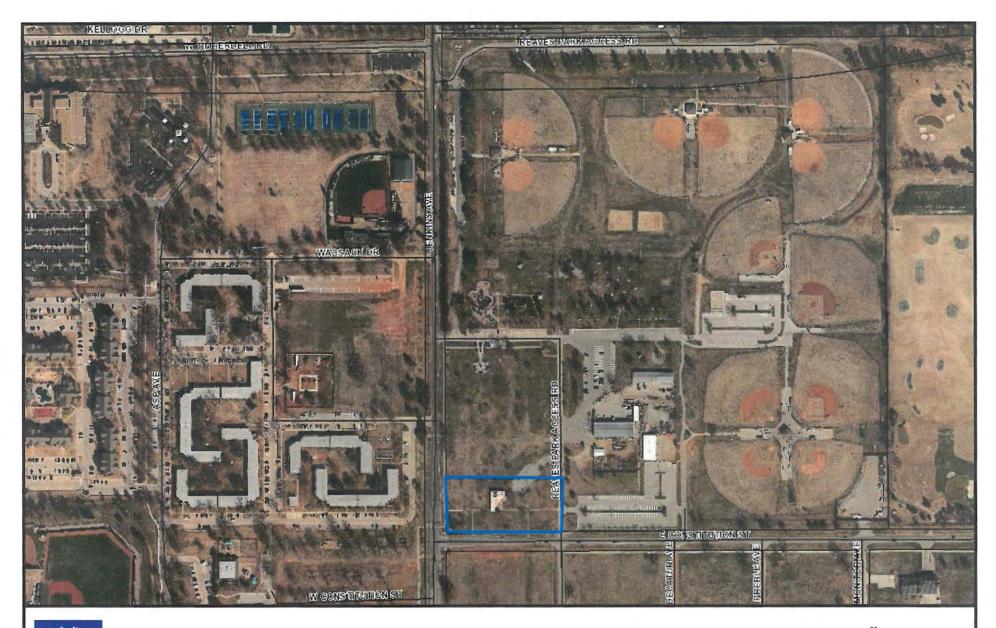

#### Reaves Park (See Attachment B for Site Plan Overview)

This site option is located in the southwest corner of Reaves Park, where the current Community Center is located today. The estimated budget for the project would be approximately \$8 million.

# **Reaves Senior Area - 2.3 acres**

Map Produced by the City of Norman Geographic Information System Online Mapping Service.

The City of Norman assumes no responsibility for errors or omissions in the information presented.