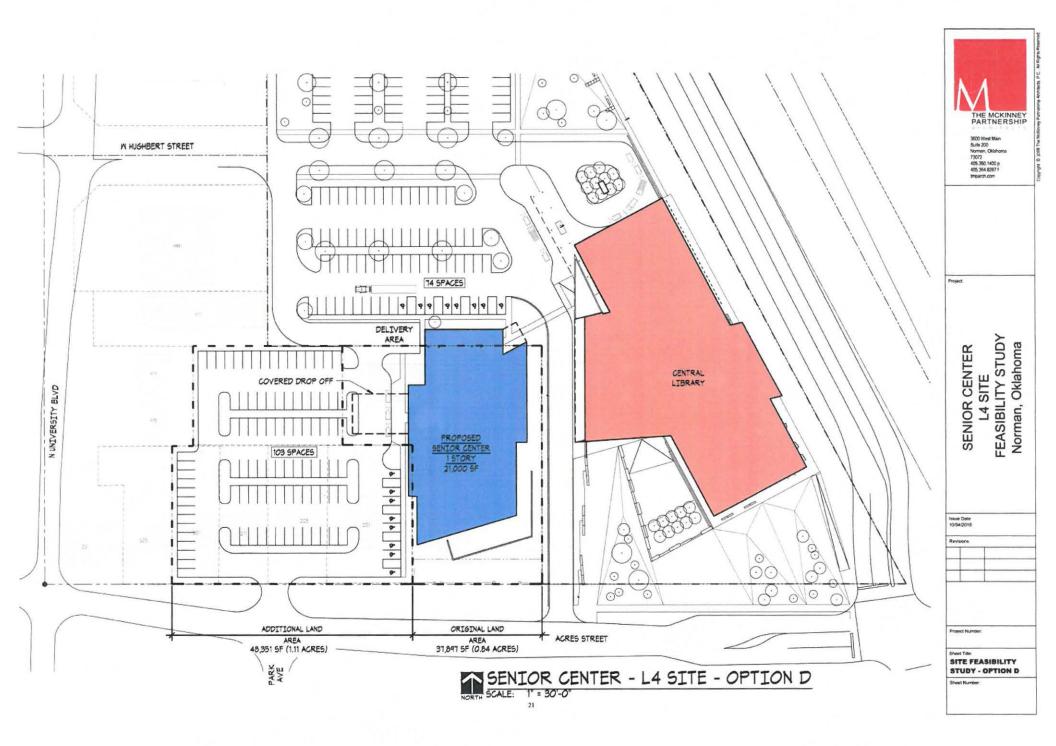

#### West of the New Central Library (i.e. Option L4) (See Attachment B for Site Plan Overview)

This site has previously been studied, and rough land acquisition and demolition estimates identified in a 2016 site feasibility study. As part of that study, four (4) options for the site were identified (L4-A, L4-B, L4-C & L4-D).

The feasibility study was presented to the NORMAN FORWARD Senior Center Ad Hoc Group on October 12, 2016, and the City Council on November 1, 2016. The Senior Center Ad Hoc Group recommended that Options L4-B, L4-C & L4-D be considered. City Council discussed the recommendation further at a Council Study Session on November 1, 2016. Although Council comments at the time varied on a preferred L4 Option, many Councilmembers noted Options L4-B, L4-C and L4-D being preferred. Those site plans and estimates are included in Attachment B. The estimated budget for the project would be \$9.027 M (Option L4-B), \$8.7M (Option L4-C), \$9.2M (Option L4-D).

# Pros:

- Central location
- Adjacent to Library/City amenities

# Cons:

- Land costs
- Loss of residential housing
- Phased construction for future expansion costs higher due to additional land purchases that will be needed

The following two Senior Center site options included in this Memo and corresponding matrix include site co-location with the Indoor Aquatic Center and Indoor Multi-Sport Facility. Additional discussion regarding the concept of site co-location and its potential operational implications is outlined later in this Memo and can be discussed in further detail with the Council at the November 20<sup>th</sup> meeting.