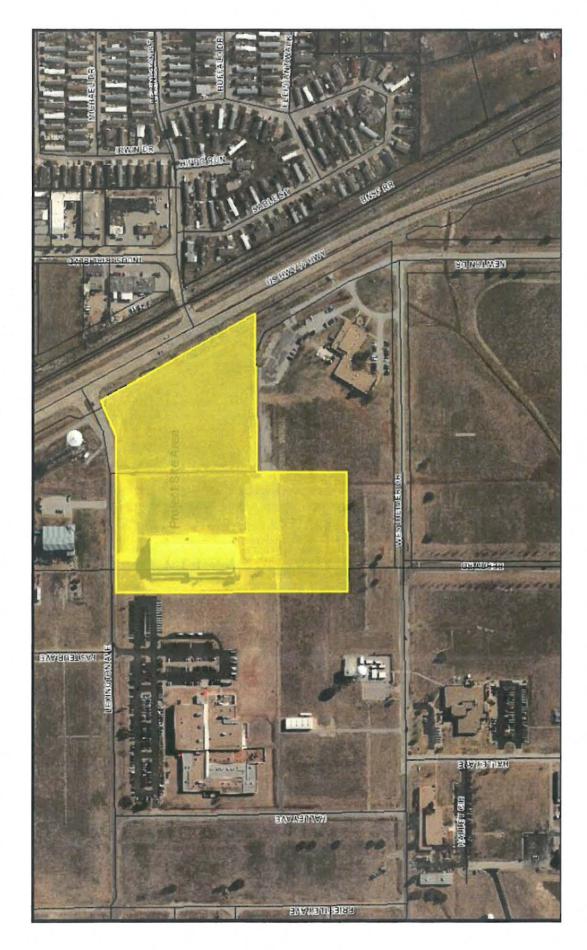

#### West of the New Central Library (i.e. Option L4) (See Attachment B for Site Plan Overview)

This site has previously been studied, and rough land acquisition and demolition estimates identified in a 2016 site feasibility study. As part of that study, four (4) options for the site were identified (L4-A, L4-B, L4-C & L4-D).

The feasibility study was presented to the NORMAN FORWARD Senior Center Ad Hoc Group on October 12, 2016, and the City Council on November 1, 2016. The Senior Center Ad Hoc Group recommended that Options L4-B, L4-C & L4-D be considered. City Council discussed the recommendation further at a Council Study Session on November 1, 2016. Although Council comments at the time varied on a preferred L4 Option, many Councilmembers noted Options L4-B, L4-C and L4-D being preferred. Those site plans and estimates are included in Attachment B. The estimated budget for the project would be \$9.027 M (Option L4-B), \$8.7M (Option L4-C), \$9.2M (Option L4-D).