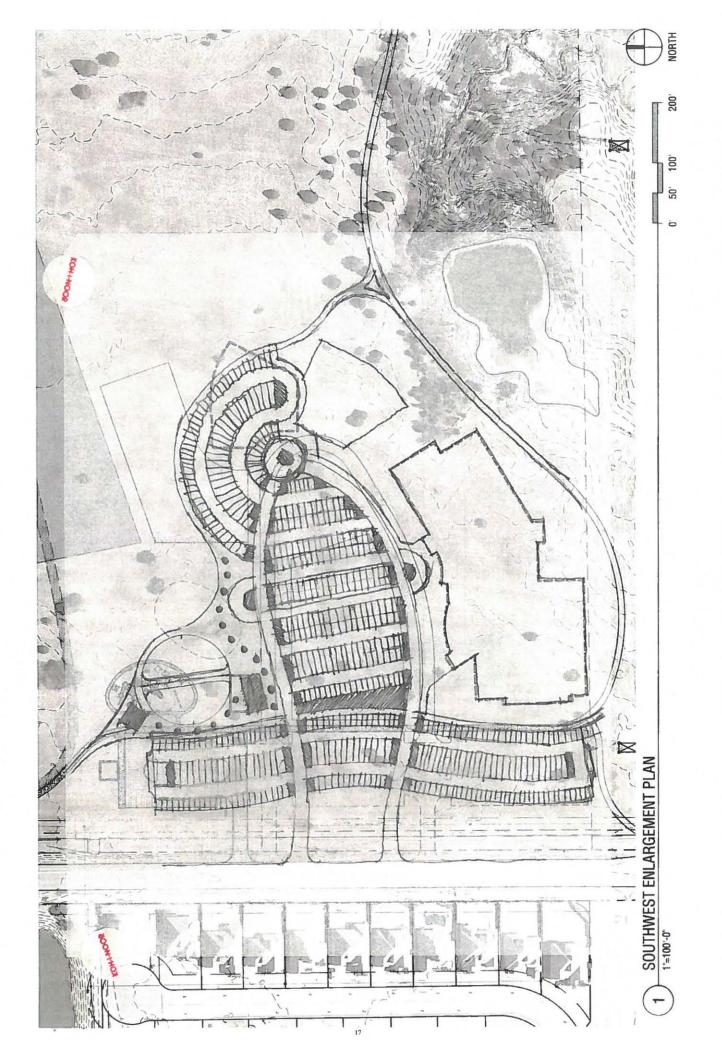

# Ruby Grant Park (See Attachment B for Conceptual Site Plan Overview)

This site option would provide a co-location of the Senior Center on a site adjacent to and/or included with the Indoor Aquatic Facility and Indoor Multi-Sport Facility. In the event that the Council would like to explore alternative locational options for the Indoor Aquatic Facility/Multi-Sport Facility, additional acreage for location of a Senior Center could be included.

A copy of the Ruby Grant Master Plan and conceptual sketch drawing utilizing the Senior Center facility conceived in the Northeast Andrews Park Option and the building footprint of the City of Edmond Mitch Park YMCA (with recreational facility and indoor aquatic facility) are included in Attachment B. These sketch drawings only indicate a possible idea for scaling and other thoughts for inclusion of the facilities in Ruby Grant Park. Further clarification of the Pros/Cons of this option is outlined later in this Memo and will be discussed with the Council on November 20<sup>th</sup>.