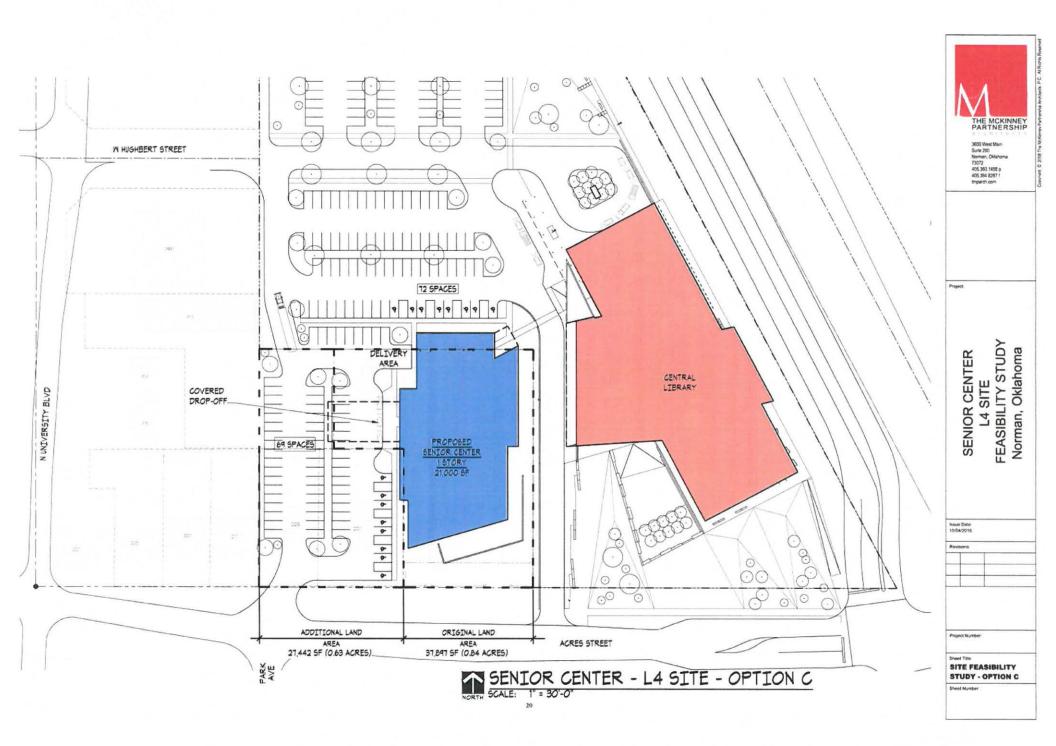

#### West of the New Central Library (i.e. Option L4) (See Attachment B for Site Plan Overview)

This site has previously been studied, and rough land acquisition and demolition estimates identified in a 2016 site feasibility study. As part of that study, four (4) options for the site were identified (L4-A, L4-B, L4-C & L4-D).

The feasibility study was presented to the NORMAN FORWARD Senior Center Ad Hoc Group on October 12, 2016, and the City Council on November 1, 2016. The Senior Center Ad Hoc Group recommended that Options L4-B, L4-C & L4-D be considered. City Council discussed the recommendation further at a Council Study Session on November 1, 2016. Although Council comments at the time varied on a preferred L4 Option, many Councilmembers noted Options L4-B, L4-C and L4-D being preferred. Those site plans and estimates are included in Attachment B. The estimated budget for the project would be \$9.027 M (Option L4-B), \$8.7M (Option L4-C), \$9.2M (Option L4-D).

# Pros:

- Central location
- Adjacent to Library/City amenities

# Cons:

- Land costs
- Loss of residential housing
- Phased construction for future expansion costs higher due to additional land purchases that will be needed

The following two Senior Center site options included in this Memo and corresponding matrix include site co-location with the Indoor Aquatic Center and Indoor Multi-Sport Facility. Additional discussion regarding the concept of site co-location and its potential operational implications is outlined later in this Memo and can be discussed in further detail with the Council at the November 20<sup>th</sup> meeting.