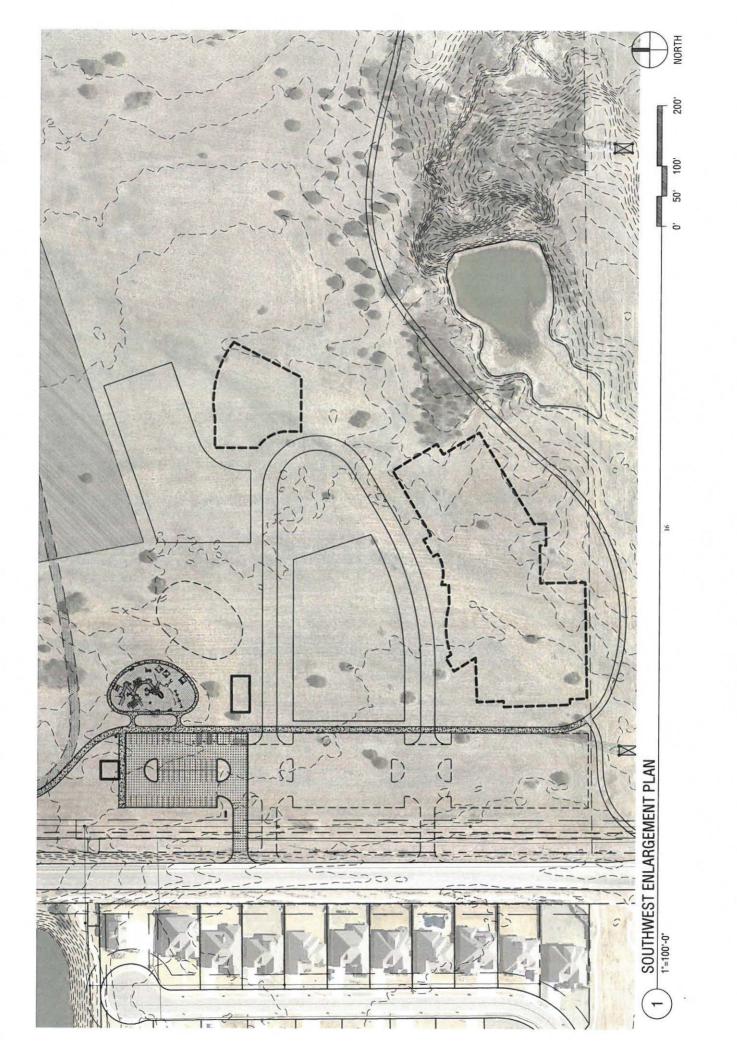

# Ruby Grant Park (See Attachment B for Conceptual Site Plan Overview)

This site option would provide a co-location of the Senior Center on a site adjacent to and/or included with the Indoor Aquatic Facility and Indoor Multi-Sport Facility. In the event that the Council would like to explore alternative locational options for the Indoor Aquatic Facility/Multi-Sport Facility, additional acreage for location of a Senior Center could be included.

A copy of the Ruby Grant Master Plan and conceptual sketch drawing utilizing the Senior Center facility conceived in the Northeast Andrews Park Option and the building footprint of the City of Edmond Mitch Park YMCA (with recreational facility and indoor aquatic facility) are included in Attachment B. These sketch drawings only indicate a possible idea for scaling and other thoughts for inclusion of the facilities in Ruby Grant Park. Further clarification of the Pros/Cons of this option is outlined later in this Memo and will be discussed with the Council on November 20<sup>th</sup>.