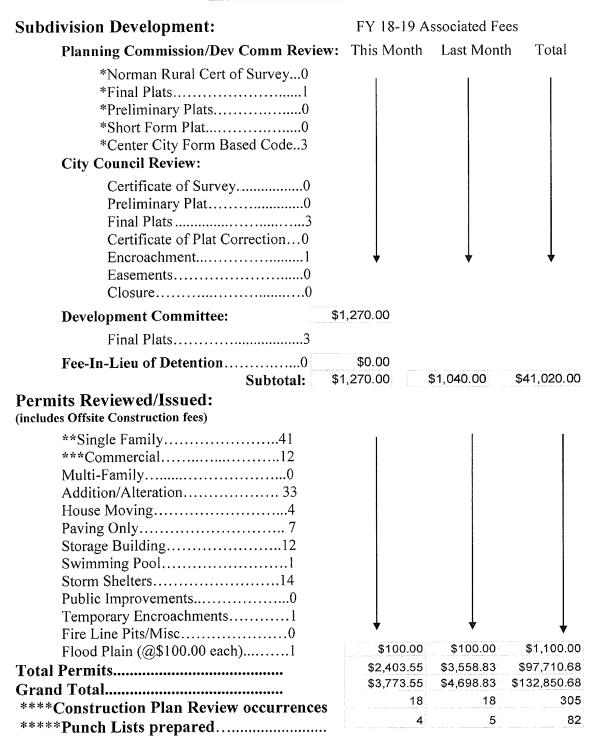

er Total: This is the amount of work orders for the entire year.

#### **Productivity Report**

<u>Direct Labor Hours:</u> Each mechanic's total direct labor hours are shown. Then the direct labor hours are tallied together. After that the total available hours are shown to assess productivity.

<u>Productivity Goal:</u> When mechanics are productive at 70%, meaning that 70% of their day was spent actually working on vehicles, the City of Norman is in equilibrium. We are able to use the money generated from their direct labor to pay wages, benefits and the utilities.

<u>Actual Productivity</u>: This is the average percent of all the mechanics' total productivity during the available working hours for the month.

# OCTOBER 2018 **DEVELOPMENT COORDINATION, ENGINEERING,** AND PERMIT REVIEW



| * All Final Plat review completed within ten days P                          | <b>I</b> # `   | 13 |
|------------------------------------------------------------------------------|----------------|----|
| ** All Single Family Permits were reviewed and completed within three days P | I # J          | 10 |
| *** All Commercial Permits were reviewed and completed within seven days P   | ' <b>I</b> # 1 | 11 |
| **** All Construction Plans were reviewed within ten daysP                   | 1#1            | 12 |
| the state of the second solution and device friend Langestian D              | н н            | о  |

\*\*\*\*\*All Punch Lists prepared within one day of Final Inspection......Pl # 8

# **OCTOBER**

# DEVELOPMENT COORDINATION, ENGINEERING, AND PERMIT REVIEW

# KEN DANNER/TODD McL