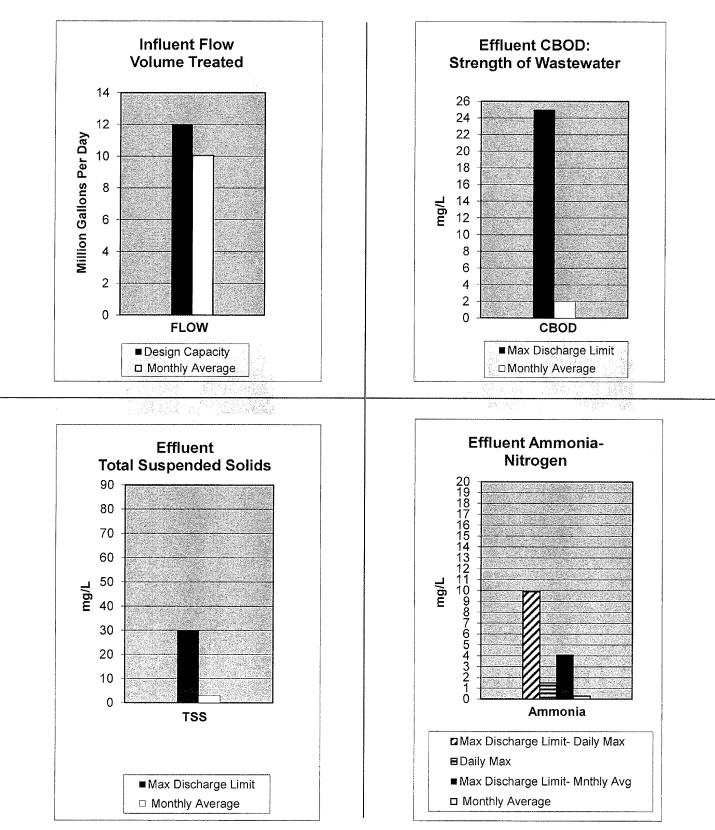

| 2,056,000  |
|             | ucation (Tours)                   | 3                 | 18          | 2                 | 47         |
|             | ndees for FYE 19                  |                   | 41          |                   | 49         |
|             | d Water System (MG)               | 0.0               | 0.0         | 0.0               | 0.0        |
| OU Golf C   |                                   | 7.1               | 42.9        | 4.2               | 38.7       |
|             | Fecal Coliform Geometerio         | c Mean for O      | ctober 2018 | (Limit is 1000)   |            |
|             |                                   |                   |             |                   |            |

# CITY OF NORMAN WATER RECLAMATION FACILITY October 2018



Comments here

## CITY OF NORMAN, OKLAHOMA DEPARTMENT OF UTILITIES

# MONTHLY PROGRESS REPORT

# WATER TREATMENT DIVISION

| WATER TREATMENT DIVISION                          |                        |                        | MONTH: C                 | ctober-2018    |
|---------------------------------------------------|------------------------|------------------------|--------------------------|----------------|
|                                                   | FYE 2                  | 019                    | FYE 2                    | 2018           |
| Water Supply                                      | This month             | Year to date           | This month               | Year to date   |
| Plant Production (MG)                             | 240.37                 | 1399