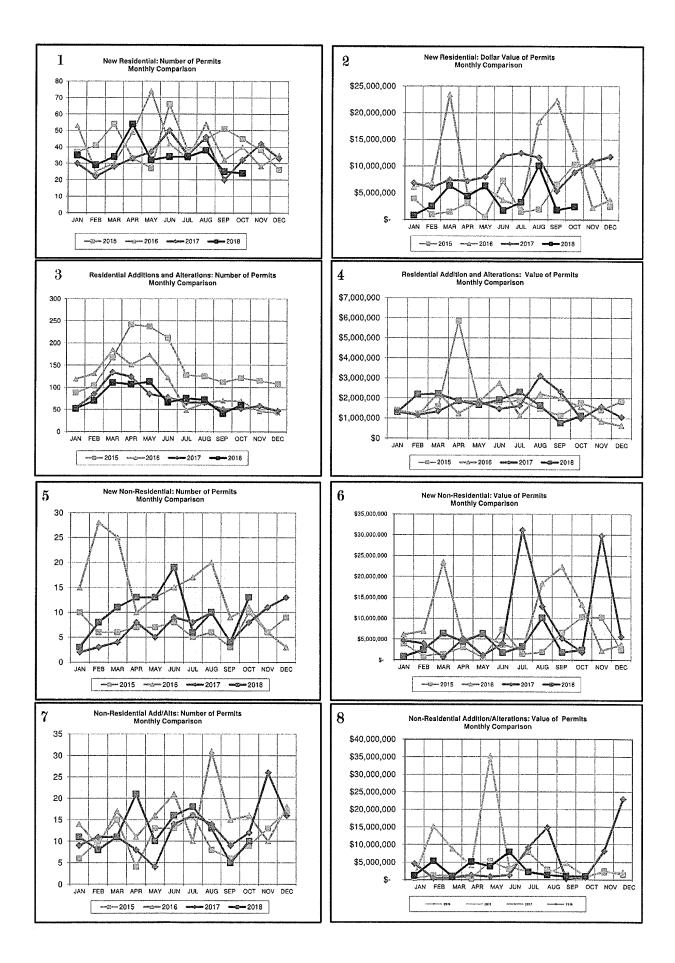

| Number of Permits    | Dwelling Units | Valuation    | Number of Permits | Dweiling Units | Valuation   |
| Residential New Construction                  | 339                  | 338            | \$94,512,551 | 333               | 328            | \$85,884,14 |
| Residential Demos/Removals                    | na                   | -39            | na           | na                | -18            | na          |

na \$16,984,652 \$39,739,929 \$30,053,176 \$181,290,308 Residential Demos/Removals -39 na \$17,011,030 \$70,635,529 na 767 na 740 -18 Residential Additions/Alterations na na Non-residential New Construction 100 61 na na Non-residential Additions/Alterations TOTAL YEAR TO DATE 123 1329 na 299 108 na \$34,571,803 \$208,102,502 1242 310

11/1/2018



# **REVITILIZATION** 10C

## **CDBG and HOME Investment Partnerships Programs**

Preliminary work has begun on the CDBG Target Area Tree Planting Project. Residents within the Target Area will be allowed to select tree species to be planted in the front yard. Anticipate selection of Landscape Contractor in early fall with planting to occur over the winter months.

### **CDBG Disaster Relief Grant**

The status of the CDBG DR project locations is as follows:

- Project #1 (108th Ave SE from SH9 to Etowah Road) 100% complete.
- Project #2 (120<sup>th</sup> Ave SE from SH9 to Etowah Road) 90% complete with one drainage structure remaining to be installed after AT&T relocation in complete. Change Order approved at the March 13, 2018 City Council meeting for additional drainage structure.
- P