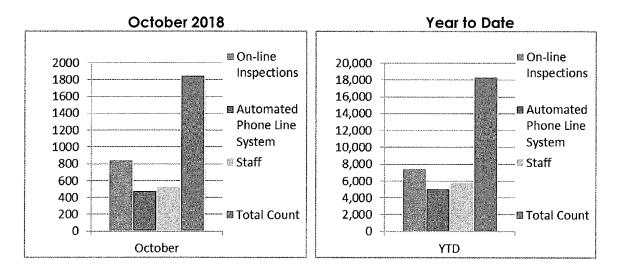

| \$60,000     | 8    |
| 3522 24 <sup>th</sup> Ave. N.W.<br>Suite# 112 | Edith and Branch Salon                            | \$100,000    | 8    |
| 1930 24 <sup>th</sup> Ave. N.W.               | Essie Nail and Spa                                | \$200,000    | 8    |
| 2701 Venture Dr.                              | Vault Ice Freezer                                 | \$18,000     | 8    |

### **ON-LINE INSPECTION SERVICES**

### **Inspection Requests**

During October a total of 1,848 inspections were requested. Of those inspection requests 840 were made on-line, 477 were made using the Automated Phone Line System, and 531 were made by the staff. Inspection requests made by the staff include phone and in-person requests, as well as administrative items.



## **On-line Payments**

During October 34 payments were made on-line totaling \$1,911.50. Year-to-date 412 payments have been made on-line totaling \$42,013.56.



## MOBILE FIELD INSPECTION SYSTEM

During October 1,423 inspection results were entered using the Mobile Field Inspection (MFI) System. Inspection results were available on-line and through the Automated Phone Line System almost immediately as the inspections were conducted throughout the workday beginning as early as 8:15AM. Inspection Records were printed on-site as needed.

| October | October | October | October | October |
|---------|---------|---------|---------|---------|
| 1-5     | 8-12    | 15-19   | 22-26   | 29-31   |
| 328     | 265     | 333     | 292     | 205     |

## HOME ENERGY RATING SYSTEM (HERS)/ENERGY R