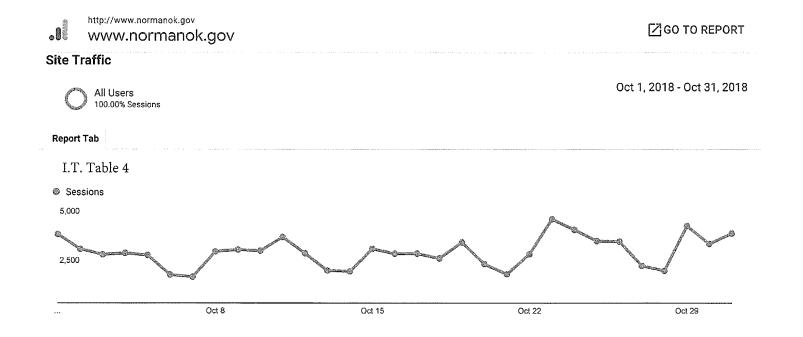

%  | 0               |
| Stopped by Content Filter                  | 0.1%  | 48              |
| Stopped by DLP                             | 0.0%  | 0               |
| Clean Messages                             | 99.9% | 68,298          |
| Total Messages Processed:                  |       | 68,346          |
|                                            |       | · ·             |
| Message Deli) gry                          | 9.    | ivietas siglais |
| Hard Bounces                               | 2.2%  | 1,472           |
| Delivered                                  | 97.8% | 66,780          |
| Total Messages Delivered:                  |       | 68,252          |

mail.ci.norman.ok.us - 01 Nov 2018 01:00 (GMT -05:00)

Copyright © 2003-2017 Cisco Systems, Inc. All rights reserved.



| Day of the month | Sessions                                            | Pages / Session                          | Pageviews                                             | Users                                               | New Users                                           | Bounce Rate                                         | Avg. Time on Page                                       |
|------------------|-----------------------------------------------------|------------------------------------------|-------------------------------------------------------|-----------------------------------------------------|-----------------------------------------------------|-----------------------------------------------------|---------------------------------------------------------|
|