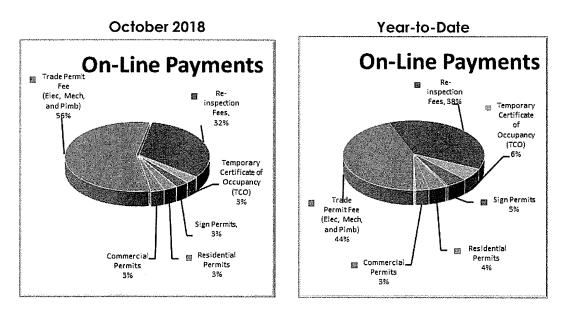

| 8    |
| 1930 24 <sup>th</sup> Ave. N.W.               | Essie Nail and Spa                                | \$200,000    | 8    |
| 2701 Venture Dr.                              | Vault Ice Freezer                                 | \$18,000     | 8    |

### **ON-LINE INSPECTION SERVICES**

### **Inspection Requests**

During October a total of 1,848 inspections were requested. Of those inspection requests 840 were made on-line, 477 were made using the Automated Phone Line System, and 531 were made by the staff. Inspection requests made by the staff include phone and in-person requests, as well as administrative items.



## **On-line Payments**

During October 34 payments were made on-line totaling \$1,911.50. Year-to-date 412 payments have been made on-line totaling \$42,013.56.



## MOBILE FIELD INSPECTION SYSTEM

During October 1,423 inspection results were entered using the Mobile Field Inspection (MFI) System. Inspection results were available on-line and through the Automated Phone Line System almost immediately as the inspections were conducted throughout the workday beginning as early as 8:15AM. Inspection Records were printed on-site as needed.

| October | October | October | October | October |
|---------|---------|---------|---------|---------|
| 1-5     | 8-12    | 15-19   | 22-26   | 29-31   |
| 328     | 265     | 333     | 292     | 205     |

## HOME ENERGY RATING SYSTEM (HERS)/ENERGY RATING INDEX (ERI) PILOT PROGRAM

During October, four (4) applications for new single family permits were applied to the 2018 Home Energy Rating System (HERS/Energy