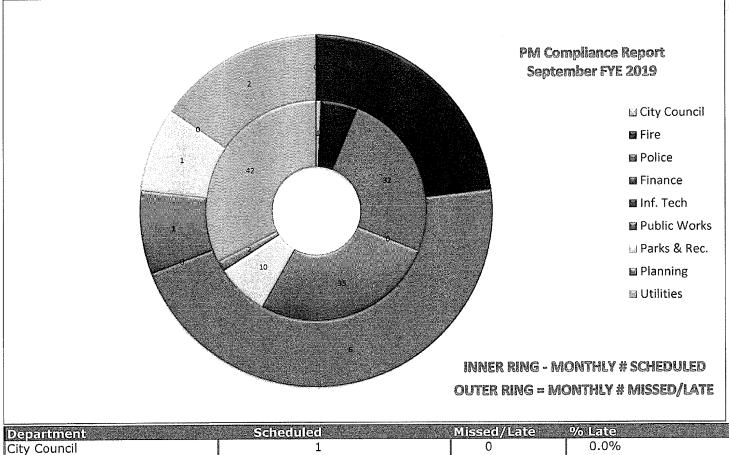

018        |
| UTILITI<br>331T | ES<br>DJ Trailer 12' Car Hauler | Waterline Maintenance                   | 10/3/2018                   | 9/23/2018               | 10            | days  | 9/24/2018                     | Light Repair | РМ-А               | 3/23/2018       |
|                 |                                 |                                         |                             |                         | ······        |       |                               |              |                    |                 |
|                 |                                 |                                         | 4                           |                         | din samananan |       |                               |              |                    |                 |



| City Council   | <u> </u> | 0  | 0.0%  |
|----------------|----------|----|-------|
| Fire           | 7        | 3  | 42.9% |
| Police         | 32       | 6  | 18.8% |
| Finance        | 0        | 0  | 0.0%  |
| Inf. Tech      | 0        | 0  | 0.0%  |
| Public Works   | 35       | 1  | 2.9%  |
| Parks & Rec.   | 10       | 1  | 10.0% |
| Planning       | 2        | 0  | 0.0%  |
| Utilities      | 42       | 2  | 4.8%  |
| Citywide Total | 129      | 13 | 10.1% |

#### FLEET DIVISION PM COMPLIANCE REPORT September FYE 2019

|                                                                                                                |                                            | Septem