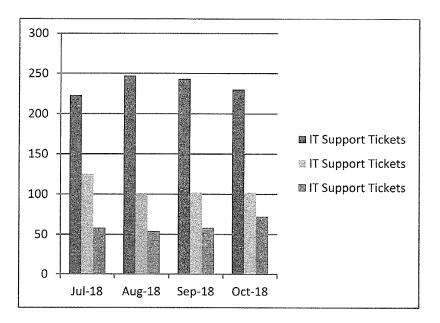

|        |      |              |      |       |     |               |
|                                       | нте    |             |      |   | Mar V    | 1995 A. |       |      |     |       |     |              |         |        |                    |           |   |       |       |      |     |     |   |   | 11  |     |            |           | Ш         |        |      |              |      |       |     |               |
| e & Attendance: IntelliTime           | Manual |             | Sec. |   | NAMES OF | 8223) à |       |      |     |       |     |              |         |        |                    |           |   |       | 1000  |      |     |     |   |   |     |     |            |           |           |        |      |              |      |       |     | ]             |





## Table 2

| October 2018 LIST SEI              | RVER F            | REPOR    | T                  |
|------------------------------------|-------------------|----------|--------------------|
| Group                              | Active<br>Members | Mailings | Total<br>Delivered |
| Affirmative Action Group           | 29                | 4        | 116                |
| Job Posting                        | 2123              | 4        | 8492               |
| Norman News                        | 892               | 18       | 16056              |
| Police - Animal Welfare Volunteers | 42                | 0        | 0                  |
| Police – Citizens' Academy         | 82                | 0        | 0                  |
| Police – Neighborhood Watch        | 105               |