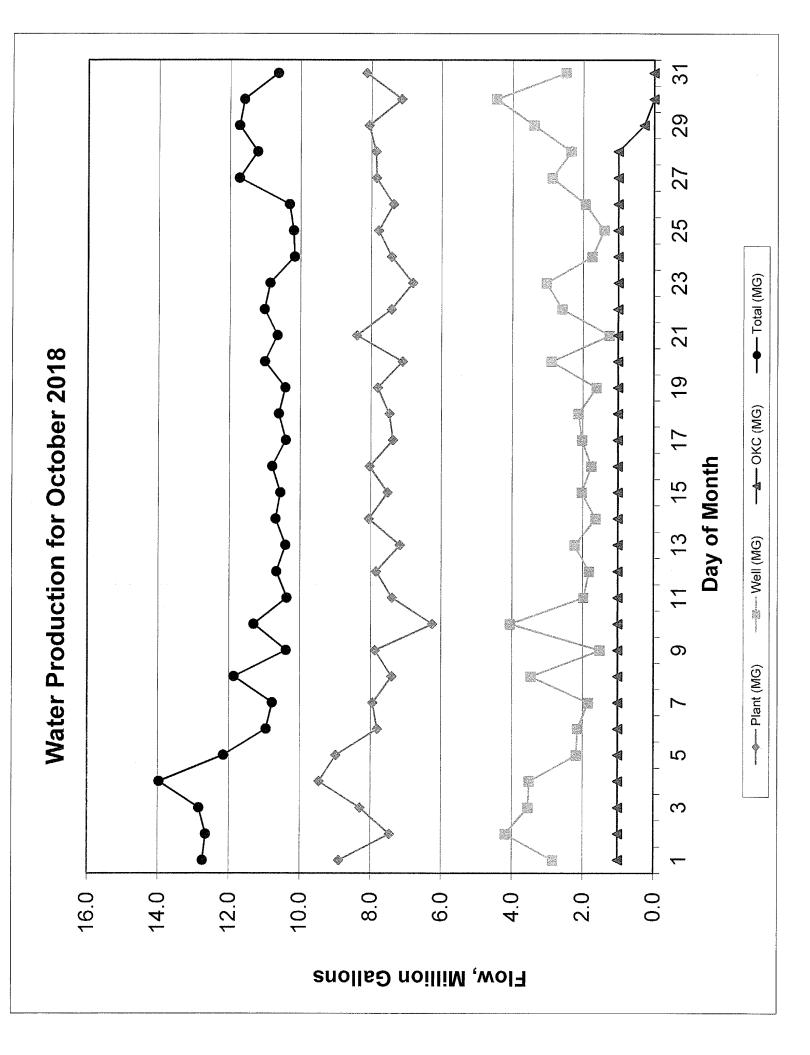

| 0                        | 0              |
| Safety Training Sessions Held                     | 1                      | 4                      | 5                        | 18             |
| Public Education                                  |                        |                        |                          |                |
| Number of tours conducted                         | 1                      | 6                      | 2                        | 9              |
| Number of people on tours                         | 2                      | 110                    | 20                       | 107            |
| Notes:                                            |                        |                        |                          |                |

Notes:



# SANITATION DIVISION PROGRESS REPORT OCTOBER 2018

| IU I | U) | Вł | зĸ | -21 | 18   |  |
|------|----|----|----|-----|------|--|
|      |    |    |    |     | <br> |  |

|                              | F     | Y 18       |                     | F     | Y 19              |
|------------------------------|-------|------------|---------------------|-------|-------------------|
|                              | MONTH | YR-TO-DATE |                     | MONTH | YR-TO-DATE        |
| Vehicle Accidents            | 5     | 11         |                     | 3     | 10                |
|                              |       |            |                     |       | Trees to be and a |
| On The Job Injuries          | 0     | 2          |                     | 0     | 1                 |
|