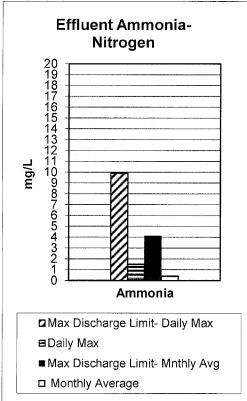

l cubic feet/day (plant wid   | le) 479,000      | 1,032,000     | 322,000                  | 783,000   |
| Public Education (Tours)          | 1                | 23            | 2                        | 2         |
| Total Attendees for FYE 19        |                  | 23            |                          | 2         |
| Reclaimed Water System (MG)       |                  |               | 0.0                      | 0.0       |
| OU Golf Course                    |                  |               | 7.5                      | 34.5      |
| Fecal Coliform Geometer           | ric Mean for Sep | tember 2018   | <b>76</b> (Limit is 200) |           |

Fecal Coliform Geometeric Mean for September 2018 76 (Limit is 200)

# CITY OF NORMAN WATER RECLAMATION FACILITY September 2018







**Comments here** 

# CITY OF NORMAN, OKLAHOMA DEPARTMENT OF UTILITIES

# MONTHLY PROGRESS REPORT

| WATER TREATMENT DIVISION                             |                          |                        | MONTH:                 | September-2018 |
|------------------------------------------------------|--------------------------|------------------------|------------------------|----------------|
|                                                      | FYE 2                    | 019                    | FYE                    | 2018           |
| Water Supply                                         | This month               | Year to date           | This month             | Year to date   |
| Plant Production (MG)                                | 287.65                   | 1158.70