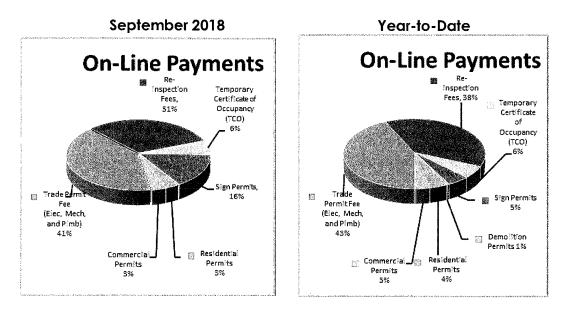

r | September |
|----------|--------------|-----------|-----------|
| 3-7      | 10-14        | 17-21     | 24-28     |
| 226      | 353          | 413       | 277       |

## **ON-LINE INSPECTION SERVICES**

#### **Inspection Requests**

During September, a total of 1,635 inspections were requested: 660 inspection requests were made on-line, 463 inspection requests were made using the Automated Phone Line System, and 512 inspection requests were made by the Development Services staff for contractors/permit holders. Inspection requests made by the staff include phone and in-person requests, as well as administrative items.



## **On-line Payments**

During September, 32 payments were made on-line totaling \$1,677.00. Year-to-date 378 payments have been made on-line totaling \$40,102.06.



# HOME ENERGY RATING SYSTEM (HERS)/ENERGY RATING INDEX (ERI) PILOT PROGRAM

During September, three (3) applications for new single family permits applied to the 2018 Home Energy Rating System (HERS)/Energy Rating Index (ERI) Fee Adjustment Incentive Program. To-date, thirteen (13) applications have applied to the program.

| September | September | September | September |
|-----------|-----------|-----------|-----------|
| 3-7       | 10-14     | 17-21     | 24-28     |
|           |           |           | 3         |

Resolution R-1718-117 regarding the HERS/ERI program allows building permit fees charged pursuant to Section 5-104 of the City of Norman Code to be adjusted and satisfied as an incentive for residential homes achieving certain energy rating system (HERS)/Energy Rating In