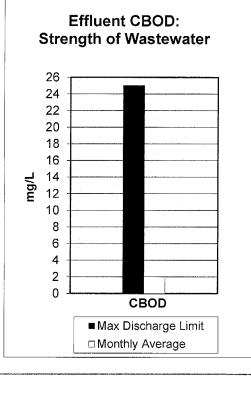

tal cubic feet/day (plant wid   | le) 479,000      | 1,032,000     | 322,000                  | 783,000   |
| Public Education (Tours)          | 1                | 23            | 2                        | 2         |
| Total Attendees for FYE 19        |                  | 23            |                          | 2         |
| Reclaimed Water System (MG)       |                  |               | 0.0                      | 0.0       |
| OU Golf Course                    |                  |               | 7.5                      | 34.5      |
| Fecal Coliform Geometer           | ric Mean for Sep | tember 2018   | <b>76</b> (Limit is 200) |           |

Fecal Coliform Geometeric Mean for September 2018 76 (Limit is 200)

# CITY OF NORMAN WATER RECLAMATION FACILITY September 2018







**Comments here** 

# CITY OF NORMAN, OKLAHOMA DEPARTMENT OF UTILITIES

# MONTHLY PROGRESS REPORT

| WATER TREATMENT DIVISION                             |                          |                        | MONTH:                 | September-2018 |
|------------------------------------------------------|--------------------------|------------------------|------------------------|----------------|
|                                                      | FYE 2                    | 019                    | FYE                    | 2018           |
| Water Supply                                         | This month               | Year to date           | This month             | Year to date   |
| Plant Production (MG)                                | 287.65                   | 1158.70