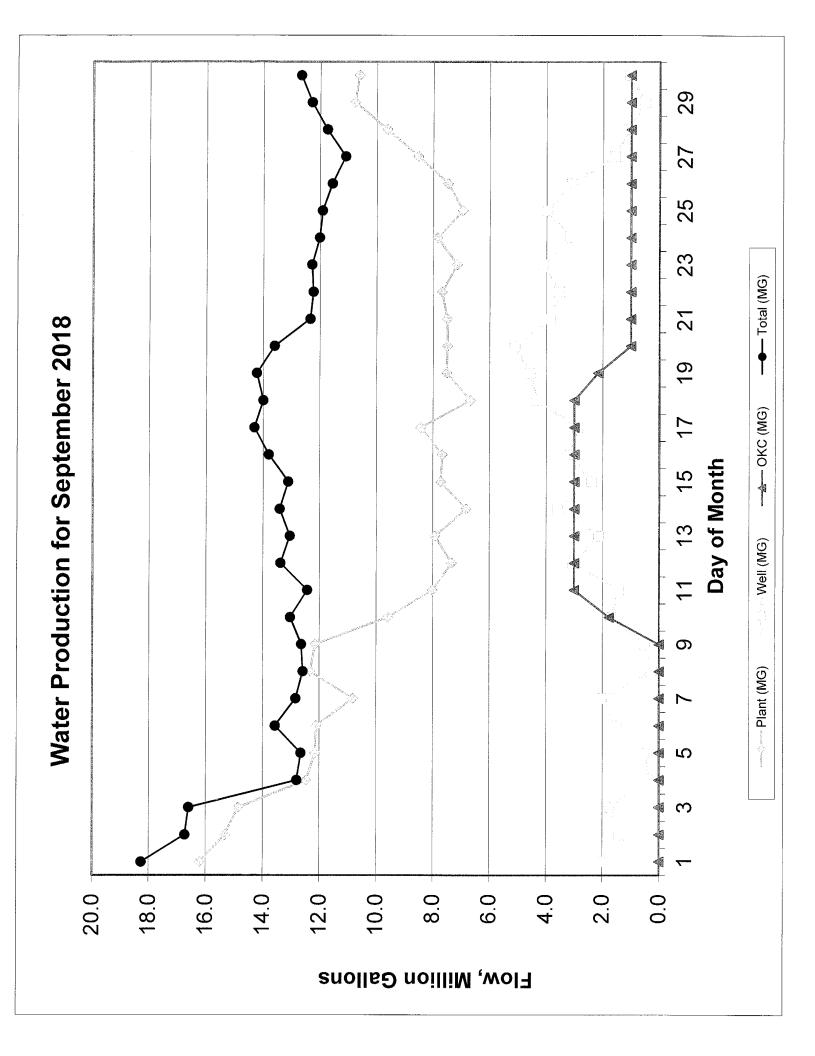

ic Education                                     |                          |                        |                        |                |
| Number of tours conducted                            | 2                        | 5                      | 4                      | 7              |
| Number of people on tours                            | 36                       | 108                    | 58                     | ,<br>87        |
| N-4                                                  |                          | 100                    | 50                     | 57             |

# Notes:

Phase II construction - brick on chemical building is complete, UV pipe tie in to the clearwell has been installed. Well 34 pump/motor failed - has been replaced and placed back in service.



# SANITATION DIVISION PROGRESS REPORT SEPTEMBER 2018

|                              | F     | Y 18       | Η     | FY 19      |  |
|------------------------------|-------|------------|-------|------------|--|
|                              | MONTH | YR-TO-DATE | MONTH | YR-TO-DATE |  |
| Vehicle Accidents            | 1     | 6          | 3     | 7          |  |
| On The Job Injuries          | 1     | 2          | 0     | 1          |  |
| Bulk Pickups                 | 30    | 61         | 34    | 89         |  |
| Refuse Complaints            | 64    | 183        | 80    | 156        |  |
| New Polycarts Requests       | 52    | 117        | 45    | 114        |  |
| Polycarts Exchanges          | 14    | 35         | 7     | 36         |  |
| Additional Polycart Requests | 60    | 1