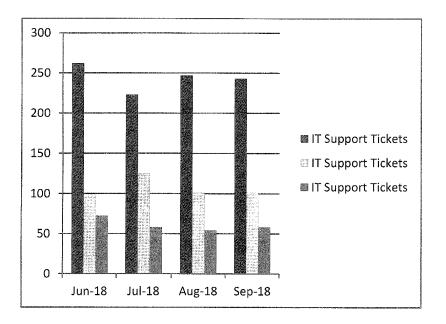

FACILITY MAINTENANCE 1A

City of Norman Facility Maintenance September 2018 Monthly Hourly Materials Cost Report

|                                 |                                            | Data       |            |            |                      |            |
|---------------------------------|--------------------------------------------|------------|------------|------------|----------------------|------------|
| Craft                           | Location                                   | Labor Hrs. | Labor Cost | Mater      | Materials Cost Total |            |
| Custodial                       | Administration Building-201                | 95.00      |            | \$1,166.98 | \$0.00               | \$1,166.98 |
|                                 | Building A                                 | 57.00      |            | \$731.60   | \$0.00               | \$731.60   |
|                                 | Building B                                 | 123.50     |            | \$1,611.30 | \$0.00               | \$1,611.30 |
|                                 | Building C                                 | 57.00      |            | \$731.60   | \$0.00               | \$731.60   |
|                                 | Library                                    | 199.50     |            | \$2,482.07 | \$0.00               | \$2,482.07 |
| Custodial Total                 |                                            | 532.00     |            | \$6,723.53 | \$0.00               | \$6,723.53 |
| Doors and Hardware Building B   | Building B                                 | 3          | 3.00 \$    | \$88.34    | \$0.00               | \$88.34    |
|                                 | Library                                    | 2.         | 2.00 \$    | \$58.12    | \$0.00               | \$58.12    |
| <b>Doors and Hardware Total</b> | otal                                       | 5.         | 5.00 \$1   | \$146.46   | \$0.00               | \$146.46   |
| Electrical                      | 12th Avenue Rec Center                     | .9         | 6.00 \$1   | \$169.50   | \$0.00               | \$169.50   |
|                                 | Administration Building-201                | .2         | 2.00 \$    | \$60.44    | \$20.00              | \$80.44    |
|                                 | Building A                                 | 3.         | 3.50 \$1   | \$105.77   | \$15.00              | \$120.77   |
|                                 | Building B                                 | , 22.50    |            | \$625.49   | \$138.81             | \$764.30   |
|                                 | Building C                                 | ŝ          | 3.00 \$    | \$90.66    | \$230.74             | \$321.40   |
|                                 | Fire Station 2                             | .3.        | 3.00 \$    | \$74.67    | \$31.43              | \$106.10   |
|                                 | Fire Station 8                             |            | 3.00 \$    | \$74.67    | \$0.00               | \$74.67    |
|                                 | Firehouse Art Center                       | 36.50      |            | \$1,098.39 | \$243.26             | \$1,341.65 |
|                                 | Fleet Maintenance                          | 14.00      |            | \$364.45   | \$223.74             | \$588.19   |
|                                 | Library                                    | 20.50      |            | \$598.19   | \$25.00              | \$623.19   |
|                                 | Parks-Community                            | С          | 3.00 \$    | \$90.66    | \$55.00              | \$145.66   |
|                                 | Parks-Griffin                              | 5.         | 5.00 \$1   | \$124.45   | \$58.18              | \$182.63   |
|                                 | Parks-Neighborhood                         | 4          | 4.00 \$1   | \$120.88   | \$5.00               | \$125.88   |
|                                 | Traffic Control                            | 9          | 6.00 \$1   | \$149.34   | \$0.00               | \$149.34   |
|                                 | Water Reclamation Facility-Main Control    | 1.         | 1.50 \$    | \$45.33    | \$25.85              | \$71.18    |
|                                 | Westwood Tennis Center                     | 1.         | 1.00 \$    | \$24.89    | \$0.00               | \$24.89    |
| Electrical Total                |                                            | 134.50     |            | \$3,817.80 | \$1,072.01           | \$4,889.81 |
| General Maintenance             | General Maintenance 12th Avenue Rec Center | 1.         | 1.00 \$    | \$49.03    | \$0.00               | \$49.03    |
|                                 | Building A                                 | .2         | 2.00 \$    | \$78.09    | \$0.00               | \$78.09    |
|                                 | Building B                                 | 3.         | 3.00 \$    | \$87.18    | \$244.96             | \$332.14   |