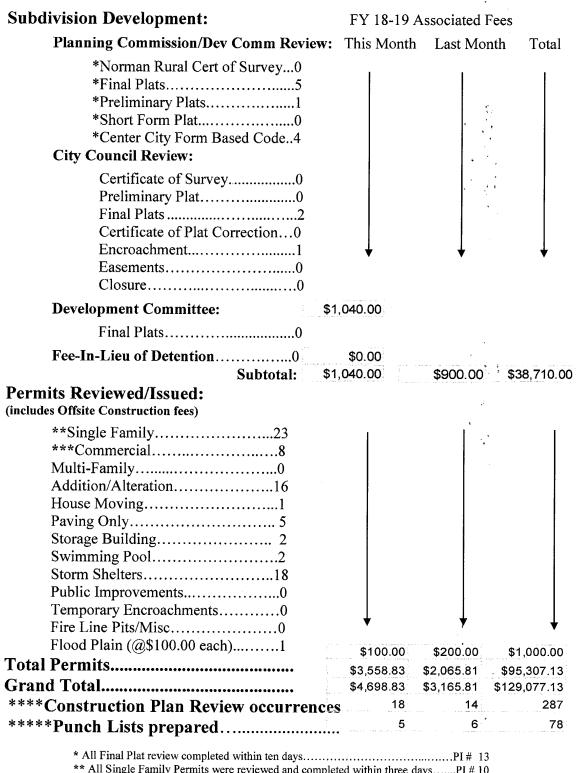

rder Total: This is the amount of work orders for the entire year.

# **Productivity Report**

.

<u>Direct Labor Hours</u>: Each mechanic's total direct labor hours are shown. Then the direct labor hours are tallied together. After that the total available hours are shown to assess productivity.

<u>Productivity Goal:</u> When mechanics are productive at 70%, meaning that 70% of their day was spent actually working on vehicles, the City of Norman is in equilibrium. We are able to use the money generated from their direct labor to pay wages, benefits and the utilities.

<u>Actual Productivity</u>: This is the average percent of all the mechanics' total productivity during the available working hours for the month.

# SEPTEMBER 2018 DEVELOPMENT COORDINATION, ENGINEERING, AND PERMIT REVIEW



| * All Final Plat review completed within ten days                          | PI# 13   | j . |
|----------------------------------------------------------------------------|----------|-----|
| ** All Single Family Permits were reviewed and completed within three days | .PI # 10 | )   |
| *** All Commercial Permits were reviewed and completed within seven days]  | PI# 11   | l   |
| **** All Construction Plans were reviewed within ten days                  | .PI # 12 |     |
| *****All Punch Lists prepared within one day of Final Inspection           | .PI # 8  |     |

# **SEPTEMBER 2018**

# DEVELOPMENT COORDINATION, ENGINEERING, AND PERMIT REVIEW

# KEN DANNER/TODD McLELLAN/JACK BURDETT

. . . .

.

• .

NUMBER OF PERCENTAGE 1 ACHIEVED **INSTANCES** • PI.#8 PREPARE DEVELOPMENT PUNCH 5