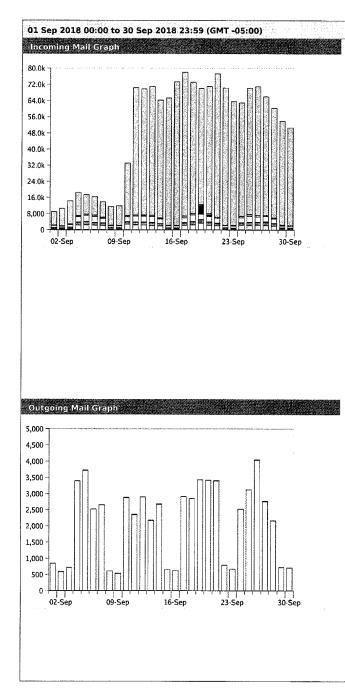

FACILITY MAINTENANCE 1A

City of Norman Facility Maintenance September 2018 Monthly Hourly Materials Cost Report

|                                 |                                            | Data       |            |            |                      |            |
|---------------------------------|--------------------------------------------|------------|------------|------------|----------------------|------------|
| Craft                           | Location                                   | Labor Hrs. | Labor Cost | Mater      | Materials Cost Total |            |
| Custodial                       | Administration Building-201                | 95.00      |            | \$1,166.98 | \$0.00               | \$1,166.98 |
|                                 | Building A                                 | 57.00      |            | \$731.60   | \$0.00               | \$731.60   |
|                                 | Building B                                 | 123.50     |            | \$1,611.30 | \$0.00               | \$1,611.30 |
|                                 | Building C                                 | 57.00      |            | \$731.60   | \$0.00               | \$731.60   |
|                                 | Library                                    | 199.50     |            | \$2,482.07 | \$0.00               | \$2,482.07 |
| Custodial Total                 |                                            | 532.00     |            | \$6,723.53 | \$0.00               | \$6,723.53 |
| Doors and Hardware Building B   | Building B                                 | 3          | 3.00 \$    | \$88.34    | \$0.00               | \$88.34    |
|                                 | Library                                    | 2.         | 2.00 \$    | \$58.12    | \$0.00               | \$58.12    |
| <b>Doors and Hardware Total</b> | otal                                       | 5.         | 5.00 \$1   | \$146.46   | \$0.00               | \$146.46   |
| Electrical                      | 12th Avenue Rec Center                     | .9         | 6.00 \$1   | \$169.50   | \$0.00               | \$169.50   |
|                                 | Administration Building-201                | .2         | 2.00 \$    | \$60.44    | \$20.00              | \$80.44    |
|                                 | Building A                                 | 3.         | 3.50 \$1   | \$105.77   | \$15.00              | \$120.77   |
|                                 | Building B                                 | , 22.50    |            | \$625.49   | \$138.81             | \$764.30   |
|                                 | Building C                                 | ŝ          | 3.00 \$    | \$90.66    | \$230.74             | \$321.40   |
|                                 | Fire Station 2                             | .3.        | 3.00 \$    | \$74.67    | \$31.43              | \$106.10   |
|                                 | Fire Station 8                             |            | 3.00 \$    | \$74.67    | \$0.00               | \$74.67    |
|                                 | Firehouse Art Center                       | 36.50      |            | \$1,098.39 | \$243.26             | \$1,341.65 |
|                                 | Fleet Maintenance                          | 14.00      |            | \$364.45   | \$223.74             | \$588.19   |
|                                 | Library                                    | 20.50      |            | \$598.19   | \$25.00              | \$623.19   |
|                                 | Parks-Community                            | С          | 3.00 \$    | \$90.66    | \$55.00              | \$145.66   |
|                                 | Parks-Griffin                              | 5.         | 5.00 \$1   | \$124.45   | \$58.18              | \$182.63   |
|                                 | Parks-Neighborhood                         | 4          | 4.00 \$1   | \$120.88   | \$5.00               | \$125.88   |
|                                 | Traffic Control                            | 9          | 6.00 \$1   | \$149.34   | \$0.00               | \$149.34   |
|                                 | Water Reclamation Facility-Main Control    | 1.         | 1.50 \$    | \$45.33    | \$25.85              | \$71.18    |
|                                 | Westwood Tennis Center                     | 1.         | 1.00 \$    | \$24.89    | \$0.00               | \$24.89    |
| Electrical Total                |                                            | 134.50     |            | \$3,817.80 | \$1,072.01           | \$4,889.81 |
| General Maintenance             | General Maintenance 12th Avenue Rec Center | 1.         | 1.00 \$    | \$49.03    | \$0.00               | \$49.03    |
|                                 | Building A                                 | .2         | 2.00 \$    | \$78.09    | \$0.00               | \$78.09    |
|                                 | Building B                                 | 3.         | 3.00 \$    | \$87.18    | \$244.96             | \$332.14   |