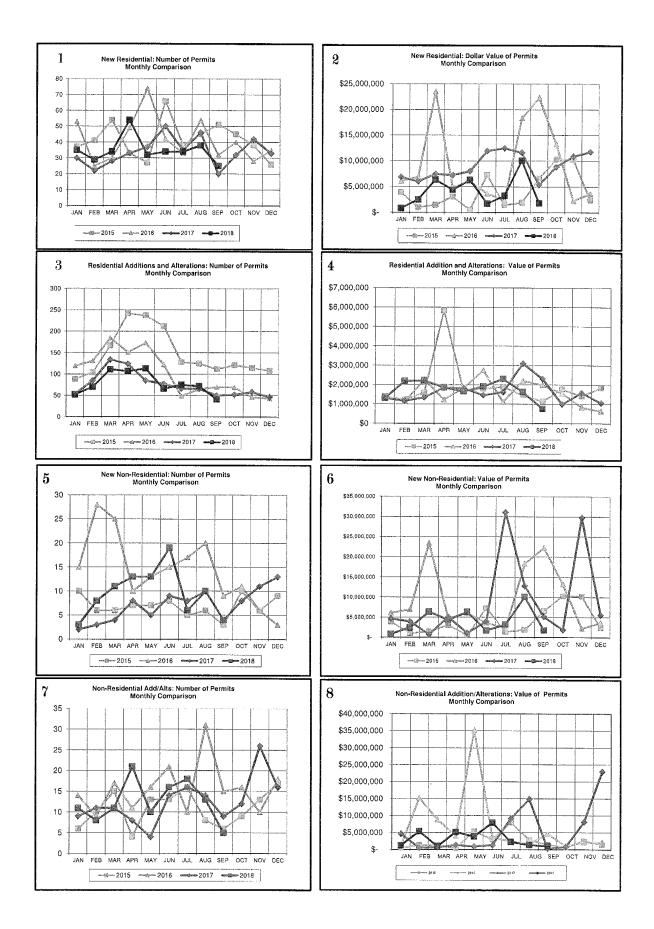

|

## MONTHLY BUILDING REPORT SUMMARY - NORMAN, OK 10/1/2018



# **REVITILIZATION** 10C

# **CDBG and HOME Investment Partnerships Programs**

Preliminary work began on the CDBG Target Area Tree Planting Project. Residents within the Target Area will be allowed to select tree species to be planted in the front yard. Selection of the Landscape Contractor is anticipated in early fall with planting to occur over the winter months.

The CDBG and HOME Investment Partnerships participated along with the Norman Affordable Housing Corporation and the Norman CHDO to purchase two duplexes located at 115 and 117 West Hughbert. These two duplexes consist of two one bedroom units each for a total of four units. Each unit will be rented at a rate affordable to a household at or below 60% of the median income. The affordability period is twenty years. Contract K-1