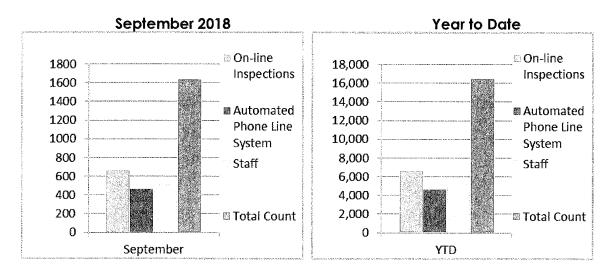

nspections were conducted throughout the workday beginning as early as 8:15 AM. Inspection Records were printed on-site as needed.

| Septembe | er September | September | September |
|----------|--------------|-----------|-----------|
| 3-7      | 10-14        | 17-21     | 24-28     |
| 226      | 353          | 413       | 277       |

## **ON-LINE INSPECTION SERVICES**

#### **Inspection Requests**

During September, a total of 1,635 inspections were requested: 660 inspection requests were made on-line, 463 inspection requests were made using the Automated Phone Line System, and 512 inspection requests were made by the Development Services staff for contractors/permit holders. Inspection requests made by the staff include phone and in-person requests, as well as administrative items.



## **On-line Payments**

During September, 32 payments were made on-line totaling \$1,677.00. Year-to-date 378 payments have been made on-line totaling \$40,102.06.



# HOME ENERGY RATING SYSTEM (HERS)/ENERGY RATING INDEX (ERI) PILOT PROGRAM

During September, three (3) applications for new single family permits applied to the 2018 Home Energy Rating System (HERS)/Energy Rating Index (ERI) Fee Adjustment Incentive Program. To-date, thirteen (13) applications have applied to the program.

| September | September | September | September |
|-----------|-----------|-----------|-----------|
| 3-7       | 10-14     | 17-21     | 24-28     |
|           |           |           | 3         |

Resolution R-1718-117 regarding the HERS/ERI program allows building permit fees charged pursuant to Se