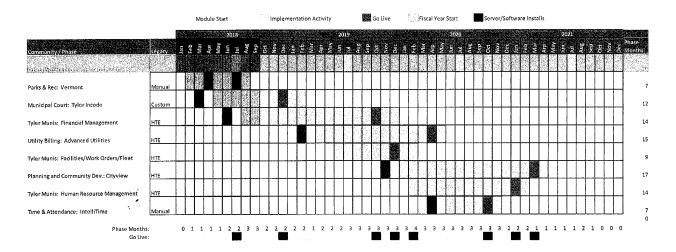

ified as New Users to view content on the City web site (see **IT Table 4**).

#### ERP Project Implementation Progress:

The chart below shows the current progress of the ERP Implementation Project. The project began in January of 2018 and is expected to run through the second quarter of 2021. The City Council has approved an investment of approximately \$6Million to replace the outdated software systems that run our daily business operations. Once complete the city will have enhanced our automated services and web services for our citizen base as well as the employees who use and track their daily work with these business systems. The IT Department has completed implementation of Parks and Rec software (Vermont Systems) and is currently working to implement Courts and Finance software.





#### I.T. Table 3

EMAIL SECURITY APPLIANCE

## **Executive Summary**



mail.ci.norman.ok.us



| Data in