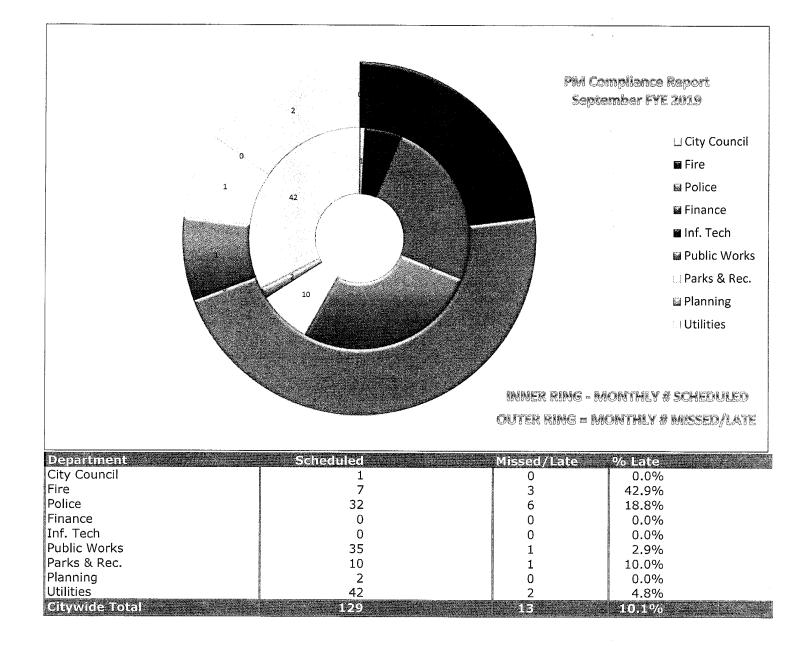

|                                                     |               |       |                               |              |                    |                 |



# FLEET DIVISION PM COMPLIANCE REPORT

|                                                            |                                                   | A trailing of a later                 |                                                                 |