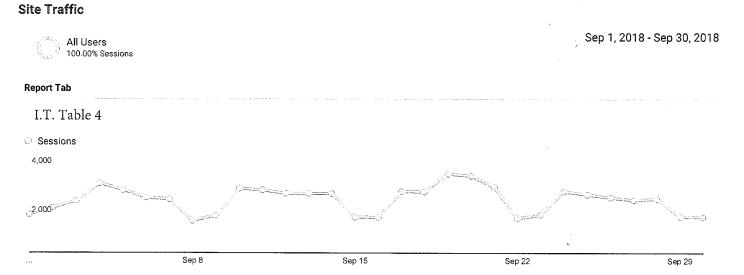

FACILITY MAINTENANCE 1A

City of Norman Facility Maintenance September 2018 Monthly Hourly Materials Cost Report

|                                 |                                            | Data       |            |            |                      |            |
|---------------------------------|--------------------------------------------|------------|------------|------------|----------------------|------------|
| Craft                           | Location                                   | Labor Hrs. | Labor Cost | Mater      | Materials Cost Total |            |
| Custodial                       | Administration Building-201                | 95.00      |            | \$1,166.98 | \$0.00               | \$1,166.98 |
|                                 | Building A                                 | 57.00      |            | \$731.60   | \$0.00               | \$731.60   |
|                                 | Building B                                 | 123.50     |            | \$1,611.30 | \$0.00               | \$1,611.30 |
|                                 | Building C                                 | 57.00      |            | \$731.60   | \$0.00               | \$731.60   |
|                                 | Library                                    | 199.50     |            | \$2,482.07 | \$0.00               | \$2,482.07 |
| Custodial Total                 |                                            | 532.00     |            | \$6,723.53 | \$0.00               | \$6,723.53 |
| Doors and Hardware Building B   | Building B                                 | 3          | 3.00 \$    | \$88.34    | \$0.00               | \$88.34    |
|                                 | Library                                    | 2.         | 2.00 \$    | \$58.12    | \$0.00               | \$58.12    |
| <b>Doors and Hardware Total</b> | otal                                       | 5.         | 5.00 \$1   | \$146.46   | \$0.00               | \$146.46   |
| Electrical                      | 12th Avenue Rec Center                     | .9         | 6.00 \$1   | \$169.50   | \$0.00               | \$169.50   |
|                                 | Administration Building-201                | .2         | 2.00 \$    | \$60.44    | \$20.00              | \$80.44    |
|                                 | Building A                                 | 3.         | 3.50 \$1   | \$105.77   | \$15.00              | \$120.77   |
|                                 | Building B                                 | , 22.50    |            | \$625.49   | \$138.81             | \$764.30   |
|                                 | Building C                                 | ŝ          | 3.00 \$    | \$90.66    | \$230.74             | \$321.40   |
|                                 | Fire Station 2                             | .3.        | 3.00 \$    | \$74.67    | \$31.43              | \$106.10   |
|                                 | Fire Station 8                             |            | 3.00 \$    | \$74.67    | \$0.00               | \$74.67    |
|                                 | Firehouse Art Center                       | 36.50      |            | \$1,098.39 | \$243.26             | \$1,341.65 |
|                                 | Fleet Maintenance                          | 14.00      |            | \$364.45   | \$223.74             | \$588.19   |
|                                 | Library                                    | 20.50      |            | \$598.19   | \$25.00              | \$623.19   |
|                                 | Parks-Community                            | С          | 3.00 \$    | \$90.66    | \$55.00              | \$145.66   |
|                                 | Parks-Griffin                              | 5.         | 5.00 \$1   | \$124.45   | \$58.18              | \$182.63   |
|                                 | Parks-Neighborhood                         | 4          | 4.00 \$1   | \$120.88   | \$5.00               | \$125.88   |
|                                 | Traffic Control                            | 9          | 6.00 \$1   | \$149.34   | \$0.00               | \$149.34   |
|                                 | Water Reclamation Facility-Main Control    | 1.         | 1.50 \$    | \$45.33    | \$25.85              | \$71.18    |
|                                 | Westwood Tennis Center                     | 1.         | 1.00 \$    | \$24.89    | \$0.00               | \$24.89    |
| Electrical Total                |                                            | 134.50     |            | \$3,817.80 | \$1,072.01           | \$4,889.81 |
| General Maintenance             | General Maintenance 12th Avenue Rec Center | 1.         | 1.00 \$    | \$49.03    | \$0.00               | \$49.03    |
|                                 | Building A                                 | .2         | 2.00 \$    | \$78.09    | \$0.00               | \$78.09    |
|                                 | Building B                                 | 3.         | 3.00 \$    | \$87.18    | \$244.96             | \$332.14   |