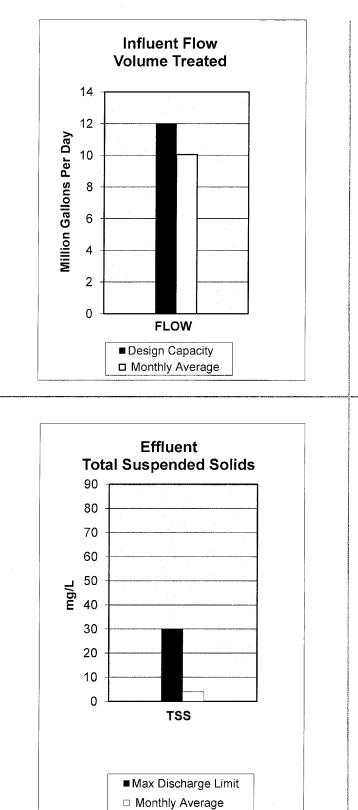

Total cubic feet/day (plant wid   | le) 479,000      | 1,032,000     | 322,000                  | 783,000   |
| Public Education (Tours)          | 1                | 23            | 2                        | 2         |
| Total Attendees for FYE 19        |                  | 23            |                          | 2         |
| Reclaimed Water System (MG)       |                  |               | 0.0                      | 0.0       |
| OU Golf Course                    |                  |               | 7.5                      | 34.5      |
| Fecal Coliform Geometer           | ric Mean for Sep | tember 2018   | <b>76</b> (Limit is 200) |           |

Fecal Coliform Geometeric Mean for September 2018 76 (Limit is 200)

# CITY OF NORMAN WATER RECLAMATION FACILITY September 2018







**Comments here** 

# CITY OF NORMAN, OKLAHOMA DEPARTMENT OF UTILITIES

# MONTHLY PROGRESS REPORT

| WATER TREATMENT DIVISION                             |                          |                        | MONTH:                 | September-2018 |
|------------------------------------------------------|--------------------------|------------------------|------------------------|----------------|
|                                                      | FYE 2                    | 019                    | FYE                    | 2018           |
| Water Supply                                         | This month               | Year to date           | This month             | Year to date   |
| Plant Production (MG)                                | 287.65                   | 1158.70