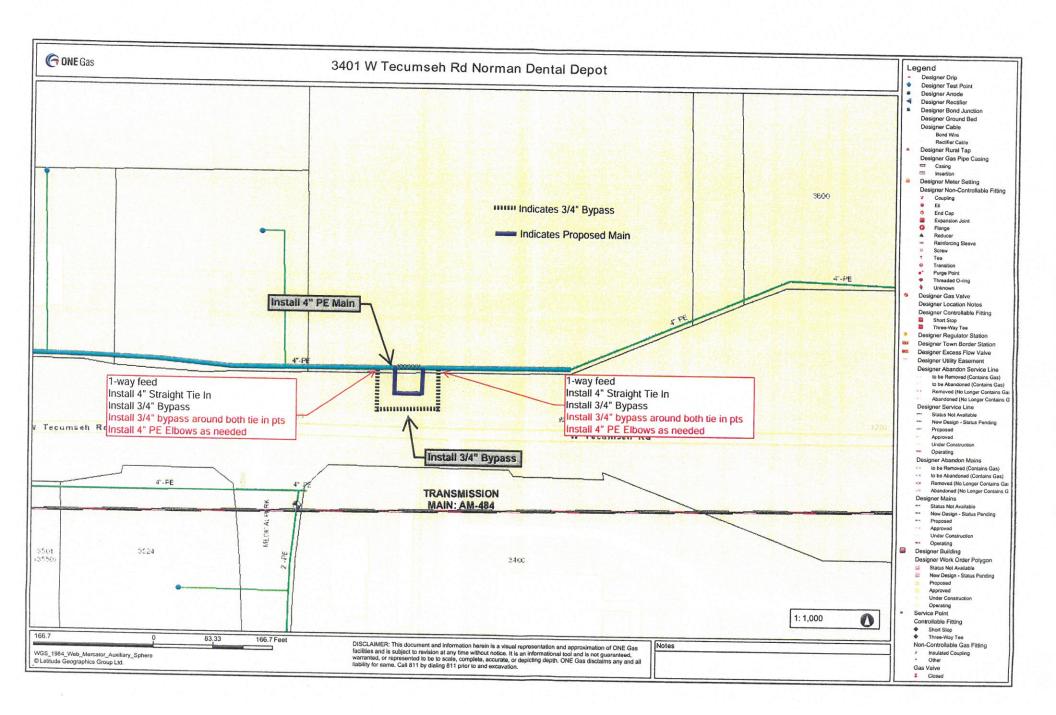

Estimate #:

**CUE 13482** 

Scope of Work:

Relocate approximately 2" main by installing (1) 3/4" bypass and 30 feet of MDPE main. New route will be in street and will tie back in to private at least 5 feet from existing sign and associated facilities.

Charles,

Please see the engineering estimate and map attached.