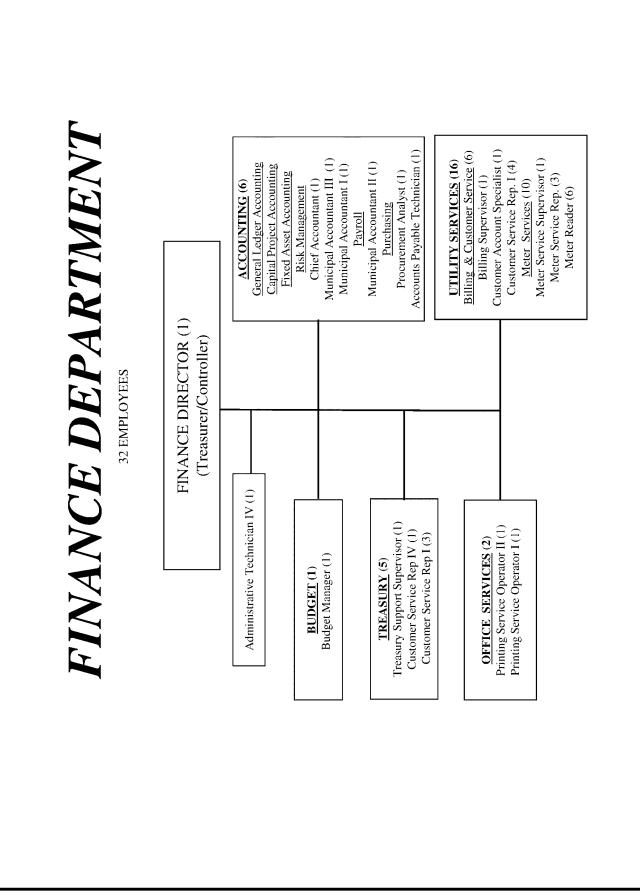

# FINANCE DEPARTMENT

| Organizational Chart     | 146 |
|--------------------------|-----|
| Total Finance Department | 147 |
| Accounting               | 148 |

| Administration   | 151 |
|------------------|-----|
| Budget           | 153 |
| Office Services  |     |
| Treasury         | 157 |
| Utility Services | 159 |