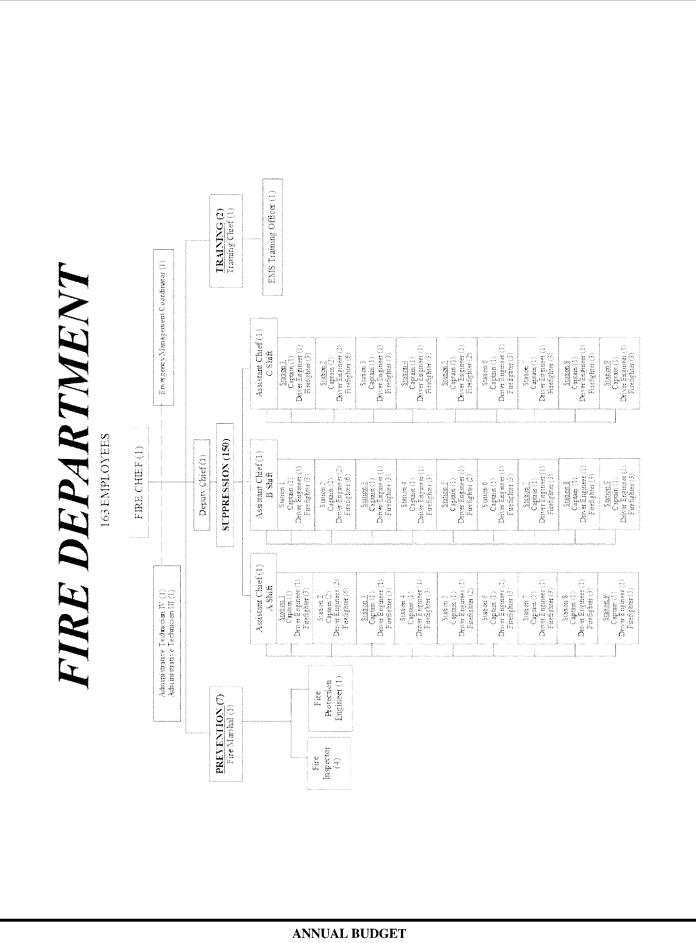

# FIRE DEPARTMENT

| Organizational Chart  | 162 |
|-----------------------|-----|
| Total Fire Department |     |
| Administration        |     |
| Emergency Management  | 166 |
| Prevention            | 168 |
| Suppression           | 170 |
| Training              | 172 |