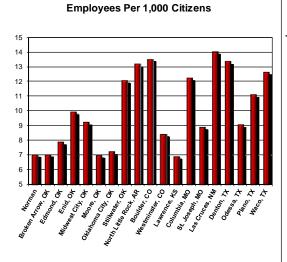

# **COMMUNITY PROFILE**

| History of Norman                            | 1 |
|----------------------------------------------|---|
| City of Festivals                            | 2 |
| Profile of Norman                            | 3 |
| Inter-City Benchmark Comparison              | 6 |
| Government Facilities and Service Statistics | 8 |
| City of Norman Ward Map                      | 9 |

# **OVERVIEW/STATISTICAL SECTION**

| Introduction                                            | 10 |
|---------------------------------------------------------|----|
| Organizational Chart                                    | 11 |
| Personnel History                                       | 12 |
| Graph – Population and Employees                        | 13 |
| Graph – Budgeted Positions by Union                     | 14 |
| Graph - Assessed Property Valuations                    | 15 |
| Graph-City Portion of Total Property Tax Mill Levies    | 16 |
| Graph - Single Family Construction                      | 17 |
| Graph - Property Franchise, and Sales Taxes             | 18 |
| Graph - Sales Tax Revenue                               | 19 |
| Graph – FYE 2015 All Funds Projected Total Revenues     | 20 |
| Graph – FYE 2015 All Funds Projected Total Expenditures | 21 |
| Graph - General Fund Revenues                           | 22 |
| Graph - General Fund Expenditures                       | 23 |
| Graph - General Fund Revenues by Source                 | 24 |
| Graph - General Fund Expenditures by Department         | 25 |
| Graph - Water Fund                                      | 26 |
| Graph - Water Reclamation Fund                          | 27 |
| Graph - Sanitation Fund                                 | 28 |
| Consolidated Fund Summary                               | 29 |
| Net City Budget                                         | 30 |
| Summary of Fund Balances                                | 31 |
| Total City Revenues and Other Sources                   | 32 |
| Citywide Operating Expenditures by Type/Category        | 33 |