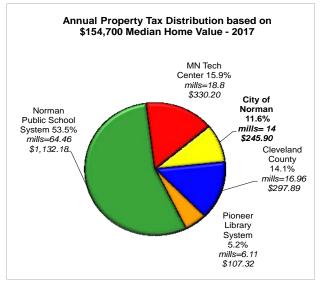

nt of debt and for payment of court judgements against the City. These taxes are assessed on approximately 12% of the estimated actual value of real, personal and public service property. The assessed property valuations reflect the revaluation process as well as the growth factor in the City of Norman. The on-going revaluation process reflects the upswing in real estate values, which began in FYE 1993, and has continued.

\* Real Valuations do not include the homestead exemption



**Discussion of the Graph** 

The City portion of actual property taxes levied in Norman in 2017 were 11.4 mills or \$10,731,951 which is 1.1% of the assessed property value in Norman. According to the Norman Economic Development Coalition the median home value in the City of Norman is an estimated \$154,700.



ANNUAL BUDGET



This graph represents new permits for construction of single family residential permit values for the ten-year period. In 2010, the City of Norman economy followed the U.S. economy recession. In 2013 and 2014, the permit values increased significantly from 2010. Beginning in 2015, residential construction levels dropped and continued to drop in 2016. In 2017, residential construction has increased slightly.



# **Discussion of the Graph**

These are the primary tax sources available to the City of Norman. The property tax is used to service bonded debt and court judgments (see graph of Assessed Property Valuations), while the sales, use and franchise taxes are used for General Fund operations and capital (see graphs of General Fund Revenue and Distribution of Sales Tax)