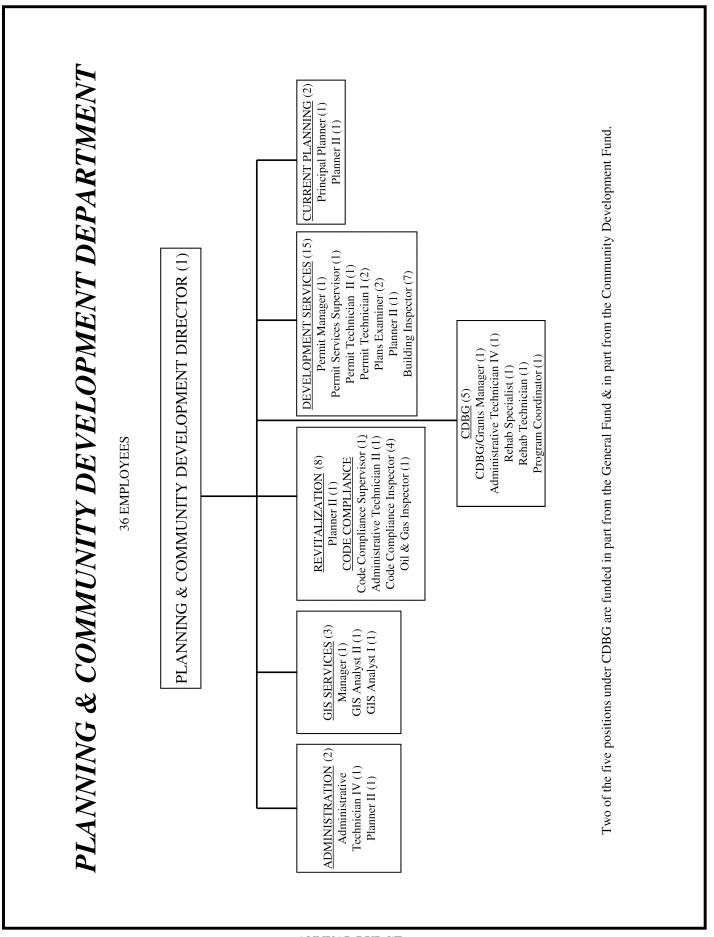

# PLANNING AND DEVELOPMENT DEPARTMENT

| Organizational Chart                      | 216 |
|-------------------------------------------|-----|
| Total Planning and Development Department | 217 |
| Administration                            | 218 |
| Board of Adjustment                       | 220 |
| Code Compliance                           | 221 |
| Current Planning                          | 223 |
| Development Services                      | 225 |
| Geographic Information Systems            | 227 |
| Greenbelt Commission                      | 229 |
| Historic District Commission              | 230 |
| Planning Commission                       | 231 |
|                                           |     |