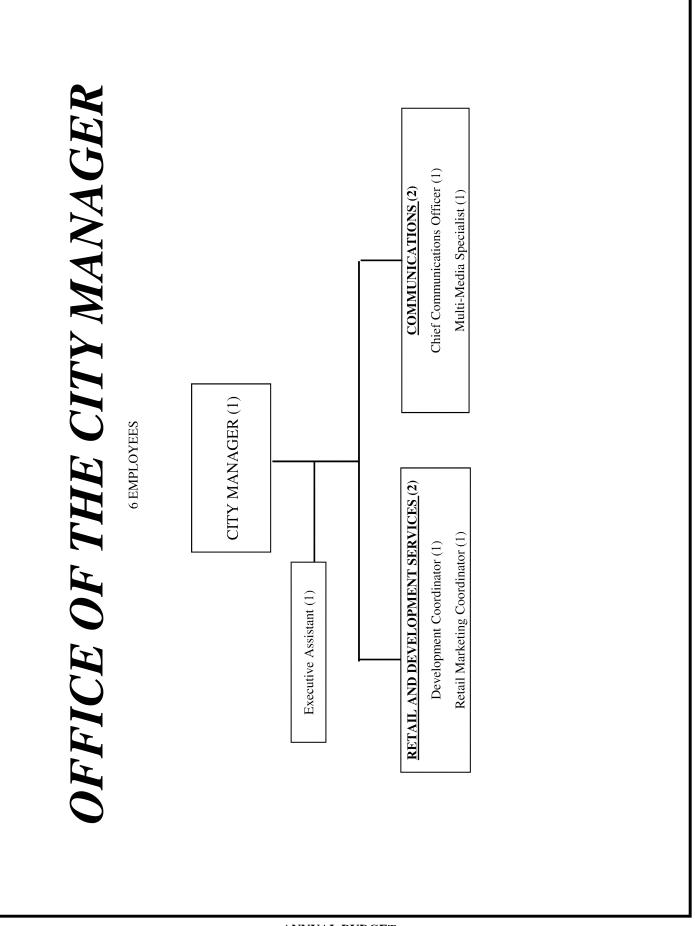

# CITY MANAGER

| Organizational Chart            | 134 |
|---------------------------------|-----|
| Total City Manager              |     |
| City Manager                    |     |
| Communications                  | 138 |
| Retail and Development Services | 141 |
| Employee Training / Development |     |
| Special Studies / Contributions |     |

Two personnel positions are proposed to be added in the General Fund in fiscal year 2018-2019, which will have no net increase to budgeted costs and one position is added by Council direction:

- Aquatics/Special Events Coordinator (Parks and Recreation Department) funded by reduction in temporary/part-time allocations and additional Westwood revenues
- Customer Service Representative (Finance Department) funded by revenue transfers from the Water, Water Reclamation and Sanitation Utility Funds
- Multi-Media Specialist added during fiscal year 2017-2018 to improve our public education and information efforts