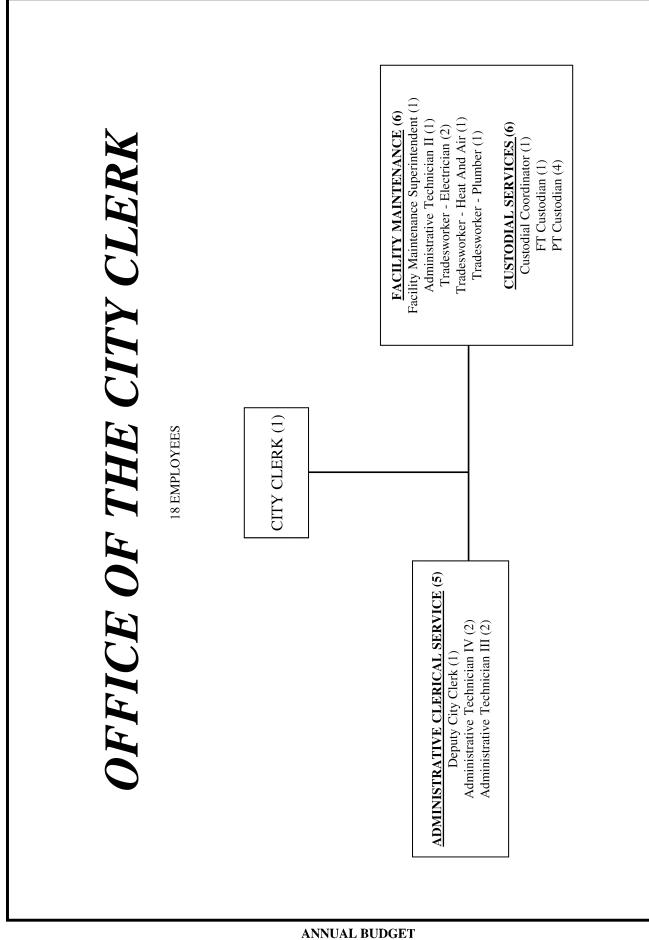

# CITY CLERK

| Organizational Chart                  | 119 |
|---------------------------------------|-----|
| Total City Clerk                      | 120 |
| City Clerk                            | 121 |
| Facilities Maintenance Administration | 123 |
| Facility Custodial Services           | 125 |
| Facility Maintenance                  | 127 |
| Municipal Elections                   | 129 |
|                                       |     |