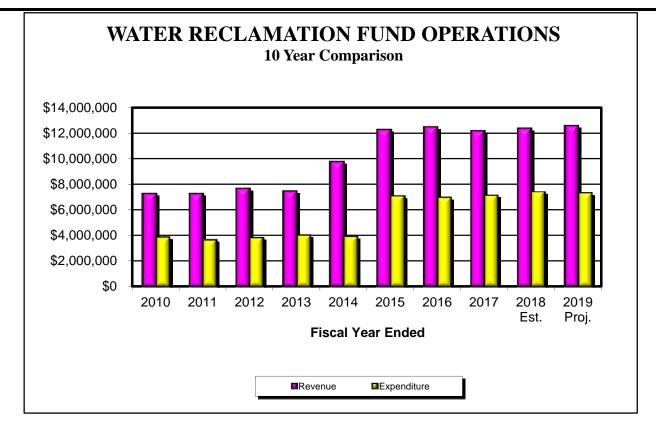

## Norman Water Enterprise Utility

The City of Norman operates three utility enterprises: Sanitation, Water, and Water Reclamation (also known as "Wastewater" or "Sewer"). Enterprise funds are established to account for the operations of the City that endeavor to operate like private businesses, in that their services are provided to a discrete base of customers, as opposed to the citizenry as a whole, and user fees are charged to those customers at a level that seeks to recover the full costs of providing the services. The budgetary status of the Water and Wastewater Utilities are driven in large part by major capital projects.