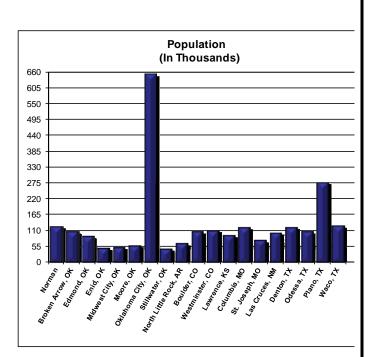

# **COMMUNITY PROFILE**

| History of Norman                            | 1 |
|----------------------------------------------|---|
| City of Festivals                            | 2 |
| Profile of Norman                            | 3 |
| Inter-City Benchmark Comparison              | 6 |
| Government Facilities and Service Statistics | 8 |
| City of Norman Ward Map                      | 9 |

# **OVERVIEW/STATISTICAL SECTION**

| Introduction                                            | 10 |
|---------------------------------------------------------|----|
| Organizational Chart                                    | 11 |
| Personnel History                                       | 12 |
| Graph – Population and Employees                        | 13 |
| Graph – Budgeted Positions by Union                     | 14 |
| Graph - Assessed Property Valuations                    | 15 |
| Graph-City Portion of Total Property Tax Mill Levies    | 16 |
| Graph - Single Family Construction                      | 17 |
| Graph - Property Franchise, and Sales Taxes             | 18 |
| Graph - Sales Tax Revenue                               | 19 |
| Graph – FYE 2015 All Funds Projected Total Revenues     | 20 |
| Graph – FYE 2015 All Funds Projected Total Expenditures | 21 |
| Graph - General Fund Revenues                           | 22 |
| Graph - General Fund Expenditures                       | 23 |
| Graph - General Fund Revenues by Source                 | 24 |
| Graph - General Fund Expenditures by Department         | 25 |
| Graph - Water Fund                                      | 26 |
| Graph - Water Reclamation Fund                          | 27 |
| Graph - Sanitation Fund                                 | 28 |
| Consolidated Fund Summary                               | 29 |
| Net City Budget                                         | 30 |
| Summary of Fund Balances                                | 31 |
| Total City Revenues and Other Sources                   | 32 |
| Citywide Operating Expenditures by Type/Category        | 33 |