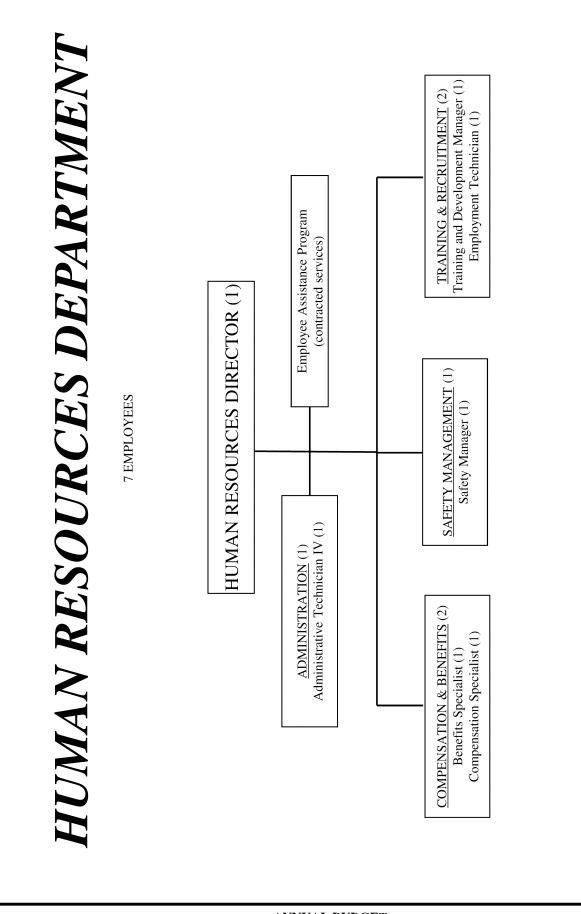

# HUMAN RESOURCES DEPARTMENT

| Organizational Chart             | 174 |
|----------------------------------|-----|
| Total Human Resources Department | 175 |
| Administration                   | 176 |
| Employee Assistance Program      | 179 |
| Safety                           |     |
| ~                                |     |