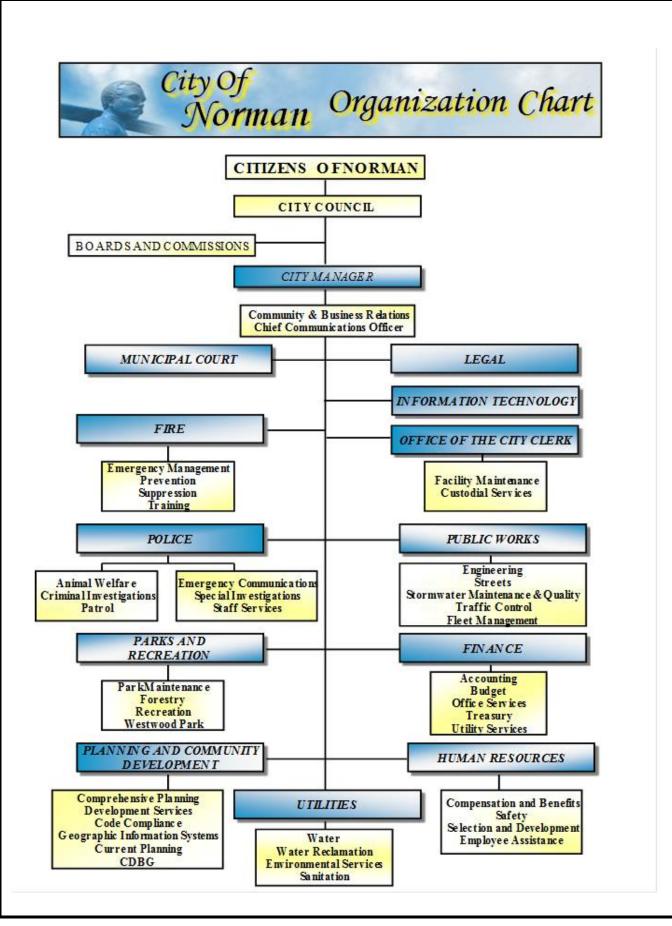

# **OVERVIEW/STATISTICAL SECTION**

| Introduction                                            | 10 |
|---------------------------------------------------------|----|
| Organizational Chart                                    | 11 |
| Personnel History                                       | 12 |
| Graph – Population and Employees                        | 13 |
| Graph – Budgeted Positions by Union                     | 14 |
| Graph - Assessed Property Valuations                    | 15 |
| Graph-City Portion of Total Property Tax Mill Levies    | 16 |
| Graph - Single Family Construction                      | 17 |
| Graph - Property Franchise, and Sales Taxes             | 18 |
| Graph - Sales Tax Revenue                               | 19 |
| Graph – FYE 2015 All Funds Projected Total Revenues     | 20 |
| Graph – FYE 2015 All Funds Projected Total Expenditures | 21 |
| Graph - General Fund Revenues                           | 22 |
| Graph - General Fund Expenditures                       | 23 |
| Graph - General Fund Revenues by Source                 | 24 |
| Graph - General Fund Expenditures by Department         | 25 |
| Graph - Water Fund                                      | 26 |
| Graph - Water Reclamation Fund                          | 27 |
| Graph - Sanitation Fund                                 | 28 |
| Consolidated Fund Summary                               | 29 |
| Net City Budget                                         | 30 |
| Summary of Fund Balances                                | 31 |
| Total City Revenues and Other Sources                   | 32 |
| Citywide Operating Expenditures by Type/Category        | 33 |