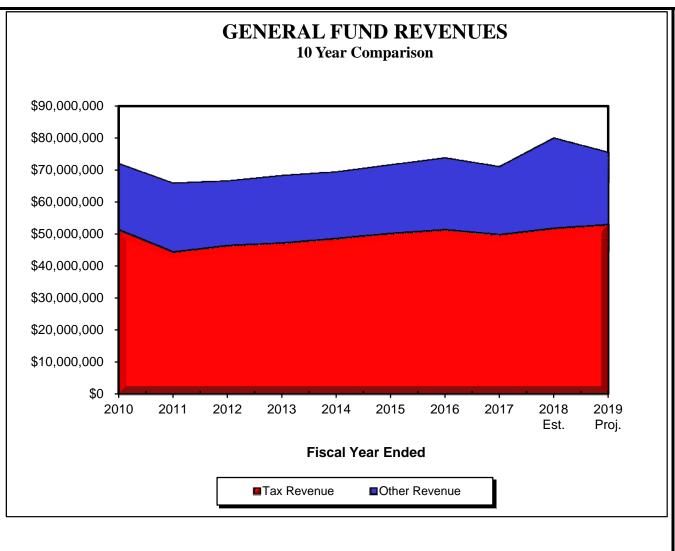

### MAJOR GENERAL FUND REVENUE SOURCES, Fiscal Year 2017-2018

<u>Sales and Use Taxes</u> - The major source of General Fund revenue is sales tax and by its nature, sales tax trends can reflect the overall vitality of the local economy. Overall City general purpose sales tax collections for FYE 2018 are currently 0.8 percent (-0.83%) below FYE 2017 levels and below budgeted levels (budgeted increase of 2%). In the General Fund, sales tax collections are currently 2.4 percent (+2.39%) above fiscal year 2016-2017 levels, but 3.7 percent (-3.67%) below budget. This discrepancy is primarily caused by a reduction in the proportion of sales tax that is being apportioned from the General Fund to the University North Park Tax Increment Finance District (UNP TIF) Fund (the "Average Annualized Growth Rate Factor" discussed in the UNP TIF Project Plan) and a correction to the apportionment formula, which is discussed in the UNP TIF Section below.

In FYE 2019, General Fund and overall City sales tax collections are projected on a slow growth pattern (+2%), though still below long-term historic growth rates (long-term annual sales tax growth averages approximately 4%).