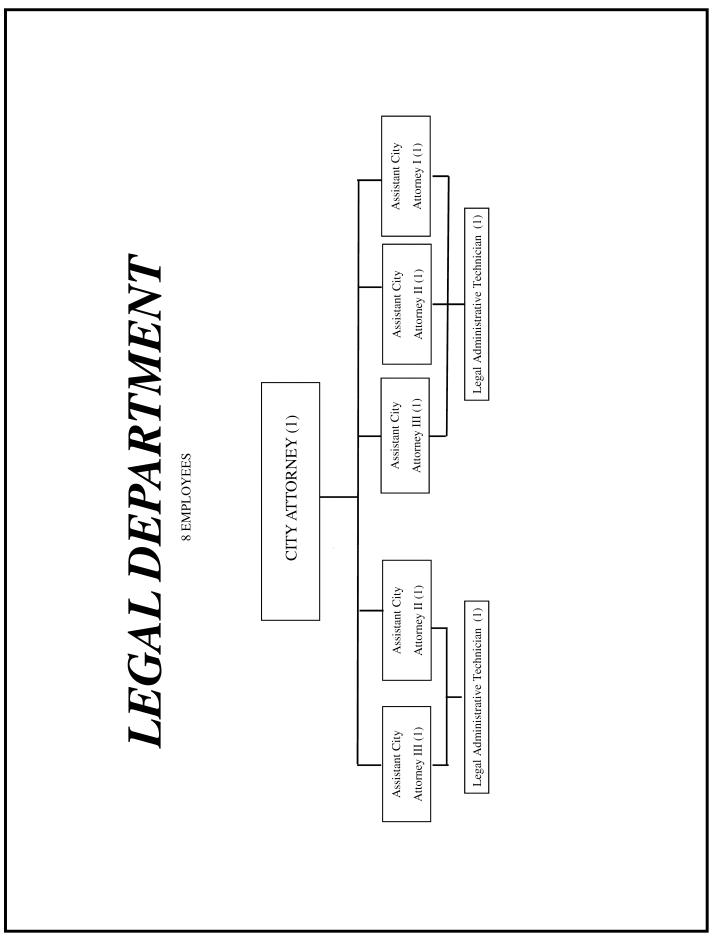

# LEGAL DEPARTMENT

| Organizational Chart    | 186 |
|-------------------------|-----|
| Total Legal Department  | 187 |
| Legal                   | 188 |
| Children's Rights       | 190 |
| Human Rights Commission | 191 |