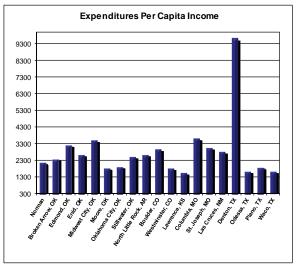

# **COMMUNITY PROFILE**

| History of Norman                            | 1 |
|----------------------------------------------|---|
| City of Festivals                            | 2 |
| Profile of Norman                            | 3 |
| Inter-City Benchmark Comparison              | 6 |
| Government Facilities and Service Statistics | 8 |
| City of Norman Ward Map                      | 9 |

# **OVERVIEW/STATISTICAL SECTION**

| Introduction                                            | 10 |
|---------------------------------------------------------|----|
| Organizational Chart                                    | 11 |
| Personnel History                                       | 12 |
| Graph – Population and Employees                        | 13 |
| Graph – Budgeted Positions by Union                     | 14 |
| Graph - Assessed Property Valuations                    | 15 |
| Graph-City Portion of Total Property Tax Mill Levies    | 16 |
| Graph - Single Family Construction                      | 17 |
| Graph - Property Franchise, and Sales Taxes             | 18 |
| Graph - Sales Tax Revenue                               | 19 |
| Graph – FYE 2015 All Funds Projected Total Revenues     | 20 |
| Graph – FYE 2015 All Funds Projected Total Expenditures | 21 |
| Graph - General Fund Revenues                           | 22 |
| Graph - General Fund Expenditures                       | 23 |
| Graph - General Fund Revenues by Source                 | 24 |
| Graph - General Fund Expenditures by Department         | 25 |
| Graph - Water Fund                                      | 26 |
| Graph - Water Reclamation Fund                          | 27 |
| Graph - Sanitation Fund                                 | 28 |
| Consolidated Fund Summary                               | 29 |
| Net City Budget                                         | 30 |
| Summary of Fund Balances                                | 31 |
| Total City Revenues and Other Sources                   | 32 |
| Citywide Operating Expenditures by Type/Category        | 33 |