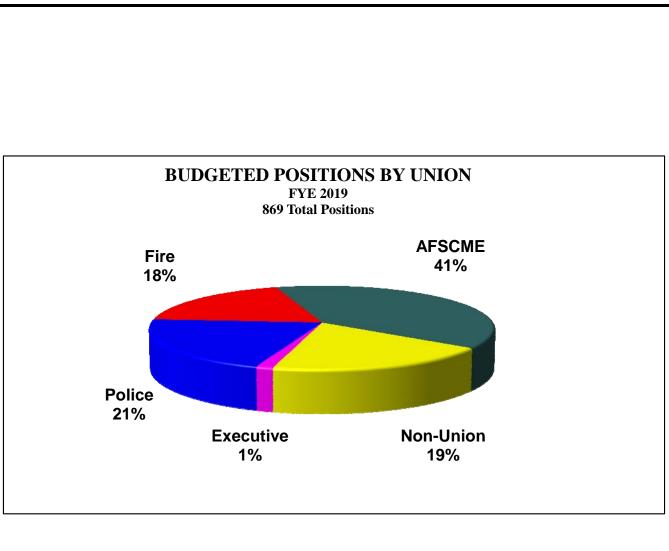

# **OVERVIEW/STATISTICAL SECTION**

| Introduction                                            | 10 |
|---------------------------------------------------------|----|
| Organizational Chart                                    | 11 |
| Personnel History                                       | 12 |
| Graph – Population and Employees                        | 13 |
| Graph – Budgeted Positions by Union                     | 14 |
| Graph - Assessed Property Valuations                    | 15 |
| Graph-City Portion of Total Property Tax Mill Levies    | 16 |
| Graph - Single Family Construction                      | 17 |
| Graph - Property Franchise, and Sales Taxes             | 18 |
| Graph - Sales Tax Revenue                               | 19 |
| Graph – FYE 2015 All Funds Projected Total Revenues     | 20 |
| Graph – FYE 2015 All Funds Projected Total Expenditures | 21 |
| Graph - General Fund Revenues                           | 22 |
| Graph - General Fund Expenditures                       | 23 |
| Graph - General Fund Revenues by Source                 | 24 |
| Graph - General Fund Expenditures by Department         | 25 |
| Graph - Water Fund                                      | 26 |
| Graph - Water Reclamation Fund                          | 27 |
| Graph - Sanitation Fund                                 | 28 |
| Consolidated Fund Summary                               | 29 |
| Net City Budget                                         | 30 |
| Summary of Fund Balances                                | 31 |
| Total City Revenues and Other Sources                   | 32 |
| Citywide Operating Expenditures by Type/Category        | 33 |

during the course of the year and hiring replacement employees at a lower salary at a later time will outweigh the cost of one-time leave payouts to employees who leave;

- An assumption of six percent (6%) of supply and materials, and service and maintenance category allocations will be saved in the General Fund;
- Other allowances and payments, as mandated by union contracts and City policies, are anticipated and included in budgeted benefit costs (approximately 80% of the City workforce is unionized, as illustrated in the Overview Section).