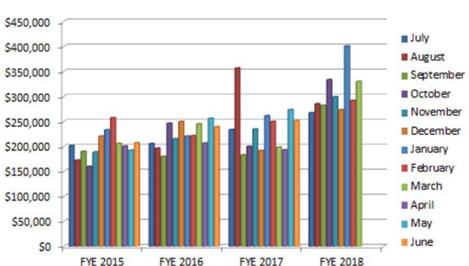

purchases that they made and pay the sales taxes along with their income tax. This has been very difficult to enforce upon individual purchasers of goods online or from catalogs.

The City has been active for many years in the national movement to equalize the sales tax collection "playing field" between local stores with a physical presence in Norman and/or Oklahoma, and out-of-state retailers. There has been some success with getting "voluntary" compliance from some major online retailers to collect and remit use tax on their sales for delivery in Norman, primarily from Amazon.com. This success has resulted in significant increases in the City's use tax in recent months (see below):

# General Purpose Use Tax Collections By Month, FYE 2015 – FYE 2018 (To- date)

The City will continue to be active in this movement to equalize the sales tax collection playing field with the hope that either Congressional action to require online retailers to collect and remit sales tax (use tax) at the point of delivery will be taken, or the legal precedent that excuses retailers that do not have a physical presence in the state from their responsibility to collect and remit sales tax will be struck down by the federal courts.