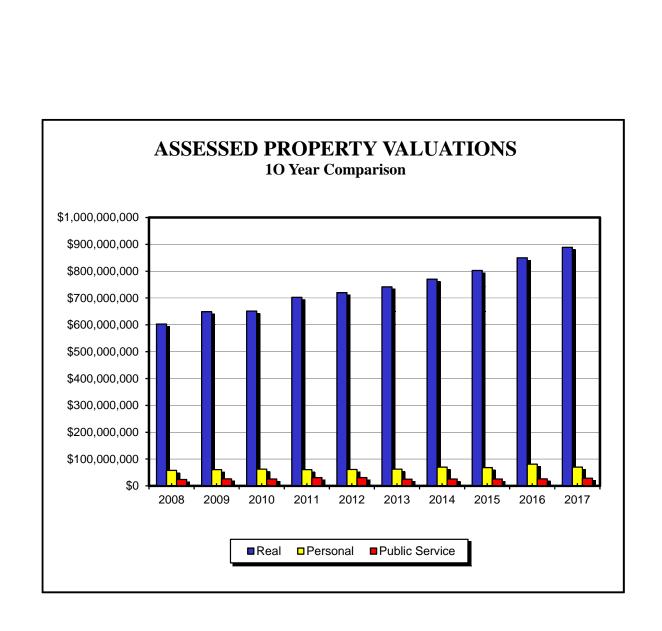

# **OVERVIEW/STATISTICAL SECTION**

| Introduction                                            | 10 |
|---------------------------------------------------------|----|
| Organizational Chart                                    | 11 |
| Personnel History                                       | 12 |
| Graph – Population and Employees                        | 13 |
| Graph – Budgeted Positions by Union                     | 14 |
| Graph - Assessed Property Valuations                    | 15 |
| Graph-City Portion of Total Property Tax Mill Levies    | 16 |
| Graph - Single Family Construction                      | 17 |
| Graph - Property Franchise, and Sales Taxes             | 18 |
| Graph - Sales Tax Revenue                               | 19 |
| Graph – FYE 2015 All Funds Projected Total Revenues     | 20 |
| Graph – FYE 2015 All Funds Projected Total Expenditures | 21 |
| Graph - General Fund Revenues                           | 22 |
| Graph - General Fund Expenditures                       | 23 |
| Graph - General Fund Revenues by Source                 | 24 |
| Graph - General Fund Expenditures by Department         | 25 |
| Graph - Water Fund                                      | 26 |
| Graph - Water Reclamation Fund                          | 27 |
| Graph - Sanitation Fund                                 | 28 |
| Consolidated Fund Summary                               | 29 |
| Net City Budget                                         | 30 |
| Summary of Fund Balances                                | 31 |
| Total City Revenues and Other Sources                   | 32 |
| Citywide Operating Expenditures by Type/Category        | 33 |