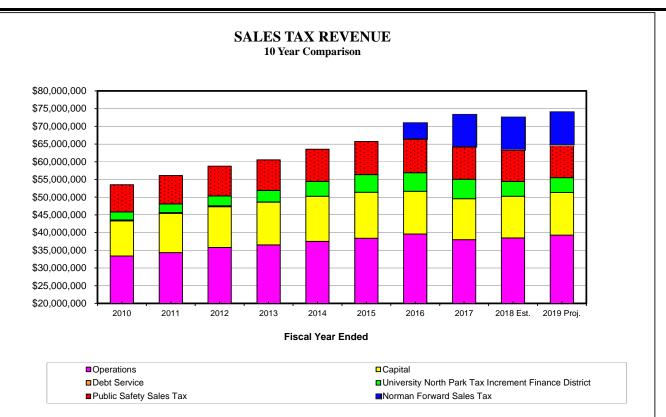

Sales tax is the major source of revenue funding City services, operations and capital improvements in the General Fund, Capital Fund, Public Safety Sales Tax Fund and NORMAN FORWARD Sales Tax Fund. The "cost of doing business" in these critical funds is rising much faster than the major revenue source to pay for them. This imbalance has been discussed with Council for many years, but the time has come for us to consider the impact of these "Mega-Trends" on our strategic planning.

# **MEGATREND IV** – **Public Safety Sales Tax Operations Will Be Absorbed Into the General Fund in Future Fiscal Years**

Ordinance 1314-33 was approved by the voters of Norman on April 1, 2014, levying a permanent, one-half percent (1/2%) sales tax dedicated to public safety purposes. Proceeds of the "Public Safety Sales Tax (PSST)" include the addition of personnel in the Police, Fire and Public Works Departments and the construction of "Critical Capital Needs" facilities including the replacement of the City's emergency communications (radio) systems; construction of an Emergency Operations/Communications Center; replacement of fire apparatus; and the re-construction/re-location of Fire Station Number 5 in rural east Norman. Once these Critical Capital Needs have been accomplished, the PSST Ordinance mandates that 3/8 of one percent (0.375%) of sales tax proceeds will become a General Fund revenue, 1/8 percent (0.125%) will become a Capital Fund revenue, and the related annual expenditure costs will be borne by the General Fund and Capital Fund.

The operational revenues from the PSST are projected to be short of operational expenditures in future fiscal years (see PSST Fund Summary, page 61, line 43). Once the General Fund assumes financial responsibility for PSST operations, the negative Net Difference situation in the General Fund will be exacerbated.