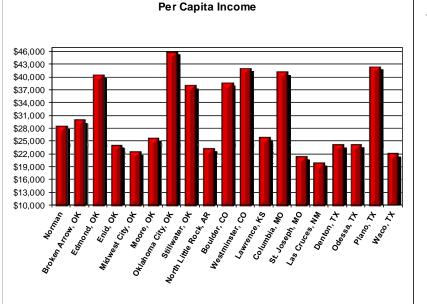

# **COMMUNITY PROFILE**

| History of Norman                            | 1 |
|----------------------------------------------|---|
| City of Festivals                            | 2 |
| Profile of Norman                            | 3 |
| Inter-City Benchmark Comparison              | 6 |
| Government Facilities and Service Statistics | 8 |
| City of Norman Ward Map                      | 9 |

# **OVERVIEW/STATISTICAL SECTION**

| Introduction                                            | 10 |
|---------------------------------------------------------|----|
| Organizational Chart                                    | 11 |
| Personnel History                                       | 12 |
| Graph – Population and Employees                        | 13 |
| Graph – Budgeted Positions by Union                     | 14 |
| Graph - Assessed Property Valuations                    | 15 |
| Graph-City Portion of Total Property Tax Mill Levies    | 16 |
| Graph - Single Family Construction                      | 17 |
| Graph - Property Franchise, and Sales Taxes             | 18 |
| Graph - Sales Tax Revenue                               | 19 |
| Graph – FYE 2015 All Funds Projected Total Revenues     | 20 |
| Graph – FYE 2015 All Funds Projected Total Expenditures | 21 |
| Graph - General Fund Revenues                           | 22 |
| Graph - General Fund Expenditures                       | 23 |
| Graph - General Fund Revenues by Source                 | 24 |
| Graph - General Fund Expenditures by Department         | 25 |
| Graph - Water Fund                                      | 26 |
| Graph - Water Reclamation Fund                          | 27 |
| Graph - Sanitation Fund                                 | 28 |
| Consolidated Fund Summary                               | 29 |
| Net City Budget                                         | 30 |
| Summary of Fund Balances                                | 31 |
| Total City Revenues and Other Sources                   | 32 |
| Citywide Operating Expenditures by Type/Category        | 33 |