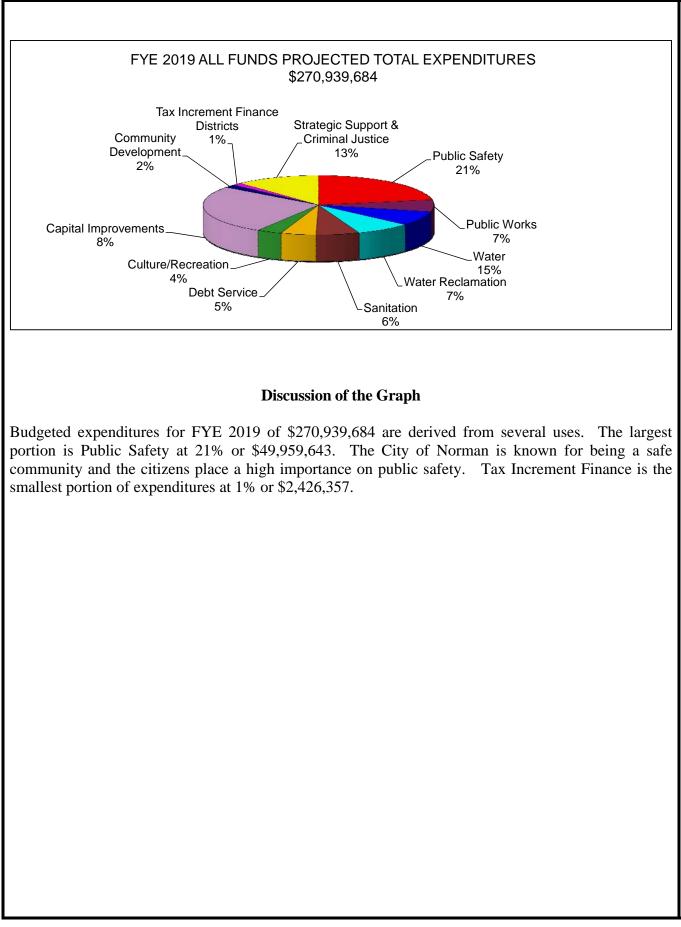

The total budget for all City of Norman funds for fiscal year ending 2018 was \$224,001,650 and for FYE 2019, the total proposed budget is \$253,100,343. The primary reasons for this significant budget increase relate to the timing of major capital projects that are included in the Public Safety Sales Tax Fund and the NORMAN FORWARD Capital Projects Fund. These projects have been delayed but are expected to progress in FYE 2019.