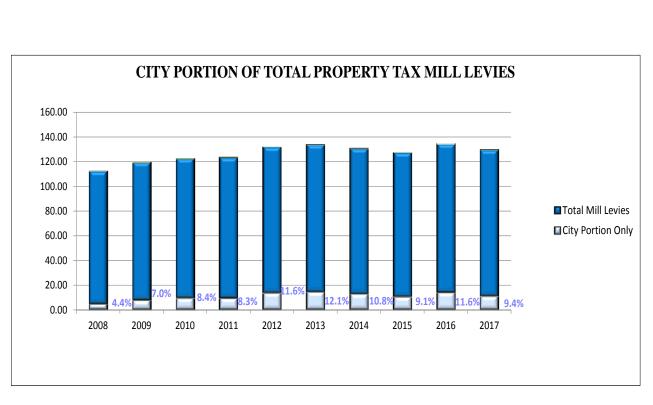

# **OVERVIEW/STATISTICAL SECTION**

| Introduction                                            | 10 |
|---------------------------------------------------------|----|
| Organizational Chart                                    | 11 |
| Personnel History                                       | 12 |
| Graph – Population and Employees                        | 13 |
| Graph – Budgeted Positions by Union                     | 14 |
| Graph - Assessed Property Valuations                    | 15 |
| Graph-City Portion of Total Property Tax Mill Levies    | 16 |
| Graph - Single Family Construction                      | 17 |
| Graph - Property Franchise, and Sales Taxes             | 18 |
| Graph - Sales Tax Revenue                               | 19 |
| Graph – FYE 2015 All Funds Projected Total Revenues     | 20 |
| Graph – FYE 2015 All Funds Projected Total Expenditures | 21 |
| Graph - General Fund Revenues                           | 22 |
| Graph - General Fund Expenditures                       | 23 |
| Graph - General Fund Revenues by Source                 | 24 |
| Graph - General Fund Expenditures by Department         | 25 |
| Graph - Water Fund                                      | 26 |
| Graph - Water Reclamation Fund                          | 27 |
| Graph - Sanitation Fund                                 | 28 |
| Consolidated Fund Summary                               | 29 |
| Net City Budget                                         | 30 |
| Summary of Fund Balances                                | 31 |
| Total City Revenues and Other Sources                   | 32 |
| Citywide Operating Expenditures by Type/Category        | 33 |