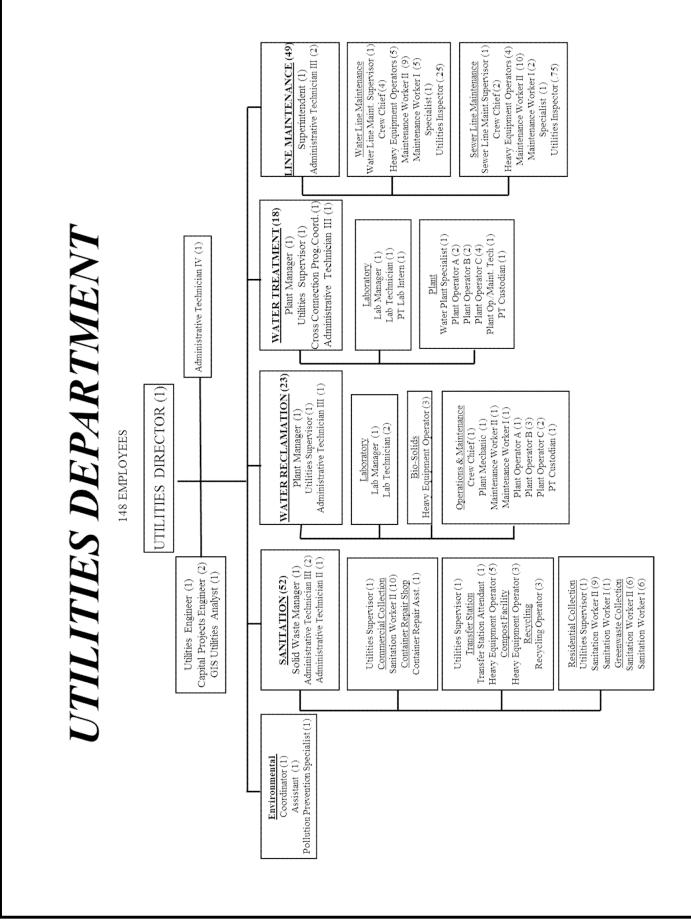

# UTILITIES DEPARTMENT

| Organizational Chart       | 324 |
|----------------------------|-----|
| Total Utilities Department | 325 |