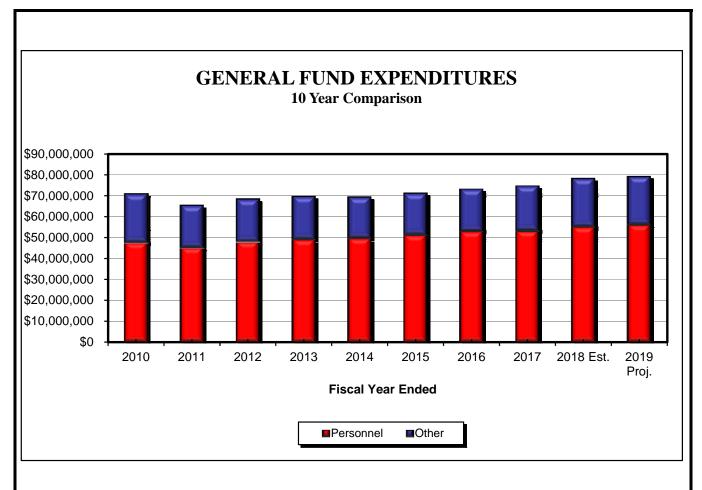

for them. Despite the continued efficient delivery of public services at low costs, the FYE 2019 General Fund budget has been prepared under the assumption that current year revenues will be short of current year expenditures (by \$-2,012,638). This "negative Net Difference" condition will cause projected General Fund balance to be drawn down in FYE 2019. However, if the 2% Emergency Reserve funds are not spent in FY18 and FY19, there will be a negative net difference of (-\$539,216). As we have discussed, this difficult budget proposal is made with the sense of urgency to develop and implement long-term solutions to help to ensure that the General Fund is financially able to continue to deliver the services our residents deserve and demand.

The General Fund Summary makes a savings assumption for the net reduction in salary and benefit costs experienced through natural employee attrition (retirements, etc.). In fiscal year 2017-2018 an additional "Supply/Materials and Service/Maintenance Savings" assumption was added to the General Fund budget summary. Similar to the "Employee Turnover Savings," this budget assumption is made based on historic spending levels, assuming that actual spending will be below budgeted levels in these areas. The level of this assumption was increased in FYE 2019, to reduce the amount of the shortfall between projected revenues and expenditures. Management will continue to work to attain these aggressive projected savings in budget allocations.