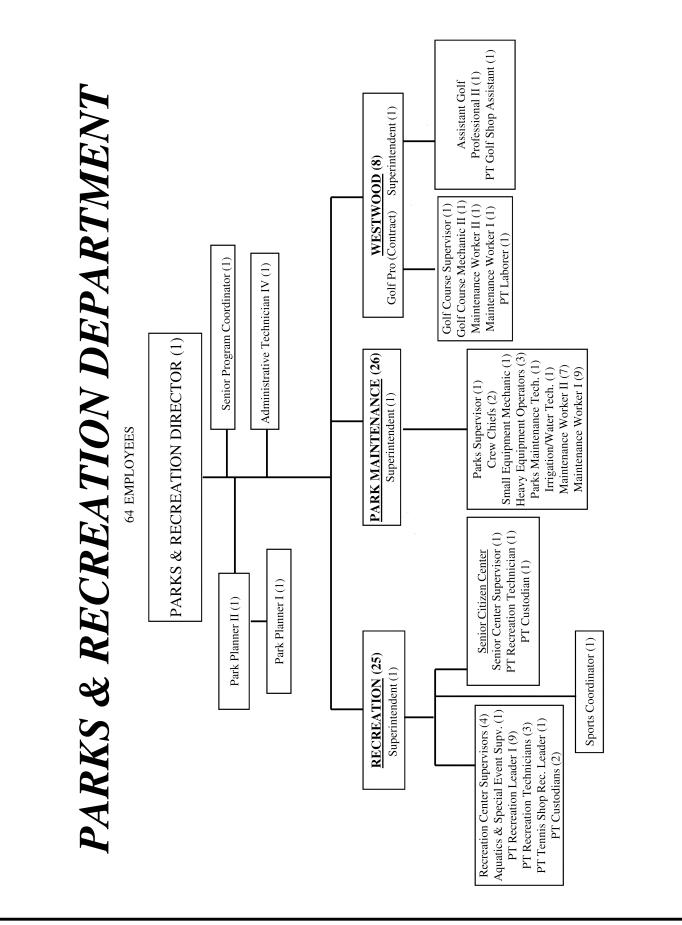

# PARKS DEPARTMENT

| Organizational Chart   | 199 |
|------------------------|-----|
| Total Parks Department | 200 |
| Administration         | 201 |

| Forestry                  | 203 |
|---------------------------|-----|
| Holiday Decorations       | 205 |
| Mosquito Control          | 206 |
| Park Board                | 207 |
| Parks Maintenance         | 208 |
| Recreation Programs       | 210 |
| Senior Citizens Center    | 212 |
| Youth Baseball & Softball | 214 |