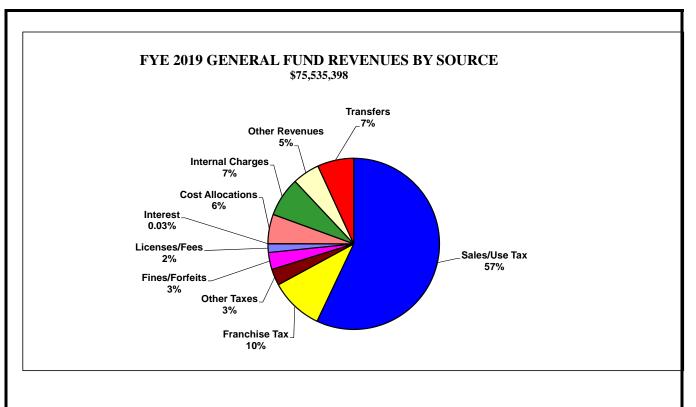

### MAJOR GENERAL FUND REVENUE SOURCES, Fiscal Year 2017-2018

<u>Sales and Use Taxes</u> - The major source of General Fund revenue is sales tax and by its nature, sales tax trends can reflect the overall vitality of the local economy. Overall City general purpose sales tax collections for FYE 2018 are currently 0.8 percent (-0.83%) below FYE 2017 levels and below budgeted levels (budgeted increase of 2%). In the General Fund, sales tax collections are currently 2.4 percent (+2.39%) above fiscal year 2016-2017 levels, but 3.7 percent (-3.67%) below budget. This discrepancy is primarily caused by a reduction in the proportion of sales tax that is being apportioned from the General Fund to the University North Park Tax Increment Finance District (UNP TIF) Fund (the "Average Annualized Growth Rate Factor" discussed in the UNP TIF Project Plan) and a correction to the apportionment formula, which is discussed in the UNP TIF Section below.

Use tax revenue is projected to increase by three percent in FYE 2019, from FYE 2018 levels.

<u>Franchise Fees</u> – These are payments made by private utility companies (Oklahoma Gas and Electric, Oklahoma Natural Gas, Cox Cable, etc.) to the City of Norman General Fund for their use of the public rights-of-way. Franchise payments are directly tied to utility revenues, which are heavily influenced by seasonal weather patterns (similar to the direct impact of weather on Norman Water Utility revenues). Franchise Fee revenues are projected to be below overall budgeted projections for FYE 2018 by approximately \$469,000 (6%), due primarily to mild summer and winter weather conditions. Collections are projected to increase by three percent from FYE 2018 levels, in FYE 2019.

<u>Licenses and Permits</u> – These are payments made for obtaining trade licenses to do business in Norman and for obtaining permits to build or alter structures in Norman. Permit volume and revenues are, therefore, an important proxy for the vitality of the local homebuilding industry, which in turn has impact on sales and use tax growth rates, and a direct and significant impact on

<u>Other Taxes</u> – This revenue category primarily reflects the City of Norman's receipt of state shared Motor Vehicle and Tobacco Taxes. FYE 2018 collections are approximately 13 percent below budget, primarily due to lower cigarette tax revenue.

<u>Fines and Forfeitures</u> – This revenue category is for citation payments for municipal offenses (traffic/parking fines, adjudicated code violations, etc.). Fine and forfeiture revenue is above budget for FYE 2018. Revenues are projected to increase by three percent above projected FYE 2018 levels in FYE 2019.

<u>Investment Income</u> – Investment income reflects the return on the investment of General Fund moneys on hand before they are expended. Due to the decline in fund balances available for investment and bond market conditions, investment income is not a major source of General Fund revenue, but investment portfolio practices will continue to be closely monitored due to their impact on other City funds.

Other Revenue – The state of Oklahoma authorized an increase to the Emergency 911 Tariff rate that can be charged to users of cellular phones, to implement equipment that can more accurately identify the location of emergency calls placed on cell phones. This increased tariff rate will generate approximately \$200,000 per year in additional revenue.