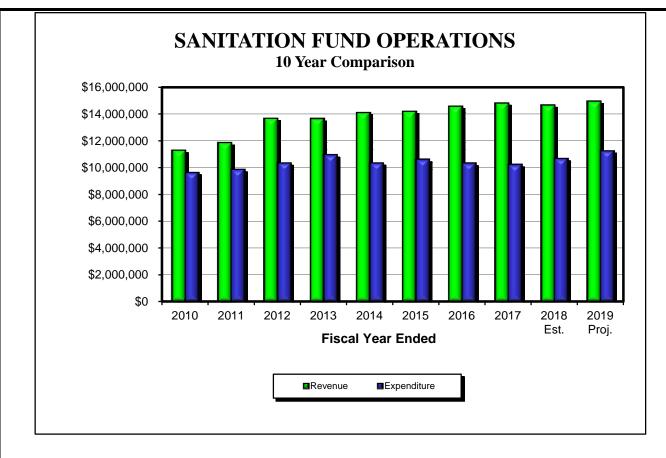

## Norman Water Enterprise Utility

The City of Norman operates three utility enterprises: Sanitation, Water, and Water Reclamation (also known as "Wastewater" or "Sewer"). Enterprise funds are established to account for the operations of the City that endeavor to operate like private businesses, in that their services are provided to a discrete base of customers, as opposed to the citizenry as a whole, and user fees are charged to those customers at a level that seeks to recover the full costs of providing the services. The budgetary status of the Water and Wastewater Utilities are driven in large part by major capital projects.