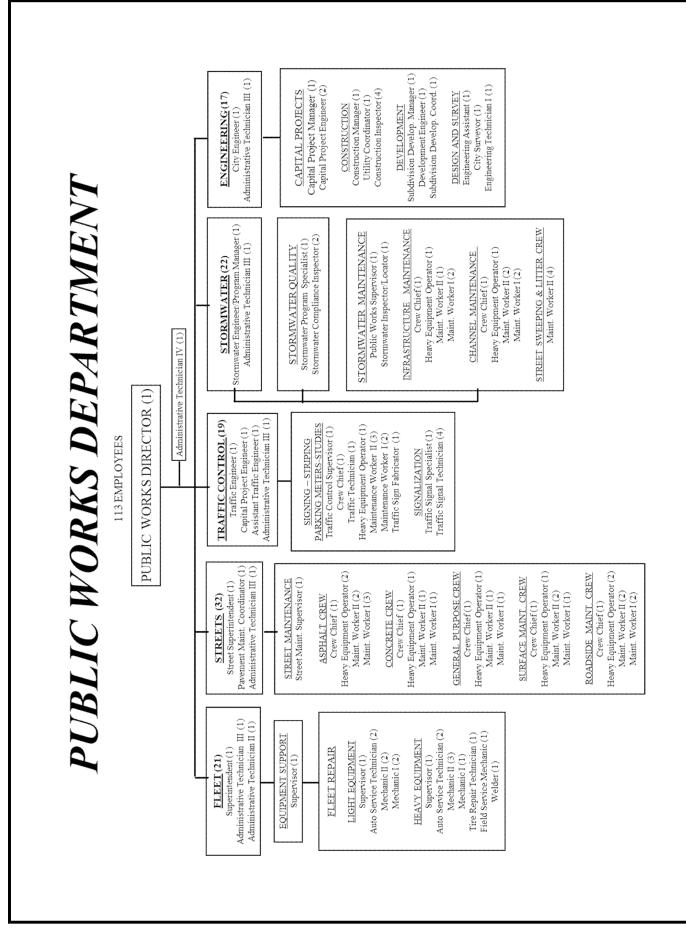

# PUBLIC WORKS DEPARTMENT

| Organizational Chart 249                    | ) |
|---------------------------------------------|---|
| Total Public Works Department 250           | ) |
| Administration                              | L |
| Engineering                                 | 1 |
| Fleet Administration                        | 7 |
| Fleet CNG Station                           | ) |
| Fleet Fuel & Parts Inventory                | L |
| Fleet Automotive/Light Equipment Repair 262 | 2 |
| Fleet Truck/Heavy Equipment Repair          | 1 |
| Storm Water Maintenance                     | 5 |
| Storm Water Quality                         | ) |

| Streets         | 272 |
|-----------------|-----|
| Traffic Control | 274 |