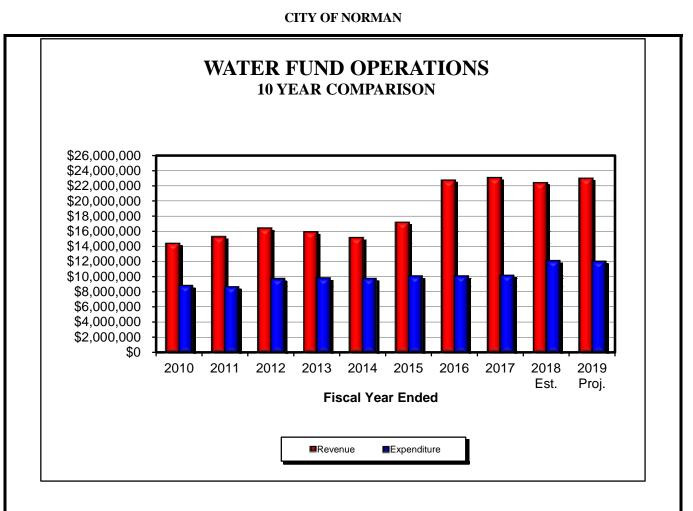

## Norman Water Enterprise Utility

The City of Norman operates three utility enterprises: Sanitation, Water, and Water Reclamation (also known as "Wastewater" or "Sewer"). Enterprise funds are established to account for the operations of the City that endeavor to operate like private businesses, in that their services are provided to a discrete base of customers, as opposed to the citizenry as a whole, and user fees are charged to those customers at a level that seeks to recover the full costs of providing the services. The budgetary status of the Water and Wastewater Utilities are driven in large part by major capital projects.