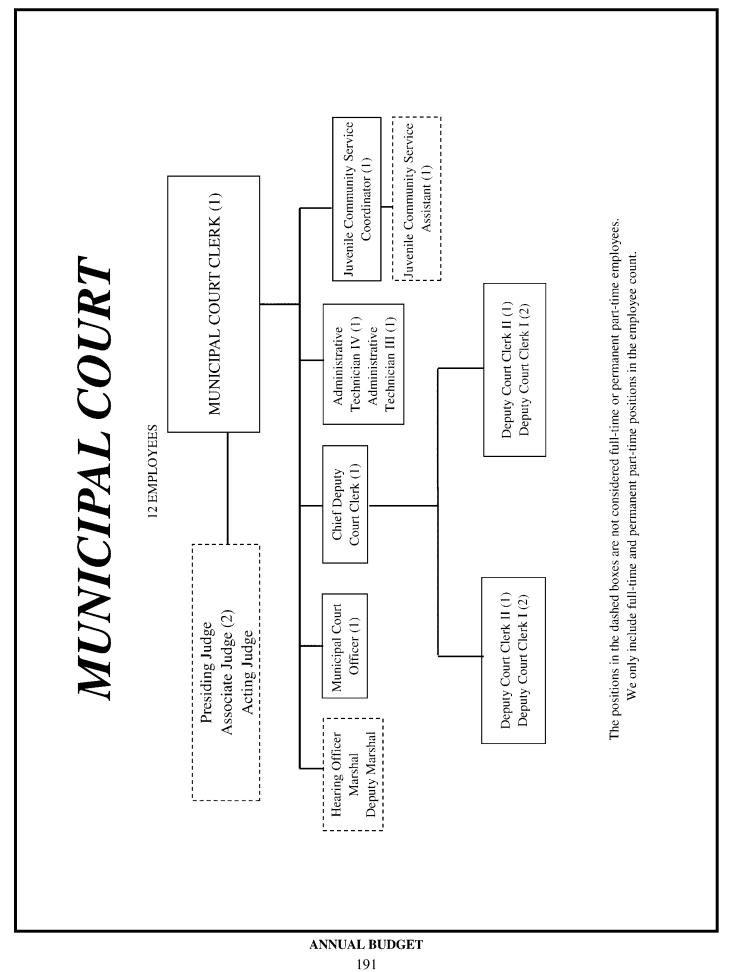

# MUNICIPAL COURT

| Organizational Chart  | 192  |
|-----------------------|------|
| Total Municipal Court | 193  |
| Municipal Court       | 194  |
| Juvenile Programs     | .197 |