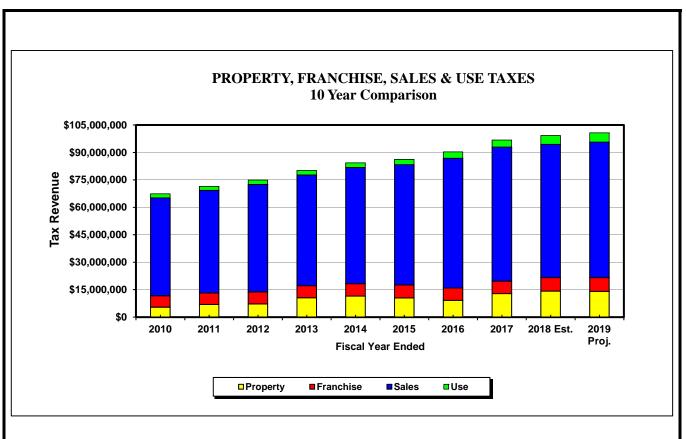

Sales tax is the major source of revenue funding City services, operations and capital improvements in the General Fund, Capital Fund, Public Safety Sales Tax Fund and NORMAN FORWARD Sales Tax Fund. The "cost of doing business" in these critical funds is rising much faster than the major revenue source to pay for them. This imbalance has been discussed with Council for many years, but the time has come for us to consider the impact of these "Mega-Trends" on our strategic planning.

# MEGATREND I – Sales Tax Growth Patterns Have Changed

For over thirty years (roughly 1977 - 2008), the City's general purpose sales tax (the three percent of sales tax collected for non-dedicated sources; 2.3 percent for the General Fund and 0.7 percent for the Capital Fund) grew at a fairly steady rate. This historic growth trend has changed, for two primary reasons. First, the "Great Recession" of 2007-2009 changed the United States retail environment substantially. The model of major retailers selling goods at

brick and mortar stores financed by long-term debt was altered significantly by the Great Recession. Since that time, there has been very little growth in the retail sectors of the nation's economy, upon which the City's sales tax is largely based. Second, consumer buying patterns have shifted from being almost entirely concentrated in brick and mortar stores, which collect sales tax for the City, to higher proportions of on-line sales which in large part happen without sales tax being collected for the City. The impact of this Mega-Trend is illustrated below:

The result of this change in retail behavior is stark. While the City's sales tax has begun to grow slowly in year-over-year patterns, it is important to note that our collections are below the levels of 2-3 years ago. Meanwhile, expenditures for City services have gone up, due to increased costs of salaries and benefits for our employees who provide the services to our residents and increases in costs for materials and contracted services.