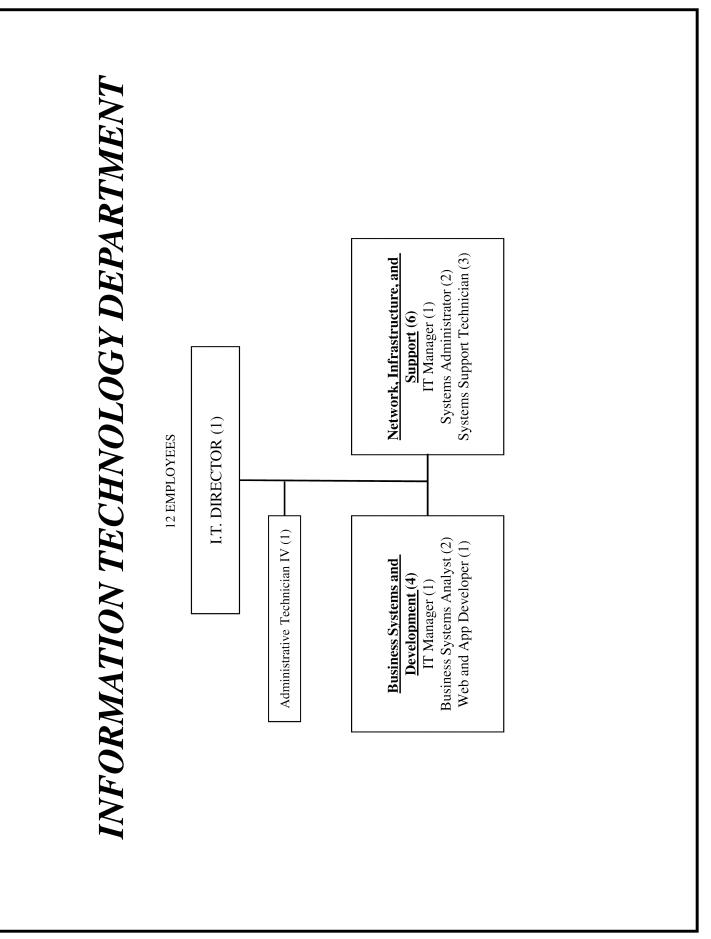

# INFORMATION TECHNOLOGY

| Organization Chart                      | 182 |
|-----------------------------------------|-----|
| Total Information Technology Department |     |