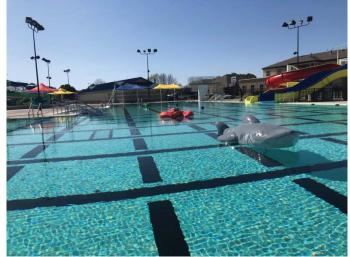

The re-opening of the Westwood Family Aquatic Center in May, 2018 will have significant impact on the City's Westwood Fund. The Westwood Aquatic Center has been completely reconstructed from proceeds of the NORMAN FORWARD Sales Tax (see NORMAN FORWARD Section, below). The adopted Business Plan for the Aquatic Center calls for increases in both revenues and expenditures, in anticipation of expanded operations beginning in the summer season of 2018. The FYE 2019 Westwood Fund budget includes these anticipated additional revenues and expenditures, for a "break-even" operation of the Aquatic Center.

The new Westwood Family Aquatic Center

The Westwood Tennis Complex is also being expanded and renovated using NORMAN FORWARD Sales Tax revenues (see NORMAN FORWARD Section, below). Two additional outdoor tennis courts have been added and an addition of two enclosed indoor courts is currently under design. It is anticipated that increased revenues from the Tennis Center will benefit the City and enable expanded tennis operations.