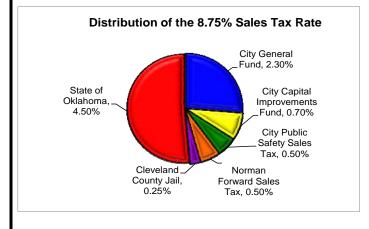

# MEGATREND I – Sales Tax Growth Patterns Have Changed

For over thirty years (roughly 1977 - 2008), the City's general purpose sales tax (the three percent of sales tax collected for non-dedicated sources; 2.3 percent for the General Fund and 0.7 percent for the Capital Fund) grew at a fairly steady rate. This historic growth trend has changed, for two primary reasons. First, the "Great Recession" of 2007-2009 changed the United States retail environment substantially. The model of major retailers selling goods at

# **MEGATREND IV** – **Public Safety Sales Tax Operations Will Be Absorbed Into the General Fund in Future Fiscal Years**

Ordinance 1314-33 was approved by the voters of Norman on April 1, 2014, levying a permanent, one-half percent (1/2%) sales tax dedicated to public safety purposes. Proceeds of the "Public Safety Sales Tax (PSST)" include the addition of personnel in the Police, Fire and Public Works Departments and the construction of "Critical Capital Needs" facilities including the replacement of the City's emergency communications (radio) systems; construction of an Emergency Operations/Communications Center; replacement of fire apparatus; and the re-construction/re-location of Fire Station Number 5 in rural east Norman. Once these Critical Capital Needs have been accomplished, the PSST Ordinance mandates that 3/8 of one percent (0.375%) of sales tax proceeds will become a General Fund revenue, 1/8 percent (0.125%) will become a Capital Fund revenue, and the related annual expenditure costs will be borne by the General Fund and Capital Fund.

# **Capital Expenditure Budget Preparation**

Major City of Norman capital improvement projects are funded by the dedicated 7/10% (0.7%) capital sales tax (CST), the temporary, dedicated ½ percent (0.5%) NORMAN FORWARD Sales Tax (NFST), utility ratepayer fees, bond issuances and other sources. Capital projects are discussed in detail in the separate <u>Capital Improvement Projects Budget</u> document, and summarized in the Capital Projects Funds Section of this document. The CST also funds capital equipment, fleet and computer replacement and other "capital outlay" items through transfers from the Capital Fund to the General Fund or related special revenue funds.