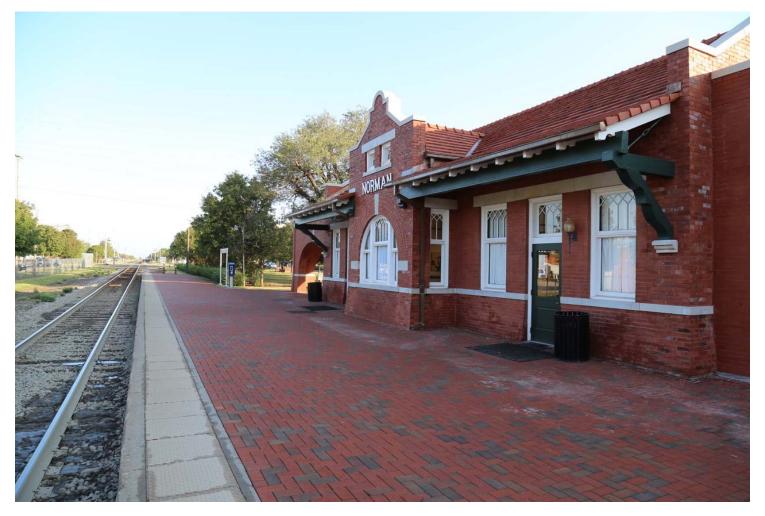

The Norman Santa Fe Depot was built in 1909 in an interpretation of the Mission Revival architectural style. The Depot was deeded to the City of Norman in 1971 and restored for public use with federal Community Development Block Grant funding. In 1991, The Depot was listed on the National Register of Historic Places. Passenger rail service returned to Norman with the implementation of the Amtrak "Heartland Flyer" service line, in 1999. A major refurbishment of the Depot was completed in 2017 with City of Norman Capital Sales Tax funding, restoring the building to its historic standard and meeting modern building codes. The building is leased by the City to The Depot, Incorporated, a non-profit entity that coordinates musical, artistic, and community activities in The Depot and greets railroad passengers daily.

Currently, a multi-jurisdictional study for future expanded commuter rail service throughout central Oklahoma, the "Central Oklahoma Regional Transportation Authority Task Force," is being conducted. Norman is actively involved in this study, with interests in expanding passenger rail service through The Depot for residents to conveniently travel throughout the region for work, recreation, educational and other purposes.

\*Front photo by Ryan Putman, Parks and Recreation