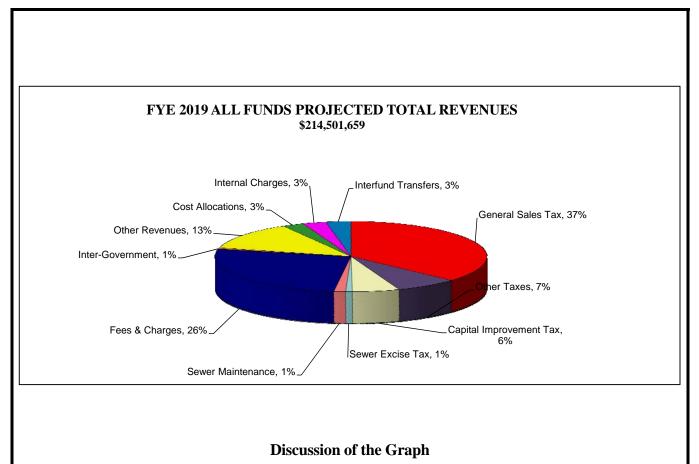

The total budget for all City of Norman funds for fiscal year ending 2018 was \$224,001,650 and for FYE 2019, the total proposed budget is \$253,100,343. The primary reasons for this significant budget increase relate to the timing of major capital projects that are included in the Public Safety Sales Tax Fund and the NORMAN FORWARD Capital Projects Fund. These projects have been delayed but are expected to progress in FYE 2019.

### MAJOR GENERAL FUND REVENUE SOURCES, Fiscal Year 2017-2018

<u>Sales and Use Taxes</u> - The major source of General Fund revenue is sales tax and by its nature, sales tax trends can reflect the overall vitality of the local economy. Overall City general purpose sales tax collections for FYE 2018 are currently 0.8 percent (-0.83%) below FYE 2017 levels and below budgeted levels (budgeted increase of 2%). In the General Fund, sales tax collections are currently 2.4 percent (+2.39%) above fiscal year 2016-2017 levels, but 3.7 percent (-3.67%) below budget. This discrepancy is primarily caused by a reduction in the proportion of sales tax that is being apportioned from the General Fund to the University North Park Tax Increment Finance District (UNP TIF) Fund (the "Average Annualized Growth Rate Factor" discussed in the UNP TIF Project Plan) and a correction to the apportionment formula, which is discussed in the UNP TIF Section below.