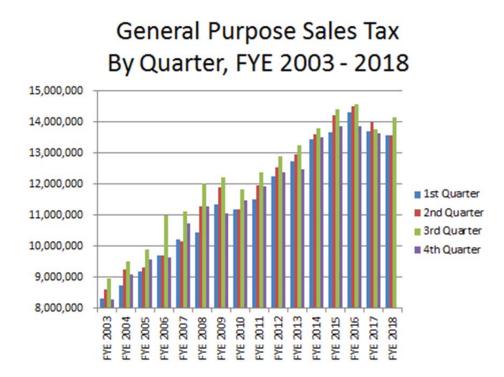

# MEGATREND I – Sales Tax Growth Patterns Have Changed

For over thirty years (roughly 1977 - 2008), the City's general purpose sales tax (the three percent of sales tax collected for non-dedicated sources; 2.3 percent for the General Fund and 0.7 percent for the Capital Fund) grew at a fairly steady rate. This historic growth trend has changed, for two primary reasons. First, the "Great Recession" of 2007-2009 changed the United States retail environment substantially. The model of major retailers selling goods at

brick and mortar stores financed by long-term debt was altered significantly by the Great Recession. Since that time, there has been very little growth in the retail sectors of the nation's economy, upon which the City's sales tax is largely based. Second, consumer buying patterns have shifted from being almost entirely concentrated in brick and mortar stores, which collect sales tax for the City, to higher proportions of on-line sales which in large part happen without sales tax being collected for the City. The impact of this Mega-Trend is illustrated below:

The result of this change in retail behavior is stark. While the City's sales tax has begun to grow slowly in year-over-year patterns, it is important to note that our collections are below the levels of 2-3 years ago. Meanwhile, expenditures for City services have gone up, due to increased costs of salaries and benefits for our employees who provide the services to our residents and increases in costs for materials and contracted services.