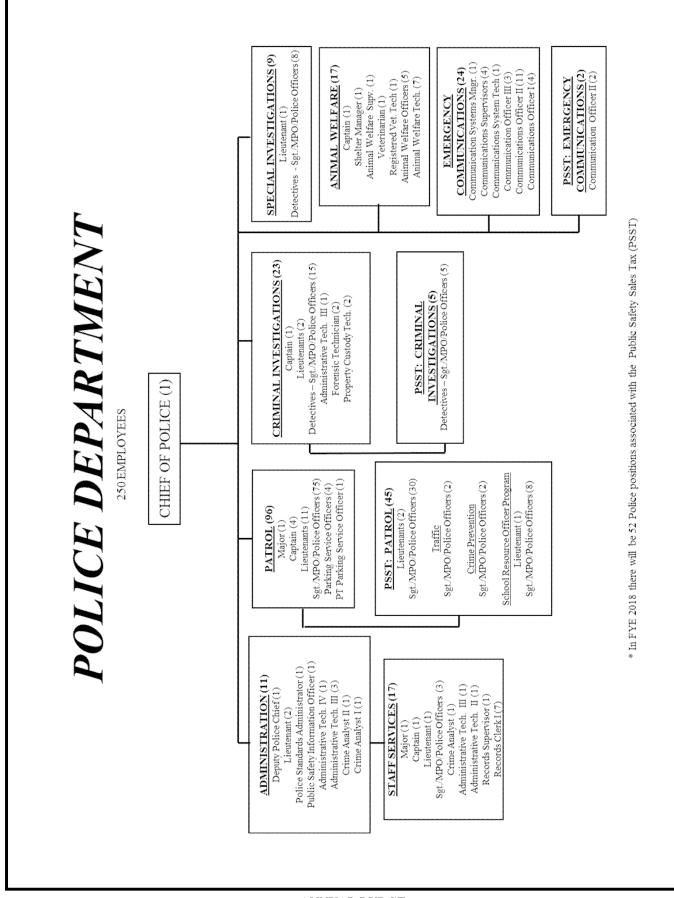

# POLICE DEPARTMENT

| Organizational Chart     | 232 |
|--------------------------|-----|
| Total Police Department  | 233 |
| Administration           | 234 |
| Animal Welfare           | 236 |
| Criminal Investigations  | 238 |
| Emergency Communications |     |
| Patrol                   | 242 |
| Special Investigations   | 244 |
| Staff Services           |     |
|                          |     |