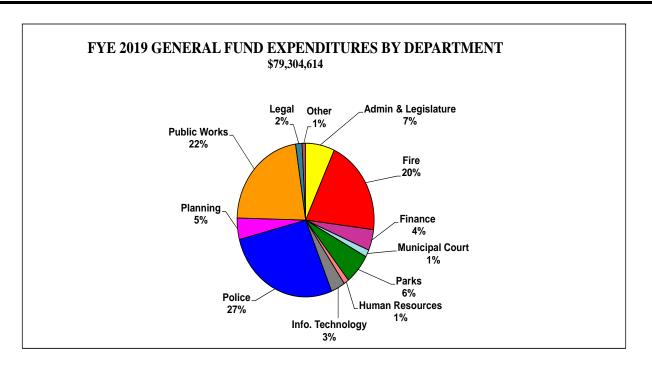

and use tax represents 57% while franchise taxes represent 10% and other taxes account for 3%. Cost allocations represent 6% of the General Fund's revenue. These allocations are charges for central services such as management, accounting and data processing provided by the General Fund to other Funds such as Enterprise Funds. Transfers include charges to the utility funds (payments in lieu of franchise fees and property taxes), a transfer from the Capital Fund for reimbursement of street maintenance crew labor used for capital projects and financing General Fund capital equipment needs, and a transfer from Debt Service Fund for judgments and claims against the City. Other revenues include miscellaneous revenues such as animal adoption fees, weed abatement fees, returned check fees, etc.



**Discussion of the Graph** 

The largest departmental expenditure from the General Fund is the Police Department. The Police Department's expenditures total \$21,510,463 or 27% of total General Fund expenditures. This excludes any expenditures from the Public Safety Sales Tax. The Public Works Department has the next highest amount of General Fund expenditures totaling \$17,614,771 or 22% of total General Fund expenditures. Public Safety (Police and Fire) and Public Works account for 69% of General Fund expenditures.

("Other" includes the Norman Public Library, Firehouse Art Center, Historical Museum, Sooner Theatre, Interfund Transfers, and Santa Fe Depot )



The Water Enterprise Fund is accounted for as a separate fund and as such bears its proportionate share of administrative cost