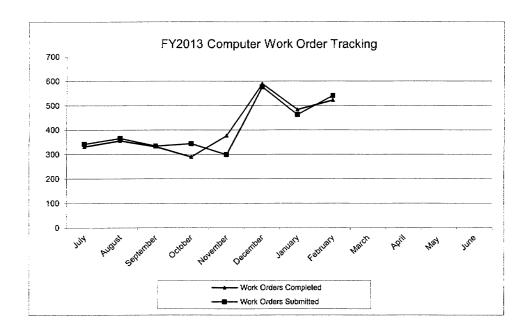

hazardous e-mails and were quarantined. This means 18% of the e-mail was quarantined while 82% were valid e-mails and were delivered without problems.

IT has a network security appliance that blocks and counts "hacker" attempts on the City's firewall. This appliance further enhances our network security and provides more statistical information regarding hacker attempts. During the month of February there were 8,450,025 hacker attempts on the City's main computer system. This comes to an average of 210 attempts per minute on the computer room firewall.

In the month of February, 541 work orders were submitted to the IT Division Help Desk for computer related help. Out of the amount submitted, 523 (97%) work orders were completed. Twenty-one of the work orders were from previous months.



The City of Norman's website had 52,996 visits during the month of February. Staff is currently working on several projects. Updates to each project are presented below and **changes are in bold.** 

#### Public Safety CAD / RMS Software Replacement Project

- The CAD/RMS committee met with our RCC consultants and representatives from New World on 9/5, 9/6, and 9/7 to discuss contract issues. The CAD/RMS committee has had additional conference calls with our RCC consultants on 9/13, 9/14, 9/17, 9/20, 9/21, and 9/28 to discuss contract and pricing issues.
- On 9/25 Council approved the allocation and expenditure of the funds for additional hardware and software upgrades that were identified as prerequisites to the installation and implementation of the proposed New World CAD/RMS solution.