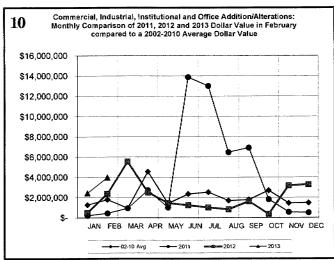

8<br>5<br>7<br>0<br>75<br>6 | 201<br>285<br>20<br>2<br>6<br>2<br>2<br>49<br>12<br>40<br>7<br>16<br>1<br>130<br>8 | 109<br>104<br>2<br>2<br>5<br>0<br>1<br>16<br>3<br>36<br>7<br>7<br>7<br>0<br>62<br>3 | 246<br>257<br>3<br>5<br>7<br>4<br>4<br>4<br>68<br>10<br>19<br>0<br>88<br>9 | 1587<br>1658<br>11<br>34<br>35<br>23<br>41<br>254<br>33<br>2136<br>60<br>121<br>12<br>532<br>110 |

\*\*\*Count includes: Add/Alt, Fire Rpr, RepmnI
Mobile Homes & Multi-family Add/Alt,
\*\*\*Count includes: Pools, Storage Bidgs,
Carports, Residential Paving, Storm Shelters.
\*\*\*Total Construction Value includes these
permits listed above.

\*\*\*\*Total Construction Value includes permit types listed to the left.

#### **FEBRUARY 2013 CONSTRUCTION REPORT**













#### FEBRUARY 2013 CONSTRUCTION REPORT













| 2010                |     |     |     |     |     | į.  |     |     |     |     |     |     |       |
|---------------------|-----|-----|-----|-----|-----|-----|-----|-----|-----|-----|-----|-----|-------|
| 2010                | Jan | Feb | Mar | Apr | May | Jun | Jul | Aug | Sep | Oct | Nov | Dec | Total |
| ELECTRICAL (ELEC)   | 89  | 100 | 127 | 123 | 93  | 131 | 97  | 114 | 124 | 106 | 92  | 102 | 1298  |
| HVAC (MECH)         | 83  | 73  | 81  | 146 | 149 | 147 | 156 | 142 | 114 | 102 | 112 | 106 | 1411  |
| PLUMBING (PLBG)     | 101 | 124 | 167 | 124 | 132 | 132 | 137 | 119 | 138 | 121 | 138 | 131 | 1564  |
| GARAGE SALE (GARA)  | 10  | 6   | 103 | 404 | 317 | 430 | 306 | 175 | 214 | 335 | 129 | 21  | 2450  |
| HOUSE MOVING (MOVE) | 0:  | 0   | 4   | 2   | 5   | 9   | 4   |