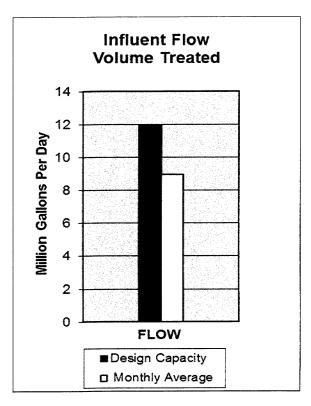

| 47        |
| Public Edu  | ucation (Tours) Attendees              | 5<br>76        | 15<br>213   | 2<br>13           | 17<br>207 |
| Dooloims -  |                                        | 10             | 60.2        | 13                |           |
| OU Golf C   | Water System (MG)                      |                |             |                   | 43.1      |
|             |                                        | ifuaca         | 30.5        |                   | 34.2      |
| Usage up    | due to increase operation of centr     | nuges.         |             |                   |           |

<sup>\*</sup>Usage up due to increase operation of centrifuges.

<sup>#</sup> Investagating possible natural gas leak.

# CITY OF NORMAN WATER RECLAMATION FACILITY February 2013









# CITY OF NORMAN, OKLAHOMA DEPARTMENT OF UTILITIES

# **MONTHLY PROGRESS REPORT**

MONTH: February-13

#### WATER TREATMENT DIVISION

|                                                   | FYE 2              | 2013           | FYE 2        | <u> 2012</u>   |
|---------------------------------------------------|--------------------|----------------|--------------|----------------|
| Water Supply                                      | This month         | Year to date   | This month   | Year to date   |
| Plant Production (MG)                             | 126.76             | 2,107.09       | 118.645      | 1985.98        |
| Well Production (MG)                              | 112.99             | 1085.79        | 133.86       | 1150.74        |
| Oklahoma City Water Used (MG)