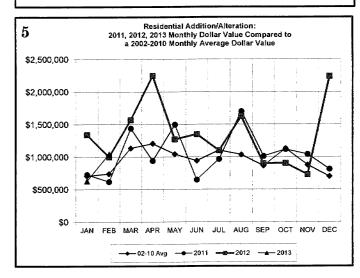

99<br>136<br>0<br>0<br>0<br>2<br>0<br>26<br>5<br>18<br>5<br>7<br>0<br>75<br>6 | 201<br>285<br>20<br>2<br>6<br>2<br>2<br>49<br>12<br>40<br>7<br>16<br>1<br>130<br>8 | 109<br>104<br>2<br>2<br>5<br>0<br>1<br>16<br>3<br>36<br>7<br>7<br>7<br>0<br>62<br>3 | 246<br>257<br>3<br>5<br>7<br>4<br>4<br>4<br>68<br>10<br>19<br>0<br>88<br>9 | 1587<br>1658<br>11<br>34<br>35<br>23<br>41<br>254<br>33<br>2136<br>60<br>121<br>12<br>532<br>110 |

\*\*\*Count includes: Add/Alt, Fire Rpr, RepmnI
Mobile Homes & Multi-family Add/Alt,
\*\*\*Count includes: Pools, Storage Bidgs,
Carports, Residential Paving, Storm Shelters.
\*\*\*Total Construction Value includes these
permits listed above.

\*\*\*\*Total Construction Value includes permit types listed to the left.

#### **FEBRUARY 2013 CONSTRUCTION REPORT**













#### FEBRUARY 2013 CONSTRUCTION REPORT













| 2010                |     |     |     |     |     | į.  |     |     |     |     |     |     |       |
|---------------------|-----|-----|-----|-----|-----|-----|-----|-----|-----|-----|-----|-----|-------|
| 2010                | Jan | Feb | Mar | Apr | May | Jun | Jul | Aug | Sep | Oct | Nov | Dec | Total |
| ELECTRICAL (ELEC)   | 89  | 100 | 127 | 123 | 93  | 131 | 97  | 114 | 124 | 106 | 92  | 102 | 1298  |
| HVAC (MECH)         | 83  | 73  | 81  | 146 | 149 | 147 | 156 | 142 | 114 | 102 | 112 | 106 | 1411  |
| PLUMBING (PLBG)     | 101 | 124 | 167 | 124 | 132 | 132 | 137 | 119 | 138 | 121 | 138 | 131 | 1564  |
| GARAGE SALE (GARA)  | 10  | 6   | 103 | 404 | 317 | 430 | 306 | 175 | 214 | 335 | 129 | 21  | 2450  |
| HOUSE MOVING (