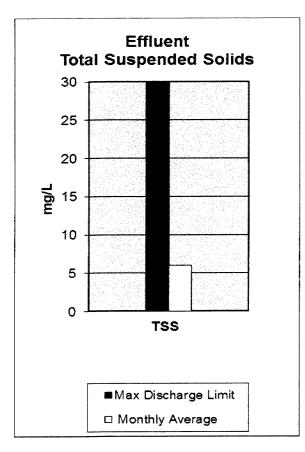

| 47        |
| Public Edu  | ucation (Tours) Attendees              | 5<br>76        | 15<br>213   | 2<br>13           | 17<br>207 |
| Dooloims -  |                                        | 10             | 60.2        | 13                |           |
| OU Golf C   | Water System (MG)                      |                |             |                   | 43.1      |
|             |                                        | ifuaca         | 30.5        |                   | 34.2      |
| Usage up    | due to increase operation of centr     | nuges.         |             |                   |           |

<sup>\*</sup>Usage up due to increase operation of centrifuges.

<sup>#</sup> Investagating possible natural gas leak.

# CITY OF NORMAN WATER RECLAMATION FACILITY February 2013









# CITY OF NORMAN, OKLAHOMA DEPARTMENT OF UTILITIES

# **MONTHLY PROGRESS REPORT**

MONTH: February-13

#### WATER TREATMENT DIVISION

|                                                   | FYE 2              | 2013           | FYE 2        | <u> 2012</u>   |
|---------------------------------------------------|--------------------|----------------|--------------|----------------|
| Water Supply                                      | This month         | Year to date   | This month   | Year to date   |
| Plant Production (MG)                             | 126.76             | 2,107.09       | 118.645      | 1985.98        |
| Well Production (MG)                              | 112.99             | 1085.79        | 133.86       | 1150.74        |
| Oklahoma City Water Used (MG)