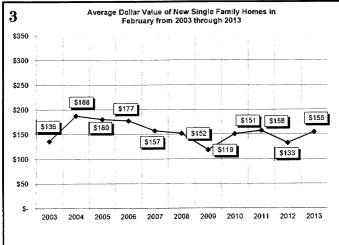

| 99<br>136<br>0<br>0<br>0<br>2<br>0<br>26<br>5<br>18<br>5<br>7<br>0<br>75<br>6 | 201<br>285<br>20<br>2<br>6<br>2<br>2<br>49<br>12<br>40<br>7<br>16<br>1<br>130<br>8 | 109<br>104<br>2<br>2<br>5<br>0<br>1<br>16<br>3<br>36<br>7<br>7<br>7<br>0<br>62<br>3 | 246<br>257<br>3<br>5<br>7<br>4<br>4<br>4<br>68<br>10<br>19<br>0<br>88<br>9 | 1587<br>1658<br>11<br>34<br>35<br>23<br>41<br>254<br>33<br>2136<br>60<br>121<br>12<br>532<br>110 |

\*\*\*Count includes: Add/Alt, Fire Rpr, RepmnI
Mobile Homes & Multi-family Add/Alt,
\*\*\*Count includes: Pools, Storage Bidgs,
Carports, Residential Paving, Storm Shelters.
\*\*\*Total Construction Value includes these
permits listed above.

\*\*\*\*Total Construction Value includes permit types listed to the left.

#### **FEBRUARY 2013 CONSTRUCTION REPORT**













#### FEBRUARY 2013 CONSTRUCTION REPORT













| 2010                |     |     |     |     |     | į.  |     |     |     |     |     |     |       |
|---------------------|-----|-----|-----|-----|-----|-----|-----|-----|-----|-----|-----|-----|-------|
| 2010                | Jan | Feb | Mar | Apr | May | Jun | Jul | Aug | Sep | Oct | Nov | Dec | Total |
| ELECTRICAL (ELEC)   | 89  | 100 | 127 | 123 | 93  | 131 | 97  | 114 | 124 | 106 | 92  | 102 | 1298  |
| HVAC (MECH)         | 83  | 73  | 81  | 146 | 149 | 147 | 156 | 142 | 114 | 102 | 112 | 106 | 1411  |
| PLUMBING (PLBG)     | 101 | 124 | 167 | 124 | 132 | 132 | 137 | 119 | 138 | 121 | 138 | 131 | 1564  |
| GARAGE SALE (GARA)  | 10  | 6   | 103 | 404 | 317 | 430 | 306 | 175 | 214 | 335 | 129 | 21  | 2450  |
| HOUSE MOVI