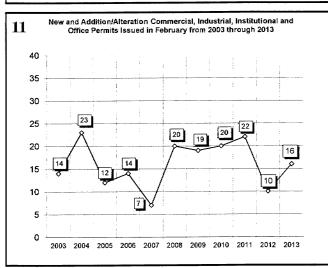

br>5<br>7<br>0<br>75<br>6 | 201<br>285<br>20<br>2<br>6<br>2<br>2<br>49<br>12<br>40<br>7<br>16<br>1<br>130<br>8 | 109<br>104<br>2<br>2<br>5<br>0<br>1<br>16<br>3<br>36<br>7<br>7<br>7<br>0<br>62<br>3 | 246<br>257<br>3<br>5<br>7<br>4<br>4<br>4<br>68<br>10<br>19<br>0<br>88<br>9 | 1587<br>1658<br>11<br>34<br>35<br>23<br>41<br>254<br>33<br>2136<br>60<br>121<br>12<br>532<br>110 |

\*\*\*Count includes: Add/Alt, Fire Rpr, RepmnI
Mobile Homes & Multi-family Add/Alt,
\*\*\*Count includes: Pools, Storage Bidgs,
Carports, Residential Paving, Storm Shelters.
\*\*\*Total Construction Value includes these
permits listed above.

\*\*\*\*Total Construction Value includes permit types listed to the left.

#### **FEBRUARY 2013 CONSTRUCTION REPORT**













#### FEBRUARY 2013 CONSTRUCTION REPORT













| 2010                |     |     |     |     |     | į.  |     |     |     |     |     |     |       |
|---------------------|-----|-----|-----|-----|-----|-----|-----|-----|-----|-----|-----|-----|-------|
| 2010                | Jan | Feb | Mar | Apr | May | Jun | Jul | Aug | Sep | Oct | Nov | Dec | Total |
| ELECTRICAL (ELEC)   | 89  | 100 | 127 | 123 | 93  | 131 | 97  | 114 | 124 | 106 | 92  | 102 | 1298  |
| HVAC (MECH)         | 83  | 73  | 81  | 146 | 149 | 147 | 156 | 142 | 114 | 102 | 112 | 106 | 1411  |
| PLUMBING (PLBG)     | 101 | 124 | 167 | 124 | 132 | 132 | 137 | 119 | 138 | 121 | 138 | 131 | 1564  |
| GARAGE SALE (GARA)  | 10  | 6   | 103 | 404 | 317 | 430 | 306 | 175 | 214 | 335 | 129 | 21  | 2450  |
| HOUSE MOVING (MOVE) | 0:  | 0   | 4   | 2   | 5   | 9   | 4   | 5