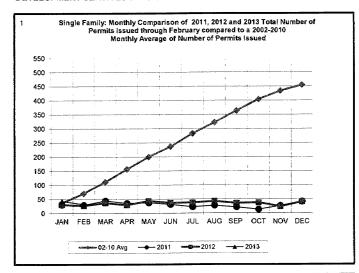

| 99<br>136<br>0<br>0<br>0<br>2<br>0<br>26<br>5<br>18<br>5<br>7<br>0<br>75<br>6 | 201<br>285<br>20<br>2<br>6<br>2<br>2<br>49<br>12<br>40<br>7<br>16<br>1<br>130<br>8 | 109<br>104<br>2<br>2<br>5<br>0<br>1<br>16<br>3<br>36<br>7<br>7<br>7<br>0<br>62<br>3 | 246<br>257<br>3<br>5<br>7<br>4<br>4<br>4<br>68<br>10<br>19<br>0<br>88<br>9 | 1587<br>1658<br>11<br>34<br>35<br>23<br>41<br>254<br>33<br>2136<br>60<br>121<br>12<br>532<br>110 |

\*\*\*Count includes: Add/Alt, Fire Rpr, RepmnI
Mobile Homes & Multi-family Add/Alt,
\*\*\*Count includes: Pools, Storage Bidgs,
Carports, Residential Paving, Storm Shelters.
\*\*\*Total Construction Value includes these
permits listed above.

\*\*\*\*Total Construction Value includes permit types listed to the left.

#### **FEBRUARY 2013 CONSTRUCTION REPORT**













#### FEBRUARY 2013 CONSTRUCTION REPORT













| 2010                |     |     |     |     |     | į.  |     |     |     |     |     |     |       |
|---------------------|-----|-----|-----|-----|-----|-----|-----|-----|-----|-----|-----|-----|-------|
| 2010                | Jan | Feb | Mar | Apr | May | Jun | Jul | Aug | Sep | Oct | Nov | Dec | Total |
| ELECTRICAL (ELEC)   | 89  | 100 | 127 | 123 | 93  | 131 | 97  | 114 | 124 | 106 | 92  | 102 | 1298  |
| HVAC (MECH)         | 83  | 73  | 81  | 146 | 149 | 147 | 156 | 142 | 114 | 102 | 112 | 106 | 1411  |
| PLUMBING (PLBG)     | 101 | 124 | 167 | 124 | 132 | 132 | 137 | 119 | 138 | 121 | 138 | 131 | 1564  |
| GARAGE SALE (GARA)  | 10  | 6   | 103 | 404 | 317 | 430 | 306 | 175 | 214 | 335 | 129 | 21  | 2450  |
| HOUSE