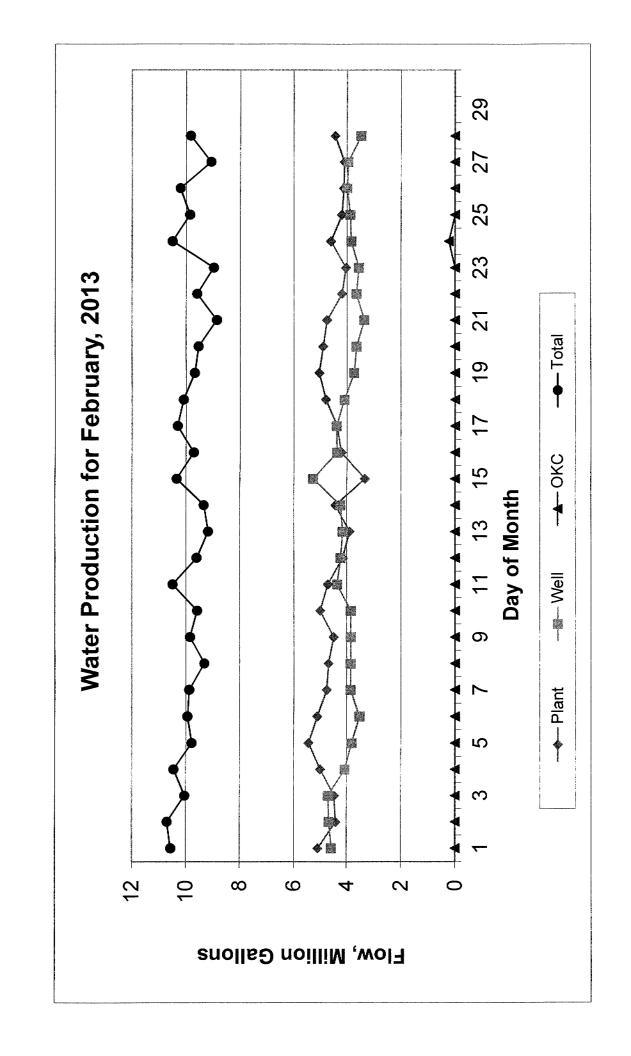

|
| Number of tours conducted                         | 2                  | 4              | 2            | 7              |
| Number of people on tours                         | 4                  | 47             | 30           | 97             |

#### Notes:

Well #5 has been returned to service. The motor from Well #47 was covered under warranty and the replacement has been received. It should be installed soon.

The pump in Well #19 failed. It shows a direct short, indicating a failure of the motor or the power cable. This pump is a slow speed unit over 22 years old. Due to the unusual nature of the unit it may be repairable. We are waiting till the unit is pulled and diagnosed before deciding on whether to replace or repair.

The plant had no major problems this month.



# SANITATION DIVISION PROGRESS REPORT

# FEBRUARY 2013

|                              |       | FY 12      | ]     | FY 13      |
|------------------------------|-------|------------|-------|------------|
|                              | MONTH | YR-TO-DATE | MONTH | YR-TO-DATE |
| Vehicle Accidents            | 1     | 16         | 5     | 10         |
| On The Job Injuries          | 0     | 5          | 0     | 2          |
| Bulk Pickups                 | 21    | 187        | 29    | 194        |
| Refuse Complaints            | 58    | 481        | 70    | 535        |
| New Polycarts Requests       | 49    | 430        | 39    | 401        |
| Polycarts Exchanges          | 8     | 86         | 12    | 101        |
| Additional Polycart Requests | 62    | 503        | 52    | 540