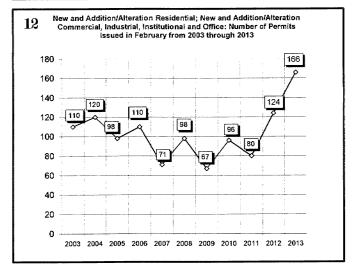

>5<br>7<br>0<br>75<br>6 | 201<br>285<br>20<br>2<br>6<br>2<br>2<br>49<br>12<br>40<br>7<br>16<br>1<br>130<br>8 | 109<br>104<br>2<br>2<br>5<br>0<br>1<br>16<br>3<br>36<br>7<br>7<br>7<br>0<br>62<br>3 | 246<br>257<br>3<br>5<br>7<br>4<br>4<br>4<br>68<br>10<br>19<br>0<br>88<br>9 | 1587<br>1658<br>11<br>34<br>35<br>23<br>41<br>254<br>33<br>2136<br>60<br>121<br>12<br>532<br>110 |

\*\*\*Count includes: Add/Alt, Fire Rpr, RepmnI
Mobile Homes & Multi-family Add/Alt,
\*\*\*Count includes: Pools, Storage Bidgs,
Carports, Residential Paving, Storm Shelters.
\*\*\*Total Construction Value includes these
permits listed above.

\*\*\*\*Total Construction Value includes permit types listed to the left.

#### **FEBRUARY 2013 CONSTRUCTION REPORT**













#### FEBRUARY 2013 CONSTRUCTION REPORT













| 2010                |     |     |     |     |     | į.  |     |     |     |     |     |     |       |
|---------------------|-----|-----|-----|-----|-----|-----|-----|-----|-----|-----|-----|-----|-------|
| 2010                | Jan | Feb | Mar | Apr | May | Jun | Jul | Aug | Sep | Oct | Nov | Dec | Total |
| ELECTRICAL (ELEC)   | 89  | 100 | 127 | 123 | 93  | 131 | 97  | 114 | 124 | 106 | 92  | 102 | 1298  |
| HVAC (MECH)         | 83  | 73  | 81  | 146 | 149 | 147 | 156 | 142 | 114 | 102 | 112 | 106 | 1411  |
| PLUMBING (PLBG)     | 101 | 124 | 167 | 124 | 132 | 132 | 137 | 119 | 138 | 121 | 138 | 131 | 1564  |
| GARAGE SALE (GARA)  | 10  | 6   | 103 | 404 | 317 | 430 | 306 | 175 | 214 | 335 | 129 | 21  | 2450  |
| HOUSE MOVING (MOVE) | 0:  | 0   | 4   | 2   | 5   | 9   | 4   | 5