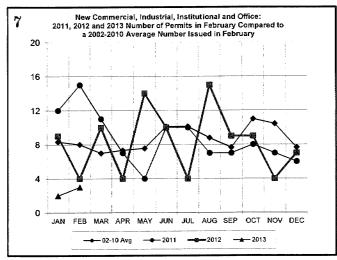

5<br>18<br>5<br>7<br>0<br>75<br>6 | 201<br>285<br>20<br>2<br>6<br>2<br>2<br>49<br>12<br>40<br>7<br>16<br>1<br>130<br>8 | 109<br>104<br>2<br>2<br>5<br>0<br>1<br>16<br>3<br>36<br>7<br>7<br>7<br>0<br>62<br>3 | 246<br>257<br>3<br>5<br>7<br>4<br>4<br>4<br>68<br>10<br>19<br>0<br>88<br>9 | 1587<br>1658<br>11<br>34<br>35<br>23<br>41<br>254<br>33<br>2136<br>60<br>121<br>12<br>532<br>110 |

\*\*\*Count includes: Add/Alt, Fire Rpr, RepmnI
Mobile Homes & Multi-family Add/Alt,
\*\*\*Count includes: Pools, Storage Bidgs,
Carports, Residential Paving, Storm Shelters.
\*\*\*Total Construction Value includes these
permits listed above.

\*\*\*\*Total Construction Value includes permit types listed to the left.

#### **FEBRUARY 2013 CONSTRUCTION REPORT**













#### FEBRUARY 2013 CONSTRUCTION REPORT













| 2010                |     |     |     |     |     | į.  |     |     |     |     |     |     |       |
|---------------------|-----|-----|-----|-----|-----|-----|-----|-----|-----|-----|-----|-----|-------|
| 2010                | Jan | Feb | Mar | Apr | May | Jun | Jul | Aug | Sep | Oct | Nov | Dec | Total |
| ELECTRICAL (ELEC)   | 89  | 100 | 127 | 123 | 93  | 131 | 97  | 114 | 124 | 106 | 92  | 102 | 1298  |
| HVAC (MECH)         | 83  | 73  | 81  | 146 | 149 | 147 | 156 | 142 | 114 | 102 | 112 | 106 | 1411  |
| PLUMBING (PLBG)     | 101 | 124 | 167 | 124 | 132 | 132 | 137 | 119 | 138 | 121 | 138 | 131 | 1564  |
| GARAGE SALE (GARA)  | 10  | 6   | 103 | 404 | 317 | 430 | 306 | 175 | 214 | 335 | 129 | 21  | 2450  |
| HOUSE MOVING (MOVE) | 0:  | 0   | 4   | 2   | 5   | 9   |