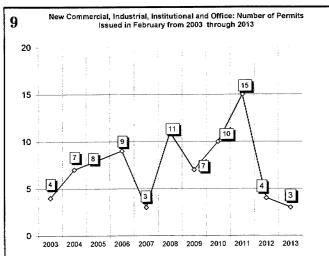

>18<br>5<br>7<br>0<br>75<br>6 | 201<br>285<br>20<br>2<br>6<br>2<br>2<br>49<br>12<br>40<br>7<br>16<br>1<br>130<br>8 | 109<br>104<br>2<br>2<br>5<br>0<br>1<br>16<br>3<br>36<br>7<br>7<br>7<br>0<br>62<br>3 | 246<br>257<br>3<br>5<br>7<br>4<br>4<br>4<br>68<br>10<br>19<br>0<br>88<br>9 | 1587<br>1658<br>11<br>34<br>35<br>23<br>41<br>254<br>33<br>2136<br>60<br>121<br>12<br>532<br>110 |

\*\*\*Count includes: Add/Alt, Fire Rpr, RepmnI
Mobile Homes & Multi-family Add/Alt,
\*\*\*Count includes: Pools, Storage Bidgs,
Carports, Residential Paving, Storm Shelters.
\*\*\*Total Construction Value includes these
permits listed above.

\*\*\*\*Total Construction Value includes permit types listed to the left.

#### **FEBRUARY 2013 CONSTRUCTION REPORT**













#### FEBRUARY 2013 CONSTRUCTION REPORT













| 2010                |     |     |     |     |     | į.  |     |     |     |     |     |     |       |
|---------------------|-----|-----|-----|-----|-----|-----|-----|-----|-----|-----|-----|-----|-------|
| 2010                | Jan | Feb | Mar | Apr | May | Jun | Jul | Aug | Sep | Oct | Nov | Dec | Total |
| ELECTRICAL (ELEC)   | 89  | 100 | 127 | 123 | 93  | 131 | 97  | 114 | 124 | 106 | 92  | 102 | 1298  |
| HVAC (MECH)         | 83  | 73  | 81  | 146 | 149 | 147 | 156 | 142 | 114 | 102 | 112 | 106 | 1411  |
| PLUMBING (PLBG)     | 101 | 124 | 167 | 124 | 132 | 132 | 137 | 119 | 138 | 121 | 138 | 131 | 1564  |
| GARAGE SALE (GARA)  | 10  | 6   | 103 | 404 | 317 | 430 | 306 | 175 | 214 | 335 | 129 | 21  | 2450  |
| HOUSE MOVING (MOVE) | 0:  | 0   | 4   | 2   | 5   | 9   | 4