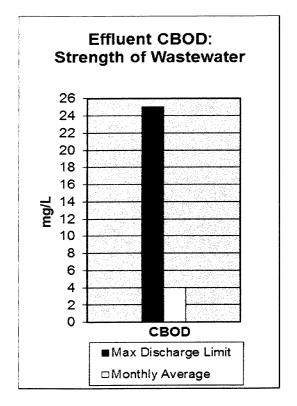

| 47        |
| Public Edu  | ucation (Tours) Attendees              | 5<br>76        | 15<br>213   | 2<br>13           | 17<br>207 |
| Dooloims -  |                                        | 10             | 60.2        | 13                |           |
| OU Golf C   | Water System (MG)                      |                |             |                   | 43.1      |
|             |                                        | ifuaca         | 30.5        |                   | 34.2      |
| Usage up    | due to increase operation of centr     | nuges.         |             |                   |           |

<sup>\*</sup>Usage up due to increase operation of centrifuges.

<sup>#</sup> Investagating possible natural gas leak.

# CITY OF NORMAN WATER RECLAMATION FACILITY February 2013









# CITY OF NORMAN, OKLAHOMA DEPARTMENT OF UTILITIES

# **MONTHLY PROGRESS REPORT**

MONTH: February-13

#### WATER TREATMENT DIVISION

|                                                   | FYE 2              | 2013           | FYE 2        | <u> 2012</u>   |
|---------------------------------------------------|--------------------|----------------|--------------|----------------|
| Water Supply                                      | This month         | Year to date   | This month   | Year to date   |
| Plant Production (MG)                             | 126.76             | 2,107.09       | 118.645      | 1985.98        |
| Well Production (MG)                              | 112.99             | 1085.79        | 133.86       | 1150.74        |
| Oklahoma City Water Used (MG)