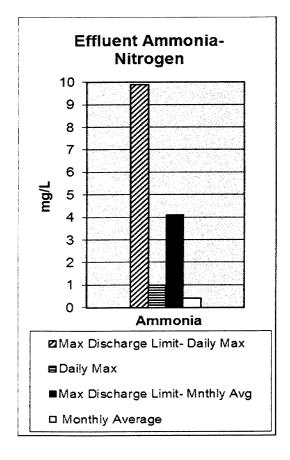

| 47        |
| Public Edu  | ucation (Tours) Attendees              | 5<br>76        | 15<br>213   | 2<br>13           | 17<br>207 |
| Dooloims -  |                                        | 10             | 60.2        | 13                |           |
| OU Golf C   | Water System (MG)                      |                |             |                   | 43.1      |
|             |                                        | ifuaca         | 30.5        |                   | 34.2      |
| Usage up    | due to increase operation of centr     | nuges.         |             |                   |           |

<sup>\*</sup>Usage up due to increase operation of centrifuges.

<sup>#</sup> Investagating possible natural gas leak.

# CITY OF NORMAN WATER RECLAMATION FACILITY February 2013









# CITY OF NORMAN, OKLAHOMA DEPARTMENT OF UTILITIES

# **MONTHLY PROGRESS REPORT**

MONTH: February-13

#### WATER TREATMENT DIVISION

|                                                   | FYE 2              | 2013           | FYE 2        | <u> 2012</u>   |
|---------------------------------------------------|--------------------|----------------|--------------|----------------|
| Water Supply                                      | This month         | Year to date   | This month   | Year to date   |
| Plant Production (MG)                             | 126.76             | 2,107.09       | 118.645      | 1985.98        |
| Well Production (MG)                              | 112.99             | 1085.79        | 133.86       | 1150.74        |
| Oklahoma City Water Used (MG)