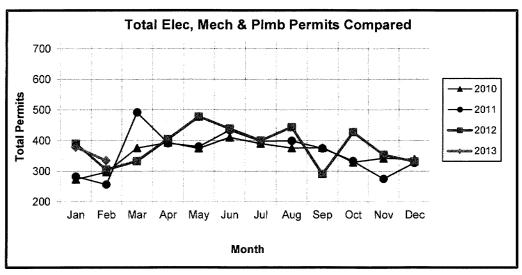

|     |     |     |     |     |     |     |     |     |     | 201   |
| PLUMBING (PLBG)     | 149 | 136 |     |     |     |     |     |     |     |     |     | :   | 285   |
| GARAGE SALE (GARA)  | 22  | 18  |     |     |     |     |     |     | -   |     |     |     | 40    |
| HOUSE MOVING (MOVE) | 2   | 0   |     |     |     |     |     | :   | :   |     |     |     | 2     |
| DEMOLITION (BDEM)   | 6   | 2   |     |     |     |     |     |     |     |     |     |     | 8     |
| SIGN (SIGN)         | 23  | 26  |     |     |     |     | :   |     |     |     |     |     | 49    |
| ELEC + MECH + PLBG  | 379 | 335 | 0   | 0   | 0   | 0   | 0   | 0   | 0   | 0   | 0   | 0   | 714   |
| Total               | 432 | 381 | 0   | 0   | 0   | 0   | 0   | 0   | 0   | 0   | 0   | 0   | 813   |



|     | S  |
|-----|----|
|     | Į. |
|     | Ä  |
|     | SZ |
|     | Š  |
|     | Z. |
| ⊑   | ₹  |
| rma | F  |
| Š   | Ž  |
| Š   | 2  |
| ៊ី  | ᇳ  |
|     |    |

|                                                   |                                                            |          |          |          |                                      |                                  |                 |    |       |                                            |                                          |           | P.              | Project   |
|---------------------------------------------------|------------------------------------------------------------|----------|----------|----------|--------------------------------------|----------------------------------|-----------------|----|-