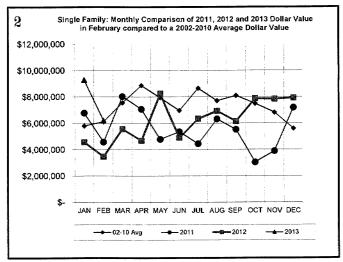

| 99<br>136<br>0<br>0<br>0<br>2<br>0<br>26<br>5<br>18<br>5<br>7<br>0<br>75<br>6 | 201<br>285<br>20<br>2<br>6<br>2<br>2<br>49<br>12<br>40<br>7<br>16<br>1<br>130<br>8 | 109<br>104<br>2<br>2<br>5<br>0<br>1<br>16<br>3<br>36<br>7<br>7<br>7<br>0<br>62<br>3 | 246<br>257<br>3<br>5<br>7<br>4<br>4<br>4<br>68<br>10<br>19<br>0<br>88<br>9 | 1587<br>1658<br>11<br>34<br>35<br>23<br>41<br>254<br>33<br>2136<br>60<br>121<br>12<br>532<br>110 |

\*\*\*Count includes: Add/Alt, Fire Rpr, RepmnI
Mobile Homes & Multi-family Add/Alt,
\*\*\*Count includes: Pools, Storage Bidgs,
Carports, Residential Paving, Storm Shelters.
\*\*\*Total Construction Value includes these
permits listed above.

\*\*\*\*Total Construction Value includes permit types listed to the left.

#### **FEBRUARY 2013 CONSTRUCTION REPORT**













#### FEBRUARY 2013 CONSTRUCTION REPORT













| 2010                |     |     |     |     |     | į.  |     |     |     |     |     |     |       |
|---------------------|-----|-----|-----|-----|-----|-----|-----|-----|-----|-----|-----|-----|-------|
| 2010                | Jan | Feb | Mar | Apr | May | Jun | Jul | Aug | Sep | Oct | Nov | Dec | Total |
| ELECTRICAL (ELEC)   | 89  | 100 | 127 | 123 | 93  | 131 | 97  | 114 | 124 | 106 | 92  | 102 | 1298  |
| HVAC (MECH)         | 83  | 73  | 81  | 146 | 149 | 147 | 156 | 142 | 114 | 102 | 112 | 106 | 1411  |
| PLUMBING (PLBG)     | 101 | 124 | 167 | 124 | 132 | 132 | 137 | 119 | 138 | 121 | 138 | 131 | 1564  |
| GARAGE SALE (GARA)  | 10  | 6   | 103 | 404 | 317 | 430 | 306 | 175 | 214 | 335 | 129 | 21  | 2450  |
| HOUSE MO