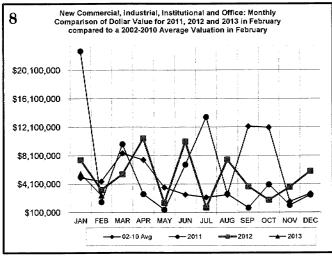

br>18<br>5<br>7<br>0<br>75<br>6 | 201<br>285<br>20<br>2<br>6<br>2<br>2<br>49<br>12<br>40<br>7<br>16<br>1<br>130<br>8 | 109<br>104<br>2<br>2<br>5<br>0<br>1<br>16<br>3<br>36<br>7<br>7<br>7<br>0<br>62<br>3 | 246<br>257<br>3<br>5<br>7<br>4<br>4<br>4<br>68<br>10<br>19<br>0<br>88<br>9 | 1587<br>1658<br>11<br>34<br>35<br>23<br>41<br>254<br>33<br>2136<br>60<br>121<br>12<br>532<br>110 |

\*\*\*Count includes: Add/Alt, Fire Rpr, RepmnI
Mobile Homes & Multi-family Add/Alt,
\*\*\*Count includes: Pools, Storage Bidgs,
Carports, Residential Paving, Storm Shelters.
\*\*\*Total Construction Value includes these
permits listed above.

\*\*\*\*Total Construction Value includes permit types listed to the left.

#### **FEBRUARY 2013 CONSTRUCTION REPORT**













#### FEBRUARY 2013 CONSTRUCTION REPORT













| 2010                |     |     |     |     |     | į.  |     |     |     |     |     |     |       |
|---------------------|-----|-----|-----|-----|-----|-----|-----|-----|-----|-----|-----|-----|-------|
| 2010                | Jan | Feb | Mar | Apr | May | Jun | Jul | Aug | Sep | Oct | Nov | Dec | Total |
| ELECTRICAL (ELEC)   | 89  | 100 | 127 | 123 | 93  | 131 | 97  | 114 | 124 | 106 | 92  | 102 | 1298  |
| HVAC (MECH)         | 83  | 73  | 81  | 146 | 149 | 147 | 156 | 142 | 114 | 102 | 112 | 106 | 1411  |
| PLUMBING (PLBG)     | 101 | 124 | 167 | 124 | 132 | 132 | 137 | 119 | 138 | 121 | 138 | 131 | 1564  |
| GARAGE SALE (GARA)  | 10  | 6   | 103 | 404 | 317 | 430 | 306 | 175 | 214 | 335 | 129 | 21  | 2450  |
| HOUSE MOVING (MOVE) | 0:  | 0   | 4   | 2   | 5   | 9   | 4