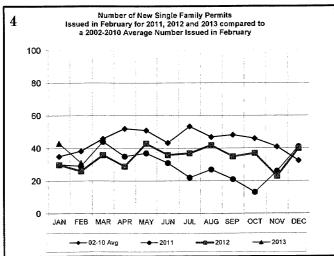

| 99<br>136<br>0<br>0<br>0<br>2<br>0<br>26<br>5<br>18<br>5<br>7<br>0<br>75<br>6 | 201<br>285<br>20<br>2<br>6<br>2<br>2<br>49<br>12<br>40<br>7<br>16<br>1<br>130<br>8 | 109<br>104<br>2<br>2<br>5<br>0<br>1<br>16<br>3<br>36<br>7<br>7<br>7<br>0<br>62<br>3 | 246<br>257<br>3<br>5<br>7<br>4<br>4<br>4<br>68<br>10<br>19<br>0<br>88<br>9 | 1587<br>1658<br>11<br>34<br>35<br>23<br>41<br>254<br>33<br>2136<br>60<br>121<br>12<br>532<br>110 |

\*\*\*Count includes: Add/Alt, Fire Rpr, RepmnI
Mobile Homes & Multi-family Add/Alt,
\*\*\*Count includes: Pools, Storage Bidgs,
Carports, Residential Paving, Storm Shelters.
\*\*\*Total Construction Value includes these
permits listed above.

\*\*\*\*Total Construction Value includes permit types listed to the left.

#### **FEBRUARY 2013 CONSTRUCTION REPORT**













#### FEBRUARY 2013 CONSTRUCTION REPORT













| 2010                |     |     |     |     |     | į.  |     |     |     |     |     |     |       |
|---------------------|-----|-----|-----|-----|-----|-----|-----|-----|-----|-----|-----|-----|-------|
| 2010                | Jan | Feb | Mar | Apr | May | Jun | Jul | Aug | Sep | Oct | Nov | Dec | Total |
| ELECTRICAL (ELEC)   | 89  | 100 | 127 | 123 | 93  | 131 | 97  | 114 | 124 | 106 | 92  | 102 | 1298  |
| HVAC (MECH)         | 83  | 73  | 81  | 146 | 149 | 147 | 156 | 142 | 114 | 102 | 112 | 106 | 1411  |
| PLUMBING (PLBG)     | 101 | 124 | 167 | 124 | 132 | 132 | 137 | 119 | 138 | 121 | 138 | 131 | 1564  |
| GARAGE SALE (GARA)  | 10  | 6   | 103 | 404 | 317 | 430 | 306 | 175 | 214 | 335 | 129 | 21  | 2450  |
| HOUSE MOVING