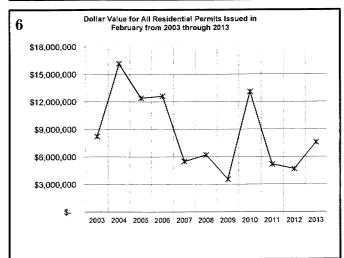

<br>136<br>0<br>0<br>0<br>2<br>0<br>26<br>5<br>18<br>5<br>7<br>0<br>75<br>6 | 201<br>285<br>20<br>2<br>6<br>2<br>2<br>49<br>12<br>40<br>7<br>16<br>1<br>130<br>8 | 109<br>104<br>2<br>2<br>5<br>0<br>1<br>16<br>3<br>36<br>7<br>7<br>7<br>0<br>62<br>3 | 246<br>257<br>3<br>5<br>7<br>4<br>4<br>4<br>68<br>10<br>19<br>0<br>88<br>9 | 1587<br>1658<br>11<br>34<br>35<br>23<br>41<br>254<br>33<br>2136<br>60<br>121<br>12<br>532<br>110 |

\*\*\*Count includes: Add/Alt, Fire Rpr, RepmnI
Mobile Homes & Multi-family Add/Alt,
\*\*\*Count includes: Pools, Storage Bidgs,
Carports, Residential Paving, Storm Shelters.
\*\*\*Total Construction Value includes these
permits listed above.

\*\*\*\*Total Construction Value includes permit types listed to the left.

#### **FEBRUARY 2013 CONSTRUCTION REPORT**













#### FEBRUARY 2013 CONSTRUCTION REPORT













| 2010                |     |     |     |     |     | į.  |     |     |     |     |     |     |       |
|---------------------|-----|-----|-----|-----|-----|-----|-----|-----|-----|-----|-----|-----|-------|
| 2010                | Jan | Feb | Mar | Apr | May | Jun | Jul | Aug | Sep | Oct | Nov | Dec | Total |
| ELECTRICAL (ELEC)   | 89  | 100 | 127 | 123 | 93  | 131 | 97  | 114 | 124 | 106 | 92  | 102 | 1298  |
| HVAC (MECH)         | 83  | 73  | 81  | 146 | 149 | 147 | 156 | 142 | 114 | 102 | 112 | 106 | 1411  |
| PLUMBING (PLBG)     | 101 | 124 | 167 | 124 | 132 | 132 | 137 | 119 | 138 | 121 | 138 | 131 | 1564  |
| GARAGE SALE (GARA)  | 10  | 6   | 103 | 404 | 317 | 430 | 306 | 175 | 214 | 335 | 129 | 21  | 2450  |
| HOUSE MOVING (MO