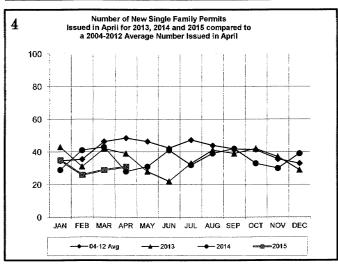

|
| Certificates of Occupancy                                     | 129           | 460            | 228           | 714           | 1,913          |
| All Field Inspections                                         | 2,485         | 10,004         | 2,830         | 9,320         | 29,313         |
| **Count includes: Add/Alt. Fire Ror. Repmnt                   | 2,100         | 10,004         | 2,000         | 0,020         | 20,010         |

\*\*\*Count includes: Add/All, Fire Rpr, Repmnt Mobile Homes & Multi-family Add/All.
\*\*\*Count includes SF: Pools, Storage Bldgs, Carports, Residential Paving, Storm Shelters.
\*\*\*Total Construction Value includes these permits listed above.

## City of Norman DEVELOPMENT SERVICES DIVISION

#### **APRIL 2015 CONSTRUCTION REPORT**













## City of Norman DEVELOPMENT SERVICES DIVISION







#### **APRIL 2015 CONSTRUCTION REPORT**







#### TRADE PERMITS & GARAGE SALES Sorted by Permit Type

| 2012                | Jan | Feb | Mar | Apr | May | Jun | Jul | Aug | Sep | Oct | Nov | Dec | Total |
|---------------------|-----|-----|-----|-----|-----|-----|-----|-----|-----|-----|-----|-----|-------|
| ELECTRICAL (ELEC)   | 100 | 92  | 113 | 128 | 133 | 133 | 115 | 142 | 81  | 113 | 81  | 96  | 1327  |
| HVAC (MECH)         | 137 | 109 | 100 | 129 | 168 | 175 | 158 | 161 | 95  | 116 | 137 | 122 | 1607  |
| PLUMBING (PLBG)     | 153 | 104 | 120 | 148 | 177 | 131 | 127 | 141 | 115 | 199 | 136 | 87  | 1638  |
| GARAGE SALE (GARA)  | 32  | 36  | 25  | 236 | 437 | 356 | 146 | 155 | 203 | 208 | 150 | 27  | 2011  |
| HOUSE MOV