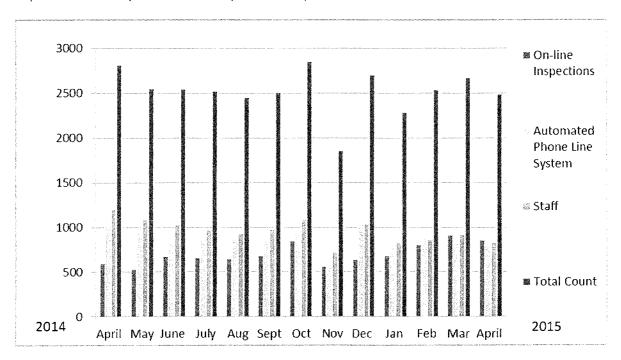

---------------|----------------|----------------|
| 1-3   | 6-10  | 13-17          | 20-24          | 27-30          |
| 25    | 52    | 51             | 47             | 22             |
|       |       |                |                |                |

## ON-LINE INSPECTION SERVICES

#### On-line Payments

To date 1,434 payments have been made on-line totaling \$144,872.84. This includes 85 payments in April totaling \$8,622.00.



#### **Inspection Requests**

During April, 855 inspection requests were made on-line. The graph below indicates the inspection requests received during the last twelve months on-line, through the automated phone line system and the permit staff. The staff scheduled inspection requests include phone and in-person requests as well as administrative items.



#### Mobile Field Inspection System

During April, 1,778 inspection results were entered using the Mobile Field Inspection (MFI) System. These inspection results were available on-line and through the Automated Phone Line System almost immediately as the inspections were conducted throughout the workday beginning as early as 8:15AM. Inspection Records were printed on-site as needed. The dates below also include a modest number of inspection results conducted and resulted during the weekend. These inspection requests were completed on Saturday's to accommodate citizen's schedules and the heavy workload.

|                              | April | April | April | April | April |
|------------------------------|-------|-------|-------|-------|-------|
|                              | 1-4   |