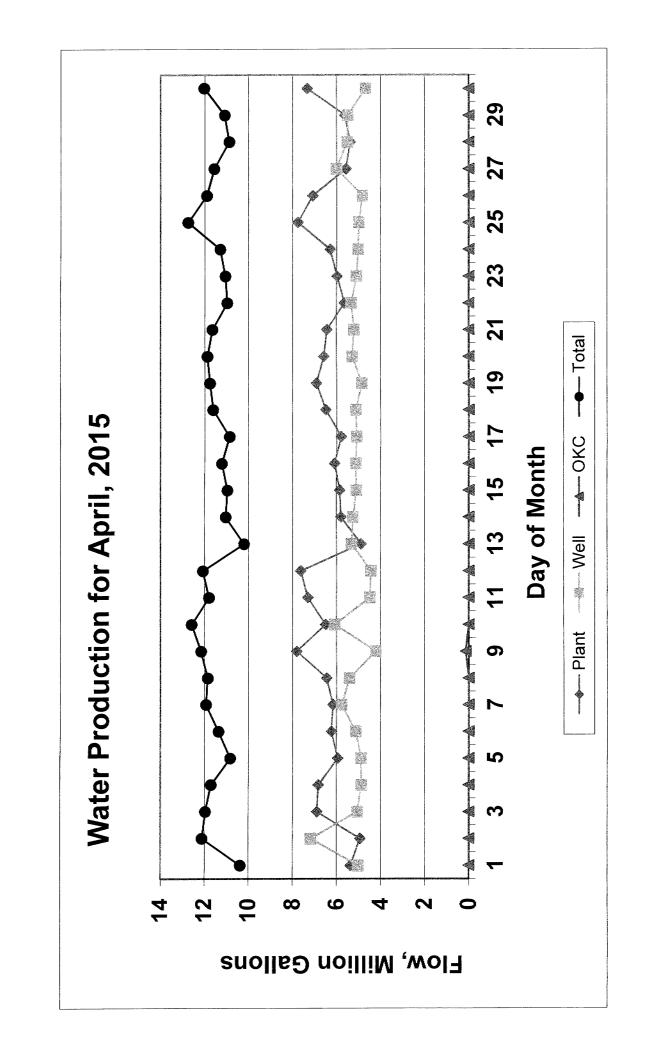

| 0            | 0              |
| Hours lost to TTD                          | 0                   | 0              | 0            | 0              |
| Total Hours Lost                           | 0                   | 0              | 0            | 0              |
| Safety Training Sessions Held              | 5                   | 19             | 3            | 12             |
| Public Education                           |                     |                |              |                |
| Number of tours conducted                  | 2                   | 18             | 5            | 11             |
| Number of people on tours                  | 3                   | 174            | 30           | 148            |

### Notes:

Repaired leak in lime slurry loop pump.



### SANITATION DIVISION PROGRESS REPORT

APRIL 2015

|                              | F     | Y 14       | 1     | FY 15      |
|------------------------------|-------|------------|-------|------------|
|                              | MONTH | YR-TO-DATE | MONTH | YR-TO-DATE |
| Vehicle Accidents            | 2     | 17         | 0     | 19         |
| On The Job Injuries          | 1     | 10         | 1     | 4          |
| Bulk Pickups                 | 0     | 220        | 0     | 226        |
| Refuse Complaints            | 54    | 753        | 75    | 676        |
| New Polycarts Requests       | 56    | 547        | 65    | 597        |
| Polycarts Exchanges          | 13    | 163        | 7     | 122        |
| Additional Polycart Requests | 54    | 518        | 40    | 497