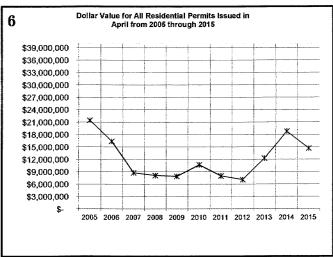

|
| Certificates of Occupancy                                     | 129           | 460            | 228           | 714           | 1,913          |
| All Field Inspections                                         | 2,485         | 10,004         | 2,830         | 9,320         | 29,313         |
| **Count includes: Add/Alt. Fire Ror. Repmnt                   | 2,100         | 10,004         | 2,000         | 0,020         | 20,010         |

\*\*\*Count includes: Add/All, Fire Rpr, Repmnt Mobile Homes & Multi-family Add/All.
\*\*\*Count includes SF: Pools, Storage Bldgs, Carports, Residential Paving, Storm Shelters.
\*\*\*Total Construction Value includes these permits listed above.

## City of Norman DEVELOPMENT SERVICES DIVISION

#### **APRIL 2015 CONSTRUCTION REPORT**













## City of Norman DEVELOPMENT SERVICES DIVISION







#### **APRIL 2015 CONSTRUCTION REPORT**







#### TRADE PERMITS & GARAGE SALES Sorted by Permit Type

| 2012                | Jan | Feb | Mar | Apr | May | Jun | Jul | Aug | Sep | Oct | Nov | Dec | Total |
|---------------------|-----|-----|-----|-----|-----|-----|-----|-----|-----|-----|-----|-----|-------|
| ELECTRICAL (ELEC)   | 100 | 92  | 113 | 128 | 133 | 133 | 115 | 142 | 81  | 113 | 81  | 96  | 1327  |
| HVAC (MECH)         | 137 | 109 | 100 | 129 | 168 | 175 | 158 | 161 | 95  | 116 | 137 | 122 | 1607  |
| PLUMBING (PLBG)     | 153 | 104 | 120 | 148 | 177 | 131 | 127 | 141 | 115 | 199 | 136 | 87  | 1638  |
| GARAGE SALE (GARA)  | 32  | 36  | 25  | 236 | 437 | 356 | 146 | 155 | 203 | 208 | 150 | 27  | 2011  |
| HOUSE MOVING