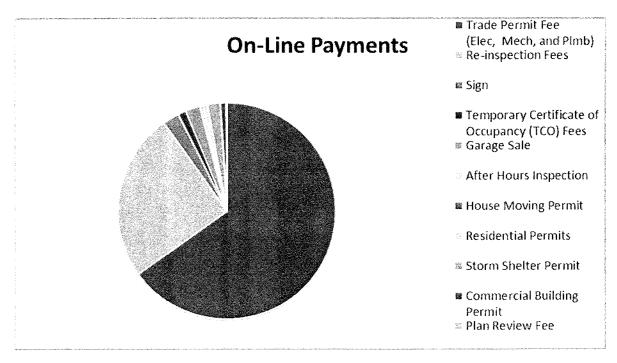

rvice by scheduling and coordinating the storm shelter inspections, particularly those inside the garage that require the homeowner to be on-site for the inspection. The Building Inspectors meet homeowners on-site as needed to accommodate their storm shelter inspections.

| April | April | April<br>13-17 | April<br>20-24 | April<br>27-30 |
|-------|-------|----------------|----------------|----------------|
| 1-3   | 6-10  | 13-17          | 20-24          | 27-30          |
| 25    | 52    | 51             | 47             | 22             |
|       |       |                |                |                |

## ON-LINE INSPECTION SERVICES

#### On-line Payments

To date 1,434 payments have been made on-line totaling \$144,872.84. This includes 85 payments in April totaling \$8,622.00.



#### **Inspection Requests**

During April, 855 inspection requests were made on-line. The graph below indicates the inspection requests received during the last twelve months on-line, through the automated phone line system and the permit staff. The staff scheduled inspection requests include phone and in-person requests as well as administrative items.



#### Mobile Field Inspection System

During April, 1,778 inspection results were entered using the Mobile Field Inspection (MFI) System. These inspection results were available on-line and through the Automated Phone Line System almost immediately as the inspections were conducted throughout the workday beginning as early as 8:15AM. Inspection Records were printed on-site as needed. The dates below also include a modest number of insp