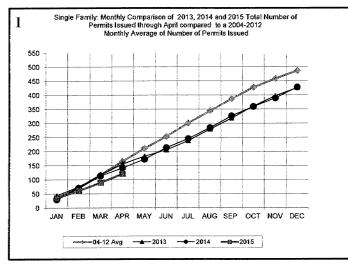

23             |
| Certificates of Occupancy                                     | 129           | 460            | 228           | 714           | 1,913          |
| All Field Inspections                                         | 2,485         | 10,004         | 2,830         | 9,320         | 29,313         |
| **Count includes: Add/Alt. Fire Ror. Repmnt                   | 2,100         | 10,004         | 2,000         | 0,020         | 20,010         |

\*\*\*Count includes: Add/All, Fire Rpr, Repmnt Mobile Homes & Multi-family Add/All.
\*\*\*Count includes SF: Pools, Storage Bldgs, Carports, Residential Paving, Storm Shelters.
\*\*\*Total Construction Value includes these permits listed above.

## City of Norman DEVELOPMENT SERVICES DIVISION

#### **APRIL 2015 CONSTRUCTION REPORT**













## City of Norman DEVELOPMENT SERVICES DIVISION







#### **APRIL 2015 CONSTRUCTION REPORT**







#### TRADE PERMITS & GARAGE SALES Sorted by Permit Type

| 2012                | Jan | Feb | Mar | Apr | May | Jun | Jul | Aug | Sep | Oct | Nov | Dec | Total |
|---------------------|-----|-----|-----|-----|-----|-----|-----|-----|-----|-----|-----|-----|-------|
| ELECTRICAL (ELEC)   | 100 | 92  | 113 | 128 | 133 | 133 | 115 | 142 | 81  | 113 | 81  | 96  | 1327  |
| HVAC (MECH)         | 137 | 109 | 100 | 129 | 168 | 175 | 158 | 161 | 95  | 116 | 137 | 122 | 1607  |
| PLUMBING (PLBG)     | 153 | 104 | 120 | 148 | 177 | 131 | 127 | 141 | 115 | 199 | 136 | 87  | 1638  |
| GARAGE SALE (GARA)  | 32  | 36  | 25  | 236 | 437 | 356 | 146 | 155 | 203 | 208 | 150 | 27  | 2011  |
| HOU