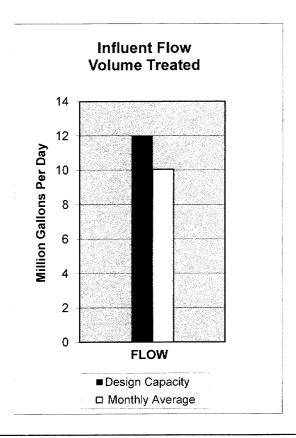

| 3                | 29             | 4                       | 71            |
| . abilo Edi | Attendees                         | <u> </u>         | 168            | <del>_</del>            | 227           |
| Reclaimed   | d Water System (MG)               | *0               | 129.8          | 16.0                    | 160.4         |
| OU Golf C   |                                   | 1.15             | 36.4           | 6.8                     | 46.4          |
|             | claimed Water System/OU pumps o   |                  |                |                         |               |
| Nec         | Samed water System/OO pumps (     | on time due to l | ngri sonus III | the entherit during the | HOHUI         |

# CITY OF NORMAN WATER RECLAMATION FACILITY April 2015









### CITY OF NORMAN, OKLAHOMA DEPARTMENT OF UTILITIES

### MONTHLY PROGRESS REPORT

MONTH: April

### WATER TREATMENT DIVISION

|                                            | FYE 2               | 2015           | FYE 2        | 014            |
|--------------------------------------------|---------------------|----------------|--------------|----------------|
| Water Supply                               | This month          | Year to date   | This month   | Year to date   |
| Plant Production (MG)                      | 189.63              | 2,665.47       | 188.458      | 2397.57        |
| Well Production (MG)                       | 155.65              | 1123.75        | 186.68       | 1212.11        |
| Oklahoma City Water Used (MG)              | 0.14                | 5.54