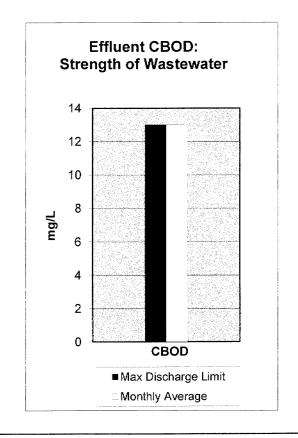

| 3                | 29             | 4                       | 71            |
| . abilo Edi | Attendees                         | <u> </u>         | 168            | <del>_</del>            | 227           |
| Reclaimed   | d Water System (MG)               | *0               | 129.8          | 16.0                    | 160.4         |
| OU Golf C   |                                   | 1.15             | 36.4           | 6.8                     | 46.4          |
|             | claimed Water System/OU pumps o   |                  |                |                         |               |
| Nec         | Samed water System/OO pumps (     | on time due to l | ngri sonus III | the entherit during the | HOHUI         |

# CITY OF NORMAN WATER RECLAMATION FACILITY April 2015









### CITY OF NORMAN, OKLAHOMA DEPARTMENT OF UTILITIES

### MONTHLY PROGRESS REPORT

MONTH: April

### WATER TREATMENT DIVISION

|                                            | FYE 2               | 2015           | FYE 2        | 014            |
|--------------------------------------------|---------------------|----------------|--------------|----------------|
| Water Supply                               | This month          | Year to date   | This month   | Year to date   |
| Plant Production (MG)                      | 189.63              | 2,665.47       | 188.458      | 2397.57        |
| Well Production (MG)                       | 155.65              | 1123.75        | 186.68       | 1212.11        |
| Oklahoma City Water Used (MG)              | 0.14                | 5.54