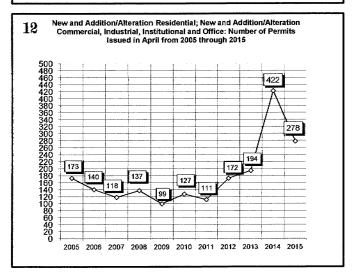

| 228           | 714           | 1,913          |
| All Field Inspections                                         | 2,485         | 10,004         | 2,830         | 9,320         | 29,313         |
| **Count includes: Add/Alt. Fire Ror. Repmnt                   | 2,100         | 10,004         | 2,000         | 0,020         | 20,010         |

\*\*\*Count includes: Add/All, Fire Rpr, Repmnt Mobile Homes & Multi-family Add/All.
\*\*\*Count includes SF: Pools, Storage Bldgs, Carports, Residential Paving, Storm Shelters.
\*\*\*Total Construction Value includes these permits listed above.

## City of Norman DEVELOPMENT SERVICES DIVISION

#### **APRIL 2015 CONSTRUCTION REPORT**













## City of Norman DEVELOPMENT SERVICES DIVISION







#### **APRIL 2015 CONSTRUCTION REPORT**







#### TRADE PERMITS & GARAGE SALES Sorted by Permit Type

| 2012                | Jan | Feb | Mar | Apr | May | Jun | Jul | Aug | Sep | Oct | Nov | Dec | Total |
|---------------------|-----|-----|-----|-----|-----|-----|-----|-----|-----|-----|-----|-----|-------|
| ELECTRICAL (ELEC)   | 100 | 92  | 113 | 128 | 133 | 133 | 115 | 142 | 81  | 113 | 81  | 96  | 1327  |
| HVAC (MECH)         | 137 | 109 | 100 | 129 | 168 | 175 | 158 | 161 | 95  | 116 | 137 | 122 | 1607  |
| PLUMBING (PLBG)     | 153 | 104 | 120 | 148 | 177 | 131 | 127 | 141 | 115 | 199 | 136 | 87  | 1638  |
| GARAGE SALE (GARA)  | 32  | 36  | 25  | 236 | 437 | 356 | 146 | 155 | 203 | 208 | 150 | 27  | 2011  |
| HOUSE MOVING (MOVE) | 3   | 1   | 2   | 3   | 2   | 6   | 6   | 9   | 5   | 3   | 4   | 2   | 46    |
| DEMOLITION