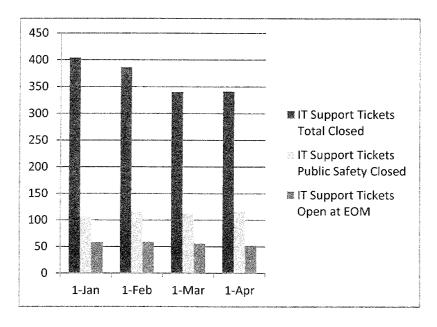

s e-mails and were quarantined or filtered (see IT Table 3). Of note: a trend of around 40-50% more incoming messages has persisted over the past 3 months when compared to last year. Without the email filter our email server would have received that much additional mail which increases waste and decreases valuable storage space. Additionally the filter kept city employees from being bombarded with spam and potentially harmful emails.

#### Web Site:

The City of Norman's web site is hosted, updated, and maintained by the IT Department. In the month of April 2015 the City of Norman's web site had 86,212 individual web sessions access the web site for a total of 191,559 total page views. Of those sessions 46,632 were identified as New Users to view content on the City web site.

IT Table 1



IT Table 2

| Group                                 | Active<br>Members | Mailings | Total<br>Delivered |  |
|---------------------------------------|-------------------|----------|--------------------|--|
| Affirmative Action Group              | 16                | 4        | 64                 |  |
| Job Posting                           | 1,898             | 4        | 7,543              |  |
| Norman News                           | 967               | 29       | 28,040             |  |
| Police - Animal Welfare<br>Volunteers | 43                | 0        | 0                  |  |
| Police – Citizens' Academy            | 83                | 0        | 0                  |  |
| Police – Neighborhood Watch           | 106               | 0        | 0                  |  |
| Public W