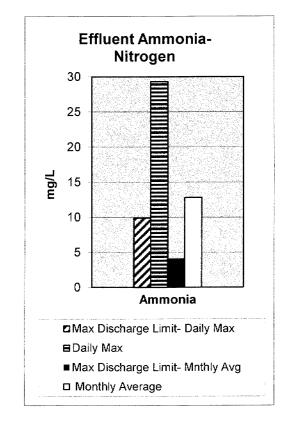

| 3                | 29             | 4                       | 71            |
| . abilo Edi | Attendees                         | <u> </u>         | 168            | <del>_</del>            | 227           |
| Reclaimed   | d Water System (MG)               | *0               | 129.8          | 16.0                    | 160.4         |
| OU Golf C   |                                   | 1.15             | 36.4           | 6.8                     | 46.4          |
|             | claimed Water System/OU pumps o   |                  |                |                         |               |
| Nec         | Samed water System/OO pumps (     | on time due to l | ngri sonus III | the entherit during the | HOHUI         |

# CITY OF NORMAN WATER RECLAMATION FACILITY April 2015









### CITY OF NORMAN, OKLAHOMA DEPARTMENT OF UTILITIES

### MONTHLY PROGRESS REPORT

MONTH: April

### WATER TREATMENT DIVISION

|                                            | FYE 2               | 2015           | FYE 2        | 014            |
|--------------------------------------------|---------------------|----------------|--------------|----------------|
| Water Supply                               | This month          | Year to date   | This month   | Year to date   |
| Plant Production (MG)                      | 189.63              | 2,665.47       | 188.458      | 2397.57        |
| Well Production (MG)                       | 155.65              | 1123.75        | 186.68       | 1212.11        |
| Oklahoma City Water Used (MG)              | 0.14                | 5.54