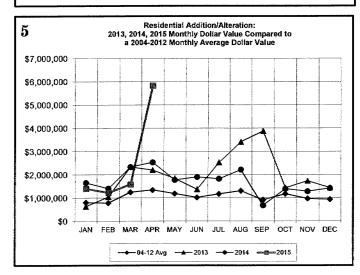

|
| Certificates of Occupancy                                     | 129           | 460            | 228           | 714           | 1,913          |
| All Field Inspections                                         | 2,485         | 10,004         | 2,830         | 9,320         | 29,313         |
| **Count includes: Add/Alt. Fire Ror. Repmnt                   | 2,100         | 10,004         | 2,000         | 0,020         | 20,010         |

\*\*\*Count includes: Add/All, Fire Rpr, Repmnt Mobile Homes & Multi-family Add/All.
\*\*\*Count includes SF: Pools, Storage Bldgs, Carports, Residential Paving, Storm Shelters.
\*\*\*Total Construction Value includes these permits listed above.

## City of Norman DEVELOPMENT SERVICES DIVISION

#### **APRIL 2015 CONSTRUCTION REPORT**













## City of Norman DEVELOPMENT SERVICES DIVISION







#### **APRIL 2015 CONSTRUCTION REPORT**







#### TRADE PERMITS & GARAGE SALES Sorted by Permit Type

| 2012                | Jan | Feb | Mar | Apr | May | Jun | Jul | Aug | Sep | Oct | Nov | Dec | Total |
|---------------------|-----|-----|-----|-----|-----|-----|-----|-----|-----|-----|-----|-----|-------|
| ELECTRICAL (ELEC)   | 100 | 92  | 113 | 128 | 133 | 133 | 115 | 142 | 81  | 113 | 81  | 96  | 1327  |
| HVAC (MECH)         | 137 | 109 | 100 | 129 | 168 | 175 | 158 | 161 | 95  | 116 | 137 | 122 | 1607  |
| PLUMBING (PLBG)     | 153 | 104 | 120 | 148 | 177 | 131 | 127 | 141 | 115 | 199 | 136 | 87  | 1638  |
| GARAGE SALE (GARA)  | 32  | 36  | 25  | 236 | 437 | 356 | 146 | 155 | 203 | 208 | 150 | 27  | 2011  |
| HOUSE MOVIN