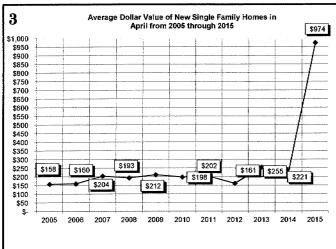

|
| Certificates of Occupancy                                     | 129           | 460            | 228           | 714           | 1,913          |
| All Field Inspections                                         | 2,485         | 10,004         | 2,830         | 9,320         | 29,313         |
| **Count includes: Add/Alt. Fire Ror. Repmnt                   | 2,100         | 10,004         | 2,000         | 0,020         | 20,010         |

\*\*\*Count includes: Add/All, Fire Rpr, Repmnt Mobile Homes & Multi-family Add/All.
\*\*\*Count includes SF: Pools, Storage Bldgs, Carports, Residential Paving, Storm Shelters.
\*\*\*Total Construction Value includes these permits listed above.

## City of Norman DEVELOPMENT SERVICES DIVISION

#### **APRIL 2015 CONSTRUCTION REPORT**













## City of Norman DEVELOPMENT SERVICES DIVISION







#### **APRIL 2015 CONSTRUCTION REPORT**







#### TRADE PERMITS & GARAGE SALES Sorted by Permit Type

| 2012                | Jan | Feb | Mar | Apr | May | Jun | Jul | Aug | Sep | Oct | Nov | Dec | Total |
|---------------------|-----|-----|-----|-----|-----|-----|-----|-----|-----|-----|-----|-----|-------|
| ELECTRICAL (ELEC)   | 100 | 92  | 113 | 128 | 133 | 133 | 115 | 142 | 81  | 113 | 81  | 96  | 1327  |
| HVAC (MECH)         | 137 | 109 | 100 | 129 | 168 | 175 | 158 | 161 | 95  | 116 | 137 | 122 | 1607  |
| PLUMBING (PLBG)     | 153 | 104 | 120 | 148 | 177 | 131 | 127 | 141 | 115 | 199 | 136 | 87  | 1638  |
| GARAGE SALE (GARA)  | 32  | 36  | 25  | 236 | 437 | 356 | 146 | 155 | 203 | 208 | 150 | 27  | 2011  |
| HOUSE M