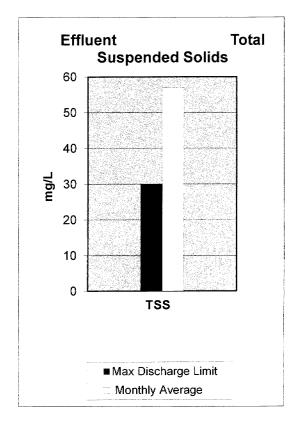

| 3                | 29             | 4                       | 71            |
| . abilo Edi | Attendees                         | <u> </u>         | 168            | <del>_</del>            | 227           |
| Reclaimed   | d Water System (MG)               | *0               | 129.8          | 16.0                    | 160.4         |
| OU Golf C   |                                   | 1.15             | 36.4           | 6.8                     | 46.4          |
|             | claimed Water System/OU pumps o   |                  |                |                         |               |
| Nec         | Samed water System/OO pumps (     | on time due to l | ngri sonus III | the entherit during the | HOHUI         |

# CITY OF NORMAN WATER RECLAMATION FACILITY April 2015









### CITY OF NORMAN, OKLAHOMA DEPARTMENT OF UTILITIES

### MONTHLY PROGRESS REPORT

MONTH: April

### WATER TREATMENT DIVISION

|                                            | FYE 2               | 2015           | FYE 2        | 014            |
|--------------------------------------------|---------------------|----------------|--------------|----------------|
| Water Supply                               | This month          | Year to date   | This month   | Year to date   |
| Plant Production (MG)                      | 189.63              | 2,665.47       | 188.458      | 2397.57        |
| Well Production (MG)                       | 155.65              | 1123.75        | 186.68       | 1212.11        |
| Oklahoma City Water Used (MG)              | 0.14                | 5.54