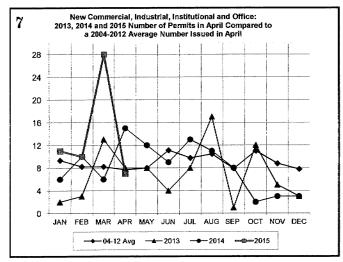

| 129           | 460            | 228           | 714           | 1,913          |
| All Field Inspections                                         | 2,485         | 10,004         | 2,830         | 9,320         | 29,313         |
| **Count includes: Add/Alt. Fire Ror. Repmnt                   | 2,100         | 10,004         | 2,000         | 0,020         | 20,010         |

\*\*\*Count includes: Add/All, Fire Rpr, Repmnt Mobile Homes & Multi-family Add/All.
\*\*\*Count includes SF: Pools, Storage Bldgs, Carports, Residential Paving, Storm Shelters.
\*\*\*Total Construction Value includes these permits listed above.

## City of Norman DEVELOPMENT SERVICES DIVISION

#### **APRIL 2015 CONSTRUCTION REPORT**













## City of Norman DEVELOPMENT SERVICES DIVISION







#### **APRIL 2015 CONSTRUCTION REPORT**







#### TRADE PERMITS & GARAGE SALES Sorted by Permit Type

| 2012                | Jan | Feb | Mar | Apr | May | Jun | Jul | Aug | Sep | Oct | Nov | Dec | Total |
|---------------------|-----|-----|-----|-----|-----|-----|-----|-----|-----|-----|-----|-----|-------|
| ELECTRICAL (ELEC)   | 100 | 92  | 113 | 128 | 133 | 133 | 115 | 142 | 81  | 113 | 81  | 96  | 1327  |
| HVAC (MECH)         | 137 | 109 | 100 | 129 | 168 | 175 | 158 | 161 | 95  | 116 | 137 | 122 | 1607  |
| PLUMBING (PLBG)     | 153 | 104 | 120 | 148 | 177 | 131 | 127 | 141 | 115 | 199 | 136 | 87  | 1638  |
| GARAGE SALE (GARA)  | 32  | 36  | 25  | 236 | 437 | 356 | 146 | 155 | 203 | 208 | 150 | 27  | 2011  |
| HOUSE MOVING (MOVE) | 3   | 1   | 2   | 3   | 2   | 6   | 6   |