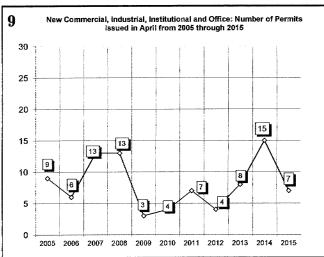

| 129           | 460            | 228           | 714           | 1,913          |
| All Field Inspections                                         | 2,485         | 10,004         | 2,830         | 9,320         | 29,313         |
| **Count includes: Add/Alt. Fire Ror. Repmnt                   | 2,100         | 10,004         | 2,000         | 0,020         | 20,010         |

\*\*\*Count includes: Add/All, Fire Rpr, Repmnt Mobile Homes & Multi-family Add/All.
\*\*\*Count includes SF: Pools, Storage Bldgs, Carports, Residential Paving, Storm Shelters.
\*\*\*Total Construction Value includes these permits listed above.

## City of Norman DEVELOPMENT SERVICES DIVISION

#### **APRIL 2015 CONSTRUCTION REPORT**













## City of Norman DEVELOPMENT SERVICES DIVISION







#### **APRIL 2015 CONSTRUCTION REPORT**







#### TRADE PERMITS & GARAGE SALES Sorted by Permit Type

| 2012                | Jan | Feb | Mar | Apr | May | Jun | Jul | Aug | Sep | Oct | Nov | Dec | Total |
|---------------------|-----|-----|-----|-----|-----|-----|-----|-----|-----|-----|-----|-----|-------|
| ELECTRICAL (ELEC)   | 100 | 92  | 113 | 128 | 133 | 133 | 115 | 142 | 81  | 113 | 81  | 96  | 1327  |
| HVAC (MECH)         | 137 | 109 | 100 | 129 | 168 | 175 | 158 | 161 | 95  | 116 | 137 | 122 | 1607  |
| PLUMBING (PLBG)     | 153 | 104 | 120 | 148 | 177 | 131 | 127 | 141 | 115 | 199 | 136 | 87  | 1638  |
| GARAGE SALE (GARA)  | 32  | 36  | 25  | 236 | 437 | 356 | 146 | 155 | 203 | 208 | 150 | 27  | 2011  |
| HOUSE MOVING (MOVE) | 3   | 1   | 2   | 3   | 2   | 6   | 6   | 9