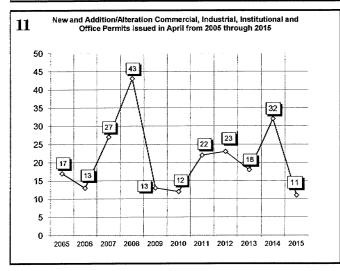

| 129           | 460            | 228           | 714           | 1,913          |
| All Field Inspections                                         | 2,485         | 10,004         | 2,830         | 9,320         | 29,313         |
| **Count includes: Add/Alt. Fire Ror. Repmnt                   | 2,100         | 10,004         | 2,000         | 0,020         | 20,010         |

\*\*\*Count includes: Add/All, Fire Rpr, Repmnt Mobile Homes & Multi-family Add/All.
\*\*\*Count includes SF: Pools, Storage Bldgs, Carports, Residential Paving, Storm Shelters.
\*\*\*Total Construction Value includes these permits listed above.

## City of Norman DEVELOPMENT SERVICES DIVISION

#### **APRIL 2015 CONSTRUCTION REPORT**













## City of Norman DEVELOPMENT SERVICES DIVISION







#### **APRIL 2015 CONSTRUCTION REPORT**







#### TRADE PERMITS & GARAGE SALES Sorted by Permit Type

| 2012                | Jan | Feb | Mar | Apr | May | Jun | Jul | Aug | Sep | Oct | Nov | Dec | Total |
|---------------------|-----|-----|-----|-----|-----|-----|-----|-----|-----|-----|-----|-----|-------|
| ELECTRICAL (ELEC)   | 100 | 92  | 113 | 128 | 133 | 133 | 115 | 142 | 81  | 113 | 81  | 96  | 1327  |
| HVAC (MECH)         | 137 | 109 | 100 | 129 | 168 | 175 | 158 | 161 | 95  | 116 | 137 | 122 | 1607  |
| PLUMBING (PLBG)     | 153 | 104 | 120 | 148 | 177 | 131 | 127 | 141 | 115 | 199 | 136 | 87  | 1638  |
| GARAGE SALE (GARA)  | 32  | 36  | 25  | 236 | 437 | 356 | 146 | 155 | 203 | 208 | 150 | 27  | 2011  |
| HOUSE MOVING (MOVE) | 3   | 1   | 2   | 3   | 2   | 6   | 6   | 9