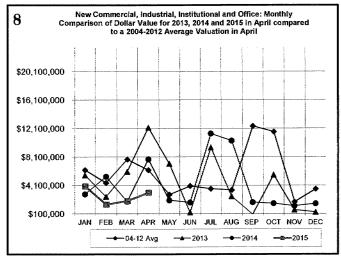

| 228           | 714           | 1,913          |
| All Field Inspections                                         | 2,485         | 10,004         | 2,830         | 9,320         | 29,313         |
| **Count includes: Add/Alt. Fire Ror. Repmnt                   | 2,100         | 10,004         | 2,000         | 0,020         | 20,010         |

\*\*\*Count includes: Add/All, Fire Rpr, Repmnt Mobile Homes & Multi-family Add/All.
\*\*\*Count includes SF: Pools, Storage Bldgs, Carports, Residential Paving, Storm Shelters.
\*\*\*Total Construction Value includes these permits listed above.

## City of Norman DEVELOPMENT SERVICES DIVISION

#### **APRIL 2015 CONSTRUCTION REPORT**













## City of Norman DEVELOPMENT SERVICES DIVISION







#### **APRIL 2015 CONSTRUCTION REPORT**







#### TRADE PERMITS & GARAGE SALES Sorted by Permit Type

| 2012                | Jan | Feb | Mar | Apr | May | Jun | Jul | Aug | Sep | Oct | Nov | Dec | Total |
|---------------------|-----|-----|-----|-----|-----|-----|-----|-----|-----|-----|-----|-----|-------|
| ELECTRICAL (ELEC)   | 100 | 92  | 113 | 128 | 133 | 133 | 115 | 142 | 81  | 113 | 81  | 96  | 1327  |
| HVAC (MECH)         | 137 | 109 | 100 | 129 | 168 | 175 | 158 | 161 | 95  | 116 | 137 | 122 | 1607  |
| PLUMBING (PLBG)     | 153 | 104 | 120 | 148 | 177 | 131 | 127 | 141 | 115 | 199 | 136 | 87  | 1638  |
| GARAGE SALE (GARA)  | 32  | 36  | 25  | 236 | 437 | 356 | 146 | 155 | 203 | 208 | 150 | 27  | 2011  |
| HOUSE MOVING (MOVE) | 3   | 1   | 2   | 3   | 2   | 6   | 6   | 9   | 5   | 3   | 4   | 2   | 46    |
| DEMOLIT