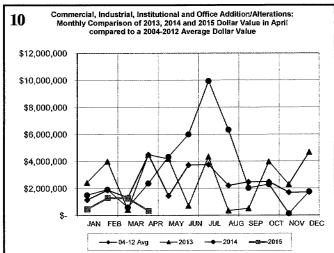

| 228           | 714           | 1,913          |
| All Field Inspections                                         | 2,485         | 10,004         | 2,830         | 9,320         | 29,313         |
| **Count includes: Add/Alt. Fire Ror. Repmnt                   | 2,100         | 10,004         | 2,000         | 0,020         | 20,010         |

\*\*\*Count includes: Add/All, Fire Rpr, Repmnt Mobile Homes & Multi-family Add/All.
\*\*\*Count includes SF: Pools, Storage Bldgs, Carports, Residential Paving, Storm Shelters.
\*\*\*Total Construction Value includes these permits listed above.

## City of Norman DEVELOPMENT SERVICES DIVISION

#### **APRIL 2015 CONSTRUCTION REPORT**













## City of Norman DEVELOPMENT SERVICES DIVISION







#### **APRIL 2015 CONSTRUCTION REPORT**







#### TRADE PERMITS & GARAGE SALES Sorted by Permit Type

| 2012                | Jan | Feb | Mar | Apr | May | Jun | Jul | Aug | Sep | Oct | Nov | Dec | Total |
|---------------------|-----|-----|-----|-----|-----|-----|-----|-----|-----|-----|-----|-----|-------|
| ELECTRICAL (ELEC)   | 100 | 92  | 113 | 128 | 133 | 133 | 115 | 142 | 81  | 113 | 81  | 96  | 1327  |
| HVAC (MECH)         | 137 | 109 | 100 | 129 | 168 | 175 | 158 | 161 | 95  | 116 | 137 | 122 | 1607  |
| PLUMBING (PLBG)     | 153 | 104 | 120 | 148 | 177 | 131 | 127 | 141 | 115 | 199 | 136 | 87  | 1638  |
| GARAGE SALE (GARA)  | 32  | 36  | 25  | 236 | 437 | 356 | 146 | 155 | 203 | 208 | 150 | 27  | 2011  |
| HOUSE MOVING (MOVE) | 3   | 1   | 2   | 3   | 2   | 6   | 6   | 9   | 5   | 3   | 4   | 2   | 46    |
| DEMOLITIO