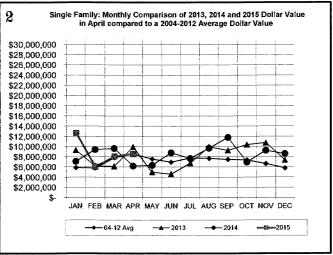

3             |
| Certificates of Occupancy                                     | 129           | 460            | 228           | 714           | 1,913          |
| All Field Inspections                                         | 2,485         | 10,004         | 2,830         | 9,320         | 29,313         |
| **Count includes: Add/Alt. Fire Ror. Repmnt                   | 2,100         | 10,004         | 2,000         | 0,020         | 20,010         |

\*\*\*Count includes: Add/All, Fire Rpr, Repmnt Mobile Homes & Multi-family Add/All.
\*\*\*Count includes SF: Pools, Storage Bldgs, Carports, Residential Paving, Storm Shelters.
\*\*\*Total Construction Value includes these permits listed above.

## City of Norman DEVELOPMENT SERVICES DIVISION

#### **APRIL 2015 CONSTRUCTION REPORT**













## City of Norman DEVELOPMENT SERVICES DIVISION







#### **APRIL 2015 CONSTRUCTION REPORT**







#### TRADE PERMITS & GARAGE SALES Sorted by Permit Type

| 2012                | Jan | Feb | Mar | Apr | May | Jun | Jul | Aug | Sep | Oct | Nov | Dec | Total |
|---------------------|-----|-----|-----|-----|-----|-----|-----|-----|-----|-----|-----|-----|-------|
| ELECTRICAL (ELEC)   | 100 | 92  | 113 | 128 | 133 | 133 | 115 | 142 | 81  | 113 | 81  | 96  | 1327  |
| HVAC (MECH)         | 137 | 109 | 100 | 129 | 168 | 175 | 158 | 161 | 95  | 116 | 137 | 122 | 1607  |
| PLUMBING (PLBG)     | 153 | 104 | 120 | 148 | 177 | 131 | 127 | 141 | 115 | 199 | 136 | 87  | 1638  |
| GARAGE SALE (GARA)  | 32  | 36  | 25  | 236 | 437 | 356 | 146 | 155 | 203 | 208 | 150 | 27  | 2011  |
| HOUSE