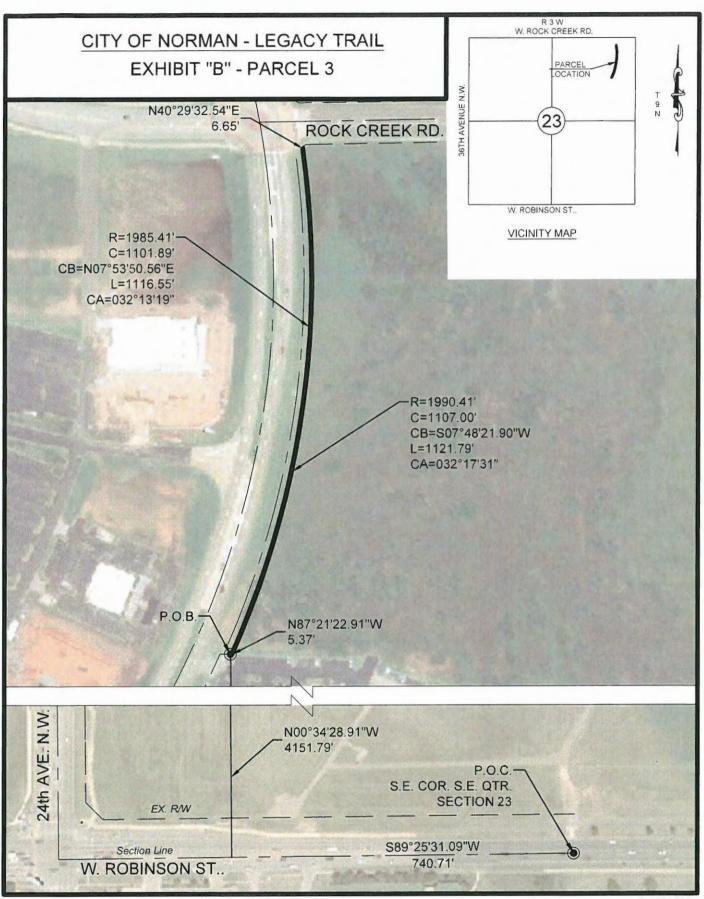

## GRANT OF RIGHT-OF-WAY

City of Norman

| Know an men by these presents:                                                                                                                                                                                                                                                                                                                                                                                                                                                                                               |                                        |
|------------------------------------------------------------------------------------------------------------------------------------------------------------------------------------------------------------------------------------------------------------------------------------------------------------------------------------------------------------------------------------------------------------------------------------------------------------------------------------------------------------------------------|----------------------------------------|
| That University Town Center, LLC                                                                                                                                                                                                                                                                                                                                                                                                                                                                                             | , for and in                           |
| consideration of the sum of One Dollar (\$1.00), receipt of which is hereby acknowledged, and for and up valuable considerations, do hereby grant, bargain, sell and convey unto the City of Norman, a munic public utility easement and right-of-way over, across, and under the following described real estate and public of Norman, Cleveland County, Oklahoma, the following described land to wit:                                                                                                                     | oon other good and ipal corporation, a |
| A strip, piece or parcel of land lying in the Northeast Quarter (NEI4) of Section Twenty-Three (23), Township Nine (9) North, in Cleveland County, Oklahoma. Said parcel of land being described by metes and bounds as follows:                                                                                                                                                                                                                                                                                             | Range Three (3) West                   |
| Commencing at the Southeast Corner of the Southeast Quarter (SEI4) of Section 23; Thence S 89°25'31.09" W along the South Section Line of said Section, a distance of 740.71 feet; Thence N 00°34'28.91" W a distance of 4,151.79 feet to a point on the Existing Right-of-Way, the same point being the Point Thence Northerly along a curve to the left having a radius of 1,985.41 feet, a chord bearing and distance of N 07°53'50.56 an arc distance of 1,116.55 feet; Thence N 40°29'32.54" E a distance of 6.65 feet; |                                        |
| Thence Southerly along a curve to the right having a radius of 1,990.41 feet, a chord bearing and distance of \$ 07°48'21.90' an arc distance of 1,121.79 feet; Thence N 87°21'22.91" W a distance of 5.37 feet to a point on the existing Right-of-Way, the same point being the Point of                                                                                                                                                                                                                                   |                                        |
| Said parcel containing 5,595.85 square feet, or 0.13 acres more or less, of New Right-of Way for roadway and utility improved                                                                                                                                                                                                                                                                                                                                                                                                |                                        |
| All bearings contained in this description are based on the Oklahoma State Plane Coordinate System and are not astronomical                                                                                                                                                                                                                                                                                                                                                                                                  |                                        |
| All bearings contained in this description are based on the Original State Fighe Cool and the System and the not associated.                                                                                                                                                                                                                                                                                                                                                                                                 | Dearings.                              |
| PUBLIC ROADWAY, DRAINAGE AND UTILITIES                                                                                                                                                                                                                                                                                                                                                                                                                                                                                       |                                        |
| To have and to hold the same unto the said city, its successors, and assigns forever.                                                                                                                                                                                                                                                                                                                                                                                                                                        |                                        |
| Signed and delivered this 28 day of may . 2019.                                                                                                                                                                                                                                                                                                                                                                                                                                                                              |                                        |
| [Owner] by:    Title                                                                                                                                                                                                                                                                                                                                                                                                                                                                                                         |                                        |
| REPRESENTATIVE ACKNOWLEDGEMENT                                                                                                                                                                                                                                                                                                                                                                                                                                                                                               |                                        |
| North Carolina Burke<br>STATE OF OKLAHOMA, COUNTY OF CLEVELAND, SS:                                                                                                                                                                                                                                                                                                                                                                                                                                                          |                                        |
| Before me, the undersigned, a Notary Public in and for said County, and State, on this                                                                                                                                                                                                                                                                                                                                                                                                                                       | chown to be the                        |
| WITNESS my hand and seal the day and year last above written.                                                                                                                                                                                                                                                                                                                                                                                                                                                                | WIGTA R MO                             |
| My Commission Expires: 535 0 Notary Public: Market Notary Public:                                                                                                                                                                                                                                                                                                                                                                                                                                                            | Commission of ANDTARLES                |
| Approved as to form and legality this 21 day of June , 2019.                                                                                                                                                                                                                                                                                                                                                                                                                                                                 | P 05/25/2020                           |
| ***                                                                                                                                                                                                                                                                                                                                                                                                                                                                                                                          |                                        |