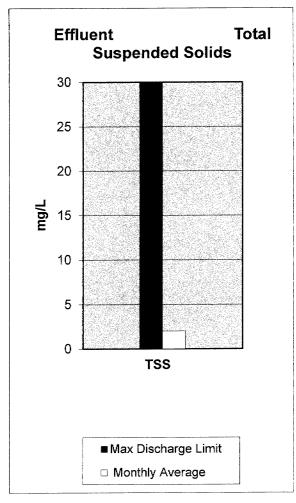

47,040     | 339,200                | 339,200   |
| Natural Gas                       |                         |             |                        |           |
| Total cubic feet/day              | (plant wide) 973,000    | 973,000     | 446,000                | 446,000   |
| Public Education (Tours)          | 0                       | 0           | 4                      | 4         |
| Reclaimed Water System (MG)       | 14.2                    | 14.2        | 11.9                   | 11.9      |
| OU Golf Course                    | 8.1                     | 8.1         | 15.6                   | 15.6      |
| SP Digester boilers are beginning | to show signs of aging. | Natural gas | useage significant whe | n in use. |

# CITY OF NORMAN WATER RECLAMATION FACILITY July 2013









#### CITY OF NORMAN, OKLAHOMA DEPARTMENT OF UTILITIES

#### **MONTHLY PROGRESS REPORT**

MONTH: July-13

#### WATER TREATMENT DIVISION

|                                            | FYE 2                       | 2014                        | FYE 2                       | 2013                        |
|--------------------------------------------|-----------------------------|-----------------------------|-----------------------------|-----------------------------|
| Water Supply                               | This month                  | Year to date                | This month                  | Year to date                |
| Plant Production (MG)                      | 338.59                      | 338.59                      | 408.997                     | 409.00