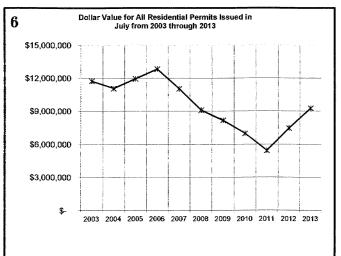

pections  **Count includes: Add/Alt, Fire Rpr, Repmnt | ****Total Construction Value    | 10040          | 2305              | 14/02          | 20440          |
| Mobile Homes & Multi-family Add/Alt.                               | includes permit types listed to |                |                   |                |                |
| ***Count includes: Pools, Storage Bldgs,                           | the left.                       |                |                   |                |                |

Mobile Homes & Multi-family Add/Alt.
"Count includes: Pools, Storage Bldgs,
Carports, Residential Paving, Storm Shelters.
""Total Construction Value includes these
permits listed above.

## City of Norman DEVELOPMENT SERVICES DIVISION

#### **JULY 2013 CONSTRUCTION REPORT**













## City of Norman DEVELOPMENT SERVICES DIVISION







#### **JULY 2013 CONSTRUCTION REPORT**







# City of Norman BUILDING PERMITS AND INSPECTIONS

| 2010                | Jan | Feb | Mar | Арг | May | Jun | Jul | Aug | Sep | Oct | Nov | Dec | Total |
|---------------------|-----|-----|-----|-----|-----|-----|-----|-----|-----|-----|-----|-----|-------|
| ELECTRICAL (ELEC)   | 89  | 100 | 127 | 123 | 93  | 131 | 97  | 114 | 124 | 106 | 92  | 102 | 1298  |
| HVAC (MECH)         | 83  | 73  | 81  | 146 | 149 | 147 | 156 | 142 | 114 | 102 | 112 | 106 | 1411  |
| PLUMBING (PLBG)     | 101 | 124 | 167 | 124 | 132 | 132 | 137 | 119 | 138 | 121 | 138 | 131 | 1564  |
| GARAGE SALE (GARA)  | 10  | 6   | 103 | 404 | 317 | 430 | 306 | 175 | 214 | 335 | 129 | 21  | 2450  |
| HOUSE MOVING (MOVE)