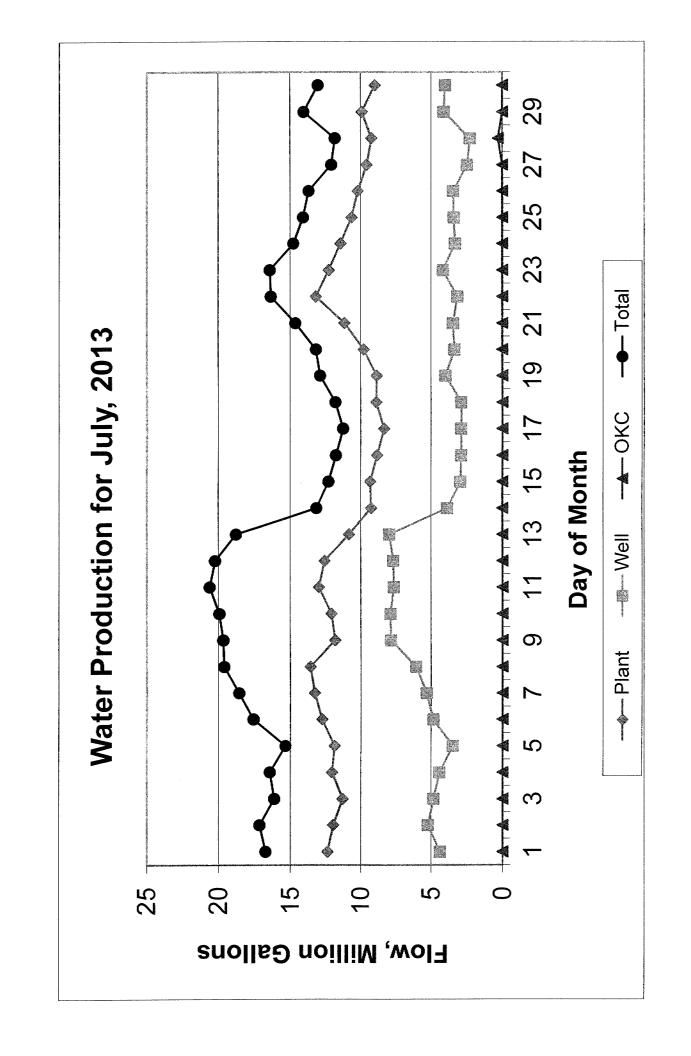

|

#### Notes:

We started a trial on using ferric sulfate in place of aluminum sulfate as our primary coagulant. This trial was initially started back in May 2012 but had to be discontinued due to the ozone pilot and other operational problems. A switch to ferric sulfate could offer alternatives for residuals disposal in the future, and will reduce the amount of aluminum in the tap, but will increase maintenance and housekeeping problems, and may lead to other operational issues. We will not commit to ferric sulfate as a permanent solution until we have run the trial for at least a full year.

We received bids for the replacement of the well house at Well #20 and are on the agenda for August. We completed rehab work on Well #19. We should have results of that work next month.



#### SANITATION DIVISION PROGRESS REPORT

JULY 2013

|                                                                                                                                                                                                                                                                                                                                                        |            | 7 13                                     |                                                                     | FY 14                                                                                            |
|----------------------------------------------------------------------------------------------------------------------------------------------------------------------------