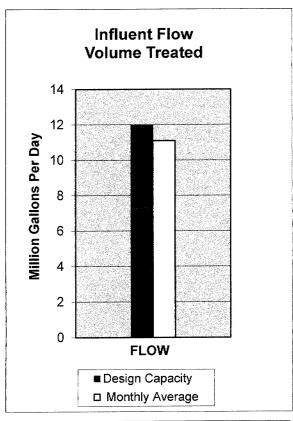

| 347,040     | 339,200                | 339,200   |
| Natural Gas                       |                         |             |                        |           |
| Total cubic feet/day              | (plant wide) 973,000    | 973,000     | 446,000                | 446,000   |
| Public Education (Tours)          | 0                       | 0           | 4                      | 4         |
| Reclaimed Water System (MG)       | 14.2                    | 14.2        | 11.9                   | 11.9      |
| OU Golf Course                    | 8.1                     | 8.1         | 15.6                   | 15.6      |
| SP Digester boilers are beginning | to show signs of aging. | Natural gas | useage significant whe | n in use. |

# CITY OF NORMAN WATER RECLAMATION FACILITY July 2013









#### CITY OF NORMAN, OKLAHOMA DEPARTMENT OF UTILITIES

#### **MONTHLY PROGRESS REPORT**

MONTH: July-13

#### WATER TREATMENT DIVISION

|                                            | FYE 2                       | 2014                        | FYE 2                       | 2013                        |
|--------------------------------------------|-----------------------------|-----------------------------|-----------------------------|-----------------------------|
| Water Supply                               | This month                  | Year to date                | This month                  | Year to date                |
| Plant Production (MG)                      | 338.59                      | 338.59                      | 408.997                     | 409.00