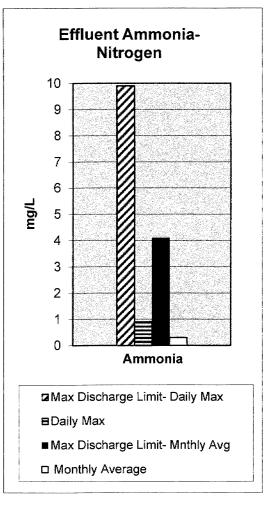

,040     | 339,200                | 339,200   |
| Natural Gas                       |                         |             |                        |           |
| Total cubic feet/day              | (plant wide) 973,000    | 973,000     | 446,000                | 446,000   |
| Public Education (Tours)          | 0                       | 0           | 4                      | 4         |
| Reclaimed Water System (MG)       | 14.2                    | 14.2        | 11.9                   | 11.9      |
| OU Golf Course                    | 8.1                     | 8.1         | 15.6                   | 15.6      |
| SP Digester boilers are beginning | to show signs of aging. | Natural gas | useage significant whe | n in use. |

# CITY OF NORMAN WATER RECLAMATION FACILITY July 2013









#### CITY OF NORMAN, OKLAHOMA DEPARTMENT OF UTILITIES

#### **MONTHLY PROGRESS REPORT**

MONTH: July-13

#### WATER TREATMENT DIVISION

|                                            | FYE 2                       | 2014                        | FYE 2                       | 2013                        |
|--------------------------------------------|-----------------------------|-----------------------------|-----------------------------|-----------------------------|
| Water Supply                               | This month                  | Year to date                | This month                  | Year to date                |
| Plant Production (MG)                      | 338.59                      | 338.59                      | 408.997                     | 409.00