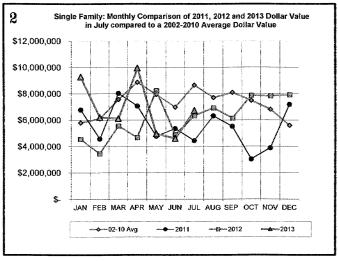

### TABLE OF CONTENTS MONTHLY PROGRESS REPORTS

| City Clerk                          | 1   |
|-------------------------------------|-----|
| Facility Maintenance                | 1A  |
| City Manager                        | 2   |
| CIP Financial Status                | 2A  |
| Community Relations                 | 2B  |
| Development Coordinator             | 2C  |
| Finance                             | 3   |
| Accounting                          | 3A  |
| City Revenue Reports                | 3B  |
| Data Processing                     | 3C  |
| Utility                             | 3D  |
| Fire                                | 4   |
| Human Resources                     | 5   |
| Legal                               | 6   |
| Municipal Court                     | 7   |
| Parks                               | 8   |
| Westwood/Norman Municipal Authority | 8A  |
| Planning and community Development  | 9   |
| Comprehensive Planning              | 9A  |
| Development                         | 9B  |
| Revitalization                      | 9C  |
| Police                              | 10  |
| Animal Control                      | 10A |
| Public Works                        | 11  |
| Utilities                           | 12  |