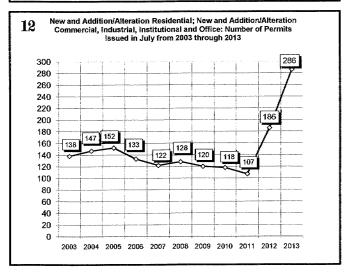

| 2305              | 14/02          | 20440          |
| Mobile Homes & Multi-family Add/Alt.                               | includes permit types listed to |                |                   |                |                |
| ***Count includes: Pools, Storage Bldgs,                           | the left.                       |                |                   |                |                |

Mobile Homes & Multi-family Add/Alt.
"Count includes: Pools, Storage Bldgs,
Carports, Residential Paving, Storm Shelters.
""Total Construction Value includes these
permits listed above.

## City of Norman DEVELOPMENT SERVICES DIVISION

#### **JULY 2013 CONSTRUCTION REPORT**













## City of Norman DEVELOPMENT SERVICES DIVISION







#### **JULY 2013 CONSTRUCTION REPORT**







# City of Norman BUILDING PERMITS AND INSPECTIONS

| 2010                | Jan | Feb | Mar | Арг | May | Jun | Jul | Aug | Sep | Oct | Nov | Dec | Total |
|---------------------|-----|-----|-----|-----|-----|-----|-----|-----|-----|-----|-----|-----|-------|
| ELECTRICAL (ELEC)   | 89  | 100 | 127 | 123 | 93  | 131 | 97  | 114 | 124 | 106 | 92  | 102 | 1298  |
| HVAC (MECH)         | 83  | 73  | 81  | 146 | 149 | 147 | 156 | 142 | 114 | 102 | 112 | 106 | 1411  |
| PLUMBING (PLBG)     | 101 | 124 | 167 | 124 | 132 | 132 | 137 | 119 | 138 | 121 | 138 | 131 | 1564  |
| GARAGE SALE (GARA)  | 10  | 6   | 103 | 404 | 317 | 430 | 306 | 175 | 214 | 335 | 129 | 21  | 2450  |
| HOUSE MOVING (MOVE) | 0   | 0   | 4   | 2   | 5   | 9   | 4   | 5   | 7   | 5   | 3   | 4   | 48    |
| DEMOLITION (BDEM)