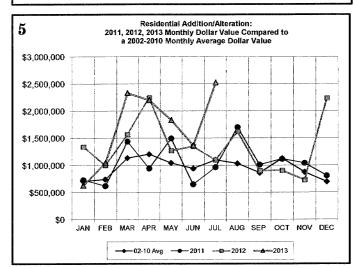

### TABLE OF CONTENTS MONTHLY PROGRESS REPORTS

| City Clerk                          | 1   |
|-------------------------------------|-----|
| Facility Maintenance                | 1A  |
| City Manager                        | 2   |
| CIP Financial Status                | 2A  |
| Community Relations                 | 2B  |
| Development Coordinator             | 2C  |
| Finance                             | 3   |
| Accounting                          | 3A  |
| City Revenue Reports                | 3B  |
| Data Processing                     | 3C  |
| Utility                             | 3D  |
| Fire                                | 4   |
| Human Resources                     | 5   |
| Legal                               | 6   |
| Municipal Court                     | 7   |
| Parks                               | 8   |
| Westwood/Norman Municipal Authority | 8A  |
| Planning and community Development  | 9   |
| Comprehensive Planning              | 9A  |
| Development                         | 9B  |
| Revitalization                      | 9C  |
| Police                              | 10  |
| Animal Control                      | 10A |
| Public Works                        | 11  |
| Utilities                           | 12  |