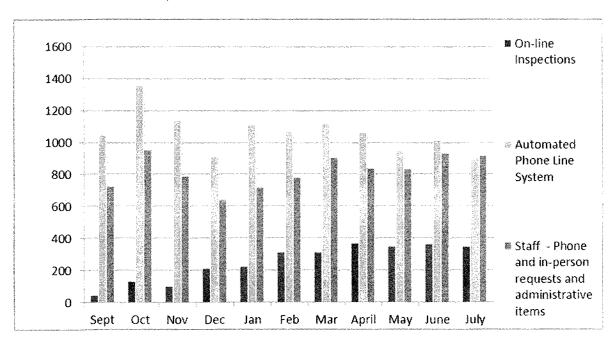

, which include zoning, parcels, and utilities; GIS staff filled 59 requests for service that resulted in the production of 130 mapping products and reports. The GIS division did work for 9 of the City's Departments during the month of July, as well as providing information for and staffing of City Council and Planning Commission Meetings.

# DEVELOPMENT SERVICES DIVISION On-line Inspection Services

#### Inspection Requests

Since its implementation on September 5, 2012, 2,792 inspection requests have been made on-line; this includes 352 inspection requests in July. The graph below indicates the inspection requests received on-line, through the automated phone line system and the permit staff. The staff also schedules inspections for administrative items that are included in the report.



#### **On-line Payments**

To date 221 payments have been made on-line totaling \$11,719.50. This includes 26 payments in July totaling \$1,542.50.



#### Mobile Field Inspection

The Building Inspectors received training on the Mobile Field Inspection (MFI) System from Selectron Technologies Inc. trainer Ryan Reams from Portland Oregon on March 28, 2013. On June 1, 2013 the Mobil Field Inspection Module went "live" for all inspections.

The Mobile Field Inspection System works in conjunction with SunGard Public Sector, Building Permits (BP) database allowing near "real time" inspection result entry by the Building Inspectors therefore allowing the Building Contractor's, Trade Contractor's and others with an active permit the opportunity to obtain inspection results almost immediately.