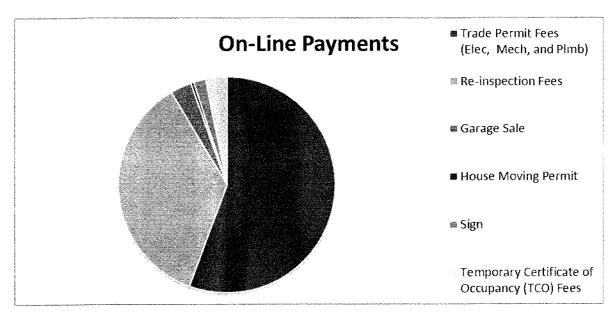

ports. The GIS division did work for 9 of the City's Departments during the month of July, as well as providing information for and staffing of City Council and Planning Commission Meetings.

# DEVELOPMENT SERVICES DIVISION On-line Inspection Services

#### Inspection Requests

Since its implementation on September 5, 2012, 2,792 inspection requests have been made on-line; this includes 352 inspection requests in July. The graph below indicates the inspection requests received on-line, through the automated phone line system and the permit staff. The staff also schedules inspections for administrative items that are included in the report.



#### **On-line Payments**

To date 221 payments have been made on-line totaling \$11,719.50. This includes 26 payments in July totaling \$1,542.50.



#### Mobile Field Inspection

The Building Inspectors received training on the Mobile Field Inspection (MFI) System from Selectron Technologies Inc. trainer Ryan Reams from Portland Oregon on March 28, 2013. On June 1, 2013 the Mobil Field Inspection Module went "live" for all inspections.

The Mobile Field Inspection System works in conjunction with SunGard Public Sector, Building Permits (BP) database allowing near "real time" inspection result entry by the Building Inspectors therefore allowing the Building Contractor's, Trade Contractor's and others with an active permit the opportunity to obtain inspection results almost immediately. The inspection results may be viewed on-line or through the Automated Phone Line System.

The Building Inspectors have been equipped with laptops and p