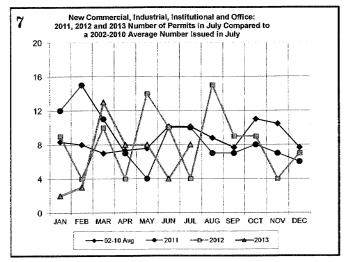

nt | ****Total Construction Value    | 10040          | 2305              | 14/02          | 20440          |
| Mobile Homes & Multi-family Add/Alt.                               | includes permit types listed to |                |                   |                |                |
| ***Count includes: Pools, Storage Bldgs,                           | the left.                       |                |                   |                |                |

Mobile Homes & Multi-family Add/Alt.
"Count includes: Pools, Storage Bldgs,
Carports, Residential Paving, Storm Shelters.
""Total Construction Value includes these
permits listed above.

## City of Norman DEVELOPMENT SERVICES DIVISION

#### **JULY 2013 CONSTRUCTION REPORT**













## City of Norman DEVELOPMENT SERVICES DIVISION







#### **JULY 2013 CONSTRUCTION REPORT**







# City of Norman BUILDING PERMITS AND INSPECTIONS

| 2010                | Jan | Feb | Mar | Арг | May | Jun | Jul | Aug | Sep | Oct | Nov | Dec | Total |
|---------------------|-----|-----|-----|-----|-----|-----|-----|-----|-----|-----|-----|-----|-------|
| ELECTRICAL (ELEC)   | 89  | 100 | 127 | 123 | 93  | 131 | 97  | 114 | 124 | 106 | 92  | 102 | 1298  |
| HVAC (MECH)         | 83  | 73  | 81  | 146 | 149 | 147 | 156 | 142 | 114 | 102 | 112 | 106 | 1411  |
| PLUMBING (PLBG)     | 101 | 124 | 167 | 124 | 132 | 132 | 137 | 119 | 138 | 121 | 138 | 131 | 1564  |
| GARAGE SALE (GARA)  | 10  | 6   | 103 | 404 | 317 | 430 | 306 | 175 | 214 | 335 | 129 | 21  | 2450  |
| HOUSE MOVING (MOVE) | 0   | 0   | 4   | 2   | 5   | 9   | 4   | 5   | 7