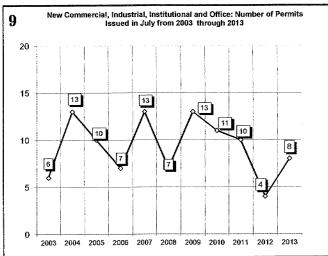

| ****Total Construction Value    | 10040          | 2305              | 14/02          | 20440          |
| Mobile Homes & Multi-family Add/Alt.                               | includes permit types listed to |                |                   |                |                |
| ***Count includes: Pools, Storage Bldgs,                           | the left.                       |                |                   |                |                |

Mobile Homes & Multi-family Add/Alt.
"Count includes: Pools, Storage Bldgs,
Carports, Residential Paving, Storm Shelters.
""Total Construction Value includes these
permits listed above.

## City of Norman DEVELOPMENT SERVICES DIVISION

#### **JULY 2013 CONSTRUCTION REPORT**













## City of Norman DEVELOPMENT SERVICES DIVISION







#### **JULY 2013 CONSTRUCTION REPORT**







# City of Norman BUILDING PERMITS AND INSPECTIONS

| 2010                | Jan | Feb | Mar | Арг | May | Jun | Jul | Aug | Sep | Oct | Nov | Dec | Total |
|---------------------|-----|-----|-----|-----|-----|-----|-----|-----|-----|-----|-----|-----|-------|
| ELECTRICAL (ELEC)   | 89  | 100 | 127 | 123 | 93  | 131 | 97  | 114 | 124 | 106 | 92  | 102 | 1298  |
| HVAC (MECH)         | 83  | 73  | 81  | 146 | 149 | 147 | 156 | 142 | 114 | 102 | 112 | 106 | 1411  |
| PLUMBING (PLBG)     | 101 | 124 | 167 | 124 | 132 | 132 | 137 | 119 | 138 | 121 | 138 | 131 | 1564  |
| GARAGE SALE (GARA)  | 10  | 6   | 103 | 404 | 317 | 430 | 306 | 175 | 214 | 335 | 129 | 21  | 2450  |
| HOUSE MOVING (MOVE) | 0   | 0   | 4   | 2   | 5   | 9   | 4   | 5   | 7