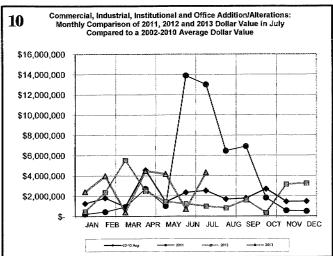

| 2305              | 14/02          | 20440          |
| Mobile Homes & Multi-family Add/Alt.                               | includes permit types listed to |                |                   |                |                |
| ***Count includes: Pools, Storage Bldgs,                           | the left.                       |                |                   |                |                |

Mobile Homes & Multi-family Add/Alt.
"Count includes: Pools, Storage Bldgs,
Carports, Residential Paving, Storm Shelters.
""Total Construction Value includes these
permits listed above.

## City of Norman DEVELOPMENT SERVICES DIVISION

#### **JULY 2013 CONSTRUCTION REPORT**













## City of Norman DEVELOPMENT SERVICES DIVISION







#### **JULY 2013 CONSTRUCTION REPORT**







# City of Norman BUILDING PERMITS AND INSPECTIONS

| 2010                | Jan | Feb | Mar | Арг | May | Jun | Jul | Aug | Sep | Oct | Nov | Dec | Total |
|---------------------|-----|-----|-----|-----|-----|-----|-----|-----|-----|-----|-----|-----|-------|
| ELECTRICAL (ELEC)   | 89  | 100 | 127 | 123 | 93  | 131 | 97  | 114 | 124 | 106 | 92  | 102 | 1298  |
| HVAC (MECH)         | 83  | 73  | 81  | 146 | 149 | 147 | 156 | 142 | 114 | 102 | 112 | 106 | 1411  |
| PLUMBING (PLBG)     | 101 | 124 | 167 | 124 | 132 | 132 | 137 | 119 | 138 | 121 | 138 | 131 | 1564  |
| GARAGE SALE (GARA)  | 10  | 6   | 103 | 404 | 317 | 430 | 306 | 175 | 214 | 335 | 129 | 21  | 2450  |
| HOUSE MOVING (MOVE) | 0   | 0   | 4   | 2   | 5   | 9   | 4   | 5   | 7   | 5   | 3   | 4   | 48    |
| DEMOLITION (BDE