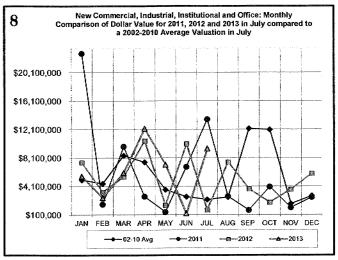

| 2305              | 14/02          | 20440          |
| Mobile Homes & Multi-family Add/Alt.                               | includes permit types listed to |                |                   |                |                |
| ***Count includes: Pools, Storage Bldgs,                           | the left.                       |                |                   |                |                |

Mobile Homes & Multi-family Add/Alt.
"Count includes: Pools, Storage Bldgs,
Carports, Residential Paving, Storm Shelters.
""Total Construction Value includes these
permits listed above.

## City of Norman DEVELOPMENT SERVICES DIVISION

#### **JULY 2013 CONSTRUCTION REPORT**













## City of Norman DEVELOPMENT SERVICES DIVISION







#### **JULY 2013 CONSTRUCTION REPORT**







# City of Norman BUILDING PERMITS AND INSPECTIONS

| 2010                | Jan | Feb | Mar | Арг | May | Jun | Jul | Aug | Sep | Oct | Nov | Dec | Total |
|---------------------|-----|-----|-----|-----|-----|-----|-----|-----|-----|-----|-----|-----|-------|
| ELECTRICAL (ELEC)   | 89  | 100 | 127 | 123 | 93  | 131 | 97  | 114 | 124 | 106 | 92  | 102 | 1298  |
| HVAC (MECH)         | 83  | 73  | 81  | 146 | 149 | 147 | 156 | 142 | 114 | 102 | 112 | 106 | 1411  |
| PLUMBING (PLBG)     | 101 | 124 | 167 | 124 | 132 | 132 | 137 | 119 | 138 | 121 | 138 | 131 | 1564  |
| GARAGE SALE (GARA)  | 10  | 6   | 103 | 404 | 317 | 430 | 306 | 175 | 214 | 335 | 129 | 21  | 2450  |
| HOUSE MOVING (MOVE) | 0   | 0   | 4   | 2   | 5   | 9   | 4   | 5   | 7   | 5   | 3   | 4   | 48    |
| DEMOLITION (B