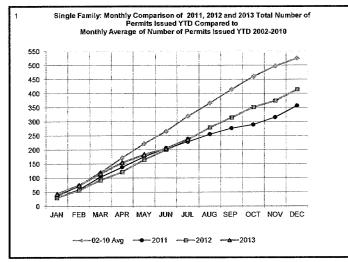

Field Inspections  **Count includes: Add/Alt, Fire Rpr, Repmnt | ****Total Construction Value    | 10040          | 2305              | 14/02          | 20440          |
| Mobile Homes & Multi-family Add/Alt.                               | includes permit types listed to |                |                   |                |                |
| ***Count includes: Pools, Storage Bldgs,                           | the left.                       |                |                   |                |                |

Mobile Homes & Multi-family Add/Alt.
"Count includes: Pools, Storage Bldgs,
Carports, Residential Paving, Storm Shelters.
""Total Construction Value includes these
permits listed above.

## City of Norman DEVELOPMENT SERVICES DIVISION

#### **JULY 2013 CONSTRUCTION REPORT**













## City of Norman DEVELOPMENT SERVICES DIVISION







#### **JULY 2013 CONSTRUCTION REPORT**







# City of Norman BUILDING PERMITS AND INSPECTIONS

| 2010                | Jan | Feb | Mar | Арг | May | Jun | Jul | Aug | Sep | Oct | Nov | Dec | Total |
|---------------------|-----|-----|-----|-----|-----|-----|-----|-----|-----|-----|-----|-----|-------|
| ELECTRICAL (ELEC)   | 89  | 100 | 127 | 123 | 93  | 131 | 97  | 114 | 124 | 106 | 92  | 102 | 1298  |
| HVAC (MECH)         | 83  | 73  | 81  | 146 | 149 | 147 | 156 | 142 | 114 | 102 | 112 | 106 | 1411  |
| PLUMBING (PLBG)     | 101 | 124 | 167 | 124 | 132 | 132 | 137 | 119 | 138 | 121 | 138 | 131 | 1564  |
| GARAGE SALE (GARA)  | 10  | 6   | 103 | 404 | 317 | 430 | 306 | 175 | 214 | 335 | 129 | 21  | 2450  |
| HOUSE MOVI