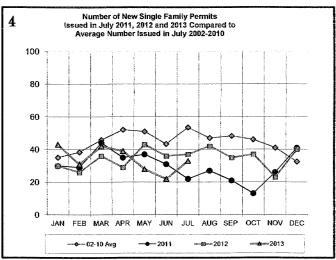

### TABLE OF CONTENTS MONTHLY PROGRESS REPORTS

| City Clerk                          | 1   |
|-------------------------------------|-----|
| Facility Maintenance                | 1A  |
| City Manager                        | 2   |
| CIP Financial Status                | 2A  |
| Community Relations                 | 2B  |
| Development Coordinator             | 2C  |
| Finance                             | 3   |
| Accounting                          | 3A  |
| City Revenue Reports                | 3B  |
| Data Processing                     | 3C  |
| Utility                             | 3D  |
| Fire                                | 4   |
| Human Resources                     | 5   |
| Legal                               | 6   |
| Municipal Court                     | 7   |
| Parks                               | 8   |
| Westwood/Norman Municipal Authority | 8A  |
| Planning and community Development  | 9   |
| Comprehensive Planning              | 9A  |
| Development                         | 9B  |
| Revitalization                      | 9C  |
| Police                              | 10  |
| Animal Control                      | 10A |
| Public Works                        | 11  |
| Utilities                           | 12  |