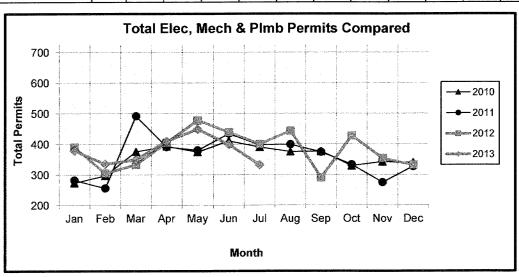

| 119 | 138 | 185 | 163 | 156 |     |     |     |     |     | 962   |
| PLUMBING (PLBG)     | 149 | 136 | 116 | 154 | 161 | 119 | 81  |     |     |     |     |     | 916   |
| GARAGE SALE (GARA)  | 22  | 18  | 86  | 273 | 290 | 365 | 282 |     |     |     |     |     | 1336  |
| HOUSE MOVING (MOVE) | 2   | 0   | 3   | 0   | 5   | 8   | 9   |     |     |     |     |     | 27    |
| DEMOLITION (BDEM)   | 6   | 2   | 10  | 4   | 5   | 9   | 1   |     |     |     |     |     | 37    |
| SIGN (SIGN)         | 23  | 26  | 48  | 34  | 17  | 23  | 36  |     |     |     |     |     | 207   |
| ELEC + MECH + PLBG  | 379 | 335 | 349 | 409 | 449 | 399 | 332 | 0   | 0   | 0   | 0   | 0   | 2652  |
| Total               | 432 | 381 | 496 | 720 | 766 | 804 | 660 | 0   | 0   | 0   | 0   | 0   | 4259  |



NEW SINGLE FAMILY DWELLING PERMITS Issued July 2013 - Sorted by Contractor

| SNS                |
|--------------------|
| ) INSPECTIONS      |
| SPE                |
| ž                  |
| AND                |
| MITS               |
| orman<br>S PERMITS |
| of Norr            |
| y of               |
| 요면                 |

|                                | :        |           |          | ;                 |                  | ;          |     |              |                                |                   |            |               | _      | Living |
|--------------------------------|----------|-----------|----------|-------------------|------------------|------------|-----|--------------|--------------------------------|-------------------|------------|---------------|---