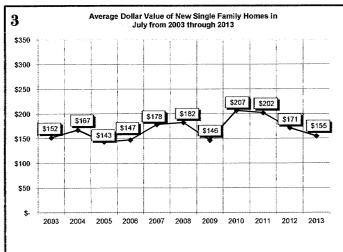

### TABLE OF CONTENTS MONTHLY PROGRESS REPORTS

| City Clerk                          | 1   |
|-------------------------------------|-----|
| Facility Maintenance                | 1A  |
| City Manager                        | 2   |
| CIP Financial Status                | 2A  |
| Community Relations                 | 2B  |
| Development Coordinator             | 2C  |
| Finance                             | 3   |
| Accounting                          | 3A  |
| City Revenue Reports                | 3B  |
| Data Processing                     | 3C  |
| Utility                             | 3D  |
| Fire                                | 4   |
| Human Resources                     | 5   |
| Legal                               | 6   |
| Municipal Court                     | 7   |
| Parks                               | 8   |
| Westwood/Norman Municipal Authority | 8A  |
| Planning and community Development  | 9   |
| Comprehensive Planning              | 9A  |
| Development                         | 9B  |
| Revitalization                      | 9C  |
| Police                              | 10  |
| Animal Control                      | 10A |
| Public Works                        | 11  |
| Utilities                           | 12  |