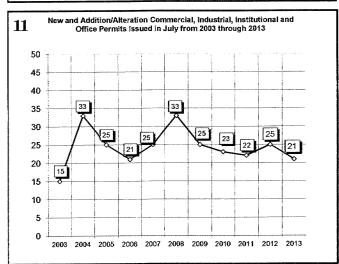

****Total Construction Value    | 10040          | 2305              | 14/02          | 20440          |
| Mobile Homes & Multi-family Add/Alt.                               | includes permit types listed to |                |                   |                |                |
| ***Count includes: Pools, Storage Bldgs,                           | the left.                       |                |                   |                |                |

Mobile Homes & Multi-family Add/Alt.
"Count includes: Pools, Storage Bldgs,
Carports, Residential Paving, Storm Shelters.
""Total Construction Value includes these
permits listed above.

## City of Norman DEVELOPMENT SERVICES DIVISION

#### **JULY 2013 CONSTRUCTION REPORT**













## City of Norman DEVELOPMENT SERVICES DIVISION







#### **JULY 2013 CONSTRUCTION REPORT**







# City of Norman BUILDING PERMITS AND INSPECTIONS

| 2010                | Jan | Feb | Mar | Арг | May | Jun | Jul | Aug | Sep | Oct | Nov | Dec | Total |
|---------------------|-----|-----|-----|-----|-----|-----|-----|-----|-----|-----|-----|-----|-------|
| ELECTRICAL (ELEC)   | 89  | 100 | 127 | 123 | 93  | 131 | 97  | 114 | 124 | 106 | 92  | 102 | 1298  |
| HVAC (MECH)         | 83  | 73  | 81  | 146 | 149 | 147 | 156 | 142 | 114 | 102 | 112 | 106 | 1411  |
| PLUMBING (PLBG)     | 101 | 124 | 167 | 124 | 132 | 132 | 137 | 119 | 138 | 121 | 138 | 131 | 1564  |
| GARAGE SALE (GARA)  | 10  | 6   | 103 | 404 | 317 | 430 | 306 | 175 | 214 | 335 | 129 | 21  | 2450  |
| HOUSE MOVING (MOVE) | 0   | 0   | 4   | 2   | 5   | 9   | 4   | 5   | 7   |