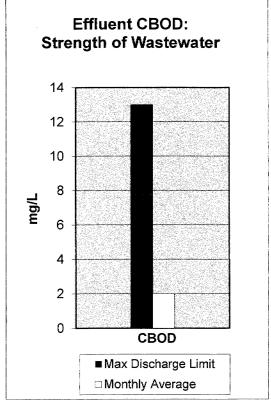

347,040     | 339,200                | 339,200   |
| Natural Gas                       |                         |             |                        |           |
| Total cubic feet/day              | (plant wide) 973,000    | 973,000     | 446,000                | 446,000   |
| Public Education (Tours)          | 0                       | 0           | 4                      | 4         |
| Reclaimed Water System (MG)       | 14.2                    | 14.2        | 11.9                   | 11.9      |
| OU Golf Course                    | 8.1                     | 8.1         | 15.6                   | 15.6      |
| SP Digester boilers are beginning | to show signs of aging. | Natural gas | useage significant whe | n in use. |

# CITY OF NORMAN WATER RECLAMATION FACILITY July 2013









#### CITY OF NORMAN, OKLAHOMA DEPARTMENT OF UTILITIES

#### **MONTHLY PROGRESS REPORT**

MONTH: July-13

#### WATER TREATMENT DIVISION

|                                            | FYE 2                       | 2014                        | FYE 2                       | 2013                        |
|--------------------------------------------|-----------------------------|-----------------------------|-----------------------------|-----------------------------|
| Water Supply                               | This month                  | Year to date                | This month                  | Year to date                |
| Plant Production (MG)                      | 338.59                      | 338.59                      | 408.997                     | 409.00