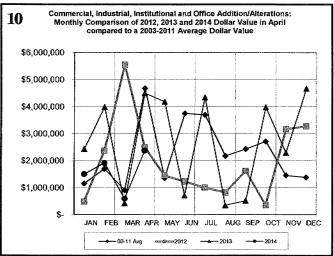

3             | 9             | 21<br>1762     |
| Certificates of Occupancy                                  | 228           | 714            | 91            | 394           |                |
| All Field Inspections                                      | 2830          | 9320           | 2335          | 8837          | 25699          |

All Field Inspectio
"\*Count includes: Add/All, Fire Rpr, Repmnt
Mobile Homes & Multi-family Add/Alt.
"\*\*Count includes: Pools, Storage Bidgs,
Carports, Residential Paving, Storm Shelters.
"\*\*\*Total Construction Value includes these
permits listed above.

# City of Norman DEVELOPMENT SERVICES DIVISION

#### **APRIL 2014 CONSTRUCTION REPORT**













# City of Norman DEVELOPMENT SERVICES DIVISION







#### **APRIL 2014 CONSTRUCTION REPORT**







| 2011                | Jan | Feb | Mar | Apr | May | Jun | Jul | Aug | Sep | Oct | Nov | Dec | Total |
|---------------------|-----|-----|-----|-----|-----|-----|-----|-----|-----|-----|-----|-----|-------|
| ELECTRICAL (ELEC)   | 90  | 82  | 187 | 124 | 127 | 132 | 96  | 117 | 101 | 94  | 64  | 90  | 1304  |
| HVAC (MECH)         | 82  | 60  | 114 | 125 | 122 | 170 | 183 | 156 | 149 | 117 | 99  | 105 | 1482  |
| PLUMBING (PLBG)     | 110 | 114 | 191 | 142 | 131 | 132 | 119 | 126 | 124 | 122 | 112 | 132 | 1555  |
| GARAGE SALE (GARA)  | 17  | 27  | 116 | 281 | 306 | 433 | 258 | 135 | 291 | 290 | 131 | 9   | 2294  |
| HOUSE MOVING (MOVE) | 0   | 3   | 3   | 0   | 5   | 6   | 6   | 0   | 9   | 1   | 3   | 5   | 41    |
| DEMOLITION (BDEM)   | 4   | 8   | 6   | 4   | 3   | 0   | 1   | 6