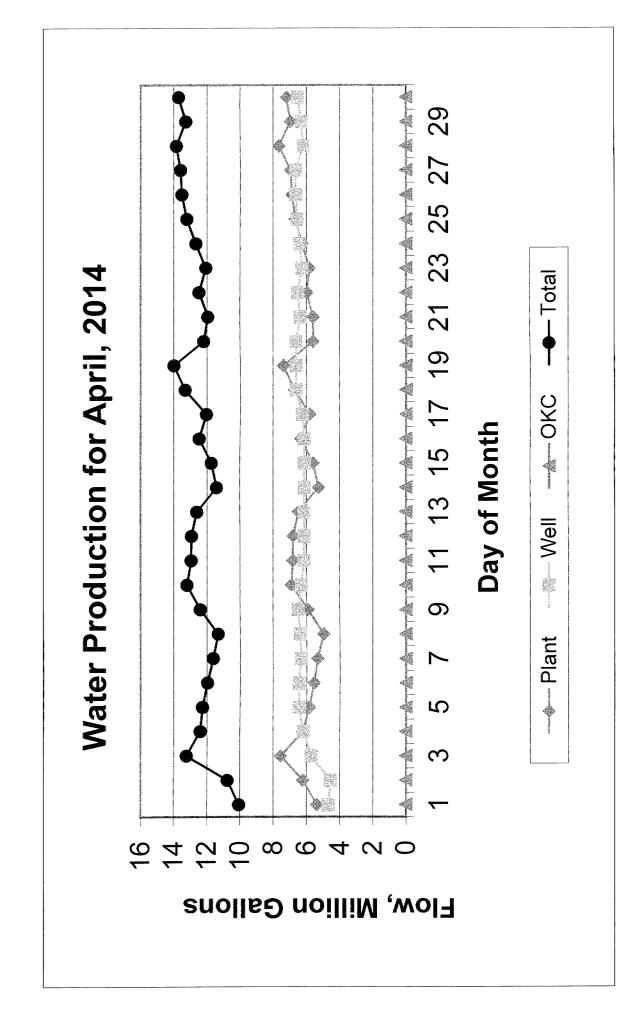

| 41           | 88             |
|                                            |                     |                |              |                |

#### Notes:

We continue to have performance issues with the new lime slaking system. Even though out of warranty the manufacturer is providing a new mixing impeller at no charge to see if it will solve the issues. The impeller will be installed and tested in May.

We started making significant progress in the project to upgrade the well radio telemetry system. We expect substantial completion by the end of May.

We started an emergency project to replace the underground ammonia storage tank with an above-ground rental tank from our ammonia supplier.

Inlet piping that failed on Clarifier #3 is being repaired by Urban Contractors.



#### City of Norman, Oklahoma Department of Utilities

FYE 2014

**FYE 2013** 

Monthly Progress Report Water Reclamation Facility April 1-30, 2014 Flow Statistics

|               |                                                                                                       | This Month | YTD          | This Month        | YTD       |  |  |  |  |  |  |
|---------------|-------------------------------------------------------------------------------------------------------|------------|--------------|-------------------|-----------|--|--|--|--|--|--|
| Total Influ   | ent Flow (M.G.)                                                                                       | 279.0      | 2923.1       | 332.4             | 2685.4    |  |  |  |  |  |  |
| Total Efflu   | ent Flow (M.G.)