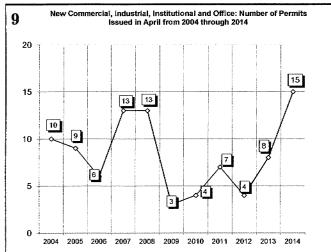

### **LICENSES**

25 New licenses were issued and 172 licenses were renewed during the month of April. Following is a list of each license type and the number issued for that specific type:

| LICENSE TYPE            | NUMBER | FYE | LICENSE TYPE                | NUMBER | FYE |
|-------------------------|--------|-----|-----------------------------|--------|-----|
|                         | ISSUED | YTD |                             | ISSUED | YTD |
|                         |        |     |                             |        |     |
| Food                    | 75     | 496 | Bee Keeper                  | 1      | 4   |
| Class I Beer            | 17     | 127 | Solicitor/Peddler (30 day)  | 0      | 9   |
| Class II Beer           | 15     | 143 | Solicitor/Peddler (60 day)  | 2      | 5   |
| Mixed Beverage          | 11     | 63  | Solicitor/Peddler (one day) | 0      | 8   |
| Mixed Beverage/Caterer  | 4      | 27  | Coin-Operated Devices       | 31     | 563 |
| Wine & Beer/Winemaker   | 2      | 15  | Game Machines               | 9      | 206 |
| Temporary Food (30 day) | 0      | 9   | Taxi/Motorbus/Limousine     | 10     | 36  |
| Temp Food (180 day)     | 2      | 6   | Impoundment Yard            | 0      | 5   |
| Temp Food (one day)     | 0      | 13  | Salvage Yard                | 0      | 1   |
| Kennel                  | 2      | 22  | Transient Amusement         | 4      | 4   |
| Pawnbrokers             | 0      | 6   | Special Event               | 8      | 16  |
| Retail Liquor Store     | 2      | 21  | Sidewalk Dining             | 2      | 11  |