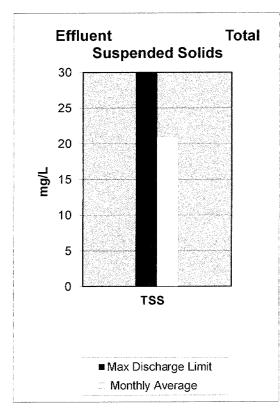

|            | 246          | 276               |           |  |  |  |  |  |  |
| Reclaimed     | Water System (MG)                                                                                     | 16         | 132.1        | 13.7              | 128.1     |  |  |  |  |  |  |
| OU Golf C     | • • •                                                                                                 | 6.8        | 40.9         | 4.2               | 42.2      |  |  |  |  |  |  |
| SP Digeste    | SP Digester boilers are beginning to show signs of aging. Natural gas useage significant when in use. |            |              |                   |           |  |  |  |  |  |  |

# CITY OF NORMAN WATER RECLAMATION FACILITY April 2014









#### SANITATION DIVISION PROGRESS REPORT

APRIL 2014

|                              | FY 13 |                  |     | FY 14      |
|------------------------------|-------|------------------|-----|------------|
|                              | MONTH | MONTH 'R-TO-DATE |     | YR-TO-DATE |
| Vehicle Accidents            | 0     | 14               | 2   | 17         |
| On The Job Injuries          | 0     | 3                | 1   | 10         |
| Bulk Pickups                 | 0     | 227              | 0   | 220        |
| Refuse Complaints            | 53    | 639              | 54  | 753        |
| New Polycarts Requests       | 66    | 550              | 56  | 547        |
| Polycarts Exchanges          | 12    | 125              | 13  | 163        |
| Additional Polycart Requests