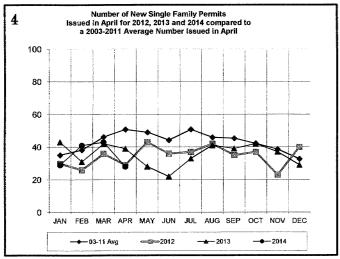

| 2830          | 9320           | 1            | 2335       | 8837                         | 2             |
| ount includes: Add/Alt, Fire Rpr, Reprint<br>bile Homes & Multi-family Add/Alt. |               |                |              |            |                              |               |
| Count includes: Pools, Storage Bidgs,                                           |               |                |              |            |                              |               |
| rports, Residential Paving, Storm Shelters.                                     |               |                |              |            |                              |               |

# City of Norman DEVELOPMENT SERVICES DIVISION

#### **APRIL 2014 CONSTRUCTION REPORT**













### City of Norman DEVELOPMENT SERVICES DIVISION

# 





#### **APRIL 2014 CONSTRUCTION REPORT**







| City of Norman-Development S Construction Activity Summary |               | AP             | RIL 2014 C    | ONSTRUCTIO    | N REPORT       |
|------------------------------------------------------------|---------------|----------------|---------------|---------------|----------------|
| Permit Type                                                |               | No. of Permits | No. of Units  | Const. Value  | Average Value  |
| New Residential (sing fam, mob hom                         |               | 29             | 29            |               | \$ 215,351     |
| New Multi-Family                                           | , ,,          | 6              | 97