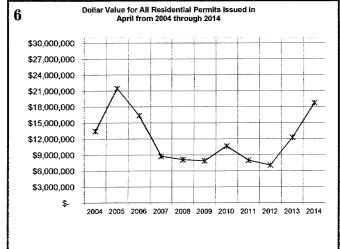

| 2830          | 9320           | 1            | 2335       | 8837                         | 2             |
| ount includes: Add/Alt, Fire Rpr, Reprint<br>bile Homes & Multi-family Add/Alt. |               |                |              |            |                              |               |
| Count includes: Pools, Storage Bidgs,                                           |               |                |              |            |                              |               |
| rports, Residential Paving, Storm Shelters.                                     |               |                |              |            |                              |               |

# City of Norman DEVELOPMENT SERVICES DIVISION

#### **APRIL 2014 CONSTRUCTION REPORT**













### City of Norman DEVELOPMENT SERVICES DIVISION

# 





#### **APRIL 2014 CONSTRUCTION REPORT**







| City of Norman-Development S Construction Activity Summary |               | AP             | RIL 2014 C    | ONSTRUCTIO    | N REPORT       |
|------------------------------------------------------------|---------------|----------------|---------------|---------------|----------------|
| Permit Type                                                |               | No. of Permits | No. of Units  | Const. Value  | Average Value  |
| New Residential (sing fam, mob hom                         |               | 29             | 29            |               | \$ 215,351     |
| New Multi-Family                                           | , ,,          | 6              | 97            | \