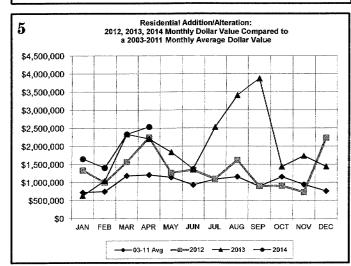

|
| Lot Line Adjustments                                       | 3             | 8              | 3             | 9             | 21<br>1762     |
| Certificates of Occupancy                                  | 228           | 714            | 91            | 394           |                |
| All Field Inspections                                      | 2830          | 9320           | 2335          | 8837          | 25699          |

All Field Inspectio
"\*Count includes: Add/All, Fire Rpr, Repmnt
Mobile Homes & Multi-family Add/Alt.
"\*\*Count includes: Pools, Storage Bidgs,
Carports, Residential Paving, Storm Shelters.
"\*\*\*Total Construction Value includes these
permits listed above.

# City of Norman DEVELOPMENT SERVICES DIVISION

#### **APRIL 2014 CONSTRUCTION REPORT**













# City of Norman DEVELOPMENT SERVICES DIVISION







#### **APRIL 2014 CONSTRUCTION REPORT**







| 2011                | Jan | Feb | Mar | Apr | May | Jun | Jul | Aug | Sep | Oct | Nov | Dec | Total |
|---------------------|-----|-----|-----|-----|-----|-----|-----|-----|-----|-----|-----|-----|-------|
| ELECTRICAL (ELEC)   | 90  | 82  | 187 | 124 | 127 | 132 | 96  | 117 | 101 | 94  | 64  | 90  | 1304  |
| HVAC (MECH)         | 82  | 60  | 114 | 125 | 122 | 170 | 183 | 156 | 149 | 117 | 99  | 105 | 1482  |
| PLUMBING (PLBG)     | 110 | 114 | 191 | 142 | 131 | 132 | 119 | 126 | 124 | 122 | 112 | 132 | 1555  |
| GARAGE SALE (GARA)  | 17  | 27  | 116 | 281 | 306 | 433 | 258 | 135 | 291 | 290 | 131 | 9   | 2294  |
| HOUSE MOVING (MOVE) | 0   | 3   | 3   | 0   | 5   | 6   | 6   | 0   |