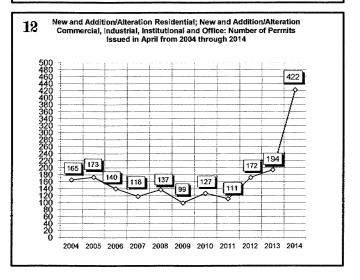

| 2             |
| ount includes: Add/Alt, Fire Rpr, Reprint<br>bile Homes & Multi-family Add/Alt. |               |                |              |            |                              |               |
| Count includes: Pools, Storage Bidgs,                                           |               |                |              |            |                              |               |
| rports, Residential Paving, Storm Shelters.                                     |               |                |              |            |                              |               |

# City of Norman DEVELOPMENT SERVICES DIVISION

#### **APRIL 2014 CONSTRUCTION REPORT**













### City of Norman DEVELOPMENT SERVICES DIVISION

# 





#### **APRIL 2014 CONSTRUCTION REPORT**







| City of Norman-Development S Construction Activity Summary |               | AP             | RIL 2014 C    | ONSTRUCTIO    | N REPORT       |
|------------------------------------------------------------|---------------|----------------|---------------|---------------|----------------|
| Permit Type                                                |               | No. of Permits | No. of Units  | Const. Value  | Average Value  |
| New Residential (sing fam, mob hom                         |               | 29             | 29            |               | \$ 215,351     |
| New Multi-Family                                           | , ,,          | 6              | 97            | \$ 9,979,543  | \$ 1,663,257   |
| New Non-Residential                                        |