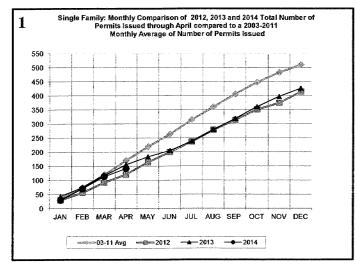

|
| Lot Line Adjustments                                       | 3             | 8              | 3             | 9             | 21<br>1762     |
| Certificates of Occupancy                                  | 228           | 714            | 91            | 394           |                |
| All Field Inspections                                      | 2830          | 9320           | 2335          | 8837          | 25699          |

All Field Inspectio
"\*Count includes: Add/All, Fire Rpr, Repmnt
Mobile Homes & Multi-family Add/Alt.
"\*\*Count includes: Pools, Storage Bidgs,
Carports, Residential Paving, Storm Shelters.
"\*\*\*Total Construction Value includes these
permits listed above.

# City of Norman DEVELOPMENT SERVICES DIVISION

#### **APRIL 2014 CONSTRUCTION REPORT**













# City of Norman DEVELOPMENT SERVICES DIVISION







#### **APRIL 2014 CONSTRUCTION REPORT**







| 2011                | Jan | Feb | Mar | Apr | May | Jun | Jul | Aug | Sep | Oct | Nov | Dec | Total |
|---------------------|-----|-----|-----|-----|-----|-----|-----|-----|-----|-----|-----|-----|-------|
| ELECTRICAL (ELEC)   | 90  | 82  | 187 | 124 | 127 | 132 | 96  | 117 | 101 | 94  | 64  | 90  | 1304  |
| HVAC (MECH)         | 82  | 60  | 114 | 125 | 122 | 170 | 183 | 156 | 149 | 117 | 99  | 105 | 1482  |
| PLUMBING (PLBG)     | 110 | 114 | 191 | 142 | 131 | 132 | 119 | 126 | 124 | 122 | 112 | 132 | 1555  |
| GARAGE SALE (GARA)  | 17  | 27  | 116 | 281 | 306 | 433 | 258 | 135 | 291 | 290 | 131 | 9   | 2294  |
| HOUSE MOVING (MOVE) | 0   | 3   | 3   | 0   | 5   | 6   | 6