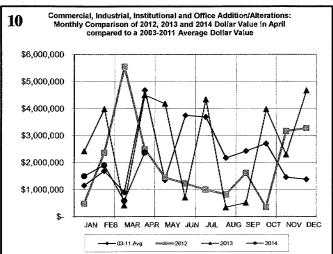

| 2             |
| ount includes: Add/Alt, Fire Rpr, Reprint<br>bile Homes & Multi-family Add/Alt. |               |                |              |            |                              |               |
| Count includes: Pools, Storage Bidgs,                                           |               |                |              |            |                              |               |
| rports, Residential Paving, Storm Shelters.                                     |               |                |              |            |                              |               |

# City of Norman DEVELOPMENT SERVICES DIVISION

#### **APRIL 2014 CONSTRUCTION REPORT**













### City of Norman DEVELOPMENT SERVICES DIVISION

# 





#### **APRIL 2014 CONSTRUCTION REPORT**







| City of Norman-Development S Construction Activity Summary |               | AP             | RIL 2014 C    | ONSTRUCTIO    | N REPORT       |
|------------------------------------------------------------|---------------|----------------|---------------|---------------|----------------|
| Permit Type                                                |               | No. of Permits | No. of Units  | Const. Value  | Average Value  |
| New Residential (sing fam, mob hom                         |               | 29             | 29            |               | \$ 215,351     |
| New Multi-Family                                           | , ,,          | 6              | 97            | \$ 9,979,543  | \$ 1,663,257   |
| New Non-Residential                                        |