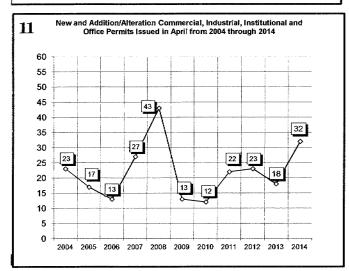

#### New Establishments/New Licenses

| NAME        | ADDRESS           | LICENSE TYPE(S) |
|-------------|-------------------|-----------------|
| Jimmy's Egg | 1000 Alameda #106 | Food Service    |