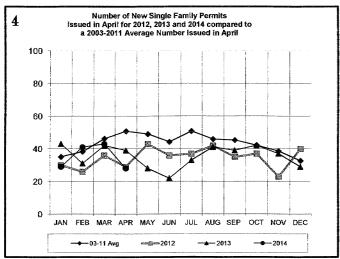

|
| Lot Line Adjustments                                       | 3             | 8              | 3             | 9             | 21<br>1762     |
| Certificates of Occupancy                                  | 228           | 714            | 91            | 394           |                |
| All Field Inspections                                      | 2830          | 9320           | 2335          | 8837          | 25699          |

All Field Inspectio
"\*Count includes: Add/All, Fire Rpr, Repmnt
Mobile Homes & Multi-family Add/Alt.
"\*\*Count includes: Pools, Storage Bidgs,
Carports, Residential Paving, Storm Shelters.
"\*\*\*Total Construction Value includes these
permits listed above.

# City of Norman DEVELOPMENT SERVICES DIVISION

#### **APRIL 2014 CONSTRUCTION REPORT**













# City of Norman DEVELOPMENT SERVICES DIVISION







#### **APRIL 2014 CONSTRUCTION REPORT**







| 2011                | Jan | Feb | Mar | Apr | May | Jun | Jul | Aug | Sep | Oct | Nov | Dec | Total |
|---------------------|-----|-----|-----|-----|-----|-----|-----|-----|-----|-----|-----|-----|-------|
| ELECTRICAL (ELEC)   | 90  | 82  | 187 | 124 | 127 | 132 | 96  | 117 | 101 | 94  | 64  | 90  | 1304  |
| HVAC (MECH)         | 82  | 60  | 114 | 125 | 122 | 170 | 183 | 156 | 149 | 117 | 99  | 105 | 1482  |
| PLUMBING (PLBG)     | 110 | 114 | 191 | 142 | 131 | 132 | 119 | 126 | 124 | 122 | 112 | 132 | 1555  |
| GARAGE SALE (GARA)  | 17  | 27  | 116 | 281 | 306 | 433 | 258 | 135 | 291 | 290 | 131 | 9   | 2294  |
| HOUSE MOVING (MOVE) | 0   | 3   | 3   | 0   | 5   | 6   | 6   | 0