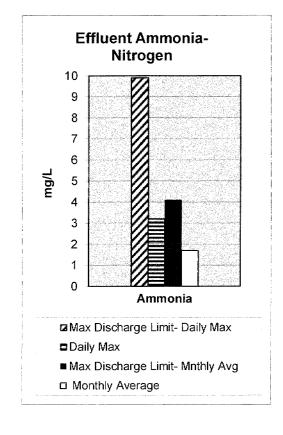

|            | 246          | 276               |           |  |  |  |  |  |  |
| Reclaimed     | Water System (MG)                                                                                     | 16         | 132.1        | 13.7              | 128.1     |  |  |  |  |  |  |
| OU Golf C     | • • •                                                                                                 | 6.8        | 40.9         | 4.2               | 42.2      |  |  |  |  |  |  |
| SP Digeste    | SP Digester boilers are beginning to show signs of aging. Natural gas useage significant when in use. |            |              |                   |           |  |  |  |  |  |  |

# CITY OF NORMAN WATER RECLAMATION FACILITY April 2014









#### SANITATION DIVISION PROGRESS REPORT

APRIL 2014

|                              | FY 13 |                  |     | FY 14      |
|------------------------------|-------|------------------|-----|------------|
|                              | MONTH | MONTH 'R-TO-DATE |     | YR-TO-DATE |
| Vehicle Accidents            | 0     | 14               | 2   | 17         |
| On The Job Injuries          | 0     | 3                | 1   | 10         |
| Bulk Pickups                 | 0     | 227              | 0   | 220        |
| Refuse Complaints            | 53    | 639              | 54  | 753        |
| New Polycarts Requests       | 66    | 550              | 56  | 547        |
| Polycarts Exchanges          | 12    | 125              | 13  | 163        |
| Additional Polycart Requests |