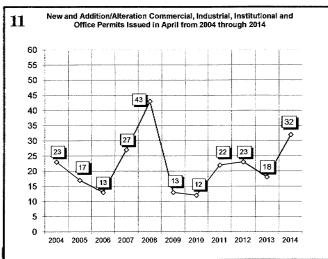

| 2335       | 8837                         | 2             |
| ount includes: Add/Alt, Fire Rpr, Reprint<br>bile Homes & Multi-family Add/Alt. |               |                |              |            |                              |               |
| Count includes: Pools, Storage Bidgs,                                           |               |                |              |            |                              |               |
| rports, Residential Paving, Storm Shelters.                                     |               |                |              |            |                              |               |

# City of Norman DEVELOPMENT SERVICES DIVISION

#### **APRIL 2014 CONSTRUCTION REPORT**













### City of Norman DEVELOPMENT SERVICES DIVISION

# 





#### **APRIL 2014 CONSTRUCTION REPORT**







| City of Norman-Development S Construction Activity Summary |               | AP             | RIL 2014 C    | ONSTRUCTIO    | N REPORT       |
|------------------------------------------------------------|---------------|----------------|---------------|---------------|----------------|
| Permit Type                                                |               | No. of Permits | No. of Units  | Const. Value  | Average Value  |
| New Residential (sing fam, mob hom                         |               | 29             | 29            |               | \$ 215,351     |
| New Multi-Family                                           | , ,,          | 6              | 97            | \$ 9,979,543  | \$ 1,663,257   |
| New Non-Residential