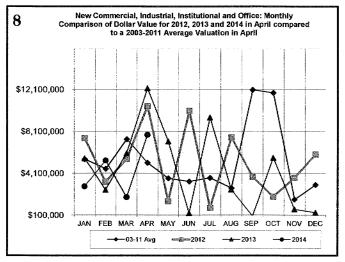

| 3             | 9             | 21<br>1762     |
| Certificates of Occupancy                                  | 228           | 714            | 91            | 394           |                |
| All Field Inspections                                      | 2830          | 9320           | 2335          | 8837          | 25699          |

All Field Inspectio
"\*Count includes: Add/All, Fire Rpr, Repmnt
Mobile Homes & Multi-family Add/Alt.
"\*\*Count includes: Pools, Storage Bidgs,
Carports, Residential Paving, Storm Shelters.
"\*\*\*Total Construction Value includes these
permits listed above.

# City of Norman DEVELOPMENT SERVICES DIVISION

#### **APRIL 2014 CONSTRUCTION REPORT**













# City of Norman DEVELOPMENT SERVICES DIVISION







#### **APRIL 2014 CONSTRUCTION REPORT**







| 2011                | Jan | Feb | Mar | Apr | May | Jun | Jul | Aug | Sep | Oct | Nov | Dec | Total |
|---------------------|-----|-----|-----|-----|-----|-----|-----|-----|-----|-----|-----|-----|-------|
| ELECTRICAL (ELEC)   | 90  | 82  | 187 | 124 | 127 | 132 | 96  | 117 | 101 | 94  | 64  | 90  | 1304  |
| HVAC (MECH)         | 82  | 60  | 114 | 125 | 122 | 170 | 183 | 156 | 149 | 117 | 99  | 105 | 1482  |
| PLUMBING (PLBG)     | 110 | 114 | 191 | 142 | 131 | 132 | 119 | 126 | 124 | 122 | 112 | 132 | 1555  |
| GARAGE SALE (GARA)  | 17  | 27  | 116 | 281 | 306 | 433 | 258 | 135 | 291 | 290 | 131 | 9   | 2294  |
| HOUSE MOVING (MOVE) | 0   | 3   | 3   | 0   | 5   | 6   | 6   | 0   | 9   | 1   | 3   | 5   | 41    |
| DEMOLITION (BDEM)   | 4   | 8   | 6   | 4   | 3   | 0   | 1   |