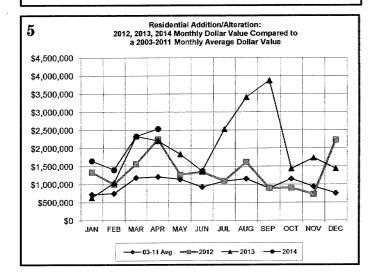

| 2830          | 9320           | 1            | 2335       | 8837                         | 2             |
| ount includes: Add/Alt, Fire Rpr, Reprint<br>bile Homes & Multi-family Add/Alt. |               |                |              |            |                              |               |
| Count includes: Pools, Storage Bidgs,                                           |               |                |              |            |                              |               |
| rports, Residential Paving, Storm Shelters.                                     |               |                |              |            |                              |               |

# City of Norman DEVELOPMENT SERVICES DIVISION

#### **APRIL 2014 CONSTRUCTION REPORT**













### City of Norman DEVELOPMENT SERVICES DIVISION

# 





#### **APRIL 2014 CONSTRUCTION REPORT**







| City of Norman-Development S Construction Activity Summary |               | AP             | RIL 2014 C    | ONSTRUCTIO    | N REPORT       |
|------------------------------------------------------------|---------------|----------------|---------------|---------------|----------------|
| Permit Type                                                |               | No. of Permits | No. of Units  | Const. Value  | Average Value  |
| New Residential (sing fam, mob hom                         |               | 29             | 29            |               | \$ 215,351     |
| New Multi-Family                                           | , ,,          | 6              | 97            |