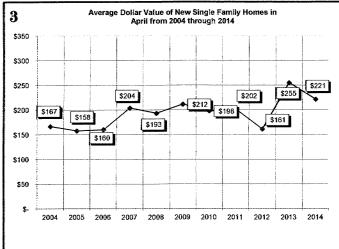

|
| Lot Line Adjustments                                       | 3             | 8              | 3             | 9             | 21<br>1762     |
| Certificates of Occupancy                                  | 228           | 714            | 91            | 394           |                |
| All Field Inspections                                      | 2830          | 9320           | 2335          | 8837          | 25699          |

All Field Inspectio
"\*Count includes: Add/All, Fire Rpr, Repmnt
Mobile Homes & Multi-family Add/Alt.
"\*\*Count includes: Pools, Storage Bidgs,
Carports, Residential Paving, Storm Shelters.
"\*\*\*Total Construction Value includes these
permits listed above.

# City of Norman DEVELOPMENT SERVICES DIVISION

#### **APRIL 2014 CONSTRUCTION REPORT**













# City of Norman DEVELOPMENT SERVICES DIVISION







#### **APRIL 2014 CONSTRUCTION REPORT**







| 2011                | Jan | Feb | Mar | Apr | May | Jun | Jul | Aug | Sep | Oct | Nov | Dec | Total |
|---------------------|-----|-----|-----|-----|-----|-----|-----|-----|-----|-----|-----|-----|-------|
| ELECTRICAL (ELEC)   | 90  | 82  | 187 | 124 | 127 | 132 | 96  | 117 | 101 | 94  | 64  | 90  | 1304  |
| HVAC (MECH)         | 82  | 60  | 114 | 125 | 122 | 170 | 183 | 156 | 149 | 117 | 99  | 105 | 1482  |
| PLUMBING (PLBG)     | 110 | 114 | 191 | 142 | 131 | 132 | 119 | 126 | 124 | 122 | 112 | 132 | 1555  |
| GARAGE SALE (GARA)  | 17  | 27  | 116 | 281 | 306 | 433 | 258 | 135 | 291 | 290 | 131 | 9   | 2294  |
| HOUSE MOVING (MOVE) | 0   | 3   | 3   | 0   | 5   | 6   | 6   | 0