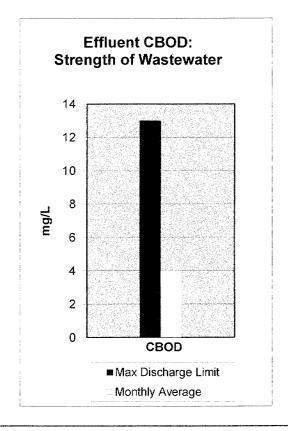

|            | 246          | 276               |           |  |  |  |  |  |  |
| Reclaimed     | Water System (MG)                                                                                     | 16         | 132.1        | 13.7              | 128.1     |  |  |  |  |  |  |
| OU Golf C     | • • •                                                                                                 | 6.8        | 40.9         | 4.2               | 42.2      |  |  |  |  |  |  |
| SP Digeste    | SP Digester boilers are beginning to show signs of aging. Natural gas useage significant when in use. |            |              |                   |           |  |  |  |  |  |  |

# CITY OF NORMAN WATER RECLAMATION FACILITY April 2014









#### SANITATION DIVISION PROGRESS REPORT

APRIL 2014

|                              | FY 13 |                  |     | FY 14      |
|------------------------------|-------|------------------|-----|------------|
|                              | MONTH | MONTH 'R-TO-DATE |     | YR-TO-DATE |
| Vehicle Accidents            | 0     | 14               | 2   | 17         |
| On The Job Injuries          | 0     | 3                | 1   | 10         |
| Bulk Pickups                 | 0     | 227              | 0   | 220        |
| Refuse Complaints            | 53    | 639              | 54  | 753        |
| New Polycarts Requests       | 66    | 550              | 56  | 547        |
| Polycarts Exchanges          | 12    | 125              | 13  | 163        |
| Additional Polycart Request