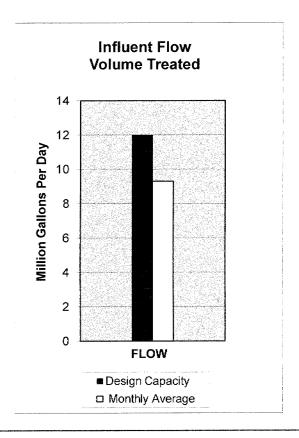

|            | 246          | 276               |           |  |  |  |  |  |  |
| Reclaimed     | Water System (MG)                                                                                     | 16         | 132.1        | 13.7              | 128.1     |  |  |  |  |  |  |
| OU Golf C     | • • •                                                                                                 | 6.8        | 40.9         | 4.2               | 42.2      |  |  |  |  |  |  |
| SP Digeste    | SP Digester boilers are beginning to show signs of aging. Natural gas useage significant when in use. |            |              |                   |           |  |  |  |  |  |  |

# CITY OF NORMAN WATER RECLAMATION FACILITY April 2014









#### SANITATION DIVISION PROGRESS REPORT

APRIL 2014

|                              | FY 13 |                  |     | FY 14      |
|------------------------------|-------|------------------|-----|------------|
|                              | MONTH | MONTH 'R-TO-DATE |     | YR-TO-DATE |
| Vehicle Accidents            | 0     | 14               | 2   | 17         |
| On The Job Injuries          | 0     | 3                | 1   | 10         |
| Bulk Pickups                 | 0     | 227              | 0   | 220        |
| Refuse Complaints            | 53    | 639              | 54  | 753        |
| New Polycarts Requests       | 66    | 550              | 56  | 547        |
| Polycarts Exchanges          | 12    | 125              | 13  | 163        |
| Additional Polycart Reque