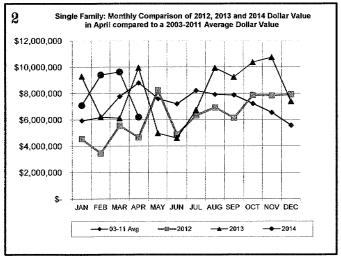

| 2830          | 9320           | 1            | 2335       | 8837                         | 2             |
| ount includes: Add/Alt, Fire Rpr, Reprint<br>bile Homes & Multi-family Add/Alt. |               |                |              |            |                              |               |
| Count includes: Pools, Storage Bidgs,                                           |               |                |              |            |                              |               |
| rports, Residential Paving, Storm Shelters.                                     |               |                |              |            |                              |               |

# City of Norman DEVELOPMENT SERVICES DIVISION

#### **APRIL 2014 CONSTRUCTION REPORT**













### City of Norman DEVELOPMENT SERVICES DIVISION

# 





#### **APRIL 2014 CONSTRUCTION REPORT**







| City of Norman-Development S Construction Activity Summary |               | AP             | RIL 2014 C    | ONSTRUCTIO    | N REPORT       |
|------------------------------------------------------------|---------------|----------------|---------------|---------------|----------------|
| Permit Type                                                |               | No. of Permits | No. of Units  | Const. Value  | Average Value  |
| New Residential (sing fam, mob hom                         |               | 29             | 29            |               | \$ 215,351     |
| New Multi-Family                                           | , ,,          | 6              | 97