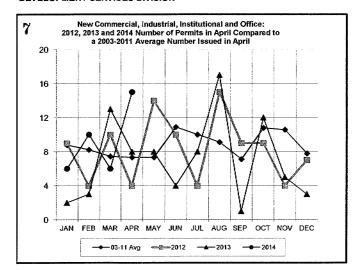

## **CITY CLERK**

| ACTION CENTER            |          |      |                      |          |     |
|--------------------------|----------|------|----------------------|----------|-----|
| DEPARTMENT               | NUMBER   | FYE  | DEPARTMENT           | NUMBER   | FYE |
|                          | OF CALLS | YTD  |                      | OF CALLS | YTD |
| Animal Control           | 14       | 59   | Municipal Court      | 5        | 19  |
| Building Permits         | 11       | 81   | Noise                | 2        | 13  |
| CDBG                     | 3        | 16   | Parks and Recreation | 15       | 91  |
| City Clerk               | 19       | *151 | Planning             | 5        | 34  |
| City Manager/Mayor       | 0        | 6    | Police               | 17       | 128 |
| Code Enforcement         | 38       | 364  | Sanitation           | 31       | 333 |
| Data Processing          | 0        | 3    | Sidewalks            | 11       | 17  |
| Engineering/Public Works | 11       | 119  | Storm Debris         | 3        | 465 |
| Finance                  | 12       | 93   | Storm Water          | 5        | 55  |
| Fire/Civil Defense       | 11       | 41   | Streets              | 12       | 114 |
| Human Resources          | 4        | 11   | Street Lights        | 8        | 87  |
| Information (General)    | 44       | 314  | Traffic              | 17       | 111 |
| Legal                    | 3        | 28   | Utilities            | 6        | 68  |
| Line Maintenance         | 9        | 71   | WC Questions         | 18       | 35  |
| Recycling Questions      | 8        | 364  | WC Violations        | 1        | 3   |