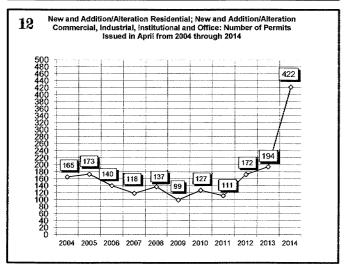

| 9             | 21<br>1762     |
| Certificates of Occupancy                                  | 228           | 714            | 91            | 394           |                |
| All Field Inspections                                      | 2830          | 9320           | 2335          | 8837          | 25699          |

All Field Inspectio
"\*Count includes: Add/All, Fire Rpr, Repmnt
Mobile Homes & Multi-family Add/Alt.
"\*\*Count includes: Pools, Storage Bidgs,
Carports, Residential Paving, Storm Shelters.
"\*\*\*Total Construction Value includes these
permits listed above.

# City of Norman DEVELOPMENT SERVICES DIVISION

#### **APRIL 2014 CONSTRUCTION REPORT**













# City of Norman DEVELOPMENT SERVICES DIVISION







#### **APRIL 2014 CONSTRUCTION REPORT**







| 2011                | Jan | Feb | Mar | Apr | May | Jun | Jul | Aug | Sep | Oct | Nov | Dec | Total |
|---------------------|-----|-----|-----|-----|-----|-----|-----|-----|-----|-----|-----|-----|-------|
| ELECTRICAL (ELEC)   | 90  | 82  | 187 | 124 | 127 | 132 | 96  | 117 | 101 | 94  | 64  | 90  | 1304  |
| HVAC (MECH)         | 82  | 60  | 114 | 125 | 122 | 170 | 183 | 156 | 149 | 117 | 99  | 105 | 1482  |
| PLUMBING (PLBG)     | 110 | 114 | 191 | 142 | 131 | 132 | 119 | 126 | 124 | 122 | 112 | 132 | 1555  |
| GARAGE SALE (GARA)  | 17  | 27  | 116 | 281 | 306 | 433 | 258 | 135 | 291 | 290 | 131 | 9   | 2294  |
| HOUSE MOVING (MOVE) | 0   | 3   | 3   | 0   | 5   | 6   | 6   | 0   | 9   | 1   | 3   | 5   | 41    |
| DEMOLITION (BDEM)   | 4   | 8   | 6   | 4   | 3   | 0   | 1   | 6