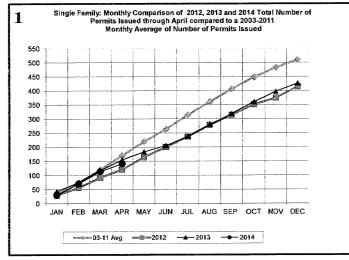

| 2830          | 9320           | 1            | 2335       | 8837                         | 2             |
| ount includes: Add/Alt, Fire Rpr, Reprint<br>bile Homes & Multi-family Add/Alt. |               |                |              |            |                              |               |
| Count includes: Pools, Storage Bidgs,                                           |               |                |              |            |                              |               |
| rports, Residential Paving, Storm Shelters.                                     |               |                |              |            |                              |               |

# City of Norman DEVELOPMENT SERVICES DIVISION

#### **APRIL 2014 CONSTRUCTION REPORT**













### City of Norman DEVELOPMENT SERVICES DIVISION

# 





#### **APRIL 2014 CONSTRUCTION REPORT**







| City of Norman-Development S Construction Activity Summary |               | AP             | RIL 2014 C    | ONSTRUCTIO    | N REPORT       |
|------------------------------------------------------------|---------------|----------------|---------------|---------------|----------------|
| Permit Type                                                |               | No. of Permits | No. of Units  | Const. Value  | Average Value  |
| New Residential (sing fam, mob hom                         |               | 29             | 29            |               | \$ 215,351     |
| New Multi-Family                                           | , ,,          | 6              | 97