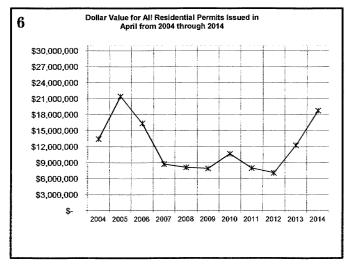

<sup>\*</sup> A run-off for Ward 2 will be held on June 24, 2014.

| PUBLIC SAFETY SALES TAX |       |  |  |
|-------------------------|-------|--|--|
| YES NO                  |       |  |  |
| 3,801                   | 3,662 |  |  |