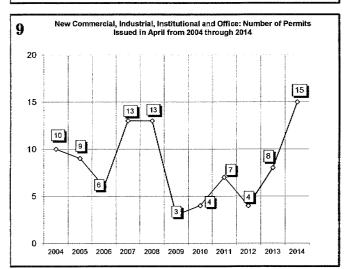

| 2335       | 8837                         | 2             |
| ount includes: Add/Alt, Fire Rpr, Reprint<br>bile Homes & Multi-family Add/Alt. |               |                |              |            |                              |               |
| Count includes: Pools, Storage Bidgs,                                           |               |                |              |            |                              |               |
| rports, Residential Paving, Storm Shelters.                                     |               |                |              |            |                              |               |

# City of Norman DEVELOPMENT SERVICES DIVISION

#### **APRIL 2014 CONSTRUCTION REPORT**













### City of Norman DEVELOPMENT SERVICES DIVISION

# 





#### **APRIL 2014 CONSTRUCTION REPORT**







| City of Norman-Development S Construction Activity Summary |               | AP             | RIL 2014 C    | ONSTRUCTIO    | N REPORT       |
|------------------------------------------------------------|---------------|----------------|---------------|---------------|----------------|
| Permit Type                                                |               | No. of Permits | No. of Units  | Const. Value  | Average Value  |
| New Residential (sing fam, mob hom                         |               | 29             | 29            |               | \$ 215,351     |
| New Multi-Family                                           | , ,,          | 6              | 97            | \$ 9,979,543  | \$ 1,663,257   |
| New Non-Residential