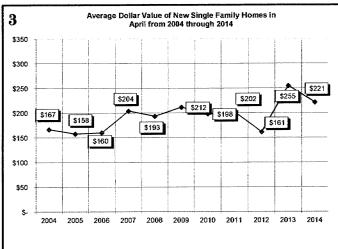

| 2830          | 9320           | 1            | 2335       | 8837                         | 2             |
| ount includes: Add/Alt, Fire Rpr, Reprint<br>bile Homes & Multi-family Add/Alt. |               |                |              |            |                              |               |
| Count includes: Pools, Storage Bidgs,                                           |               |                |              |            |                              |               |
| rports, Residential Paving, Storm Shelters.                                     |               |                |              |            |                              |               |

# City of Norman DEVELOPMENT SERVICES DIVISION

#### **APRIL 2014 CONSTRUCTION REPORT**













### City of Norman DEVELOPMENT SERVICES DIVISION

# 





#### **APRIL 2014 CONSTRUCTION REPORT**







| City of Norman-Development S Construction Activity Summary |               | AP             | RIL 2014 C    | ONSTRUCTIO    | N REPORT       |
|------------------------------------------------------------|---------------|----------------|---------------|---------------|----------------|
| Permit Type                                                |               | No. of Permits | No. of Units  | Const. Value  | Average Value  |
| New Residential (sing fam, mob hom                         |               | 29             | 29            |               | \$ 215,351     |
| New Multi-Family                                           | , ,,          | 6              | 97