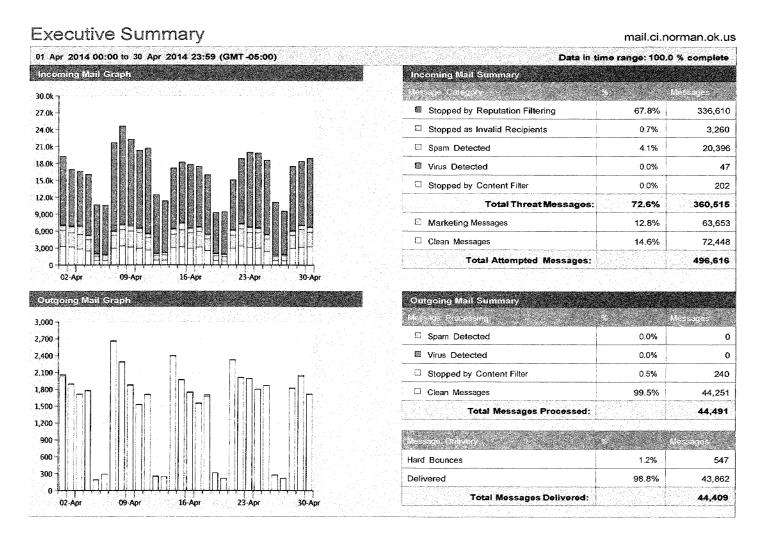

|  |  |  |  |  |  |  |

# INFORMATION TECHNOLOGY

6

#### **CITY OF NORMAN**

#### Information Technology Department Monthly Report –April 2014

The City of Norman's IT Department has an email filter that has enhanced reporting and filtering capabilities that protect the City's systems from outside malicious attacks via email. IT had a total of 496,616 attempted incoming and 44,491 outgoing messages for the month of April. 360,515 of the incoming messages were considered Spam or hazardous e-mails and were quarantined or filtered. Without the email filter our email server would have received that much additional mail which increases waste and decreases valuable storage space. Additionally the filter kept city employees from being bombarded with spam and potentially harmful emails.



The following statistics represent email space and resource savings. 32 emails from the groups shown in the table below were sent from city servers using city resources – of those 26,181 were delivered to outside mailboxes for the month of April 2014. Basically the city generated 26,181 messages from only 32.

| Group                        | Active Members | Mailings | Total Delivered |  |
|------------------------------|----------------|----------|-----------------|--|
| Affirmative Action Group     | 17             | 2        | 35              |  |
| Job Posting                  | 1,889          | 2        | 3,753           |  |
| Norman News                  | 962            | 22       | 21,040          |  |
| Police - Citizens' Academy   | 83             | 0        | 0