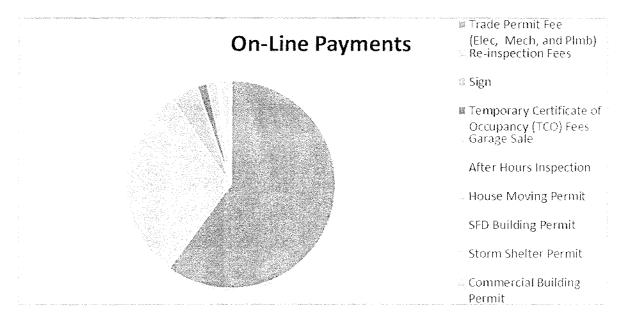

reports. The GIS division did work for 8 of the City's Departments during the month of April, as well as providing information for and staffing of City Council and Planning Commission Meetings.

# DEVELOPMENT SERVICE

10B

# DEVELOPMENT SERVICES DIVISION On-line Inspection Services

#### **Inspection Requests**

During April, 2014, 598 inspection requests were made on-line. The graph below indicates the inspection requests received during the last twelve months on-line, through the automated phone line system and the permit staff. The staff also schedule inspection requests include phone and in-person requests as well as administrative items.



#### On-line Payments

To date 588 payments have been made on-line totaling \$39,540.54. This includes 30 payments in April totaling \$2,083.00.



#### Mobile Field Inspection System

During April, 2,131 inspection results were entered using the Mobile Field Inspection (MFI) System. These inspection results were available on-line and through the Automated Phone Line System almost immediately as the inspections were conducted throughout the workday beginning as early as 8:15AM. Inspection Records were printed on-site as needed; 14 photos or document attachments of specific inspection conditions were attached to the permanent inspection record using the MFI technology in the field. The dates below include inspection results conducted and resulted during the weekend. Inspection requests were completed on Saturday's to accommodate citizen's schedules and the heavy workload. The storm shelter inspections significantly contributed to the