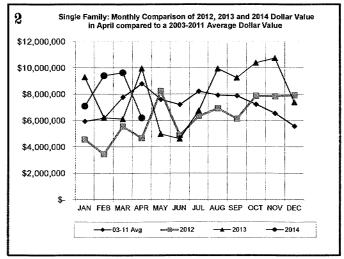

|
| Lot Line Adjustments                                       | 3             | 8              | 3             | 9             | 21<br>1762     |
| Certificates of Occupancy                                  | 228           | 714            | 91            | 394           |                |
| All Field Inspections                                      | 2830          | 9320           | 2335          | 8837          | 25699          |

All Field Inspectio
"\*Count includes: Add/All, Fire Rpr, Repmnt
Mobile Homes & Multi-family Add/Alt.
"\*\*Count includes: Pools, Storage Bidgs,
Carports, Residential Paving, Storm Shelters.
"\*\*\*Total Construction Value includes these
permits listed above.

# City of Norman DEVELOPMENT SERVICES DIVISION

#### **APRIL 2014 CONSTRUCTION REPORT**













# City of Norman DEVELOPMENT SERVICES DIVISION







#### **APRIL 2014 CONSTRUCTION REPORT**







| 2011                | Jan | Feb | Mar | Apr | May | Jun | Jul | Aug | Sep | Oct | Nov | Dec | Total |
|---------------------|-----|-----|-----|-----|-----|-----|-----|-----|-----|-----|-----|-----|-------|
| ELECTRICAL (ELEC)   | 90  | 82  | 187 | 124 | 127 | 132 | 96  | 117 | 101 | 94  | 64  | 90  | 1304  |
| HVAC (MECH)         | 82  | 60  | 114 | 125 | 122 | 170 | 183 | 156 | 149 | 117 | 99  | 105 | 1482  |
| PLUMBING (PLBG)     | 110 | 114 | 191 | 142 | 131 | 132 | 119 | 126 | 124 | 122 | 112 | 132 | 1555  |
| GARAGE SALE (GARA)  | 17  | 27  | 116 | 281 | 306 | 433 | 258 | 135 | 291 | 290 | 131 | 9   | 2294  |
| HOUSE MOVING (MOVE) | 0   | 3   | 3   | 0   | 5   | 6   | 6   |