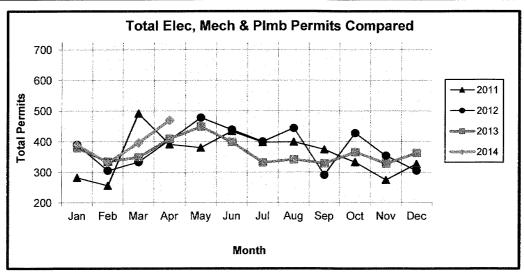

| 120 | 121 | 0   | 0   | 0   | 0   | 0   | 0   | 0   | 0   | 475   |
| PLUMBING (PLBG)     | 142 | 128 | 147 | 197 | 0   | 0   | 0   | 0   | 0   | 0   | 0   | 0   | 614   |
| GARAGE SALE (GARA)  | 32  | 31  | 113 | 213 | 0   | 0   | 0   | 0   | 0   | 0   | 0   | 0   | 389   |
| HOUSE MOVING (MOVE) | 2   | 1   | 4   | 4   | 0   | 0   | 0   | 0   | 0   | 0   | 0   | 0   | 11    |
| DEMOLITION (BDEM)   | 1   | 10  | 4   | 8   | 0   | 0   | 0   | 0   | 0   | 0   | 0   | 0   | 23    |
| SIGN (SIGN)         | 27  | 28  | 23  | 28  | 0   | 0   | 0   | 0   | 0   | 0   | 0   | 0   | 106   |
| ELEC + MECH + PLBG  | 389 | 331 | 396 | 470 | 0   | 0   | 0   | 0   | 0   | 0   | 0   | 0   | 1586  |
| Total               | 451 | 401 | 540 | 723 | 0   | 0   | 0   | 0   | 0   | 0   | 0   | 0   | 2115  |



City of Norman BUILDING PERMITS AND INSPECTIONS

|                                                                | Permit #      | penssi   | Street # | Direction  | Street Name | Street Type | ŗ   | Block | Subdivision