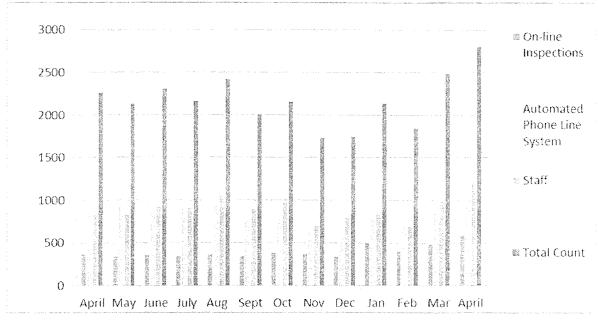

which include zoning, parcels, and utilities, GIS staff filled 63 requests for service that resulted in the production of 103 mapping products and reports. The GIS division did work for 8 of the City's Departments during the month of April, as well as providing information for and staffing of City Council and Planning Commission Meetings.

# DEVELOPMENT SERVICE

10B

# DEVELOPMENT SERVICES DIVISION On-line Inspection Services

#### **Inspection Requests**

During April, 2014, 598 inspection requests were made on-line. The graph below indicates the inspection requests received during the last twelve months on-line, through the automated phone line system and the permit staff. The staff also schedule inspection requests include phone and in-person requests as well as administrative items.



#### On-line Payments

To date 588 payments have been made on-line totaling \$39,540.54. This includes 30 payments in April totaling \$2,083.00.



#### Mobile Field Inspection System

During April, 2,131 inspection results were entered using the Mobile Field Inspection (MFI) System. These inspection results were available on-line and through the Automated Phone Line System almost immediately as the inspections were conducted throughout the workday beginning as early as 8:15AM. Inspection Records were printed on-site as needed; 14 photos or document attachments of specific inspection conditions were attached to the permanent inspection record using the MFI technology in the field. The dates below include inspection results conducted and resulted during the weekend. Inspection requests we