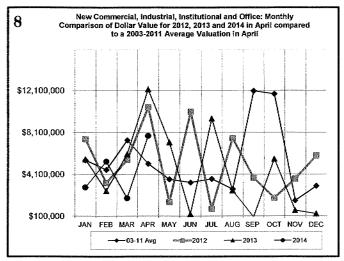

| 2             |
| ount includes: Add/Alt, Fire Rpr, Reprint<br>bile Homes & Multi-family Add/Alt. |               |                |              |            |                              |               |
| Count includes: Pools, Storage Bidgs,                                           |               |                |              |            |                              |               |
| rports, Residential Paving, Storm Shelters.                                     |               |                |              |            |                              |               |

# City of Norman DEVELOPMENT SERVICES DIVISION

#### **APRIL 2014 CONSTRUCTION REPORT**













### City of Norman DEVELOPMENT SERVICES DIVISION

# 





#### **APRIL 2014 CONSTRUCTION REPORT**







| City of Norman-Development S Construction Activity Summary |               | AP             | RIL 2014 C    | ONSTRUCTIO    | N REPORT       |
|------------------------------------------------------------|---------------|----------------|---------------|---------------|----------------|
| Permit Type                                                |               | No. of Permits | No. of Units  | Const. Value  | Average Value  |
| New Residential (sing fam, mob hom                         |               | 29             | 29            |               | \$ 215,351     |
| New Multi-Family                                           | , ,,          | 6              | 97            | \$ 9,979,543  | \$ 1,663,257   |
| New Non-Residential                                        |