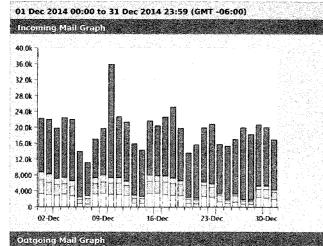

ants              | 132               | 0        | 0                  |
| Westwood Golf                         | 663               | 2        | 1,312              |
| Westwood Golf Members                 | 29                | 0        | 0                  |
| Westwood Men's Clinic                 | 12                | 2        | 20                 |
| Westwood Men's Golf Assoc             | 97                | 2        | 201                |
| Westwood Women's Clinic               | 28                | 2        | 34                 |
| Westwood Women's Golf Assoc.          | 5                 | 2        | 8                  |
| Totals                                | 4,172             | 37       | 23,660             |

### IT Table 3

EMAIL SECURITY APPLIANCE

### **Executive Summary**





| ······································ |                                                                       |  |
|----------------------------------------|-----------------------------------------------------------------------|--|
| mail.ci.r                              | norman.ok.us                                                          |  |
| time range: 100                        | .0 % complete                                                         |  |
|                                        |                                                                       |  |
|                                        | Newsel                                                                |  |
| 71.8%                                  | 434,428