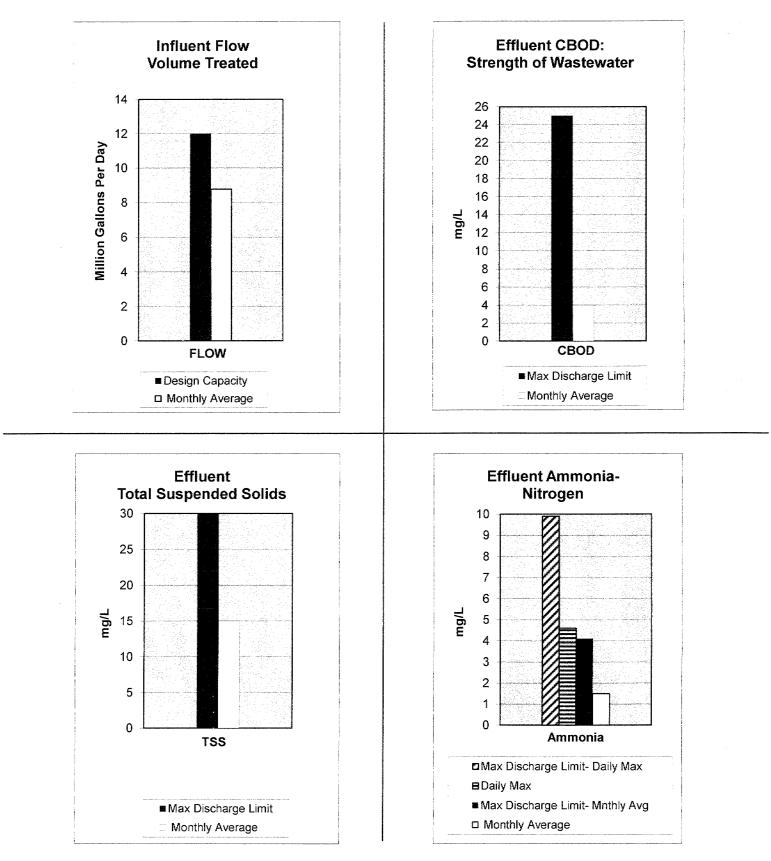

on (inches)         1.4         13.6         1.1           e Monitoring Report Stats         EPA minimum percentage removal 85%         No.           b:         Avg.         Avg.         Avg.           Influent Total (mg/l)         272         256           Effluent Carbonaceous Total         4         2           Percent Removal         98.6         97.3           Dougen:         15         4           Influent (mg/L)         168         142           Effluent (mg/L)         15         4           Oxygen:         1         1           Influent (min)         0.1         1           Influent (Low)         7.0         7.2 |

SP Digester boilers are beginning to show signs of aging. Natural gas useage significant when in use.

# CITY OF NORMAN WATER RECLAMATION FACILITY December 2014



# CITY OF NORMAN, OKLAHOMA DEPARTMENT OF UTILITIES

### MONTHLY PROGRESS REPORT

### WATER TREATMENT DIVISION

| FYE 2015         FYE 2015         FYE 2014           Plant Production (MG)         172.76         1,930.13         179.049         1626.00           Well Production (MG)         116.43         625.89         122.16         695.43           Oklahoma City Water Used (MG)         0.00         5.07         0.00         2.256           Total Water Produced (MG)         2.89.19         2.561.08         301.21         2.2324.09           Average Daily Production         9.33         13.84         9.72         12.63           Peak Day Demand         10.36         21.80         11.22         20.61           Date         12/3/2014         8/26/2014         12/2/203         7/11/2013