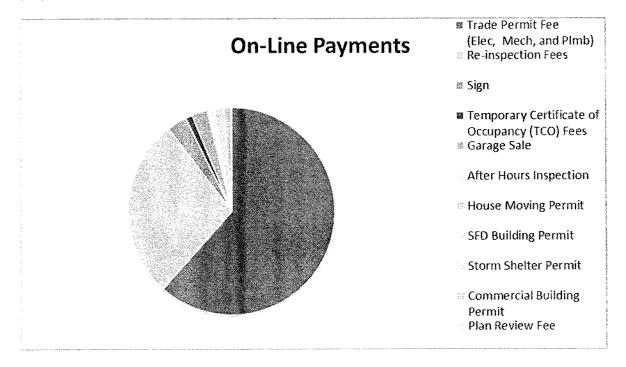

# **LICENSES**

32 New licenses were issued during the month of December. Following is a list of each license type and the number issued for that specific type:

| LICENSE TYPE            | NUMBER | FYE | LICENSE TYPE                | NUMBER | FYE |
|-------------------------|--------|-----|-----------------------------|--------|-----|
|                         | ISSUED | YTD |                             | ISSUED | YTD |
|                         |        |     |                             |        |     |
| Food                    | 9      | 29  | Bee Keeper                  | 0      | 0   |
| Class I Beer            | 4      | 8   | Solicitor/Peddler (30 day)  | 0      | 9   |
| Class II Beer           | 3      | 12  | Solicitor/Peddler (60 day)  | 0      | 0   |
| Mixed Beverage          | 0      | 2   | Solicitor/Peddler (one day) | 0      | 8   |
| Mixed Beverage/Caterer  | 1      | 3   | Coin-Operated Devices       | 15     | 41  |
| Brewer or Distiller     | 0      | 1   | Game Machines               | 0      | 89  |
| Wine & Beer/Winemaker   | 0      | 0   | Taxi/Motorbus/Limousine     | 0      | 6   |
| Temporary Food (30 day) | 0      | 7   | Impoundment Yard            | 0      | 0   |
| Temp Food (180 day)     | 0      | 3   | Salvage Yard                | 0      | 0   |
| Temp Food (one day)     | 0      | 19  | Transient Amusement         | 0      | 0   |
| Kennel                  | 0      | 1   | Special Event               | 0      | 8   |
| Pawnbrokers             | 0      | 0   | Sidewalk Dining             | 0      | 1   |
| Retail Liquor Store     | 0      | 0   |                             |        |     |