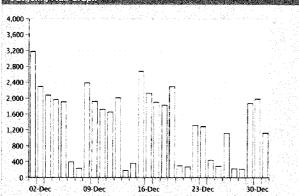

ts              | 132               | 0        | 0                  |
| Westwood Golf                         | 663               | 2        | 1,312              |
| Westwood Golf Members                 | 29                | 0        | 0                  |
| Westwood Men's Clinic                 | 12                | 2        | 20                 |
| Westwood Men's Golf Assoc             | 97                | 2        | 201                |
| Westwood Women's Clinic               | 28                | 2        | 34                 |
| Westwood Women's Golf Assoc.          | 5                 | 2        | 8                  |
| Totals                                | 4,172             | 37       | 23,660             |

### IT Table 3

EMAIL SECURITY APPLIANCE

### **Executive Summary**





| ······································ |                                                                       |  |
|----------------------------------------|-----------------------------------------------------------------------|--|
| mail.ci.r                              | norman.ok.us                                                          |  |
| time range: 100                        | .0 % complete                                                         |  |
|                                        |                                                                       |  |
|                                        | Newsel                                                                |  |
| 71.8%                                  | 434,428