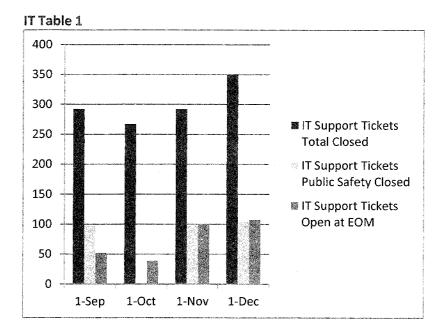

coming and 43,620 outgoing messages for the month of December. 469,035 of the incoming messages were considered Spam or hazardous e-mails and were quarantined or filtered (see IT **Table 3**). Without the email filter our email server would have received that much additional mail which increases waste and decreases valuable storage space. Additionally the filter kept city employees from being bombarded with spam and potentially harmful emails.

### Web Site:

The City of Norman's web site is hosted, updated, and maintained by the IT Department. In the month of December 2014 the City of Norman's web site had 68,758 individual web sessions access the web site for a total of 142,714 total page views. Of those sessions 40,384 were identified as New Users to view content on the City web site.



#### IT Table 2

| Group                                 | Active<br>Members | Mailings | Total<br>Delivered |
|---------------------------------------|-------------------|----------|--------------------|
| Affirmative Action Group              | 16                | 5        | 80                 |
| Job Posting                           | 2,011             | 1        | 1,986              |
| Norman News                           | 945               | 21       | 20,019             |
| Police - Animal Welfare<br>Volunteers | 45                | 0        | 0                  |
| Police – Citizens' Academy            | 83                | 0        | 0                  |
| Police – Neighborhood Watch           | 106               | 0        | 0                  |
| Public Works Consultants