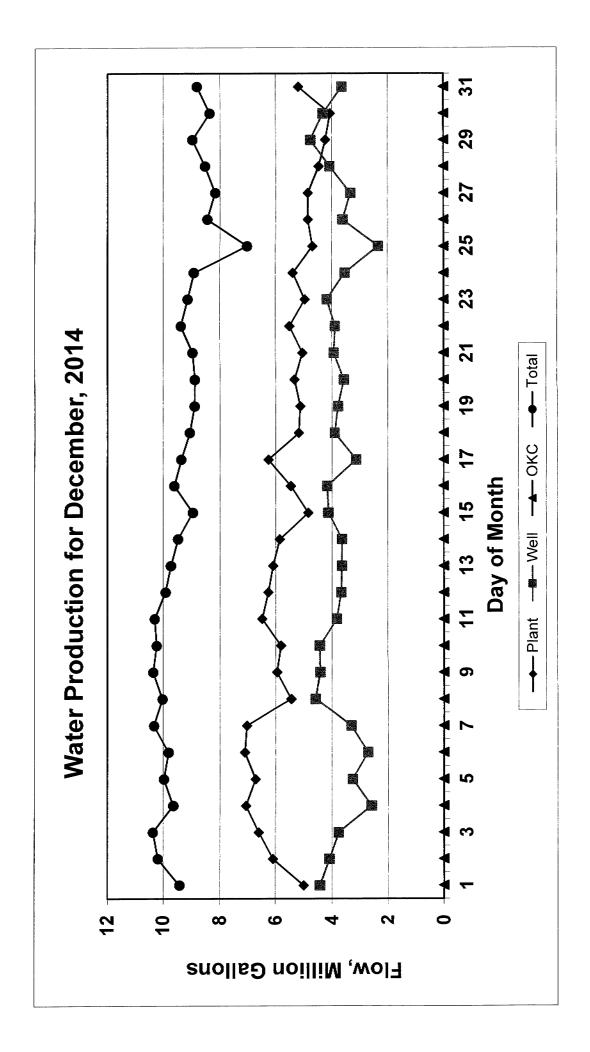

| Number of people on tours                  | 0                  | 77             | 0            | 72             |

### Notes:

Lime slaker discharge valve malfuntioned - has been repaired and placed back in service. Well 57 motor and pump failed (pump/motor are on order).



# SANITATION DIVISION PROGRESS REPORT

DECEMBER 2014

|                              | FY 14 |            | F     | FY 15      |
|------------------------------|-------|------------|-------|------------|
|                              | MONTH | YR-TO-DATE | MONTH | YR-TO-DATE |
| Vehicle Accidents            | 1     | 9          | 0     | 12         |
| On The Job Injuries          | 1     | 7          | 0     | 2          |
| Bulk Pickups                 | 21    | 143        | 19    | 141        |
| Refuse Complaints            | 75    | 484        | 110   | 421        |
| New Polycarts Requests       | 38    | 340        | 48    | 357        |
| Polycarts Exchanges          | 6     | 108        | 13    | 75         |
| Additional Polycart Requests | 36    | 300        | 42    | 306