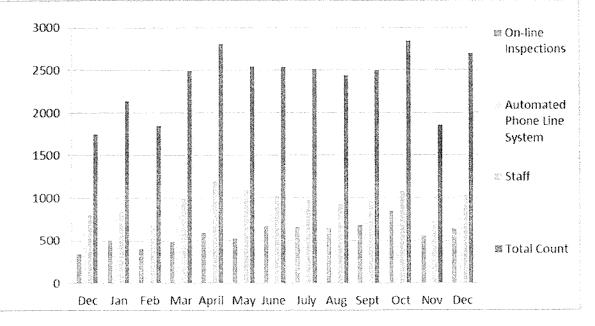

-----------------------|-----------------|------------------|-------------------|-------------------|-------------------|
| MFI<br>Inspection<br>Results         | 447             | 558              | 419               | 189               | 227               |
| Photos or<br>Document<br>Attachments | 3               | 0                | 4                 | 7                 | 0                 |

### **ON-LINE INSPECTION SERVICES**

### Inspection Requests

During December, 2014, 2,703 inspection requests were made on-line. The graph below indicates the inspection requests received during the last twelve months on-line, through the automated phone line system and the permit staff. The staff scheduled inspection requests include phone and in-person requests as well as administrative items.



### **On-line Payments**

To date 1,091 payments have been made on-line totaling \$118,919.02. This includes 92 payments in December totaling \$5,079.00.



### CONSTRUCTION ACTIVITY

The value of <u>all construction</u> activity permitted in DECEMBER of 2014 totaled \$24,288,336, up from \$14,631,906 for the same month last year. A total of 249 permits were issued in DECEMBER 2014 compared to 179 in DECEMBER 2013. The higher number of permits and higher value in DECEMBER 2014 is primarily due to more multi-family permits.

Total new residential permitting activity in DECEMBER 2014 was valued at \$19,602,609 compared to \$8,192,520 in DECEMBER 2013. New single-family detached residential construction in DECEMBER 2014 represented 39 new homes with an average value of \$220,351, compared w