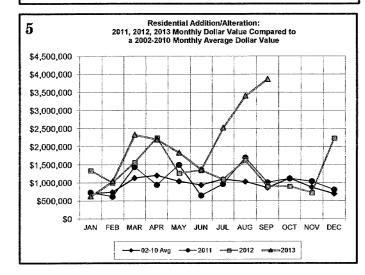

07                      | 1875                                   | 19215                                             | 25440                                   |
| All Field Inspections                                         |                           |                            |                                        | ,0210                                             |                                         |

All Field Inspectio
"Count includes: Add/Alt, Fire Ror, Repmnt
Mobile Homes & Mulli-family Add/Alt.
""Count includes: Pools, Storage Bldgs,
Carports, Residential Paving, Storm Shetters.
""Total Construction Value includes these
permits listed above.

\*\*\*\*Total Construction Value includes permit types listed to the left.

#### **SEPTEMBER 2013 CONSTRUCTION REPORT**













#### **SEPTEMBER 2013 CONSTRUCTION REPORT**













#### City of Norman BUILDING PERMITS AND INSPECTIONS

| 2010                | Jan | Feb | Mar | Apr | May | Jun | Jul | Aug | Sep | Oct | Nov | Dec | Total |
|---------------------|-----|-----|-----|-----|-----|-----|-----|-----|-----|-----|-----|-----|-------|
| ELECTRICAL (ELEC)   | 89  | 100 | 127 | 123 | 93  | 131 | 97  | 114 | 124 | 106 | 92  | 102 | 1298  |
| HVAC (MECH)         | 83  | 73  | 81  | 146 | 149 | 147 | 156 | 142 | 114 | 102 | 112 | 106 | 1411  |
| PLUMBING (PLBG)     | 101 | 124 | 167 | 124 | 132 | 132 | 137 | 119 | 138 | 121 | 138 | 131 | 1564  |
| GARAGE SALE (GARA)  | 10  | 6   | 103 | 404 | 317 | 430 | 306 | 175 | 214 | 335 | 129 | 21  | 2450  |
| HOUSE MOVING (MOVE) | 0   | 0   | 4   | 2   | 5   | 9   | 4