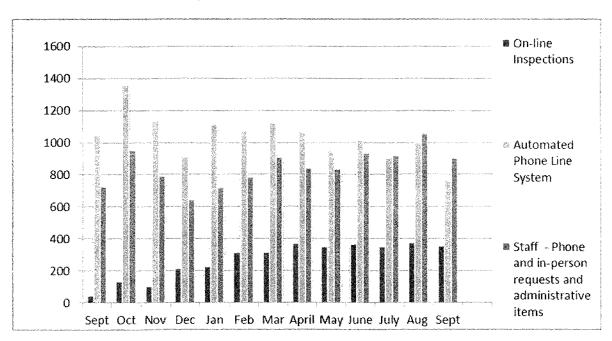

de zoning, parcels, and utilities, GIS staff filled 78 requests for service that resulted in the production of 83 mapping products and reports. The GIS division did work for 9 of the City's Departments during the month of September, as well as providing information for and staffing of City Council and Planning Commission Meetings.

# DEVELOPMENT SERVICES DIVISION On-line Inspection Services

#### **Inspection Requests**

Since its implementation on September 5, 2012, 3,519 inspection requests have been made on-line; this includes 353 inspection requests in September. The graph below indicates the inspection requests received on-line, through the automated phone line system and the permit staff. The staff also schedules inspections for administrative items that are included in the report.



#### **On-line Payments**

To date 304 payments have been made on-line totaling \$15,531.00. This includes 38 payments in September totaling \$1,982.50.



#### **Mobile Field Inspection**

The Building Inspectors received training on the Mobile Field Inspection (MFI) System from Selectron Technologies Inc. trainer Ryan Reams from Portland Oregon on March 28, 2013. On June 1, 2013 the Mobile Field Inspection Module went "live" for all inspections.

The Mobile Field Inspection System works in conjunction with SunGard Public Sector, Building Permits (BP) database allowing near "real time" inspection result entry by the Building Inspectors therefore allowing the Building Contractor's, Trade Contractor's and others with an active permit the opportunity to obtain inspection results almost imm