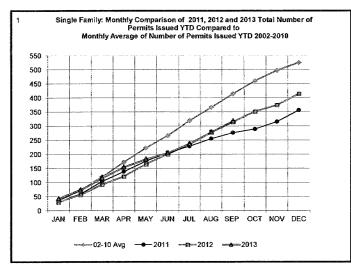

| 20007                      | 1875                                   | 19215                                             | 25440                                   |
| All Field Inspections                                         |                           |                            |                                        | ,0210                                             |                                         |

All Field Inspectio
"Count includes: Add/Alt, Fire Ror, Repmnt
Mobile Homes & Mulli-family Add/Alt.
""Count includes: Pools, Storage Bldgs,
Carports, Residential Paving, Storm Shetters.
""Total Construction Value includes these
permits listed above.

\*\*\*\*Total Construction Value includes permit types listed to the left.

#### **SEPTEMBER 2013 CONSTRUCTION REPORT**













#### **SEPTEMBER 2013 CONSTRUCTION REPORT**













#### City of Norman BUILDING PERMITS AND INSPECTIONS

| 2010                | Jan | Feb | Mar | Apr | May | Jun | Jul | Aug | Sep | Oct | Nov | Dec | Total |
|---------------------|-----|-----|-----|-----|-----|-----|-----|-----|-----|-----|-----|-----|-------|
| ELECTRICAL (ELEC)   | 89  | 100 | 127 | 123 | 93  | 131 | 97  | 114 | 124 | 106 | 92  | 102 | 1298  |
| HVAC (MECH)         | 83  | 73  | 81  | 146 | 149 | 147 | 156 | 142 | 114 | 102 | 112 | 106 | 1411  |
| PLUMBING (PLBG)     | 101 | 124 | 167 | 124 | 132 | 132 | 137 | 119 | 138 | 121 | 138 | 131 | 1564  |
| GARAGE SALE (GARA)  | 10  | 6   | 103 | 404 | 317 | 430 | 306 | 175 | 214 | 335 | 129 | 21  | 2450  |
| HOUSE MOVING (MOVE) | 0   | 0   | 4   | 2   | 5   |