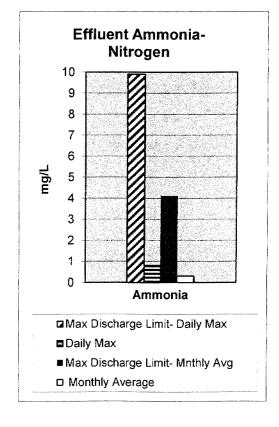

| ,,        |
|              | Total cubic feet/day (plant wide) | 993,000      | *2,675,000    | 495,000            | 1,407,000 |
| Public Educa | ation (Tours)                     | 2            | 12            | 2                  | 5         |
|              | Attendees                         | Totals       | 22            |                    | 105       |
| Reclaimed V  | Vater System (MG)                 | 15.6         | 42.7          | 15.2               | 46.8      |
| OU Golf Cou  | irse                              | 9.4          | 26.7          | 11.5               | 39.1      |
|              | boilers are beginning to show sig | ns of aging. | Natural gas i |                    |           |

# CITY OF NORMAN WATER RECLAMATION FACILITY September 2013









### CITY OF NORMAN, OKLAHOMA DEPARTMENT OF UTILITIES

### **MONTHLY PROGRESS REPORT**

MONTH: September-13

### WATER TREATMENT DIVISION

|                                                   |                  |                      |              | opicinion (c   |
|---------------------------------------------------|------------------|----------------------|--------------|----------------|
|                                                   | FYE 2            |                      | FYE 2        |                |
| Water Supply                                      | This month       | Year to date         | This month   | Year to date   |
| Plant Production (MG)                             | 324.81           | 1,021.33             | 365.923      | 1161.22        |
| Well Production (M