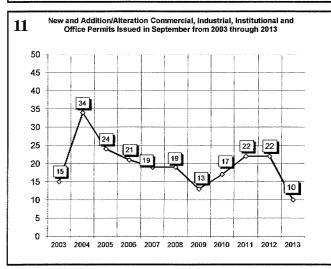

| 19215                                             | 25440                                   |
| All Field Inspections                                         |                           |                            |                                        | ,0210                                             |                                         |

All Field Inspectio
"Count includes: Add/Alt, Fire Ror, Repmnt
Mobile Homes & Mulli-family Add/Alt.
""Count includes: Pools, Storage Bldgs,
Carports, Residential Paving, Storm Shetters.
""Total Construction Value includes these
permits listed above.

\*\*\*\*Total Construction Value includes permit types listed to the left.

#### **SEPTEMBER 2013 CONSTRUCTION REPORT**













#### **SEPTEMBER 2013 CONSTRUCTION REPORT**













#### City of Norman BUILDING PERMITS AND INSPECTIONS

| 2010                | Jan | Feb | Mar | Apr | May | Jun | Jul | Aug | Sep | Oct | Nov | Dec | Total |
|---------------------|-----|-----|-----|-----|-----|-----|-----|-----|-----|-----|-----|-----|-------|
| ELECTRICAL (ELEC)   | 89  | 100 | 127 | 123 | 93  | 131 | 97  | 114 | 124 | 106 | 92  | 102 | 1298  |
| HVAC (MECH)         | 83  | 73  | 81  | 146 | 149 | 147 | 156 | 142 | 114 | 102 | 112 | 106 | 1411  |
| PLUMBING (PLBG)     | 101 | 124 | 167 | 124 | 132 | 132 | 137 | 119 | 138 | 121 | 138 | 131 | 1564  |
| GARAGE SALE (GARA)  | 10  | 6   | 103 | 404 | 317 | 430 | 306 | 175 | 214 | 335 | 129 | 21  | 2450  |
| HOUSE MOVING (MOVE) | 0   | 0   | 4   | 2   | 5   | 9   | 4   | 5   | 7   | 5   | 3   | 4   | 48    |
| DEMOLITION (