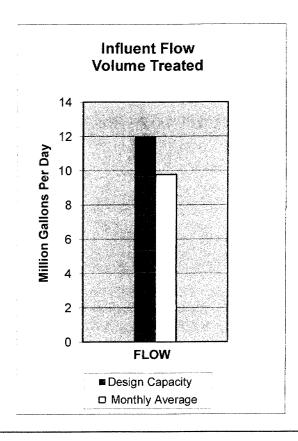

| ,                  | ,,        |
|              | Total cubic feet/day (plant wide) | 993,000      | *2,675,000    | 495,000            | 1,407,000 |
| Public Educa | ation (Tours)                     | 2            | 12            | 2                  | 5         |
|              | Attendees                         | Totals       | 22            |                    | 105       |
| Reclaimed V  | Vater System (MG)                 | 15.6         | 42.7          | 15.2               | 46.8      |
| OU Golf Cou  | irse                              | 9.4          | 26.7          | 11.5               | 39.1      |
|              | boilers are beginning to show sig | ns of aging. | Natural gas i |                    |           |

# CITY OF NORMAN WATER RECLAMATION FACILITY September 2013









### CITY OF NORMAN, OKLAHOMA DEPARTMENT OF UTILITIES

### **MONTHLY PROGRESS REPORT**

MONTH: September-13

### WATER TREATMENT DIVISION

|                                                   |                  |                      |              | opicinion (c   |
|---------------------------------------------------|------------------|----------------------|--------------|----------------|
|                                                   | FYE 2            |                      | FYE 2        |                |
| Water Supply                                      | This month       | Year to date         | This month   | Year to date   |
| Plant Production (MG)                             | 324.81           | 1,021.33             | 365.923      | 1161.22        |
| Well Product