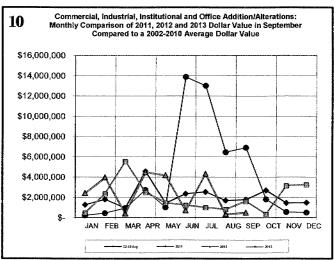

| 19215                                             | 25440                                   |
| All Field Inspections                                         |                           |                            |                                        | ,0210                                             |                                         |

All Field Inspectio
"Count includes: Add/Alt, Fire Ror, Repmnt
Mobile Homes & Mulli-family Add/Alt.
""Count includes: Pools, Storage Bldgs,
Carports, Residential Paving, Storm Shetters.
""Total Construction Value includes these
permits listed above.

\*\*\*\*Total Construction Value includes permit types listed to the left.

#### **SEPTEMBER 2013 CONSTRUCTION REPORT**













#### **SEPTEMBER 2013 CONSTRUCTION REPORT**













#### City of Norman BUILDING PERMITS AND INSPECTIONS

| 2010                | Jan | Feb | Mar | Apr | May | Jun | Jul | Aug | Sep | Oct | Nov | Dec | Total |
|---------------------|-----|-----|-----|-----|-----|-----|-----|-----|-----|-----|-----|-----|-------|
| ELECTRICAL (ELEC)   | 89  | 100 | 127 | 123 | 93  | 131 | 97  | 114 | 124 | 106 | 92  | 102 | 1298  |
| HVAC (MECH)         | 83  | 73  | 81  | 146 | 149 | 147 | 156 | 142 | 114 | 102 | 112 | 106 | 1411  |
| PLUMBING (PLBG)     | 101 | 124 | 167 | 124 | 132 | 132 | 137 | 119 | 138 | 121 | 138 | 131 | 1564  |
| GARAGE SALE (GARA)  | 10  | 6   | 103 | 404 | 317 | 430 | 306 | 175 | 214 | 335 | 129 | 21  | 2450  |
| HOUSE MOVING (MOVE) | 0   | 0   | 4   | 2   | 5   | 9   | 4   | 5   | 7   | 5   | 3   | 4   | 48    |
| DEMOLITION