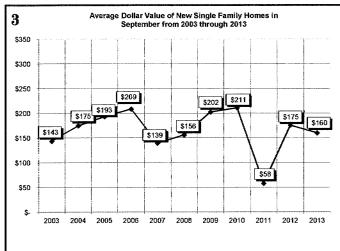

20007                      | 1875                                   | 19215                                             | 25440                                   |
| All Field Inspections                                         |                           |                            |                                        | ,0210                                             |                                         |

All Field Inspectio
"Count includes: Add/Alt, Fire Ror, Repmnt
Mobile Homes & Mulli-family Add/Alt.
""Count includes: Pools, Storage Bldgs,
Carports, Residential Paving, Storm Shetters.
""Total Construction Value includes these
permits listed above.

\*\*\*\*Total Construction Value includes permit types listed to the left.

#### **SEPTEMBER 2013 CONSTRUCTION REPORT**













#### **SEPTEMBER 2013 CONSTRUCTION REPORT**













#### City of Norman BUILDING PERMITS AND INSPECTIONS

| 2010                | Jan | Feb | Mar | Apr | May | Jun | Jul | Aug | Sep | Oct | Nov | Dec | Total |
|---------------------|-----|-----|-----|-----|-----|-----|-----|-----|-----|-----|-----|-----|-------|
| ELECTRICAL (ELEC)   | 89  | 100 | 127 | 123 | 93  | 131 | 97  | 114 | 124 | 106 | 92  | 102 | 1298  |
| HVAC (MECH)         | 83  | 73  | 81  | 146 | 149 | 147 | 156 | 142 | 114 | 102 | 112 | 106 | 1411  |
| PLUMBING (PLBG)     | 101 | 124 | 167 | 124 | 132 | 132 | 137 | 119 | 138 | 121 | 138 | 131 | 1564  |
| GARAGE SALE (GARA)  | 10  | 6   | 103 | 404 | 317 | 430 | 306 | 175 | 214 | 335 | 129 | 21  | 2450  |
| HOUSE MOVING (MOVE) | 0   | 0   | 4   | 2   | 5   | 9