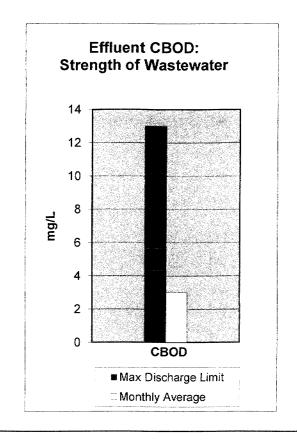

| ,                  | ,,        |
|              | Total cubic feet/day (plant wide) | 993,000      | *2,675,000    | 495,000            | 1,407,000 |
| Public Educa | ation (Tours)                     | 2            | 12            | 2                  | 5         |
|              | Attendees                         | Totals       | 22            |                    | 105       |
| Reclaimed V  | Vater System (MG)                 | 15.6         | 42.7          | 15.2               | 46.8      |
| OU Golf Cou  | irse                              | 9.4          | 26.7          | 11.5               | 39.1      |
|              | boilers are beginning to show sig | ns of aging. | Natural gas i |                    |           |

# CITY OF NORMAN WATER RECLAMATION FACILITY September 2013









### CITY OF NORMAN, OKLAHOMA DEPARTMENT OF UTILITIES

### **MONTHLY PROGRESS REPORT**

MONTH: September-13

### WATER TREATMENT DIVISION

|                                                   |                  |                      |              | opicinion (c   |
|---------------------------------------------------|------------------|----------------------|--------------|----------------|
|                                                   | FYE 2            |                      | FYE 2        |                |
| Water Supply                                      | This month       | Year to date         | This month   | Year to date   |
| Plant Production (MG)                             | 324.81           | 1,021.33             | 365.923      | 1161.22        |
| Well Productio