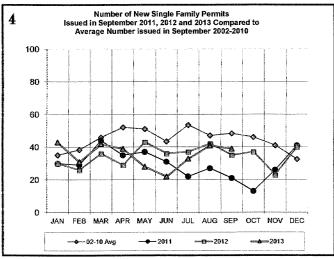

0007                      | 1875                                   | 19215                                             | 25440                                   |
| All Field Inspections                                         |                           |                            |                                        | ,0210                                             |                                         |

All Field Inspectio
"Count includes: Add/Alt, Fire Ror, Repmnt
Mobile Homes & Mulli-family Add/Alt.
""Count includes: Pools, Storage Bldgs,
Carports, Residential Paving, Storm Shetters.
""Total Construction Value includes these
permits listed above.

\*\*\*\*Total Construction Value includes permit types listed to the left.

#### **SEPTEMBER 2013 CONSTRUCTION REPORT**













#### **SEPTEMBER 2013 CONSTRUCTION REPORT**













#### City of Norman BUILDING PERMITS AND INSPECTIONS

| 2010                | Jan | Feb | Mar | Apr | May | Jun | Jul | Aug | Sep | Oct | Nov | Dec | Total |
|---------------------|-----|-----|-----|-----|-----|-----|-----|-----|-----|-----|-----|-----|-------|
| ELECTRICAL (ELEC)   | 89  | 100 | 127 | 123 | 93  | 131 | 97  | 114 | 124 | 106 | 92  | 102 | 1298  |
| HVAC (MECH)         | 83  | 73  | 81  | 146 | 149 | 147 | 156 | 142 | 114 | 102 | 112 | 106 | 1411  |
| PLUMBING (PLBG)     | 101 | 124 | 167 | 124 | 132 | 132 | 137 | 119 | 138 | 121 | 138 | 131 | 1564  |
| GARAGE SALE (GARA)  | 10  | 6   | 103 | 404 | 317 | 430 | 306 | 175 | 214 | 335 | 129 | 21  | 2450  |
| HOUSE MOVING (MOVE) | 0   | 0   | 4   | 2   | 5   | 9   |