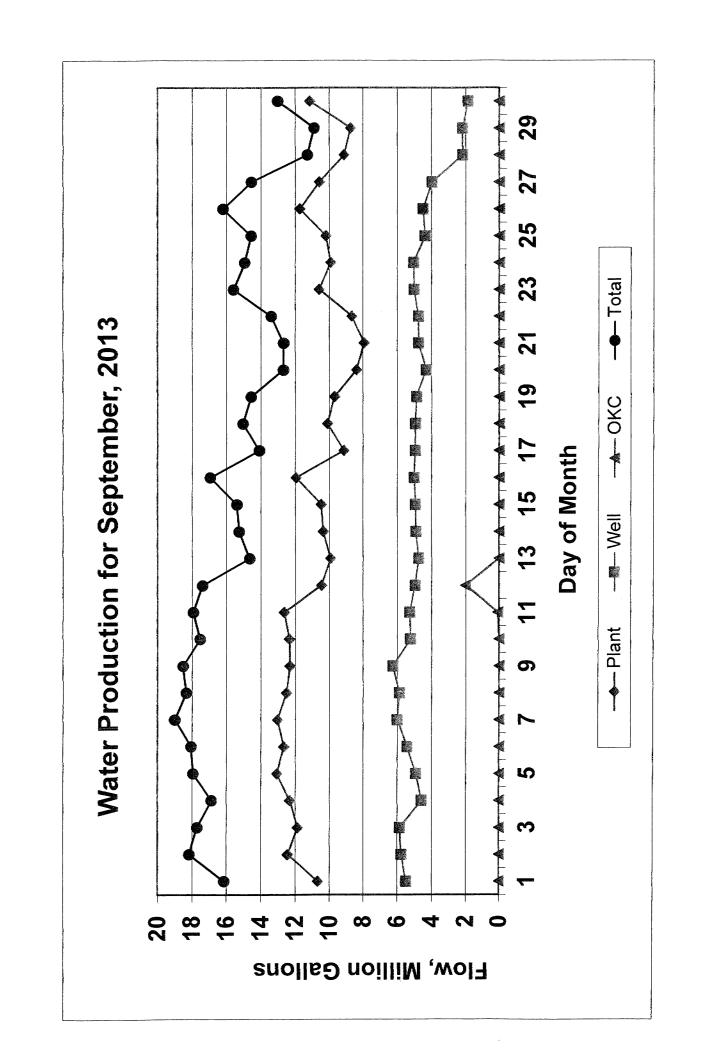

|                  |                      |              |                |

### Notes:

We installed the new return pump station at the water treatment plant. This station returns spent backwash water and sludge blowdown water to be re-treated. Purchasing and installing with City personnel instead as part of the Plant Expansion contract saved approximately \$200,000 (total cost about \$80,000 versus \$280,000).

The starter has been repaired and Main High Service Pump #2 is back in service.

The well house for Well #20 is being rebuilt. The new walls are complete. The new roof hatch is delayed but the project is still ahead of schedule. We estimate completion before the end of 2013.

We are having trouble getting Well #19 disinfected. We will update the status next month.



### SANITATION DIVISION PROGRESS REPORT

### SEPTEMBER 2013

|                              | F     | Y 13       | ]     | FY 14      |
|------------------------------|-------|------------|-------|------------|
|                              | MONTH | YR-TO-DATE | MONTH | YR-TO-DATE |
| Vehicle Accidents            | 4     | 9          | 2     | 5          |
| On The Job Injuries          | 0     | 1          | 4     | 5          |
| Bulk Pickups                 | 24    | 100        | 21    | 91         |
| Refuse Complaints            | 53    | 193        | 72    | 254        |
| New Polycarts Requests       | 50    | 156        | 49    | 190        |
| Polycarts Exchanges          | 16    | 32         | 20    | 76         |
| Additional Polycart Requests | 48    | 180        | 47    |