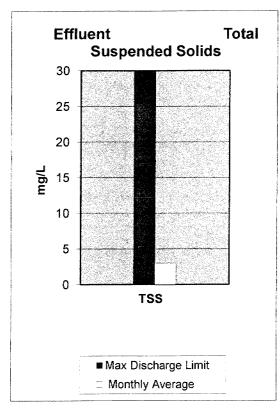

,                  | ,,        |
|              | Total cubic feet/day (plant wide) | 993,000      | *2,675,000    | 495,000            | 1,407,000 |
| Public Educa | ation (Tours)                     | 2            | 12            | 2                  | 5         |
|              | Attendees                         | Totals       | 22            |                    | 105       |
| Reclaimed V  | Vater System (MG)                 | 15.6         | 42.7          | 15.2               | 46.8      |
| OU Golf Cou  | irse                              | 9.4          | 26.7          | 11.5               | 39.1      |
|              | boilers are beginning to show sig | ns of aging. | Natural gas i |                    |           |

# CITY OF NORMAN WATER RECLAMATION FACILITY September 2013









### CITY OF NORMAN, OKLAHOMA DEPARTMENT OF UTILITIES

### **MONTHLY PROGRESS REPORT**

MONTH: September-13

### WATER TREATMENT DIVISION

|                                                   |                  |                      |              | opicinion (c   |
|---------------------------------------------------|------------------|----------------------|--------------|----------------|
|                                                   | FYE 2            |                      | FYE 2        |                |
| Water Supply                                      | This month       | Year to date         | This month   | Year to date   |
| Plant Production (MG)                             | 324.81           | 1,021.33             | 365.923      | 1161.22        |
| Well Production