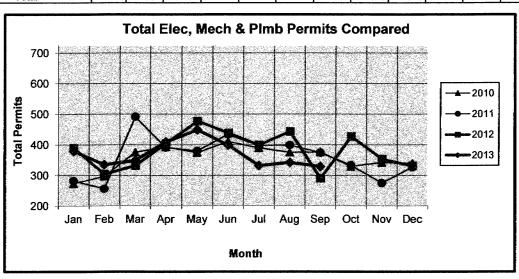

| 119 | 138 | 185 | 163 | 156 | 128 | 101 |     |     |     | 1191  |
| PLUMBING (PLBG)     | 149 | 136 | 116 | 154 | 161 | 119 | 81  | 103 | 114 |     |     |     | 1133  |
| GARAGE SALE (GARA)  | 22  | 18  | 86  | 273 | 290 | 365 | 282 | 183 | 170 |     |     |     | 1689  |
| HOUSE MOVING (MOVE) | 2   | 0   | 3   | 0   | 5   | 8   | 9   | 5   | 5   | ·   |     |     | 37    |
| DEMOLITION (BDEM)   | 6   | 2   | 10  | 4   | 5   | 9   | 1   | 13  | 2   |     |     |     | 52    |
| SIGN (SIGN)         | 23  | 26  | 48  | 34  | 17  | 23  | 36  | 32  | 14  |     |     |     | 253   |
| ELEC + MECH + PLBG  | 379 | 335 | 349 | 409 | 449 | 399 | 332 | 342 | 329 | 0   | 0   | 0   | 3323  |
| Total               | 432 | 381 | 496 | 720 | 766 | 804 | 660 | 575 | 520 | 0   | 0   | 0   | 5354  |



# City of Norman BUILDING PERMITS AND INSPECTIONS

|                                                   |                                                              |          |          |          |                                     |                               |             |     |       |                               |                                            |           | Project        | Ħ   |
|---------------------------------------------------|--------------------------------------------------------------|----------|----------|----------|-------------------------------------|-------------------------------|-------------|-----|-------|-------------------------------|--------------------------------------------|-----------|----------------|-----|
| Permit Type