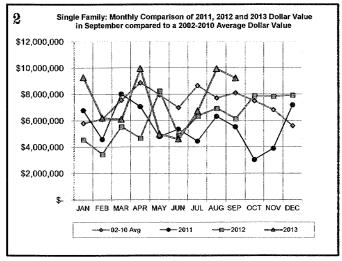

| 20007                      | 1875                                   | 19215                                             | 25440                                   |
| All Field Inspections                                         |                           |                            |                                        | ,0210                                             |                                         |

All Field Inspectio
"Count includes: Add/Alt, Fire Ror, Repmnt
Mobile Homes & Mulli-family Add/Alt.
""Count includes: Pools, Storage Bldgs,
Carports, Residential Paving, Storm Shetters.
""Total Construction Value includes these
permits listed above.

\*\*\*\*Total Construction Value includes permit types listed to the left.

#### **SEPTEMBER 2013 CONSTRUCTION REPORT**













#### **SEPTEMBER 2013 CONSTRUCTION REPORT**













#### City of Norman BUILDING PERMITS AND INSPECTIONS

| 2010                | Jan | Feb | Mar | Apr | May | Jun | Jul | Aug | Sep | Oct | Nov | Dec | Total |
|---------------------|-----|-----|-----|-----|-----|-----|-----|-----|-----|-----|-----|-----|-------|
| ELECTRICAL (ELEC)   | 89  | 100 | 127 | 123 | 93  | 131 | 97  | 114 | 124 | 106 | 92  | 102 | 1298  |
| HVAC (MECH)         | 83  | 73  | 81  | 146 | 149 | 147 | 156 | 142 | 114 | 102 | 112 | 106 | 1411  |
| PLUMBING (PLBG)     | 101 | 124 | 167 | 124 | 132 | 132 | 137 | 119 | 138 | 121 | 138 | 131 | 1564  |
| GARAGE SALE (GARA)  | 10  | 6   | 103 | 404 | 317 | 430 | 306 | 175 | 214 | 335 | 129 | 21  | 2450  |
| HOUSE MOVING (MOVE) | 0   | 0   | 4   | 2   | 5   | 9