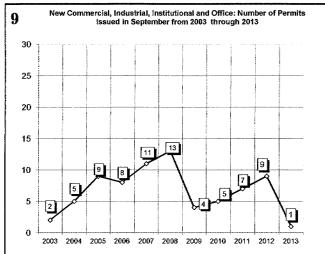

| 19215                                             | 25440                                   |
| All Field Inspections                                         |                           |                            |                                        | ,0210                                             |                                         |

All Field Inspectio
"Count includes: Add/Alt, Fire Ror, Repmnt
Mobile Homes & Mulli-family Add/Alt.
""Count includes: Pools, Storage Bldgs,
Carports, Residential Paving, Storm Shetters.
""Total Construction Value includes these
permits listed above.

\*\*\*\*Total Construction Value includes permit types listed to the left.

#### **SEPTEMBER 2013 CONSTRUCTION REPORT**













#### **SEPTEMBER 2013 CONSTRUCTION REPORT**













#### City of Norman BUILDING PERMITS AND INSPECTIONS

| 2010                | Jan | Feb | Mar | Apr | May | Jun | Jul | Aug | Sep | Oct | Nov | Dec | Total |
|---------------------|-----|-----|-----|-----|-----|-----|-----|-----|-----|-----|-----|-----|-------|
| ELECTRICAL (ELEC)   | 89  | 100 | 127 | 123 | 93  | 131 | 97  | 114 | 124 | 106 | 92  | 102 | 1298  |
| HVAC (MECH)         | 83  | 73  | 81  | 146 | 149 | 147 | 156 | 142 | 114 | 102 | 112 | 106 | 1411  |
| PLUMBING (PLBG)     | 101 | 124 | 167 | 124 | 132 | 132 | 137 | 119 | 138 | 121 | 138 | 131 | 1564  |
| GARAGE SALE (GARA)  | 10  | 6   | 103 | 404 | 317 | 430 | 306 | 175 | 214 | 335 | 129 | 21  | 2450  |
| HOUSE MOVING (MOVE) | 0   | 0   | 4   | 2   | 5   | 9   | 4   | 5   | 7   | 5   | 3   | 4   | 48    |
| DEMOLITI