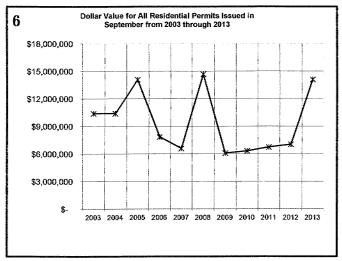

| 1875                                   | 19215                                             | 25440                                   |
| All Field Inspections                                         |                           |                            |                                        | ,0210                                             |                                         |

All Field Inspectio
"Count includes: Add/Alt, Fire Ror, Repmnt
Mobile Homes & Mulli-family Add/Alt.
""Count includes: Pools, Storage Bldgs,
Carports, Residential Paving, Storm Shetters.
""Total Construction Value includes these
permits listed above.

\*\*\*\*Total Construction Value includes permit types listed to the left.

#### **SEPTEMBER 2013 CONSTRUCTION REPORT**













#### **SEPTEMBER 2013 CONSTRUCTION REPORT**













#### City of Norman BUILDING PERMITS AND INSPECTIONS

| 2010                | Jan | Feb | Mar | Apr | May | Jun | Jul | Aug | Sep | Oct | Nov | Dec | Total |
|---------------------|-----|-----|-----|-----|-----|-----|-----|-----|-----|-----|-----|-----|-------|
| ELECTRICAL (ELEC)   | 89  | 100 | 127 | 123 | 93  | 131 | 97  | 114 | 124 | 106 | 92  | 102 | 1298  |
| HVAC (MECH)         | 83  | 73  | 81  | 146 | 149 | 147 | 156 | 142 | 114 | 102 | 112 | 106 | 1411  |
| PLUMBING (PLBG)     | 101 | 124 | 167 | 124 | 132 | 132 | 137 | 119 | 138 | 121 | 138 | 131 | 1564  |
| GARAGE SALE (GARA)  | 10  | 6   | 103 | 404 | 317 | 430 | 306 | 175 | 214 | 335 | 129 | 21  | 2450  |
| HOUSE MOVING (MOVE) | 0   | 0   | 4   | 2   | 5   | 9   | 4