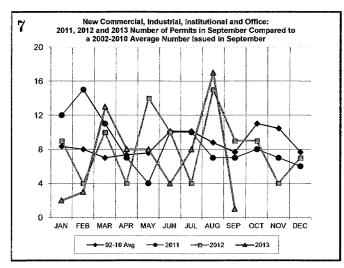

| 19215                                             | 25440                                   |
| All Field Inspections                                         |                           |                            |                                        | ,0210                                             |                                         |

All Field Inspectio
"Count includes: Add/Alt, Fire Ror, Repmnt
Mobile Homes & Mulli-family Add/Alt.
""Count includes: Pools, Storage Bldgs,
Carports, Residential Paving, Storm Shetters.
""Total Construction Value includes these
permits listed above.

\*\*\*\*Total Construction Value includes permit types listed to the left.

#### **SEPTEMBER 2013 CONSTRUCTION REPORT**













#### **SEPTEMBER 2013 CONSTRUCTION REPORT**













#### City of Norman BUILDING PERMITS AND INSPECTIONS

| 2010                | Jan | Feb | Mar | Apr | May | Jun | Jul | Aug | Sep | Oct | Nov | Dec | Total |
|---------------------|-----|-----|-----|-----|-----|-----|-----|-----|-----|-----|-----|-----|-------|
| ELECTRICAL (ELEC)   | 89  | 100 | 127 | 123 | 93  | 131 | 97  | 114 | 124 | 106 | 92  | 102 | 1298  |
| HVAC (MECH)         | 83  | 73  | 81  | 146 | 149 | 147 | 156 | 142 | 114 | 102 | 112 | 106 | 1411  |
| PLUMBING (PLBG)     | 101 | 124 | 167 | 124 | 132 | 132 | 137 | 119 | 138 | 121 | 138 | 131 | 1564  |
| GARAGE SALE (GARA)  | 10  | 6   | 103 | 404 | 317 | 430 | 306 | 175 | 214 | 335 | 129 | 21  | 2450  |
| HOUSE MOVING (MOVE) | 0   | 0   | 4   | 2   | 5   | 9   | 4   | 5   | 7   | 5   | 3   | 4   | 48    |
| DEMO