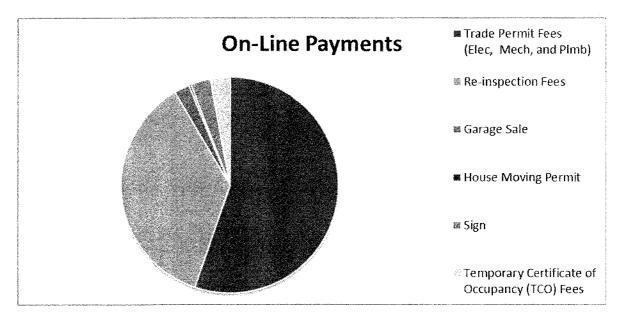

sion did work for 9 of the City's Departments during the month of September, as well as providing information for and staffing of City Council and Planning Commission Meetings.

# DEVELOPMENT SERVICES DIVISION On-line Inspection Services

#### **Inspection Requests**

Since its implementation on September 5, 2012, 3,519 inspection requests have been made on-line; this includes 353 inspection requests in September. The graph below indicates the inspection requests received on-line, through the automated phone line system and the permit staff. The staff also schedules inspections for administrative items that are included in the report.



#### **On-line Payments**

To date 304 payments have been made on-line totaling \$15,531.00. This includes 38 payments in September totaling \$1,982.50.



#### **Mobile Field Inspection**

The Building Inspectors received training on the Mobile Field Inspection (MFI) System from Selectron Technologies Inc. trainer Ryan Reams from Portland Oregon on March 28, 2013. On June 1, 2013 the Mobile Field Inspection Module went "live" for all inspections.

The Mobile Field Inspection System works in conjunction with SunGard Public Sector, Building Permits (BP) database allowing near "real time" inspection result entry by the Building Inspectors therefore allowing the Building Contractor's, Trade Contractor's and others with an active permit the opportunity to obtain inspection results almost immediately. The inspection results may be viewed on-line or through the Automated Phone Line System.

The Building Inspectors have been equipped with laptops