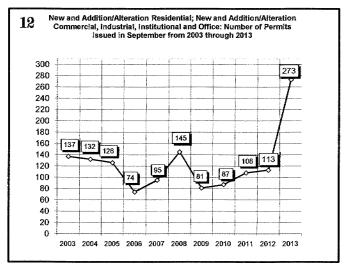

| 19215                                             | 25440                                   |
| All Field Inspections                                         |                           |                            |                                        | ,0210                                             |                                         |

All Field Inspectio
"Count includes: Add/Alt, Fire Ror, Repmnt
Mobile Homes & Mulli-family Add/Alt.
""Count includes: Pools, Storage Bldgs,
Carports, Residential Paving, Storm Shetters.
""Total Construction Value includes these
permits listed above.

\*\*\*\*Total Construction Value includes permit types listed to the left.

#### **SEPTEMBER 2013 CONSTRUCTION REPORT**













#### **SEPTEMBER 2013 CONSTRUCTION REPORT**













#### City of Norman BUILDING PERMITS AND INSPECTIONS

| 2010                | Jan | Feb | Mar | Apr | May | Jun | Jul | Aug | Sep | Oct | Nov | Dec | Total |
|---------------------|-----|-----|-----|-----|-----|-----|-----|-----|-----|-----|-----|-----|-------|
| ELECTRICAL (ELEC)   | 89  | 100 | 127 | 123 | 93  | 131 | 97  | 114 | 124 | 106 | 92  | 102 | 1298  |
| HVAC (MECH)         | 83  | 73  | 81  | 146 | 149 | 147 | 156 | 142 | 114 | 102 | 112 | 106 | 1411  |
| PLUMBING (PLBG)     | 101 | 124 | 167 | 124 | 132 | 132 | 137 | 119 | 138 | 121 | 138 | 131 | 1564  |
| GARAGE SALE (GARA)  | 10  | 6   | 103 | 404 | 317 | 430 | 306 | 175 | 214 | 335 | 129 | 21  | 2450  |
| HOUSE MOVING (MOVE) | 0   | 0   | 4   | 2   | 5   | 9   | 4   | 5   | 7   | 5   | 3   | 4   | 48    |
| DEMOLITION (BD