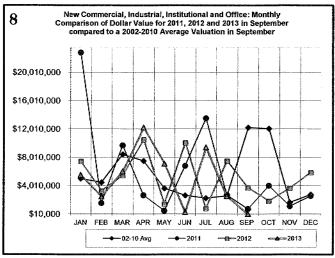

| 19215                                             | 25440                                   |
| All Field Inspections                                         |                           |                            |                                        | ,0210                                             |                                         |

All Field Inspectio
"Count includes: Add/Alt, Fire Ror, Repmnt
Mobile Homes & Mulli-family Add/Alt.
""Count includes: Pools, Storage Bldgs,
Carports, Residential Paving, Storm Shetters.
""Total Construction Value includes these
permits listed above.

\*\*\*\*Total Construction Value includes permit types listed to the left.

#### **SEPTEMBER 2013 CONSTRUCTION REPORT**













#### **SEPTEMBER 2013 CONSTRUCTION REPORT**













#### City of Norman BUILDING PERMITS AND INSPECTIONS

| 2010                | Jan | Feb | Mar | Apr | May | Jun | Jul | Aug | Sep | Oct | Nov | Dec | Total |
|---------------------|-----|-----|-----|-----|-----|-----|-----|-----|-----|-----|-----|-----|-------|
| ELECTRICAL (ELEC)   | 89  | 100 | 127 | 123 | 93  | 131 | 97  | 114 | 124 | 106 | 92  | 102 | 1298  |
| HVAC (MECH)         | 83  | 73  | 81  | 146 | 149 | 147 | 156 | 142 | 114 | 102 | 112 | 106 | 1411  |
| PLUMBING (PLBG)     | 101 | 124 | 167 | 124 | 132 | 132 | 137 | 119 | 138 | 121 | 138 | 131 | 1564  |
| GARAGE SALE (GARA)  | 10  | 6   | 103 | 404 | 317 | 430 | 306 | 175 | 214 | 335 | 129 | 21  | 2450  |
| HOUSE MOVING (MOVE) | 0   | 0   | 4   | 2   | 5   | 9   | 4   | 5   | 7   | 5   | 3   | 4   | 48    |
| DEMOLI