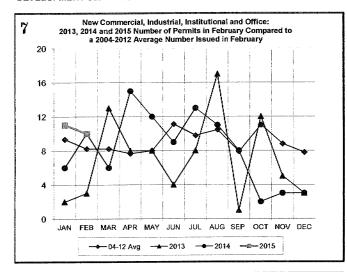

|
| Certificates of Occupancy                                  | 103           | 207            | 143           | 283           | 1,913          |
| All Field Inspections                                      | 2,578         | 4,842          | 1,820         | 3,972         | 29,313         |
| **Count includes: Add/Alt, Fire Rpr, Repmnt                |               |                |               |               |                |

All Field Inspectio
"Count includes: Add/All, Fire Rpr, Repmnt
Mobile Hornes & Multi-family Add/All.
""Count includes: Pools, Storage Bldgs,
Carports, Residential Paving, Storm Shelters.
""Total Construction Value includes these
permits listed above.

#### **FEBRUARY 2015 CONSTRUCTION REPORT**













#### **FEBRUARY 2015 CONSTRUCTION REPORT**













# City of Norman BUILDING PERMITS AND INSPECTIONS

| 2012                | Jan | Feb | Mar | Apr | May | Jun | Jul | Aug | Sep | Oct | Nov | Dec | Total |
|---------------------|-----|-----|-----|-----|-----|-----|-----|-----|-----|-----|-----|-----|-------|
| ELECTRICAL (ELEC)   | 100 | 92  | 113 | 128 | 133 | 133 | 115 | 142 | 81  | 113 | 81  | 96  | 1327  |
| HVAC (MECH)         | 137 | 109 | 100 | 129 | 168 | 175 | 158 | 161 | 95  | 116 | 137 | 122 | 1607  |
| PLUMBING (PLBG)     | 153 | 104 | 120 | 148 | 177 | 131 | 127 | 141 | 115 | 199 | 136 | 87  | 1638  |
| GARAGE SALE (GARA)  | 32  | 36  | 25  | 236 | 437 | 356 | 146 | 155 | 203 | 208 | 150 | 27  | 2011  |
| HOUSE MOVING (MOVE) | 3   | 1   | 2   | 3   | 2   | 6   | 6   | 9   | 5   | 3   | 4   | 2   | 46    |
| DEMOLIT