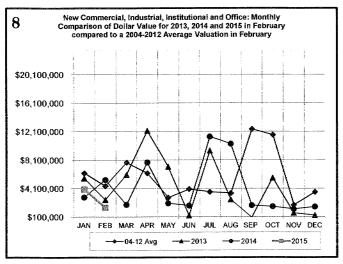

|
| Certificates of Occupancy                                  | 103           | 207            | 143           | 283           | 1,913          |
| All Field Inspections                                      | 2,578         | 4,842          | 1,820         | 3,972         | 29,313         |
| **Count includes: Add/Alt, Fire Rpr, Repmnt                |               |                |               |               |                |

All Field Inspectio
"Count includes: Add/All, Fire Rpr, Repmnt
Mobile Hornes & Multi-family Add/All.
""Count includes: Pools, Storage Bldgs,
Carports, Residential Paving, Storm Shelters.
""Total Construction Value includes these
permits listed above.

#### **FEBRUARY 2015 CONSTRUCTION REPORT**













#### **FEBRUARY 2015 CONSTRUCTION REPORT**













# City of Norman BUILDING PERMITS AND INSPECTIONS

| 2012                | Jan | Feb | Mar | Apr | May | Jun | Jul | Aug | Sep | Oct | Nov | Dec | Total |
|---------------------|-----|-----|-----|-----|-----|-----|-----|-----|-----|-----|-----|-----|-------|
| ELECTRICAL (ELEC)   | 100 | 92  | 113 | 128 | 133 | 133 | 115 | 142 | 81  | 113 | 81  | 96  | 1327  |
| HVAC (MECH)         | 137 | 109 | 100 | 129 | 168 | 175 | 158 | 161 | 95  | 116 | 137 | 122 | 1607  |
| PLUMBING (PLBG)     | 153 | 104 | 120 | 148 | 177 | 131 | 127 | 141 | 115 | 199 | 136 | 87  | 1638  |
| GARAGE SALE (GARA)  | 32  | 36  | 25  | 236 | 437 | 356 | 146 | 155 | 203 | 208 | 150 | 27  | 2011  |
| HOUSE MOVING (MOVE) | 3   | 1   | 2   | 3   | 2   | 6   | 6   | 9   | 5   | 3   | 4   | 2   | 46    |
| DEMOLITIO