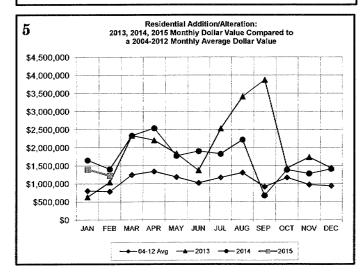

| 1             | 4             | 23             |
| Certificates of Occupancy                                  | 103           | 207            | 143           | 283           | 1,913          |
| All Field Inspections                                      | 2,578         | 4,842          | 1,820         | 3,972         | 29,313         |
| **Count includes: Add/Alt, Fire Rpr, Repmnt                |               |                |               |               |                |

All Field Inspectio
"Count includes: Add/All, Fire Rpr, Repmnt
Mobile Hornes & Multi-family Add/All.
""Count includes: Pools, Storage Bldgs,
Carports, Residential Paving, Storm Shelters.
""Total Construction Value includes these
permits listed above.

#### **FEBRUARY 2015 CONSTRUCTION REPORT**













#### **FEBRUARY 2015 CONSTRUCTION REPORT**













# City of Norman BUILDING PERMITS AND INSPECTIONS

| 2012                | Jan | Feb | Mar | Apr | May | Jun | Jul | Aug | Sep | Oct | Nov | Dec | Total |
|---------------------|-----|-----|-----|-----|-----|-----|-----|-----|-----|-----|-----|-----|-------|
| ELECTRICAL (ELEC)   | 100 | 92  | 113 | 128 | 133 | 133 | 115 | 142 | 81  | 113 | 81  | 96  | 1327  |
| HVAC (MECH)         | 137 | 109 | 100 | 129 | 168 | 175 | 158 | 161 | 95  | 116 | 137 | 122 | 1607  |
| PLUMBING (PLBG)     | 153 | 104 | 120 | 148 | 177 | 131 | 127 | 141 | 115 | 199 | 136 | 87  | 1638  |
| GARAGE SALE (GARA)  | 32  | 36  | 25  | 236 | 437 | 356 | 146 | 155 | 203 | 208 | 150 | 27  | 2011  |
| HOUSE MOVING (MOVE) | 3   | 1   | 2   | 3   | 2   | 6   | 6   |