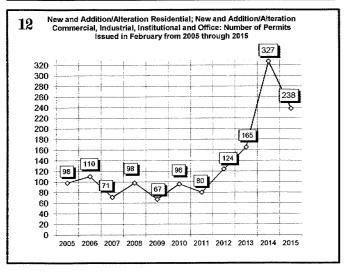

# **CLAIMS FILED**

| DATE<br>FILED | NAME                     | JUSTIFICATION                                                                                                                                                                                                                                                                                                        | AMOUNT      |
|---------------|--------------------------|----------------------------------------------------------------------------------------------------------------------------------------------------------------------------------------------------------------------------------------------------------------------------------------------------------------------|-------------|
| 02-02-15      | Maria Eileen<br>Ezpeleta | Damages to front door - claimant alleges that on January 5, 2015, the Fire Department broke through her door at 3003 River Oaks Drive, Apartment 114, to respond to a life alert call; however, the apartment number provided was incorrect and should have been Apartment 144.                                      | \$ 425.00   |
| 02-27-15      | Monique Boisson          | Damages to rental property – claimant alleges that on December 20, 2014, the Police Department cut into the rental unit's door to enter the apartment at 1815 East Lindsey, Apartment B-4, and trashed the apartment. According to the Incident Report, the officers were assisting a bondsman in issuing a warrant. | \$ 1,030.00 |