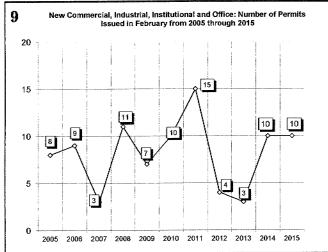

|
| Certificates of Occupancy                                  | 103           | 207            | 143           | 283           | 1,913          |
| All Field Inspections                                      | 2,578         | 4,842          | 1,820         | 3,972         | 29,313         |
| **Count includes: Add/Alt, Fire Rpr, Repmnt                |               |                |               |               |                |

All Field Inspectio
"Count includes: Add/All, Fire Rpr, Repmnt
Mobile Hornes & Multi-family Add/All.
""Count includes: Pools, Storage Bldgs,
Carports, Residential Paving, Storm Shelters.
""Total Construction Value includes these
permits listed above.

#### **FEBRUARY 2015 CONSTRUCTION REPORT**













#### **FEBRUARY 2015 CONSTRUCTION REPORT**













# City of Norman BUILDING PERMITS AND INSPECTIONS

| 2012                | Jan | Feb | Mar | Apr | May | Jun | Jul | Aug | Sep | Oct | Nov | Dec | Total |
|---------------------|-----|-----|-----|-----|-----|-----|-----|-----|-----|-----|-----|-----|-------|
| ELECTRICAL (ELEC)   | 100 | 92  | 113 | 128 | 133 | 133 | 115 | 142 | 81  | 113 | 81  | 96  | 1327  |
| HVAC (MECH)         | 137 | 109 | 100 | 129 | 168 | 175 | 158 | 161 | 95  | 116 | 137 | 122 | 1607  |
| PLUMBING (PLBG)     | 153 | 104 | 120 | 148 | 177 | 131 | 127 | 141 | 115 | 199 | 136 | 87  | 1638  |
| GARAGE SALE (GARA)  | 32  | 36  | 25  | 236 | 437 | 356 | 146 | 155 | 203 | 208 | 150 | 27  | 2011  |
| HOUSE MOVING (MOVE) | 3   | 1   | 2   | 3   | 2   | 6   | 6   | 9   | 5   | 3   | 4   | 2   | 46    |
| DEMOLITION