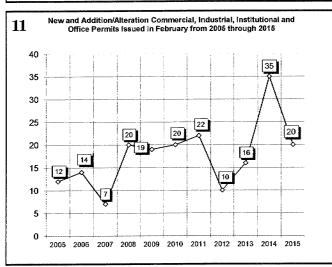

# New Establishments/Licenses

| NAME                     | ADDRESS                | LICENSE TYPE(S)                               |  |  |
|--------------------------|------------------------|-----------------------------------------------|--|--|
| Main Street Event Center | 300 East Main Street   | Food Service, Class I Beer, an Mixed Beverage |  |  |
| Sooner Quick Stop        | 506 North Porter       | Food Service and Class II Beer                |  |  |
| Walmart #7308            | 2551 Classen Boulevard | Food Service and Class II Beer                |  |  |