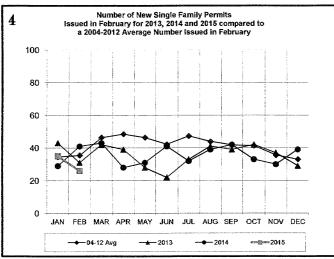

| 1             | 4             | 23             |
| Certificates of Occupancy                                  | 103           | 207            | 143           | 283           | 1,913          |
| All Field Inspections                                      | 2,578         | 4,842          | 1,820         | 3,972         | 29,313         |
| **Count includes: Add/Alt, Fire Rpr, Repmnt                |               |                |               |               |                |

All Field Inspectio
"Count includes: Add/All, Fire Rpr, Repmnt
Mobile Hornes & Multi-family Add/All.
""Count includes: Pools, Storage Bldgs,
Carports, Residential Paving, Storm Shelters.
""Total Construction Value includes these
permits listed above.

#### **FEBRUARY 2015 CONSTRUCTION REPORT**













#### **FEBRUARY 2015 CONSTRUCTION REPORT**













# City of Norman BUILDING PERMITS AND INSPECTIONS

| 2012                | Jan | Feb | Mar | Apr | May | Jun | Jul | Aug | Sep | Oct | Nov | Dec | Total |
|---------------------|-----|-----|-----|-----|-----|-----|-----|-----|-----|-----|-----|-----|-------|
| ELECTRICAL (ELEC)   | 100 | 92  | 113 | 128 | 133 | 133 | 115 | 142 | 81  | 113 | 81  | 96  | 1327  |
| HVAC (MECH)         | 137 | 109 | 100 | 129 | 168 | 175 | 158 | 161 | 95  | 116 | 137 | 122 | 1607  |
| PLUMBING (PLBG)     | 153 | 104 | 120 | 148 | 177 | 131 | 127 | 141 | 115 | 199 | 136 | 87  | 1638  |
| GARAGE SALE (GARA)  | 32  | 36  | 25  | 236 | 437 | 356 | 146 | 155 | 203 | 208 | 150 | 27  | 2011  |
| HOUSE MOVING (MOVE) | 3   | 1   | 2   | 3   | 2   | 6   | 6