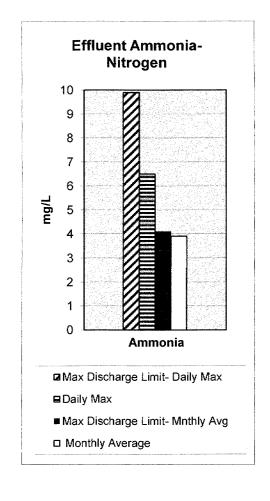

| Attendees             |                      | 106             | 147                     | 128           |
| Reclaimed Water System      | m (MG)                | 9.3                  | 119.3           | 15.8                    | 127.1         |
| OU Golf Course              | ` '                   | 0.5                  | 34.9            | 1.6                     | 37.1          |
| *SP Boilers are still ineff | icient. New OG&E me   | ter installed a      | at Westside lif | tstation.               |               |

<sup>\*</sup>SP Boilers are still inefficient. New OG&E meter installed at Westside liftstation.

<sup>#</sup>Several bio-soilds equipement failures and digester #3 O/S caused decrease in TSS reduction.

## CITY OF NORMAN WATER RECLAMATION FACILITY February 2015









## CITY OF NORMAN, OKLAHOMA DEPARTMENT OF UTILITIES

### **MONTHLY PROGRESS REPORT**

MONTH: February

## WATER TREATMENT DIVISION

|                                            | FYE 2              | 2015                    | FYE 2               | <u>2014</u>    |
|--------------------------------------------|--------------------|-------------------------|---------------------|----------------|
| Water Supply                               | This month         | Year to date            | This month          | Year to date   |
| Plant Production (MG)                      | 170.19             | 2,283.66                | 190.531             | 2013.32        |
| Well Production (MG)                       | 100.94             | 851.70                  | 102.98              | 899.78         |
|