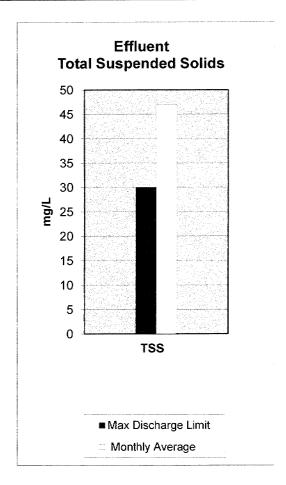

| Attendees             |                      | 106             | 147                     | 128           |
| Reclaimed Water System      | m (MG)                | 9.3                  | 119.3           | 15.8                    | 127.1         |
| OU Golf Course              | ` '                   | 0.5                  | 34.9            | 1.6                     | 37.1          |
| *SP Boilers are still ineff | icient. New OG&E me   | ter installed a      | at Westside lif | tstation.               |               |

<sup>\*</sup>SP Boilers are still inefficient. New OG&E meter installed at Westside liftstation.

<sup>#</sup>Several bio-soilds equipement failures and digester #3 O/S caused decrease in TSS reduction.

## CITY OF NORMAN WATER RECLAMATION FACILITY February 2015









## CITY OF NORMAN, OKLAHOMA DEPARTMENT OF UTILITIES

### **MONTHLY PROGRESS REPORT**

MONTH: February

## WATER TREATMENT DIVISION

|                                            | FYE 2              | 2015                    | FYE 2               | <u>2014</u>    |
|--------------------------------------------|--------------------|-------------------------|---------------------|----------------|
| Water Supply                               | This month         | Year to date            | This month          | Year to date   |
| Plant Production (MG)                      | 170.19             | 2,283.66                | 190.531             | 2013.32        |
| Well Production (MG)                       | 100.94             | 851.70                  | 102.98              | 899.78         |