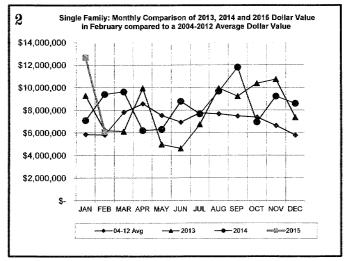

2              | 1             | 4             | 23             |
| Certificates of Occupancy                                  | 103           | 207            | 143           | 283           | 1,913          |
| All Field Inspections                                      | 2,578         | 4,842          | 1,820         | 3,972         | 29,313         |
| **Count includes: Add/Alt, Fire Rpr, Repmnt                |               |                |               |               |                |

All Field Inspectio
"Count includes: Add/All, Fire Rpr, Repmnt
Mobile Hornes & Multi-family Add/All.
""Count includes: Pools, Storage Bldgs,
Carports, Residential Paving, Storm Shelters.
""Total Construction Value includes these
permits listed above.

#### **FEBRUARY 2015 CONSTRUCTION REPORT**













#### **FEBRUARY 2015 CONSTRUCTION REPORT**













# City of Norman BUILDING PERMITS AND INSPECTIONS

| 2012                | Jan | Feb | Mar | Apr | May | Jun | Jul | Aug | Sep | Oct | Nov | Dec | Total |
|---------------------|-----|-----|-----|-----|-----|-----|-----|-----|-----|-----|-----|-----|-------|
| ELECTRICAL (ELEC)   | 100 | 92  | 113 | 128 | 133 | 133 | 115 | 142 | 81  | 113 | 81  | 96  | 1327  |
| HVAC (MECH)         | 137 | 109 | 100 | 129 | 168 | 175 | 158 | 161 | 95  | 116 | 137 | 122 | 1607  |
| PLUMBING (PLBG)     | 153 | 104 | 120 | 148 | 177 | 131 | 127 | 141 | 115 | 199 | 136 | 87  | 1638  |
| GARAGE SALE (GARA)  | 32  | 36  | 25  | 236 | 437 | 356 | 146 | 155 | 203 | 208 | 150 | 27  | 2011  |
| HOUSE MOVING (MOVE) | 3   | 1   | 2   | 3   | 2   | 6   |