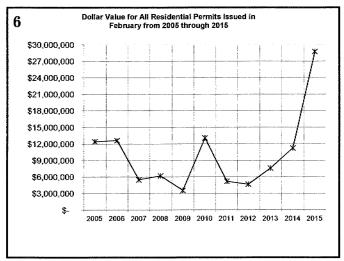

| 1             | 4             | 23             |
| Certificates of Occupancy                                  | 103           | 207            | 143           | 283           | 1,913          |
| All Field Inspections                                      | 2,578         | 4,842          | 1,820         | 3,972         | 29,313         |
| **Count includes: Add/Alt, Fire Rpr, Repmnt                |               |                |               |               |                |

All Field Inspectio
"Count includes: Add/All, Fire Rpr, Repmnt
Mobile Hornes & Multi-family Add/All.
""Count includes: Pools, Storage Bldgs,
Carports, Residential Paving, Storm Shelters.
""Total Construction Value includes these
permits listed above.

#### **FEBRUARY 2015 CONSTRUCTION REPORT**













#### **FEBRUARY 2015 CONSTRUCTION REPORT**













# City of Norman BUILDING PERMITS AND INSPECTIONS

| 2012                | Jan | Feb | Mar | Apr | May | Jun | Jul | Aug | Sep | Oct | Nov | Dec | Total |
|---------------------|-----|-----|-----|-----|-----|-----|-----|-----|-----|-----|-----|-----|-------|
| ELECTRICAL (ELEC)   | 100 | 92  | 113 | 128 | 133 | 133 | 115 | 142 | 81  | 113 | 81  | 96  | 1327  |
| HVAC (MECH)         | 137 | 109 | 100 | 129 | 168 | 175 | 158 | 161 | 95  | 116 | 137 | 122 | 1607  |
| PLUMBING (PLBG)     | 153 | 104 | 120 | 148 | 177 | 131 | 127 | 141 | 115 | 199 | 136 | 87  | 1638  |
| GARAGE SALE (GARA)  | 32  | 36  | 25  | 236 | 437 | 356 | 146 | 155 | 203 | 208 | 150 | 27  | 2011  |
| HOUSE MOVING (MOVE) | 3   | 1   | 2   | 3   | 2   | 6   | 6   | 9