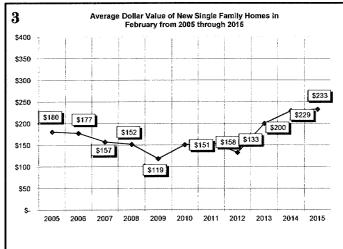

| 1             | 4             | 23             |
| Certificates of Occupancy                                  | 103           | 207            | 143           | 283           | 1,913          |
| All Field Inspections                                      | 2,578         | 4,842          | 1,820         | 3,972         | 29,313         |
| **Count includes: Add/Alt, Fire Rpr, Repmnt                |               |                |               |               |                |

All Field Inspectio
"Count includes: Add/All, Fire Rpr, Repmnt
Mobile Hornes & Multi-family Add/All.
""Count includes: Pools, Storage Bldgs,
Carports, Residential Paving, Storm Shelters.
""Total Construction Value includes these
permits listed above.

#### **FEBRUARY 2015 CONSTRUCTION REPORT**













#### **FEBRUARY 2015 CONSTRUCTION REPORT**













# City of Norman BUILDING PERMITS AND INSPECTIONS

| 2012                | Jan | Feb | Mar | Apr | May | Jun | Jul | Aug | Sep | Oct | Nov | Dec | Total |
|---------------------|-----|-----|-----|-----|-----|-----|-----|-----|-----|-----|-----|-----|-------|
| ELECTRICAL (ELEC)   | 100 | 92  | 113 | 128 | 133 | 133 | 115 | 142 | 81  | 113 | 81  | 96  | 1327  |
| HVAC (MECH)         | 137 | 109 | 100 | 129 | 168 | 175 | 158 | 161 | 95  | 116 | 137 | 122 | 1607  |
| PLUMBING (PLBG)     | 153 | 104 | 120 | 148 | 177 | 131 | 127 | 141 | 115 | 199 | 136 | 87  | 1638  |
| GARAGE SALE (GARA)  | 32  | 36  | 25  | 236 | 437 | 356 | 146 | 155 | 203 | 208 | 150 | 27  | 2011  |
| HOUSE MOVING (MOVE) | 3   | 1   | 2   | 3   | 2   | 6   | 6