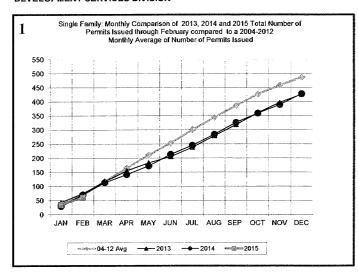

| 2              | 1             | 4             | 23             |
| Certificates of Occupancy                                  | 103           | 207            | 143           | 283           | 1,913          |
| All Field Inspections                                      | 2,578         | 4,842          | 1,820         | 3,972         | 29,313         |
| **Count includes: Add/Alt, Fire Rpr, Repmnt                |               |                |               |               |                |

All Field Inspectio
"Count includes: Add/All, Fire Rpr, Repmnt
Mobile Hornes & Multi-family Add/All.
""Count includes: Pools, Storage Bldgs,
Carports, Residential Paving, Storm Shelters.
""Total Construction Value includes these
permits listed above.

#### **FEBRUARY 2015 CONSTRUCTION REPORT**













#### **FEBRUARY 2015 CONSTRUCTION REPORT**













# City of Norman BUILDING PERMITS AND INSPECTIONS

| 2012                | Jan | Feb | Mar | Apr | May | Jun | Jul | Aug | Sep | Oct | Nov | Dec | Total |
|---------------------|-----|-----|-----|-----|-----|-----|-----|-----|-----|-----|-----|-----|-------|
| ELECTRICAL (ELEC)   | 100 | 92  | 113 | 128 | 133 | 133 | 115 | 142 | 81  | 113 | 81  | 96  | 1327  |
| HVAC (MECH)         | 137 | 109 | 100 | 129 | 168 | 175 | 158 | 161 | 95  | 116 | 137 | 122 | 1607  |
| PLUMBING (PLBG)     | 153 | 104 | 120 | 148 | 177 | 131 | 127 | 141 | 115 | 199 | 136 | 87  | 1638  |
| GARAGE SALE (GARA)  | 32  | 36  | 25  | 236 | 437 | 356 | 146 | 155 | 203 | 208 | 150 | 27  | 2011  |
| HOUSE MOVING (MOVE) | 3   | 1   | 2   | 3   | 2   | 6