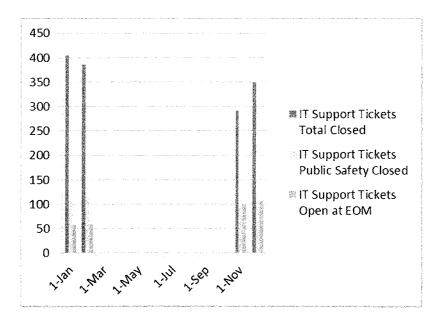

red Spam or hazardous e-mails and were quarantined or filtered (see IT **Table 3**). Of not this is a 50% increase in February when compared with the average of the last 6 months. Without the email filter our email server would have received that much additional mail which increases waste and decreases valuable storage space. Additionally the filter kept city employees from being bombarded with spam and potentially harmful emails.

#### Web Site:

The City of Norman's web site is hosted, updated, and maintained by the IT Department. In the month of February 2015 the City of Norman's web site had 73,202 individual web sessions access the web site for a total of 152,026 total page views. Of those sessions 41,800 were identified as New Users to view content on the City web site.

IT Table 1



IT Table 2

| Group                              | Active<br>Members | Mailings | Total<br>Delivered |  |
|------------------------------------|-------------------|----------|--------------------|--|
| Affirmative Action Group           | 16                | 2        | 32                 |  |
| Job Posting                        | 2,078             | 2        | 4,122              |  |
| Norman News                        | 951               | 11       | 10,421             |  |
| Police - Animal Welfare Volunteers | 43                | 1        | 0                  |  |
| Police - Citizens' Academy         | 83                | 0        | 0                  |  |
| Police - Neighborhood Watch        | 106               | 0        | 0                  |  |
| Public Works Consultants