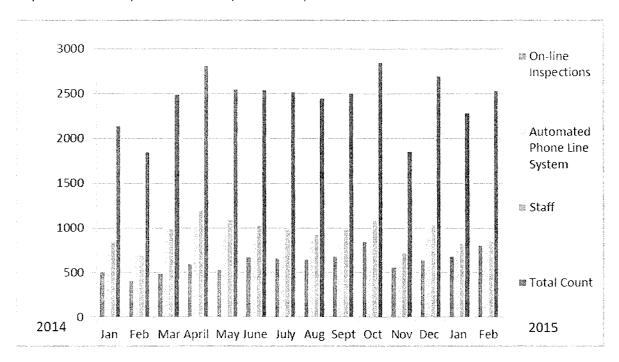

br>9-14 | February<br>16-21 | February<br>23-28 |
|--------------------------------------|-----------------|------------------|-------------------|-------------------|
| MFI<br>Inspection<br>Results         | 427             | 482              | 427               | 408               |
| Photos or<br>Document<br>Attachments | 2               | 3                | 2                 | 0                 |

#### ON-LINE INSPECTION SERVICES

#### **Inspection Requests**

During February, 805 inspection requests were made on-line. The graph below indicates the inspection requests received during the last twelve months on-line, through the automated phone line system and the permit staff. The staff-scheduled inspection requests include phone and in-person requests as well as administrative items.



#### **On-line Payments**

To date 1,263 payments have been made on-line totaling \$128,866.84. This includes 93 payments in February totaling \$5,798.50.

# On-Line Payments If Trade Permit Fee (Elec, Mech, and Plmb) Re-inspection Fees Sign If Trade Permit Fee (Elec, Mech, and Plmb) Re-inspection Fees Garage Sale After Hours Inspection House Moving Permit Residential Permit Storm Shelter Permit Commercial Building Permit Plan Review Fee

#### **Construction Activity**

The value of <u>all construction</u> activity permitted in FEBRUARY of 2015 totaled \$31,468,313, up from \$18,472,678 for the same month last year. A total of 244 permits were issued in FEBRUARY of 2015 compared to 327 in FEBRUARY of 2014. The lower number of permits is primarily due to storm shelters. The higher value i