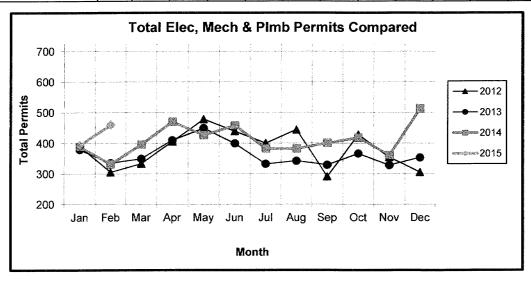

| 0   | 0   | 0   | 0   | 0   | 0   | 0   | 0   | 0   | 0   | 257   |
| PLUMBING (PLBG)     | 150 | 187 | 0   | 0   | 0   | 0   | 0   | 0   | 0   | 0   | 0   | 0   | 337   |
| GARAGE SALE (GARA)  | 9   | 24  | 0   | 0   | 0   | 0   | 0   | 0   | 0   | 0   | 0   | 0   | 33    |
| HOUSE MOVING (MOVE) | 1   | 1   | 0   | 0   | 0   | 0   | 0   | 0   | 0   | 0   | 0   | 0   | 2     |
| DEMOLITION (BDEM)   | 5   | 8   | 0   | 0   | 0   | 0   | 0   | 0   | 0   | 0   | 0   | 0   | 13    |
| SIGN (SIGN)         | 10  | 19  | 0   | 0   | 0   | 0   | 0   | 0   | 0   | 0   | 0   | 0   | 29    |
| ELEC + MECH + PLBG  | 393 | 460 | 0   | 0   | 0   | 0   | 0   | 0   | 0   | 0   | 0   | 0   | 853   |
| Total               | 418 | 512 | 0   | 0   | 0   | 0   | 0   | 0   | 0   | 0   | 0   | 0   | 930   |



City of Norman BUIL DING PERMITS AND INSPECTIONS

NEW SINGLE FAMILY DWELLING PERMITS Issued February 2015 - Sorted by Contractor

| Living  | Area        | 2196                 | 853                  | 1684                   | 3530                | 2987                       | 2246                | 1876                        | 1600                        | 1709                  | 1977                | 2508                       | 3041                   | 1989                   |                             | 2495                       | 2318                     | 1100                       |                            |                        |                        |                             | _                          |                       | 1301                        | 1823