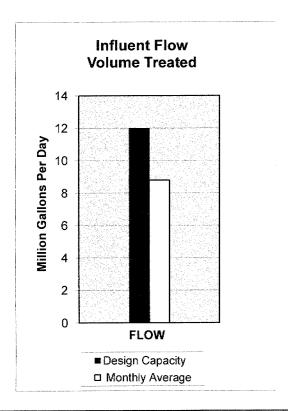

| Attendees             |                      | 106             | 147                     | 128           |
| Reclaimed Water System      | m (MG)                | 9.3                  | 119.3           | 15.8                    | 127.1         |
| OU Golf Course              | ` '                   | 0.5                  | 34.9            | 1.6                     | 37.1          |
| *SP Boilers are still ineff | icient. New OG&E me   | ter installed a      | at Westside lif | tstation.               |               |

<sup>\*</sup>SP Boilers are still inefficient. New OG&E meter installed at Westside liftstation.

<sup>#</sup>Several bio-soilds equipement failures and digester #3 O/S caused decrease in TSS reduction.

## CITY OF NORMAN WATER RECLAMATION FACILITY February 2015









## CITY OF NORMAN, OKLAHOMA DEPARTMENT OF UTILITIES

### **MONTHLY PROGRESS REPORT**

MONTH: February

## WATER TREATMENT DIVISION

|                                            | FYE 2              | 2015                    | FYE 2               | <u>2014</u>    |
|--------------------------------------------|--------------------|-------------------------|---------------------|----------------|
| Water Supply                               | This month         | Year to date            | This month          | Year to date   |
| Plant Production (MG)                      | 170.19             | 2,283.66                | 190.531             | 2013.32        |
| Well Production (MG)                       | 100.94             | 851.70                  | 102.98              | 899.78