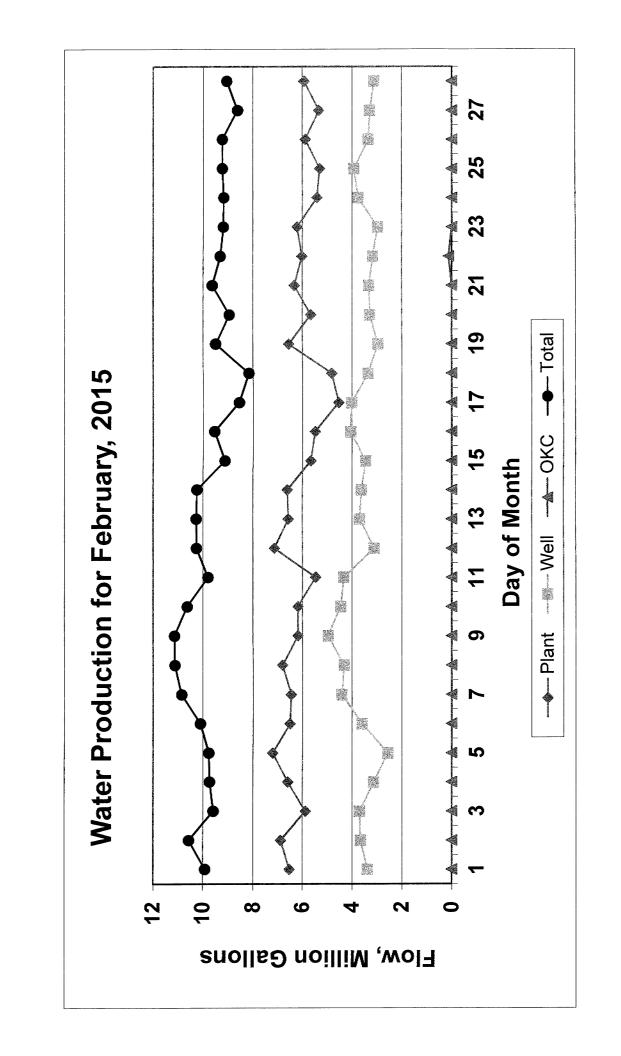

Councilmember Greg Heiple, Ward One; Councilmember Robert Castleberry, Ward Three, and Councilmember Stephen Tyler Holman, Ward Seven, drew no opponents and will be sworn in on July 7, 2015.

An election was held on January 13, 2015, for a water rate increase with the following results:

| YES   | NO    |
|-------|-------|
| 4,466 | 2,197 |