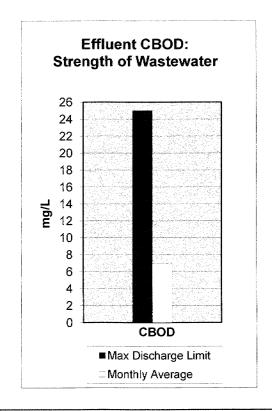

| Attendees             |                      | 106             | 147                     | 128           |
| Reclaimed Water System      | m (MG)                | 9.3                  | 119.3           | 15.8                    | 127.1         |
| OU Golf Course              | ` '                   | 0.5                  | 34.9            | 1.6                     | 37.1          |
| *SP Boilers are still ineff | icient. New OG&E me   | ter installed a      | at Westside lif | tstation.               |               |

<sup>\*</sup>SP Boilers are still inefficient. New OG&E meter installed at Westside liftstation.

<sup>#</sup>Several bio-soilds equipement failures and digester #3 O/S caused decrease in TSS reduction.

## CITY OF NORMAN WATER RECLAMATION FACILITY February 2015









## CITY OF NORMAN, OKLAHOMA DEPARTMENT OF UTILITIES

### **MONTHLY PROGRESS REPORT**

MONTH: February

## WATER TREATMENT DIVISION

|                                            | FYE 2              | 2015                    | FYE 2               | <u>2014</u>    |
|--------------------------------------------|--------------------|-------------------------|---------------------|----------------|
| Water Supply                               | This month         | Year to date            | This month          | Year to date   |
| Plant Production (MG)                      | 170.19             | 2,283.66                | 190.531             | 2013.32        |
| Well Production (MG)                       | 100.94             | 851.70                  | 102.98              | 899.78