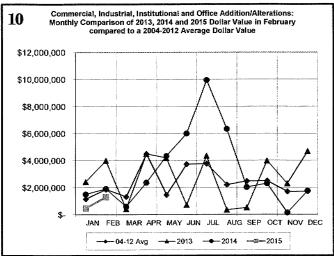

# **LICENSES**

Seven New licenses were issued during the month of February and 72 licenses were renewed. Following is a list of each license type and the number issued for that specific type:

| LICENSE TYPE            | NUMBER<br>ISSUED | FYE<br>YTD | LICENSE TYPE                | NUMBER<br>ISSUED | FYE<br>YTD  |
|-------------------------|------------------|------------|-----------------------------|------------------|-------------|
|                         |                  |            |                             |                  | 28 - 28 min |
| Food                    | 43               | 75         | Bee Keeper                  | 1                | 1           |
| Class I Beer            | 13               | 21         | Solicitor/Peddler (30 day)  | 0                | 9           |
| Class II Beer           | 12               | 25         | Solicitor/Peddler (60 day)  | 0                | 0           |
| Mixed Beverage          | 2                | 4          | Solicitor/Peddler (one day) | 6                | 14          |
| Mixed Beverage/Caterer  | 2                | 5          | Coin-Operated Devices       | 4                | 45          |
| Brewer or Distiller     | 0                | 1          | Game Machines               | 0                | 89          |
| Wine & Beer/Winemaker   | 0                | 0          | Taxi/Motorbus/Limousine     | 2                | 9           |
| Temporary Food (30 day) | 0                | 7          | Impoundment Yard            | 0                | 0           |
| Temp Food (180 day)     | 0                | 3          | Salvage Yard                | 1                | 1           |
| Temp Food (one day)     | 0                | 19         | Transient Amusement         | 0                | 0           |
| Kennel                  | 2                | 3          | Special Event               | 0                | 8           |
| Pawnbrokers             | 1                | 1          | Sidewalk Dining             | 1                | 2           |
| Retail Liquor Store     | 1                | 1          |                             |                  |             |