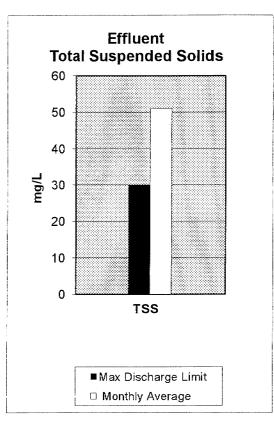

9,905,000 |
| Public Edu  | ication (Tours)                      | 2             | 33           | 3                    | 28        |
|             | Attendees                            |               | 139          | I                    | 156       |
| Reclaimed   | Water System (MG)                    | 10.5          | 129.8        | 17.3                 | 144.4     |
| OU Golf C   |                                      | 0.268         | 35.2         | 2.5                  | 39.6      |
|             | er boilers are beginning to show sig |               |              |                      |           |
| -: -:g-o    |                                      | , g., ig. i i |              |                      | 400.      |

# CITY OF NORMAN WATER RECLAMATION FACILITY March 2015









# CITY OF NORMAN DEPARTMENT OF UTILITIES LINE MAINTENANCE DIVISION

## MONTHLY PROGRESS REPORT SEWER MAINTENANCE

|                                        | FYE     | FYE 15    |         | FYE 14    |  |
|----------------------------------------|---------|-----------|---------|-----------|--|
| March, 2015                            | MONTH   | YTD       | MONTH   | YTD       |  |
|                                        |         |           |         |           |  |
|                                        | -       |           |         |           |  |
|                                        |         |           |         |           |  |
| City Responsibility                    | 2       | 31        | 1       | 20        |  |
| Property Owner Responsibility          | 34      |