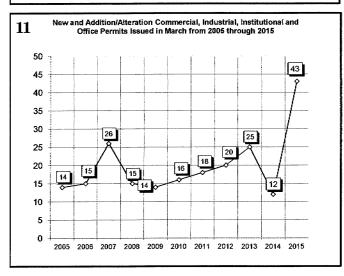

| 124           | 331            | 203           | 486           | 1,913          |
| 1                                                                  | 1             |                |               |               |                |
| All Field Inspections  **Count includes: Add/Alt, Fire Ror, Reomnt | 2,677         | 7,519          | 2,518         | 6,490         | 29,313         |

\*\*Count includes: Add/Aft, Fire Rp. Repentl
Mobile Homes & Multi-family Add/Aft.
\*\*\*Count includes: Pools, Storage Bidgs,
Carports, Residential Paving, Storm Shellers.
\*\*\*Total Construction Value includes these
permits listed above.

### City of Norman DEVELOPMENT SERVICES DIVISION

### **MARCH 2015 CONSTRUCTION REPORT**













### City of Norman DEVELOPMENT SERVICES DIVISION







### **MARCH 2015 CONSTRUCTION REPORT**







| 2012                | Jan | Feb | Mar | Apr | May | Jun | Jul | Aug | Sep | Oct | Nov | Dec | Total |
|---------------------|-----|-----|-----|-----|-----|-----|-----|-----|-----|-----|-----|-----|-------|
| ELECTRICAL (ELEC)   | 100 | 92  | 113 | 128 | 133 | 133 | 115 | 142 | 81  | 113 | 81  | 96  | 1327  |
| HVAC (MECH)         | 137 | 109 | 100 | 129 | 168 | 175 | 158 | 161 | 95  | 116 | 137 | 122 | 1607  |
| PLUMBING (PLBG)     | 153 | 104 | 120 | 148 | 177 | 131 | 127 | 141 | 115 | 199 | 136 | 87  | 1638  |
| GARAGE SALE (GARA)  | 32  | 36  | 25  | 236 | 437 | 356 | 146 | 155 | 203 | 208 | 150 | 27  | 2011  |
| HOUSE MOVING (MOVE) | 3   | 1   | 2   | 3   | 2   | 6   | 6   | 9   | 5   | 3   | 4   | 2   | 46    |
| DEMOLITION (BDEM)   |