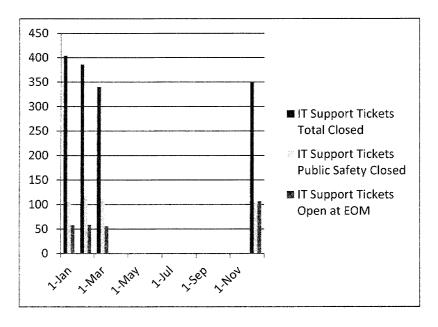

e considered Spam or hazardous e-mails and were quarantined or filtered (see IT Table 3). Of note this is a 50% increase in March when compared with the average of the last 6 months. Without the email filter our email server would have received that much additional mail which increases waste and decreases valuable storage space. Additionally the filter kept city employees from being bombarded with spam and potentially harmful emails.

#### Web Site:

The City of Norman's web site is hosted, updated, and maintained by the IT Department. In the month of March 2015 the City of Norman's web site had 80,259 individual web sessions access the web site for a total of 171,822 total page views. Of those sessions 44,526 were identified as New Users to view content on the City web site.

IT Table 1



IT Table 2

| Group                                 | Active<br>Members | Mailings | Total Delivered |
|---------------------------------------|-------------------|----------|-----------------|
| Affirmative Action Group              | 17                | 5        | 80              |
| Job Posting                           | 2,072             | 5        | 9,790           |
| Norman News                           | 964               | 18       | 17,341          |
| Police - Animal Welfare<br>Volunteers | 43                | 0        | 0               |
| Police - Citizens' Academy            | 83                | 0        | 0               |
| Police - Neighborhood Watch           | 106               | 0        | 0               |
| Public Works Consultants              | 133