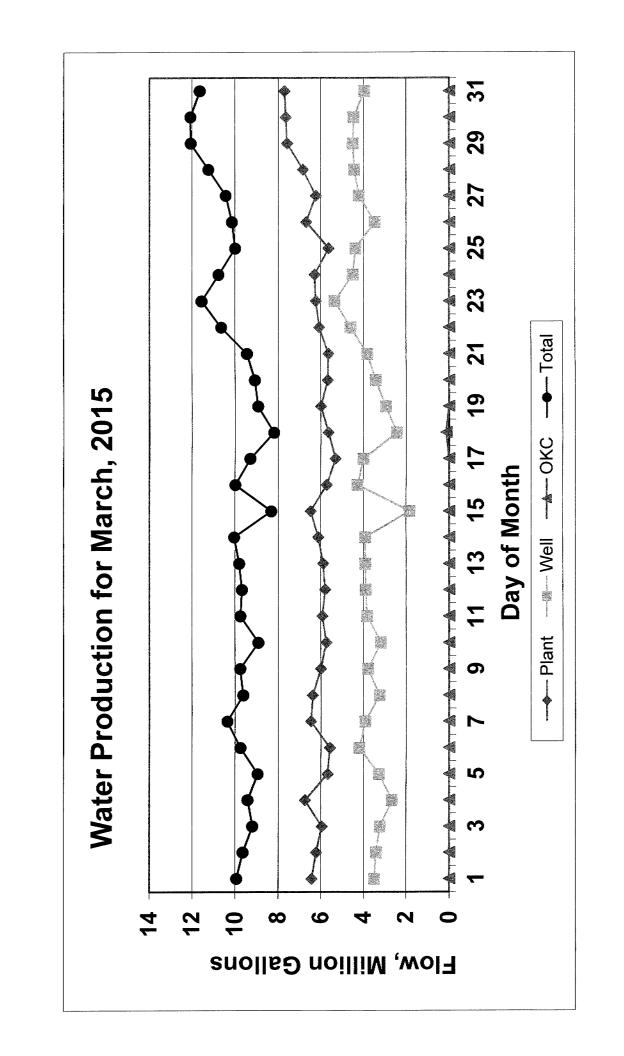

b>   | ď          | \$0.00                   |                 |        |                       |          |            |
| WW0065   | WRF Phase 2 Expansion                 | Garver                       | 1011-148  | 9,432,700          | \$5,315,937 | 26%    | Archer Western Construction LLC 1314-136   | 1314-136   | \$48,822,550 | 11/18/2016 | \$48,822,550.00          | \$13,606,997.00 | 0.00%  | 35%                   | 28%      |            |
| WW0204   | North WRF Engineering Report          | HDR/Alan Plummer             | 1213-134  | 249,935            | \$217,005   | 87%    | AZ                                         |            | Z            | 6          | \$0.00                   |                 |        |                       |          |            |

4/10/2015 TRACKING2



### CITY OF NORMAN, OKLAHOMA DEPARTMENT OF UTILITIES

#### **MONTHLY PROGRESS REPORT**

MONTH: March

#### WATER TREATMENT DIVISION

|                                            | FYE 2               |                          | FYE 2        |                |
|--------------------------------------------|---------------------|--------------------------|--------------|----------------|
| Water Supply (116)                         | This month          | Year to date             | This month   | Year to date   |
| Plant Production (MG)                      | 192.18              | 2,475.84                 | 195.789      | 2209.11        |
| Well Production (MG)                       | 116.40              | 968.10                   | 125.65       | 1025.43        |
| Oklahoma City Water Use