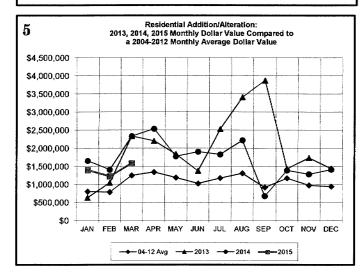

| Certificates of Occupancy                                          | 124           | 331            | 203           | 486           | 1,913          |
| 1                                                                  | 1             |                |               |               |                |
| All Field Inspections  **Count includes: Add/Alt, Fire Ror, Reomnt | 2,677         | 7,519          | 2,518         | 6,490         | 29,313         |

\*\*Count includes: Add/Aft, Fire Rp. Repentl
Mobile Homes & Multi-family Add/Aft.
\*\*\*Count includes: Pools, Storage Bidgs,
Carports, Residential Paving, Storm Shellers.
\*\*\*Total Construction Value includes these
permits listed above.

### City of Norman DEVELOPMENT SERVICES DIVISION

### **MARCH 2015 CONSTRUCTION REPORT**













### City of Norman DEVELOPMENT SERVICES DIVISION







### **MARCH 2015 CONSTRUCTION REPORT**







| 2012                | Jan | Feb | Mar | Apr | May | Jun | Jul | Aug | Sep | Oct | Nov | Dec | Total |
|---------------------|-----|-----|-----|-----|-----|-----|-----|-----|-----|-----|-----|-----|-------|
| ELECTRICAL (ELEC)   | 100 | 92  | 113 | 128 | 133 | 133 | 115 | 142 | 81  | 113 | 81  | 96  | 1327  |
| HVAC (MECH)         | 137 | 109 | 100 | 129 | 168 | 175 | 158 | 161 | 95  | 116 | 137 | 122 | 1607  |
| PLUMBING (PLBG)     | 153 | 104 | 120 | 148 | 177 | 131 | 127 | 141 | 115 | 199 | 136 | 87  | 1638  |
| GARAGE SALE (GARA)  | 32  | 36  | 25  | 236 | 437 | 356 | 146 | 155 | 203 | 208 | 150 | 27  | 2011  |
| HOUSE MOVING (MOVE) | 3   | 1   | 2   | 3   | 2   | 6   | 6   | 9