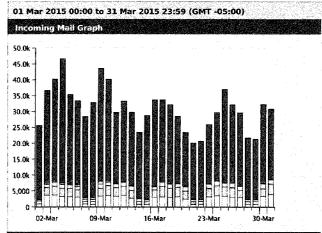

ts              | 133               | 0        | 0               |
| Westwood Golf                         | 690               | 3        | 2027            |
| Westwood Golf Members                 | 30                | 0        | 0               |
| Westwood Men's Clinic                 | 10                | 3        | 24              |
| Westwood Men's Golf Assoc.            | 96                | 3        | 248             |
| Westwood Women's Clinic               | 25                | 3        | 74              |
| Westwood Women's Golf Assoc.          | 5.                | 3        | 12              |
| Totals                                | 4,172             | 23       | 15,373          |

# 

#### IT Table 3

EMAIL SECURITY APPLIANCE

## **Executive Summary**

mail.ci.norman.ok.us



| 5,000 5,000<br>0 02-Mar | 09-Mar                                      | 16-Mar | 23-Mar | 30-Mar |  |
|-------------------------|---------------------------------------------|--------|--------|--------|--|
| Outgoing M              | ail Graph                                   |        |        |        |  |
| 3,000 ¬                 |                                             |        |        |        |  |
| 2,700                   | 0.0                                         |        |        |        |  |
| 2,400                   | A TAN AND AND AND AND AND AND AND AND AND A |        |        | ∃n     |  |
| 2,100                   |                                             | 1      |        |        |  |
| 1,800                   |