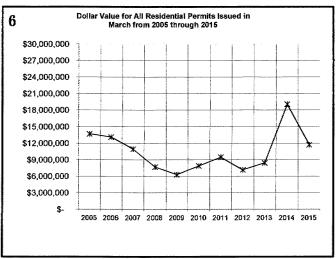

Certificates of Occupancy                                          | 124           | 331            | 203           | 486           | 1,913          |
| 1                                                                  | 1             |                |               |               |                |
| All Field Inspections  **Count includes: Add/Alt, Fire Ror, Reomnt | 2,677         | 7,519          | 2,518         | 6,490         | 29,313         |

\*\*Count includes: Add/Aft, Fire Rp. Repentl
Mobile Homes & Multi-family Add/Aft.
\*\*\*Count includes: Pools, Storage Bidgs,
Carports, Residential Paving, Storm Shellers.
\*\*\*Total Construction Value includes these
permits listed above.

### City of Norman DEVELOPMENT SERVICES DIVISION

### **MARCH 2015 CONSTRUCTION REPORT**













### City of Norman DEVELOPMENT SERVICES DIVISION







### **MARCH 2015 CONSTRUCTION REPORT**







| 2012                | Jan | Feb | Mar | Apr | May | Jun | Jul | Aug | Sep | Oct | Nov | Dec | Total |
|---------------------|-----|-----|-----|-----|-----|-----|-----|-----|-----|-----|-----|-----|-------|
| ELECTRICAL (ELEC)   | 100 | 92  | 113 | 128 | 133 | 133 | 115 | 142 | 81  | 113 | 81  | 96  | 1327  |
| HVAC (MECH)         | 137 | 109 | 100 | 129 | 168 | 175 | 158 | 161 | 95  | 116 | 137 | 122 | 1607  |
| PLUMBING (PLBG)     | 153 | 104 | 120 | 148 | 177 | 131 | 127 | 141 | 115 | 199 | 136 | 87  | 1638  |
| GARAGE SALE (GARA)  | 32  | 36  | 25  | 236 | 437 | 356 | 146 | 155 | 203 | 208 | 150 | 27  | 2011  |
| HOUSE MOVING (MOVE) | 3   | 1   | 2   | 3   | 2   | 6   | 6   | 9   |