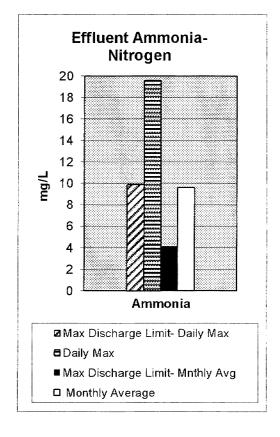

,905,000 |
| Public Edu  | ication (Tours)                      | 2             | 33           | 3                    | 28        |
|             | Attendees                            |               | 139          | I                    | 156       |
| Reclaimed   | Water System (MG)                    | 10.5          | 129.8        | 17.3                 | 144.4     |
| OU Golf C   |                                      | 0.268         | 35.2         | 2.5                  | 39.6      |
|             | er boilers are beginning to show sig |               |              |                      |           |
| -: -:g-o    |                                      | , g., ig. i i |              |                      | 400.      |

# CITY OF NORMAN WATER RECLAMATION FACILITY March 2015









# CITY OF NORMAN DEPARTMENT OF UTILITIES LINE MAINTENANCE DIVISION

## MONTHLY PROGRESS REPORT SEWER MAINTENANCE

|                                        | FYE     | FYE 15    |         | FYE 14    |  |
|----------------------------------------|---------|-----------|---------|-----------|--|
| March, 2015                            | MONTH   | YTD       | MONTH   | YTD       |  |
|                                        |         |           |         |           |  |
|                                        | -       |           |         |           |  |
|                                        |         |           |         |           |  |
| City Responsibility                    | 2       | 31        | 1       | 20        |  |
| Property Owner Responsibility          | 34      | 2