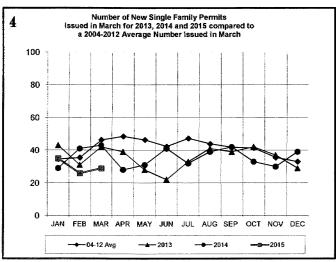

|
| Certificates of Occupancy                                          | 124           | 331            | 203           | 486           | 1,913          |
| 1                                                                  | 1             |                |               |               |                |
| All Field Inspections  **Count includes: Add/Alt, Fire Ror, Reomnt | 2,677         | 7,519          | 2,518         | 6,490         | 29,313         |

\*\*Count includes: Add/Aft, Fire Rp. Repentl
Mobile Homes & Multi-family Add/Aft.
\*\*\*Count includes: Pools, Storage Bidgs,
Carports, Residential Paving, Storm Shellers.
\*\*\*Total Construction Value includes these
permits listed above.

### City of Norman DEVELOPMENT SERVICES DIVISION

### **MARCH 2015 CONSTRUCTION REPORT**













### City of Norman DEVELOPMENT SERVICES DIVISION







### **MARCH 2015 CONSTRUCTION REPORT**







| 2012                | Jan | Feb | Mar | Apr | May | Jun | Jul | Aug | Sep | Oct | Nov | Dec | Total |
|---------------------|-----|-----|-----|-----|-----|-----|-----|-----|-----|-----|-----|-----|-------|
| ELECTRICAL (ELEC)   | 100 | 92  | 113 | 128 | 133 | 133 | 115 | 142 | 81  | 113 | 81  | 96  | 1327  |
| HVAC (MECH)         | 137 | 109 | 100 | 129 | 168 | 175 | 158 | 161 | 95  | 116 | 137 | 122 | 1607  |
| PLUMBING (PLBG)     | 153 | 104 | 120 | 148 | 177 | 131 | 127 | 141 | 115 | 199 | 136 | 87  | 1638  |
| GARAGE SALE (GARA)  | 32  | 36  | 25  | 236 | 437 | 356 | 146 | 155 | 203 | 208 | 150 | 27  | 2011  |
| HOUSE MOVING (MOVE) | 3   | 1   | 2   | 3   | 2   | 6   | 6   | 9