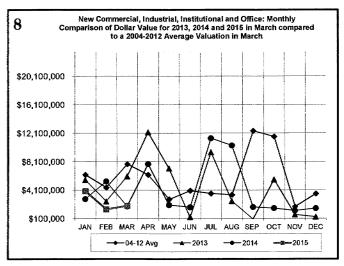

| 203           | 486           | 1,913          |
| 1                                                                  | 1             |                |               |               |                |
| All Field Inspections  **Count includes: Add/Alt, Fire Ror, Reomnt | 2,677         | 7,519          | 2,518         | 6,490         | 29,313         |

\*\*Count includes: Add/Aft, Fire Rp. Repentl
Mobile Homes & Multi-family Add/Aft.
\*\*\*Count includes: Pools, Storage Bidgs,
Carports, Residential Paving, Storm Shellers.
\*\*\*Total Construction Value includes these
permits listed above.

### City of Norman DEVELOPMENT SERVICES DIVISION

### **MARCH 2015 CONSTRUCTION REPORT**













### City of Norman DEVELOPMENT SERVICES DIVISION







### **MARCH 2015 CONSTRUCTION REPORT**







| 2012                | Jan | Feb | Mar | Apr | May | Jun | Jul | Aug | Sep | Oct | Nov | Dec | Total |
|---------------------|-----|-----|-----|-----|-----|-----|-----|-----|-----|-----|-----|-----|-------|
| ELECTRICAL (ELEC)   | 100 | 92  | 113 | 128 | 133 | 133 | 115 | 142 | 81  | 113 | 81  | 96  | 1327  |
| HVAC (MECH)         | 137 | 109 | 100 | 129 | 168 | 175 | 158 | 161 | 95  | 116 | 137 | 122 | 1607  |
| PLUMBING (PLBG)     | 153 | 104 | 120 | 148 | 177 | 131 | 127 | 141 | 115 | 199 | 136 | 87  | 1638  |
| GARAGE SALE (GARA)  | 32  | 36  | 25  | 236 | 437 | 356 | 146 | 155 | 203 | 208 | 150 | 27  | 2011  |
| HOUSE MOVING (MOVE) | 3   | 1   | 2   | 3   | 2   | 6   | 6   | 9   | 5   | 3   | 4   | 2   | 46    |
| DEMOLITION (BDEM)   | 6   | 5   | 3   | 10  | 4   | 2   | 2   |