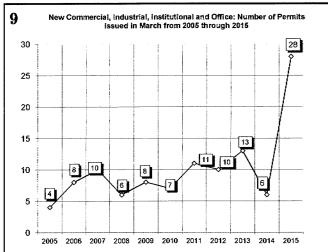

| 124           | 331            | 203           | 486           | 1,913          |
| 1                                                                  | 1             |                |               |               |                |
| All Field Inspections  **Count includes: Add/Alt, Fire Ror, Reomnt | 2,677         | 7,519          | 2,518         | 6,490         | 29,313         |

\*\*Count includes: Add/Aft, Fire Rp. Repentl
Mobile Homes & Multi-family Add/Aft.
\*\*\*Count includes: Pools, Storage Bidgs,
Carports, Residential Paving, Storm Shellers.
\*\*\*Total Construction Value includes these
permits listed above.

### City of Norman DEVELOPMENT SERVICES DIVISION

### **MARCH 2015 CONSTRUCTION REPORT**













### City of Norman DEVELOPMENT SERVICES DIVISION







### **MARCH 2015 CONSTRUCTION REPORT**







| 2012                | Jan | Feb | Mar | Apr | May | Jun | Jul | Aug | Sep | Oct | Nov | Dec | Total |
|---------------------|-----|-----|-----|-----|-----|-----|-----|-----|-----|-----|-----|-----|-------|
| ELECTRICAL (ELEC)   | 100 | 92  | 113 | 128 | 133 | 133 | 115 | 142 | 81  | 113 | 81  | 96  | 1327  |
| HVAC (MECH)         | 137 | 109 | 100 | 129 | 168 | 175 | 158 | 161 | 95  | 116 | 137 | 122 | 1607  |
| PLUMBING (PLBG)     | 153 | 104 | 120 | 148 | 177 | 131 | 127 | 141 | 115 | 199 | 136 | 87  | 1638  |
| GARAGE SALE (GARA)  | 32  | 36  | 25  | 236 | 437 | 356 | 146 | 155 | 203 | 208 | 150 | 27  | 2011  |
| HOUSE MOVING (MOVE) | 3   | 1   | 2   | 3   | 2   | 6   | 6   | 9   | 5   | 3   | 4   | 2   | 46    |
| DEMOLITION (BDEM)