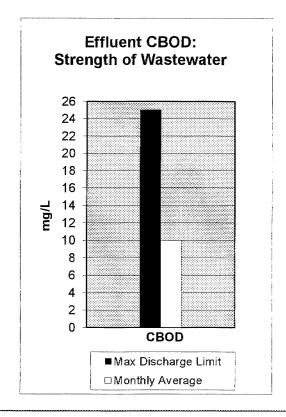

| 9,905,000 |
| Public Edu  | ication (Tours)                      | 2             | 33           | 3                    | 28        |
|             | Attendees                            |               | 139          | I                    | 156       |
| Reclaimed   | Water System (MG)                    | 10.5          | 129.8        | 17.3                 | 144.4     |
| OU Golf C   |                                      | 0.268         | 35.2         | 2.5                  | 39.6      |
|             | er boilers are beginning to show sig |               |              |                      |           |
| -: -:g-o    |                                      | , g., ig. i i |              |                      | 400.      |

# CITY OF NORMAN WATER RECLAMATION FACILITY March 2015









# CITY OF NORMAN DEPARTMENT OF UTILITIES LINE MAINTENANCE DIVISION

## MONTHLY PROGRESS REPORT SEWER MAINTENANCE

|                                        | FYE     | FYE 15    |         | FYE 14    |  |
|----------------------------------------|---------|-----------|---------|-----------|--|
| March, 2015                            | MONTH   | YTD       | MONTH   | YTD       |  |
|                                        |         |           |         |           |  |
|                                        | -       |           |         |           |  |
|                                        |         |           |         |           |  |
| City Responsibility                    | 2       | 31        | 1       | 20        |  |
| Property Owner Responsibility          | 34