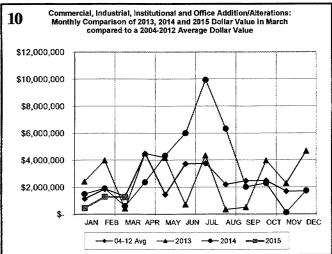

| 203           | 486           | 1,913          |
| 1                                                                  | 1             |                |               |               |                |
| All Field Inspections  **Count includes: Add/Alt, Fire Ror, Reomnt | 2,677         | 7,519          | 2,518         | 6,490         | 29,313         |

\*\*Count includes: Add/Aft, Fire Rp. Repentl
Mobile Homes & Multi-family Add/Aft.
\*\*\*Count includes: Pools, Storage Bidgs,
Carports, Residential Paving, Storm Shellers.
\*\*\*Total Construction Value includes these
permits listed above.

### City of Norman DEVELOPMENT SERVICES DIVISION

### **MARCH 2015 CONSTRUCTION REPORT**













### City of Norman DEVELOPMENT SERVICES DIVISION







### **MARCH 2015 CONSTRUCTION REPORT**







| 2012                | Jan | Feb | Mar | Apr | May | Jun | Jul | Aug | Sep | Oct | Nov | Dec | Total |
|---------------------|-----|-----|-----|-----|-----|-----|-----|-----|-----|-----|-----|-----|-------|
| ELECTRICAL (ELEC)   | 100 | 92  | 113 | 128 | 133 | 133 | 115 | 142 | 81  | 113 | 81  | 96  | 1327  |
| HVAC (MECH)         | 137 | 109 | 100 | 129 | 168 | 175 | 158 | 161 | 95  | 116 | 137 | 122 | 1607  |
| PLUMBING (PLBG)     | 153 | 104 | 120 | 148 | 177 | 131 | 127 | 141 | 115 | 199 | 136 | 87  | 1638  |
| GARAGE SALE (GARA)  | 32  | 36  | 25  | 236 | 437 | 356 | 146 | 155 | 203 | 208 | 150 | 27  | 2011  |
| HOUSE MOVING (MOVE) | 3   | 1   | 2   | 3   | 2   | 6   | 6   | 9   | 5   | 3   | 4   | 2   | 46    |
| DEMOLITION (BDEM)   | 6   | 5   | 3   | 10  | 4   | 2   | 2   | 5