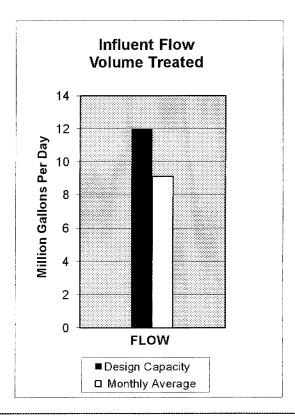

| 9,905,000 |
| Public Edu  | ication (Tours)                      | 2             | 33           | 3                    | 28        |
|             | Attendees                            |               | 139          | I                    | 156       |
| Reclaimed   | Water System (MG)                    | 10.5          | 129.8        | 17.3                 | 144.4     |
| OU Golf C   |                                      | 0.268         | 35.2         | 2.5                  | 39.6      |
|             | er boilers are beginning to show sig |               |              |                      |           |
| -: -:g-o    |                                      | , g., ig. i i |              |                      | 400.      |

# CITY OF NORMAN WATER RECLAMATION FACILITY March 2015









# CITY OF NORMAN DEPARTMENT OF UTILITIES LINE MAINTENANCE DIVISION

## MONTHLY PROGRESS REPORT SEWER MAINTENANCE

|                                        | FYE     | FYE 15    |         | FYE 14    |  |
|----------------------------------------|---------|-----------|---------|-----------|--|
| March, 2015                            | MONTH   | YTD       | MONTH   | YTD       |  |
|                                        |         |           |         |           |  |
|                                        | -       |           |         |           |  |
|                                        |         |           |         |           |  |
| City Responsibility                    | 2       | 31        | 1       | 20        |  |
| Property Owner Responsibility          | 34