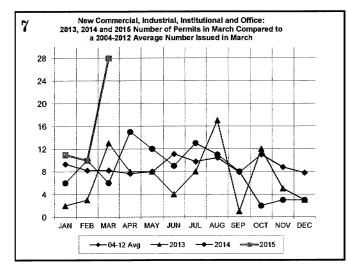

| 124           | 331            | 203           | 486           | 1,913          |
| 1                                                                  | 1             |                |               |               |                |
| All Field Inspections  **Count includes: Add/Alt, Fire Ror, Reomnt | 2,677         | 7,519          | 2,518         | 6,490         | 29,313         |

\*\*Count includes: Add/Aft, Fire Rp. Repentl
Mobile Homes & Multi-family Add/Aft.
\*\*\*Count includes: Pools, Storage Bidgs,
Carports, Residential Paving, Storm Shellers.
\*\*\*Total Construction Value includes these
permits listed above.

### City of Norman DEVELOPMENT SERVICES DIVISION

### **MARCH 2015 CONSTRUCTION REPORT**













### City of Norman DEVELOPMENT SERVICES DIVISION







### **MARCH 2015 CONSTRUCTION REPORT**







| 2012                | Jan | Feb | Mar | Apr | May | Jun | Jul | Aug | Sep | Oct | Nov | Dec | Total |
|---------------------|-----|-----|-----|-----|-----|-----|-----|-----|-----|-----|-----|-----|-------|
| ELECTRICAL (ELEC)   | 100 | 92  | 113 | 128 | 133 | 133 | 115 | 142 | 81  | 113 | 81  | 96  | 1327  |
| HVAC (MECH)         | 137 | 109 | 100 | 129 | 168 | 175 | 158 | 161 | 95  | 116 | 137 | 122 | 1607  |
| PLUMBING (PLBG)     | 153 | 104 | 120 | 148 | 177 | 131 | 127 | 141 | 115 | 199 | 136 | 87  | 1638  |
| GARAGE SALE (GARA)  | 32  | 36  | 25  | 236 | 437 | 356 | 146 | 155 | 203 | 208 | 150 | 27  | 2011  |
| HOUSE MOVING (MOVE) | 3   | 1   | 2   | 3   | 2   | 6   | 6   | 9   | 5   | 3   | 4   | 2   | 46    |
| DEMOLITION (BDEM)