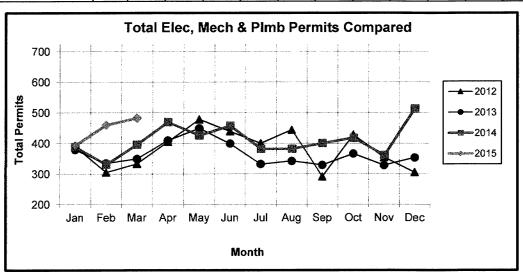

| 196 | 0   | 0   | 0   | 0   | 0   | 0   | 0   | 0   | 0   | 453   |
| PLUMBING (PLBG)     | 150 | 187 | 141 | 0   | 0   | 0   | 0   | 0   | 0   | 0   | 0   | 0   | 478   |
| GARAGE SALE (GARA)  | 9   | 24  | 110 | 0   | 0   | 0   | 0   | 0   | 0   | 0   | 0   | 0   | 143   |
| HOUSE MOVING (MOVE) | 1   | 1   | 5   | 0   | 0   | 0   | 0   | 0   | 0   | 0   | 0   | 0   | 7     |
| DEMOLITION (BDEM)   | 5   | 8   | 5   | 0   | 0   | 0   | 0   | 0   | 0   | 0   | 0   | 0   | 18    |
| SIGN (SIGN)         | 10  | 19  | 15  | 0   | 0   | 0   | 0   | 0   | 0   | 0   | 0   | 0   | 44    |
| ELEC + MECH + PLBG  | 393 | 460 | 483 | 0   | 0   | 0   | 0   | 0   | 0   | 0   | 0   | 0   | 1336  |
| Total               | 418 | 512 | 618 | 0   | 0   | 0   | 0   | 0   | 0   | 0   | 0   | 0   | 1548  |



|         | 3,014      | erage Project Area | Average Project Area                    |                |      |             | \$ 74,229     | uation    | Average Valuation |          |                                         |                              | Total Permits                                                |
|---------|------------|--------------------|-----------------------------------------|----------------|------|-------------|---------------|-----------|-------------------|----------|-----------------------------------------|------------------------------|--------------------------------------------------------------|
|         |            | C5                 | SOONER FASHION MALL                     | -              | -    | £\$         | MAIN          | 3         | 32