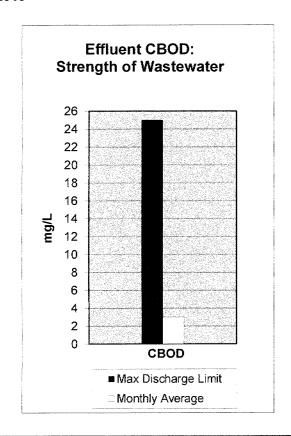

|                        |            |
| Total cubic feet/day (plant wide            | ) 1,116,000    | 3,791,000   | 685,000                | 1,746,280  |
| Public Education (Tours)                    | 4              | 33          | 3                      | 12         |
| Attendee                                    | s Totals       | 55          |                        | 117        |
| Reclaimed Water System (MG)                 | 16.5           | 59.2        | 13.4                   | 60.2       |
| OU Golf Course                              | 3.5            | 30.2        | 6.8                    | 45.9       |
| SP Digester boilers are beginning to show s | igns of aging. | Natural gas | useage significant whe | en in use. |

# NORMAN WATER RECLAMATION FACILITY November 2013









#### CITY OF NORMAN, OKLAHOMA DEPARTMENT OF UTILITIES

#### MONTHLY PROGRESS REPORT

MONTH: November-13

#### WATER TREATMENT DIVISION

|                                            | FYE 2              | <u>2014</u>    | FYE 2        | 013            |
|--------------------------------------------|--------------------|----------------|--------------|----------------|
| Water Supply                               | This month         | Year to date   | This month   | Year to date   |
| Plant Production (MG)                      | 176.89             | 1,446.96       | 216.72       | 1664.04        |
| Well Production (MG)                       | 93.66              | 573.27         | 114.67       | 738.46         |
| Oklahoma City Water Used (MG)              | 0.00               | 2.65