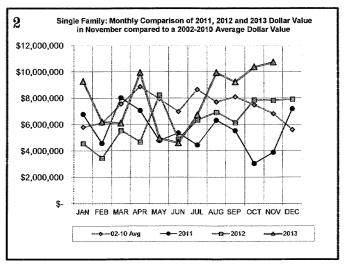

| 1124           | 1221           |
| All Field Inspections                                      | 1766                                  | 23950          | 2041                                   | 23677          | 25440          |
| **Count includes: Add/Alt, Fire Rpr, Repmnt                | ****Total Construction Value          |                |                                        |                |                |

\*\*Count includes: Add/Alf, Fire Rpr, Repmnt
Mobile Homes & Multi-family Add/Alf.

\*\*\*Count includes: Pools, Storage Bildgs,
Carports, Residential Paving, Storm Shelters.

\*\*\*Total Construction Value includes these
permits listed above.

\*\*\*\*Total Construction Value includes permit types listed to the left.

#### **NOVEMBER 2013 CONSTRUCTION REPORT**













#### **NOVEMBER 2013 CONSTRUCTION REPORT**













## TRADE PERMITS & GARAGE SALES Sorted by Permit Type

| 2010                | Jan | Feb | Mar | Apr | May | Jun | Jul | Aug | Sep | Oct | Nov | Dec | Total |
|---------------------|-----|-----|-----|-----|-----|-----|-----|-----|-----|-----|-----|-----|-------|
| ELECTRICAL (ELEC)   | 89  | 100 | 127 | 123 | 93  | 131 | 97  | 114 | 124 | 106 | 92  | 102 | 1298  |
| HVAC (MECH)         | 83  | 73  | 81  | 146 | 149 | 147 | 156 | 142 | 114 | 102 | 112 | 106 | 1411  |
| PLUMBING (PLBG)     | 101 | 124 | 167 | 124 | 132 | 132 | 137 | 119 | 138 | 121 | 138 | 131 | 1564  |
| GARAGE SALE (GARA)  | 10  | 6   | 103 | 404 | 317 | 430 | 306 | 175 | 214 | 335 | 129 | 21  | 2450  |
| HOUSE MOVING (MOVE) | 0   | 0   | 4   | 2   | 5   | 9