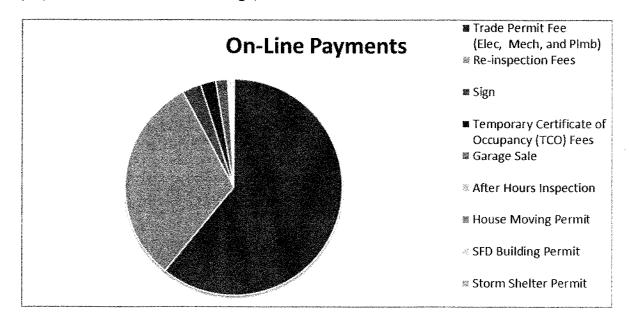

division did work for 8 of the City's Departments during the month of November, as well as providing information for and staffing of City Council and Planning Commission Meetings.

## DEVELOPMENT SERVICES DIVISION On-line Inspection Services

#### **Inspection Requests**

Since its implementation on September 5, 2012, 4,292 inspection requests have been made on-line; this includes 377 inspection requests in November. The graph below indicates the inspection requests received on-line, through the automated phone line system and the permit staff. The staff also schedules inspections for administrative items that are included in the report.



#### **On-line Payments**

To date 394 payments have been made on-line totaling 25,424.54. This includes 40 payments in November totaling \$7,235.54.



#### Mobile Field Inspection

The Building Inspectors received training on the Mobile Field Inspection (MFI) System from Selectron Technologies Inc. trainer Ryan Reams from Portland Oregon on March 28, 2013. On June 1, 2013 the Mobile Field Inspection Module went "live" for all inspections.

The Mobile Field Inspection System works in conjunction with SunGard Public Sector, Building Permits (BP) database allowing near "real time" inspection result entry by the Building Inspectors therefore allowing the Building Contractor's, Trade Contractor's and others with an active permit the opportunity to obtain inspection results almost immediately. The inspection results may be viewed on-line or through the Automated Phone Line System.

The Building Inspectors have been equipped with laptops and