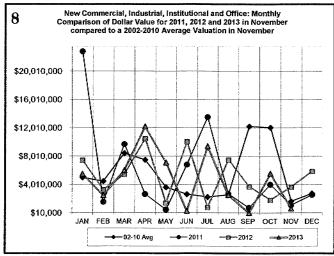

spections                                      | 1766                                  | 23950          | 2041                                   | 23677          | 25440          |
| **Count includes: Add/Alt, Fire Rpr, Repmnt                | ****Total Construction Value          |                |                                        |                |                |

\*\*Count includes: Add/Alf, Fire Rpr, Repmnt
Mobile Homes & Multi-family Add/Alf.

\*\*\*Count includes: Pools, Storage Bildgs,
Carports, Residential Paving, Storm Shelters.

\*\*\*Total Construction Value includes these
permits listed above.

\*\*\*\*Total Construction Value includes permit types listed to the left.

#### **NOVEMBER 2013 CONSTRUCTION REPORT**













#### **NOVEMBER 2013 CONSTRUCTION REPORT**













## TRADE PERMITS & GARAGE SALES Sorted by Permit Type

| 2010                | Jan | Feb | Mar | Apr | May | Jun | Jul | Aug | Sep | Oct | Nov | Dec | Total |
|---------------------|-----|-----|-----|-----|-----|-----|-----|-----|-----|-----|-----|-----|-------|
| ELECTRICAL (ELEC)   | 89  | 100 | 127 | 123 | 93  | 131 | 97  | 114 | 124 | 106 | 92  | 102 | 1298  |
| HVAC (MECH)         | 83  | 73  | 81  | 146 | 149 | 147 | 156 | 142 | 114 | 102 | 112 | 106 | 1411  |
| PLUMBING (PLBG)     | 101 | 124 | 167 | 124 | 132 | 132 | 137 | 119 | 138 | 121 | 138 | 131 | 1564  |
| GARAGE SALE (GARA)  | 10  | 6   | 103 | 404 | 317 | 430 | 306 | 175 | 214 | 335 | 129 | 21  | 2450  |
| HOUSE MOVING (MOVE) | 0   | 0   | 4   | 2   | 5   | 9   | 4   | 5   | 7   | 5   | 3   | 4   | 48    |
| DEMOL