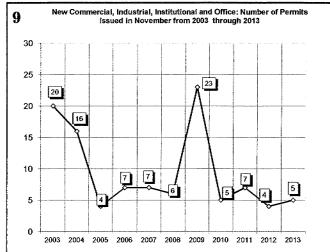

ections                                      | 1766                                  | 23950          | 2041                                   | 23677          | 25440          |
| **Count includes: Add/Alt, Fire Rpr, Repmnt                | ****Total Construction Value          |                |                                        |                |                |

\*\*Count includes: Add/Alf, Fire Rpr, Repmnt
Mobile Homes & Multi-family Add/Alf.

\*\*\*Count includes: Pools, Storage Bildgs,
Carports, Residential Paving, Storm Shelters.

\*\*\*Total Construction Value includes these
permits listed above.

\*\*\*\*Total Construction Value includes permit types listed to the left.

#### **NOVEMBER 2013 CONSTRUCTION REPORT**













#### **NOVEMBER 2013 CONSTRUCTION REPORT**













## TRADE PERMITS & GARAGE SALES Sorted by Permit Type

| 2010                | Jan | Feb | Mar | Apr | May | Jun | Jul | Aug | Sep | Oct | Nov | Dec | Total |
|---------------------|-----|-----|-----|-----|-----|-----|-----|-----|-----|-----|-----|-----|-------|
| ELECTRICAL (ELEC)   | 89  | 100 | 127 | 123 | 93  | 131 | 97  | 114 | 124 | 106 | 92  | 102 | 1298  |
| HVAC (MECH)         | 83  | 73  | 81  | 146 | 149 | 147 | 156 | 142 | 114 | 102 | 112 | 106 | 1411  |
| PLUMBING (PLBG)     | 101 | 124 | 167 | 124 | 132 | 132 | 137 | 119 | 138 | 121 | 138 | 131 | 1564  |
| GARAGE SALE (GARA)  | 10  | 6   | 103 | 404 | 317 | 430 | 306 | 175 | 214 | 335 | 129 | 21  | 2450  |
| HOUSE MOVING (MOVE) | 0   | 0   | 4   | 2   | 5   | 9   | 4   | 5   | 7   | 5   | 3   | 4   | 48    |
| DEMOLIT