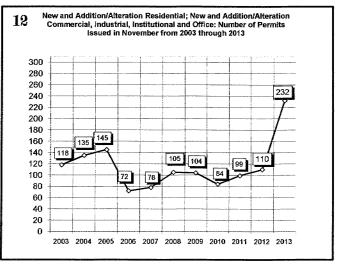

s                                      | 1766                                  | 23950          | 2041                                   | 23677          | 25440          |
| **Count includes: Add/Alt, Fire Rpr, Repmnt                | ****Total Construction Value          |                |                                        |                |                |

\*\*Count includes: Add/Alf, Fire Rpr, Repmnt
Mobile Homes & Multi-family Add/Alf.

\*\*\*Count includes: Pools, Storage Bildgs,
Carports, Residential Paving, Storm Shelters.

\*\*\*Total Construction Value includes these
permits listed above.

\*\*\*\*Total Construction Value includes permit types listed to the left.

#### **NOVEMBER 2013 CONSTRUCTION REPORT**













#### **NOVEMBER 2013 CONSTRUCTION REPORT**













## TRADE PERMITS & GARAGE SALES Sorted by Permit Type

| 2010                | Jan | Feb | Mar | Apr | May | Jun | Jul | Aug | Sep | Oct | Nov | Dec | Total |
|---------------------|-----|-----|-----|-----|-----|-----|-----|-----|-----|-----|-----|-----|-------|
| ELECTRICAL (ELEC)   | 89  | 100 | 127 | 123 | 93  | 131 | 97  | 114 | 124 | 106 | 92  | 102 | 1298  |
| HVAC (MECH)         | 83  | 73  | 81  | 146 | 149 | 147 | 156 | 142 | 114 | 102 | 112 | 106 | 1411  |
| PLUMBING (PLBG)     | 101 | 124 | 167 | 124 | 132 | 132 | 137 | 119 | 138 | 121 | 138 | 131 | 1564  |
| GARAGE SALE (GARA)  | 10  | 6   | 103 | 404 | 317 | 430 | 306 | 175 | 214 | 335 | 129 | 21  | 2450  |
| HOUSE MOVING (MOVE) | 0   | 0   | 4   | 2   | 5   | 9   | 4   | 5   | 7   | 5   | 3   | 4   | 48    |
| DEMOLITION (B