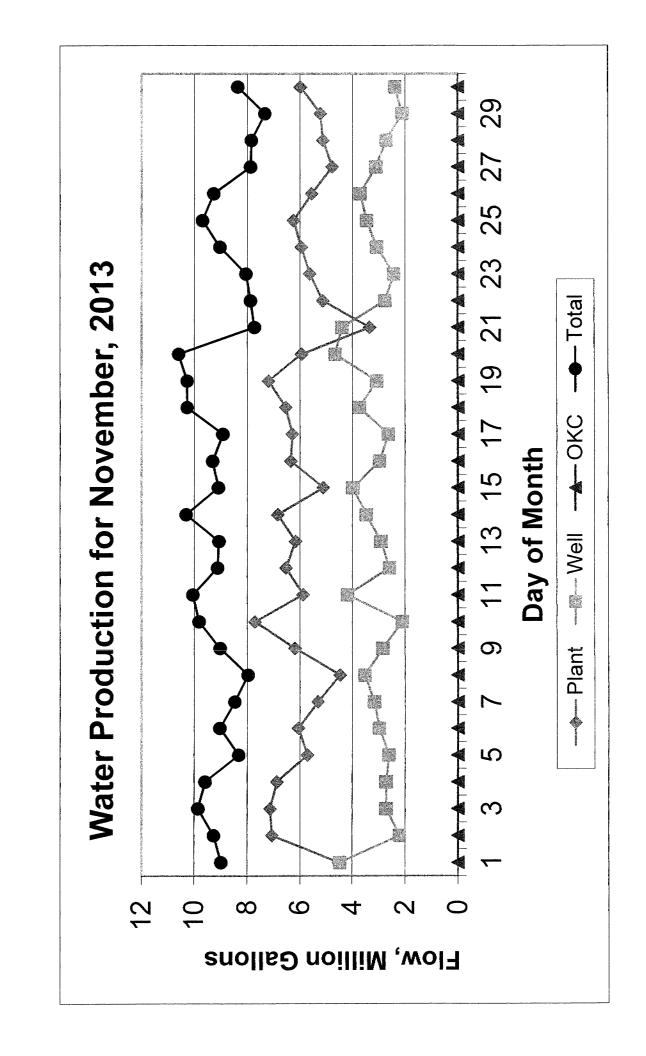

blic Education                           |                    |                |              |                |
| Number of tours conducted                  | 1                  | 4              | 0            | 0              |
| Number of people on tours                  | 4                  | 72             | 0            | 0              |

#### Notes:

We had a main circuit breaker fail in Well #43. It has been repaired.

The anhydrous ammonia storage tank at the water treatment plant is out of service for repairs. We are feeding liquid ammonium sulfate on a temporary basis until the tank repairs are complete. Repairs are expected to take about 6 to 8 weeks due to long delivery of a replacement level gauge. The gauge could not be ordered until the old unit was removed and measured.



#### SANITATION DIVISION PROGRESS REPORT

#### NOVEMBER 2013

|                              | FY 13   |           |       | FY 14      |
|------------------------------|---------|-----------|-------|------------|
|                              | MONTH ' | R-TO-DATE | MONTH | YR-TO-DATE |
| Vehicle Accidents            | 0       | 5         | 0     | 8          |
| On The Job Injuries          | 0       | 1         | 0     | 6          |
| Bulk Pickups                 | 15      | 115       | 31    | 122        |
| Refuse Complaints            | 67      | 351       | 73    | 409        |
| New Polycarts Requests       | 65      | 268       | 52    | 302        |
| Polycarts Exchanges          | 17      | 59        | 5     | 102        |
| Additional Polycart Requests | 70      | 371