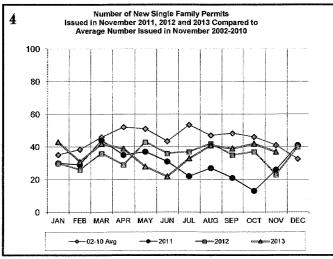

| 1124           | 1221           |
| All Field Inspections                                      | 1766                                  | 23950          | 2041                                   | 23677          | 25440          |
| **Count includes: Add/Alt, Fire Rpr, Repmnt                | ****Total Construction Value          |                |                                        |                |                |

\*\*Count includes: Add/Alf, Fire Rpr, Repmnt
Mobile Homes & Multi-family Add/Alf.

\*\*\*Count includes: Pools, Storage Bildgs,
Carports, Residential Paving, Storm Shelters.

\*\*\*Total Construction Value includes these
permits listed above.

\*\*\*\*Total Construction Value includes permit types listed to the left.

#### **NOVEMBER 2013 CONSTRUCTION REPORT**













#### **NOVEMBER 2013 CONSTRUCTION REPORT**













## TRADE PERMITS & GARAGE SALES Sorted by Permit Type

| 2010                | Jan | Feb | Mar | Apr | May | Jun | Jul | Aug | Sep | Oct | Nov | Dec | Total |
|---------------------|-----|-----|-----|-----|-----|-----|-----|-----|-----|-----|-----|-----|-------|
| ELECTRICAL (ELEC)   | 89  | 100 | 127 | 123 | 93  | 131 | 97  | 114 | 124 | 106 | 92  | 102 | 1298  |
| HVAC (MECH)         | 83  | 73  | 81  | 146 | 149 | 147 | 156 | 142 | 114 | 102 | 112 | 106 | 1411  |
| PLUMBING (PLBG)     | 101 | 124 | 167 | 124 | 132 | 132 | 137 | 119 | 138 | 121 | 138 | 131 | 1564  |
| GARAGE SALE (GARA)  | 10  | 6   | 103 | 404 | 317 | 430 | 306 | 175 | 214 | 335 | 129 | 21  | 2450  |
| HOUSE MOVING (MOVE) | 0   | 0   | 4   | 2   | 5   | 9   |