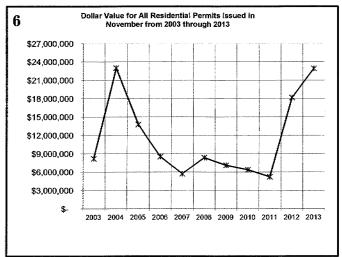

1124           | 1221           |
| All Field Inspections                                      | 1766                                  | 23950          | 2041                                   | 23677          | 25440          |
| **Count includes: Add/Alt, Fire Rpr, Repmnt                | ****Total Construction Value          |                |                                        |                |                |

\*\*Count includes: Add/Alf, Fire Rpr, Repmnt
Mobile Homes & Multi-family Add/Alf.

\*\*\*Count includes: Pools, Storage Bildgs,
Carports, Residential Paving, Storm Shelters.

\*\*\*Total Construction Value includes these
permits listed above.

\*\*\*\*Total Construction Value includes permit types listed to the left.

#### **NOVEMBER 2013 CONSTRUCTION REPORT**













#### **NOVEMBER 2013 CONSTRUCTION REPORT**













## TRADE PERMITS & GARAGE SALES Sorted by Permit Type

| 2010                | Jan | Feb | Mar | Apr | May | Jun | Jul | Aug | Sep | Oct | Nov | Dec | Total |
|---------------------|-----|-----|-----|-----|-----|-----|-----|-----|-----|-----|-----|-----|-------|
| ELECTRICAL (ELEC)   | 89  | 100 | 127 | 123 | 93  | 131 | 97  | 114 | 124 | 106 | 92  | 102 | 1298  |
| HVAC (MECH)         | 83  | 73  | 81  | 146 | 149 | 147 | 156 | 142 | 114 | 102 | 112 | 106 | 1411  |
| PLUMBING (PLBG)     | 101 | 124 | 167 | 124 | 132 | 132 | 137 | 119 | 138 | 121 | 138 | 131 | 1564  |
| GARAGE SALE (GARA)  | 10  | 6   | 103 | 404 | 317 | 430 | 306 | 175 | 214 | 335 | 129 | 21  | 2450  |
| HOUSE MOVING (MOVE) | 0   | 0   | 4   | 2   | 5   | 9   | 4