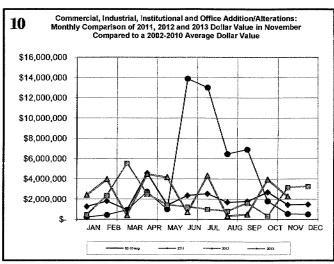

tions                                      | 1766                                  | 23950          | 2041                                   | 23677          | 25440          |
| **Count includes: Add/Alt, Fire Rpr, Repmnt                | ****Total Construction Value          |                |                                        |                |                |

\*\*Count includes: Add/Alf, Fire Rpr, Repmnt
Mobile Homes & Multi-family Add/Alf.

\*\*\*Count includes: Pools, Storage Bildgs,
Carports, Residential Paving, Storm Shelters.

\*\*\*Total Construction Value includes these
permits listed above.

\*\*\*\*Total Construction Value includes permit types listed to the left.

#### **NOVEMBER 2013 CONSTRUCTION REPORT**













#### **NOVEMBER 2013 CONSTRUCTION REPORT**













## TRADE PERMITS & GARAGE SALES Sorted by Permit Type

| 2010                | Jan | Feb | Mar | Apr | May | Jun | Jul | Aug | Sep | Oct | Nov | Dec | Total |
|---------------------|-----|-----|-----|-----|-----|-----|-----|-----|-----|-----|-----|-----|-------|
| ELECTRICAL (ELEC)   | 89  | 100 | 127 | 123 | 93  | 131 | 97  | 114 | 124 | 106 | 92  | 102 | 1298  |
| HVAC (MECH)         | 83  | 73  | 81  | 146 | 149 | 147 | 156 | 142 | 114 | 102 | 112 | 106 | 1411  |
| PLUMBING (PLBG)     | 101 | 124 | 167 | 124 | 132 | 132 | 137 | 119 | 138 | 121 | 138 | 131 | 1564  |
| GARAGE SALE (GARA)  | 10  | 6   | 103 | 404 | 317 | 430 | 306 | 175 | 214 | 335 | 129 | 21  | 2450  |
| HOUSE MOVING (MOVE) | 0   | 0   | 4   | 2   | 5   | 9   | 4   | 5   | 7   | 5   | 3   | 4   | 48    |
| DEMOLITIO