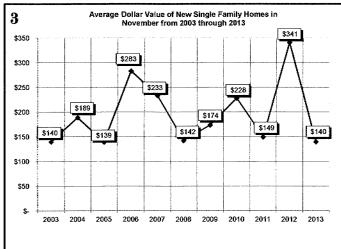

| 1124           | 1221           |
| All Field Inspections                                      | 1766                                  | 23950          | 2041                                   | 23677          | 25440          |
| **Count includes: Add/Alt, Fire Rpr, Repmnt                | ****Total Construction Value          |                |                                        |                |                |

\*\*Count includes: Add/Alf, Fire Rpr, Repmnt
Mobile Homes & Multi-family Add/Alf.

\*\*\*Count includes: Pools, Storage Bildgs,
Carports, Residential Paving, Storm Shelters.

\*\*\*Total Construction Value includes these
permits listed above.

\*\*\*\*Total Construction Value includes permit types listed to the left.

#### **NOVEMBER 2013 CONSTRUCTION REPORT**













#### **NOVEMBER 2013 CONSTRUCTION REPORT**













## TRADE PERMITS & GARAGE SALES Sorted by Permit Type

| 2010                | Jan | Feb | Mar | Apr | May | Jun | Jul | Aug | Sep | Oct | Nov | Dec | Total |
|---------------------|-----|-----|-----|-----|-----|-----|-----|-----|-----|-----|-----|-----|-------|
| ELECTRICAL (ELEC)   | 89  | 100 | 127 | 123 | 93  | 131 | 97  | 114 | 124 | 106 | 92  | 102 | 1298  |
| HVAC (MECH)         | 83  | 73  | 81  | 146 | 149 | 147 | 156 | 142 | 114 | 102 | 112 | 106 | 1411  |
| PLUMBING (PLBG)     | 101 | 124 | 167 | 124 | 132 | 132 | 137 | 119 | 138 | 121 | 138 | 131 | 1564  |
| GARAGE SALE (GARA)  | 10  | 6   | 103 | 404 | 317 | 430 | 306 | 175 | 214 | 335 | 129 | 21  | 2450  |
| HOUSE MOVING (MOVE) | 0   | 0   | 4   | 2   | 5   | 9