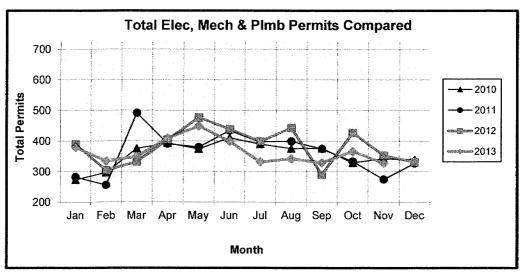

| 119 | 138 | 185 | 163 | 156 | 128 | 101 | 123 | 95  |     | 1409  |
| PLUMBING (PLBG)     | 149 | 136 | 116 | 154 | 161 | 119 | 81  | 103 | 114 | 136 | 132 |     | 1401  |
| GARAGE SALE (GARA)  | 22  | 18  | 86  | 273 | 290 | 365 | 282 | 183 | 170 | 253 | 97  |     | 2039  |
| HOUSE MOVING (MOVE) | 2   | 0   | 3   | 0   | 5   | 8   | 9   | 5   | 5   | 5   | 0   |     | 42    |
| DEMOLITION (BDEM)   | 6   | 2   | 10  | 4   | 5   | 9   | 1   | 13  | 2   | 3   | 4   |     | 59    |
| SIGN (SIGN)         | 23  | 26  | 48  | 34  | 17  | 23  | 36  | 32  | 14  | 23  | 13  |     | 289   |
| ELEC + MECH + PLBG  | 379 | 335 | 349 | 409 | 449 | 399 | 332 | 342 | 329 | 366 | 328 | 0   | 4017  |
| Total               | 432 | 381 | 496 | 720 | 766 | 804 | 660 | 575 | 520 | 650 | 442 | 0   | 6446  |



COMMERCIAL BUILDING PERMITS Issued November 2013 - Sorted by Permit Type

City of Norman BUILDING PERMITS AND INSPECTIONS

|                                                               |                                                              |          |          |          |                        |                |             |    |       |                               |                      |           | Project     | ect     |
|---------------------------------------------------------------|--------------------------------------------------------------|----------|----------|----------|------------------------|----------------|-------------|----|-------|-------------------------------|----------------------|-----------|-------------|---------|
| Permit Type