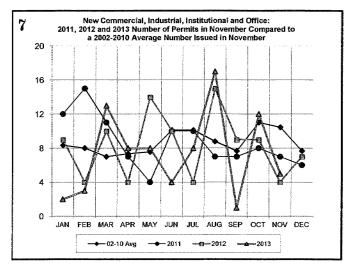

Inspections                                      | 1766                                  | 23950          | 2041                                   | 23677          | 25440          |
| **Count includes: Add/Alt, Fire Rpr, Repmnt                | ****Total Construction Value          |                |                                        |                |                |

\*\*Count includes: Add/Alf, Fire Rpr, Repmnt
Mobile Homes & Multi-family Add/Alf.

\*\*\*Count includes: Pools, Storage Bildgs,
Carports, Residential Paving, Storm Shelters.

\*\*\*Total Construction Value includes these
permits listed above.

\*\*\*\*Total Construction Value includes permit types listed to the left.

#### **NOVEMBER 2013 CONSTRUCTION REPORT**













#### **NOVEMBER 2013 CONSTRUCTION REPORT**













## TRADE PERMITS & GARAGE SALES Sorted by Permit Type

| 2010                | Jan | Feb | Mar | Apr | May | Jun | Jul | Aug | Sep | Oct | Nov | Dec | Total |
|---------------------|-----|-----|-----|-----|-----|-----|-----|-----|-----|-----|-----|-----|-------|
| ELECTRICAL (ELEC)   | 89  | 100 | 127 | 123 | 93  | 131 | 97  | 114 | 124 | 106 | 92  | 102 | 1298  |
| HVAC (MECH)         | 83  | 73  | 81  | 146 | 149 | 147 | 156 | 142 | 114 | 102 | 112 | 106 | 1411  |
| PLUMBING (PLBG)     | 101 | 124 | 167 | 124 | 132 | 132 | 137 | 119 | 138 | 121 | 138 | 131 | 1564  |
| GARAGE SALE (GARA)  | 10  | 6   | 103 | 404 | 317 | 430 | 306 | 175 | 214 | 335 | 129 | 21  | 2450  |
| HOUSE MOVING (MOVE) | 0   | 0   | 4   | 2   | 5   | 9   | 4   | 5   | 7   | 5   | 3   | 4   | 48    |
| DEM