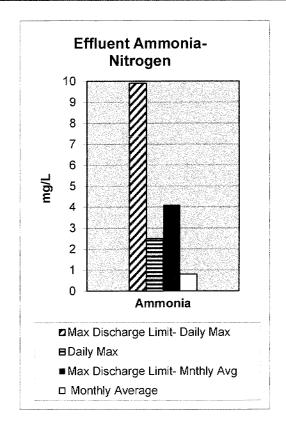

|                        |            |
| Total cubic feet/day (plant wide            | ) 1,116,000    | 3,791,000   | 685,000                | 1,746,280  |
| Public Education (Tours)                    | 4              | 33          | 3                      | 12         |
| Attendee                                    | s Totals       | 55          |                        | 117        |
| Reclaimed Water System (MG)                 | 16.5           | 59.2        | 13.4                   | 60.2       |
| OU Golf Course                              | 3.5            | 30.2        | 6.8                    | 45.9       |
| SP Digester boilers are beginning to show s | igns of aging. | Natural gas | useage significant whe | en in use. |

# NORMAN WATER RECLAMATION FACILITY November 2013









#### CITY OF NORMAN, OKLAHOMA DEPARTMENT OF UTILITIES

#### MONTHLY PROGRESS REPORT

MONTH: November-13

#### WATER TREATMENT DIVISION

|                                            | FYE 2              | <u>2014</u>    | FYE 2        | 013            |
|--------------------------------------------|--------------------|----------------|--------------|----------------|
| Water Supply                               | This month         | Year to date   | This month   | Year to date   |
| Plant Production (MG)                      | 176.89             | 1,446.96       | 216.72       | 1664.04        |
| Well Production (MG)                       | 93.66              | 573.27         | 114.67       | 738.46         |
| Oklahoma City Water Used (MG)              | 0.00               | 2.65