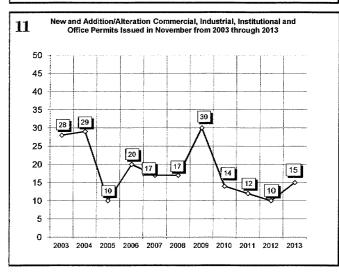

ons                                      | 1766                                  | 23950          | 2041                                   | 23677          | 25440          |
| **Count includes: Add/Alt, Fire Rpr, Repmnt                | ****Total Construction Value          |                |                                        |                |                |

\*\*Count includes: Add/Alf, Fire Rpr, Repmnt
Mobile Homes & Multi-family Add/Alf.

\*\*\*Count includes: Pools, Storage Bildgs,
Carports, Residential Paving, Storm Shelters.

\*\*\*Total Construction Value includes these
permits listed above.

\*\*\*\*Total Construction Value includes permit types listed to the left.

#### **NOVEMBER 2013 CONSTRUCTION REPORT**













#### **NOVEMBER 2013 CONSTRUCTION REPORT**













## TRADE PERMITS & GARAGE SALES Sorted by Permit Type

| 2010                | Jan | Feb | Mar | Apr | May | Jun | Jul | Aug | Sep | Oct | Nov | Dec | Total |
|---------------------|-----|-----|-----|-----|-----|-----|-----|-----|-----|-----|-----|-----|-------|
| ELECTRICAL (ELEC)   | 89  | 100 | 127 | 123 | 93  | 131 | 97  | 114 | 124 | 106 | 92  | 102 | 1298  |
| HVAC (MECH)         | 83  | 73  | 81  | 146 | 149 | 147 | 156 | 142 | 114 | 102 | 112 | 106 | 1411  |
| PLUMBING (PLBG)     | 101 | 124 | 167 | 124 | 132 | 132 | 137 | 119 | 138 | 121 | 138 | 131 | 1564  |
| GARAGE SALE (GARA)  | 10  | 6   | 103 | 404 | 317 | 430 | 306 | 175 | 214 | 335 | 129 | 21  | 2450  |
| HOUSE MOVING (MOVE) | 0   | 0   | 4   | 2   | 5   | 9   | 4   | 5   | 7   | 5   | 3   | 4   | 48    |
| DEMOLITION