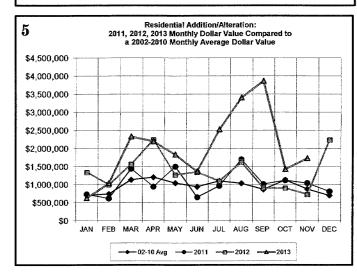

| 1124           | 1221           |
| All Field Inspections                                      | 1766                                  | 23950          | 2041                                   | 23677          | 25440          |
| **Count includes: Add/Alt, Fire Rpr, Repmnt                | ****Total Construction Value          |                |                                        |                |                |

\*\*Count includes: Add/Alf, Fire Rpr, Repmnt
Mobile Homes & Multi-family Add/Alf.

\*\*\*Count includes: Pools, Storage Bildgs,
Carports, Residential Paving, Storm Shelters.

\*\*\*Total Construction Value includes these
permits listed above.

\*\*\*\*Total Construction Value includes permit types listed to the left.

#### **NOVEMBER 2013 CONSTRUCTION REPORT**













#### **NOVEMBER 2013 CONSTRUCTION REPORT**













## TRADE PERMITS & GARAGE SALES Sorted by Permit Type

| 2010                | Jan | Feb | Mar | Apr | May | Jun | Jul | Aug | Sep | Oct | Nov | Dec | Total |
|---------------------|-----|-----|-----|-----|-----|-----|-----|-----|-----|-----|-----|-----|-------|
| ELECTRICAL (ELEC)   | 89  | 100 | 127 | 123 | 93  | 131 | 97  | 114 | 124 | 106 | 92  | 102 | 1298  |
| HVAC (MECH)         | 83  | 73  | 81  | 146 | 149 | 147 | 156 | 142 | 114 | 102 | 112 | 106 | 1411  |
| PLUMBING (PLBG)     | 101 | 124 | 167 | 124 | 132 | 132 | 137 | 119 | 138 | 121 | 138 | 131 | 1564  |
| GARAGE SALE (GARA)  | 10  | 6   | 103 | 404 | 317 | 430 | 306 | 175 | 214 | 335 | 129 | 21  | 2450  |
| HOUSE MOVING (MOVE) | 0   | 0   | 4   | 2   | 5   | 9   | 4