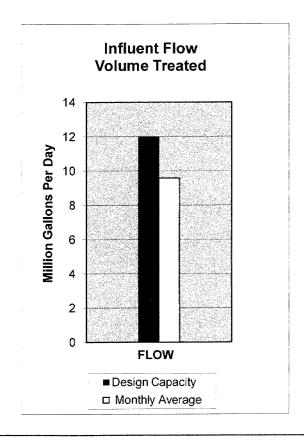

|                        |            |
| Total cubic feet/day (plant wide            | ) 1,116,000    | 3,791,000   | 685,000                | 1,746,280  |
| Public Education (Tours)                    | 4              | 33          | 3                      | 12         |
| Attendee                                    | s Totals       | 55          |                        | 117        |
| Reclaimed Water System (MG)                 | 16.5           | 59.2        | 13.4                   | 60.2       |
| OU Golf Course                              | 3.5            | 30.2        | 6.8                    | 45.9       |
| SP Digester boilers are beginning to show s | igns of aging. | Natural gas | useage significant whe | en in use. |

# NORMAN WATER RECLAMATION FACILITY November 2013









#### CITY OF NORMAN, OKLAHOMA DEPARTMENT OF UTILITIES

#### MONTHLY PROGRESS REPORT

MONTH: November-13

#### WATER TREATMENT DIVISION

|                                            | FYE 2              | <u>2014</u>    | FYE 2        | 013            |
|--------------------------------------------|--------------------|----------------|--------------|----------------|
| Water Supply                               | This month         | Year to date   | This month   | Year to date   |
| Plant Production (MG)                      | 176.89             | 1,446.96       | 216.72       | 1664.04        |
| Well Production (MG)                       | 93.66              | 573.27         | 114.67       | 738.46         |
| Oklahoma City Water Used (MG)              | 0.00               | 2.6