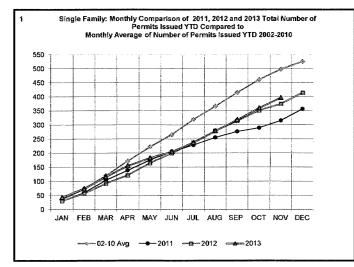

| 1124           | 1221           |
| All Field Inspections                                      | 1766                                  | 23950          | 2041                                   | 23677          | 25440          |
| **Count includes: Add/Alt, Fire Rpr, Repmnt                | ****Total Construction Value          |                |                                        |                |                |

\*\*Count includes: Add/Alf, Fire Rpr, Repmnt
Mobile Homes & Multi-family Add/Alf.

\*\*\*Count includes: Pools, Storage Bildgs,
Carports, Residential Paving, Storm Shelters.

\*\*\*Total Construction Value includes these
permits listed above.

\*\*\*\*Total Construction Value includes permit types listed to the left.

#### **NOVEMBER 2013 CONSTRUCTION REPORT**













#### **NOVEMBER 2013 CONSTRUCTION REPORT**













## TRADE PERMITS & GARAGE SALES Sorted by Permit Type

| 2010                | Jan | Feb | Mar | Apr | May | Jun | Jul | Aug | Sep | Oct | Nov | Dec | Total |
|---------------------|-----|-----|-----|-----|-----|-----|-----|-----|-----|-----|-----|-----|-------|
| ELECTRICAL (ELEC)   | 89  | 100 | 127 | 123 | 93  | 131 | 97  | 114 | 124 | 106 | 92  | 102 | 1298  |
| HVAC (MECH)         | 83  | 73  | 81  | 146 | 149 | 147 | 156 | 142 | 114 | 102 | 112 | 106 | 1411  |
| PLUMBING (PLBG)     | 101 | 124 | 167 | 124 | 132 | 132 | 137 | 119 | 138 | 121 | 138 | 131 | 1564  |
| GARAGE SALE (GARA)  | 10  | 6   | 103 | 404 | 317 | 430 | 306 | 175 | 214 | 335 | 129 | 21  | 2450  |
| HOUSE MOVING (MOVE) | 0   | 0   | 4   | 2   | 5   |