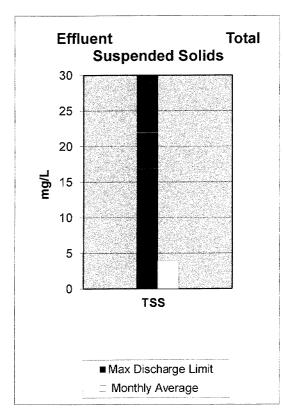

|                        |            |
| Total cubic feet/day (plant wide            | ) 1,116,000    | 3,791,000   | 685,000                | 1,746,280  |
| Public Education (Tours)                    | 4              | 33          | 3                      | 12         |
| Attendee                                    | s Totals       | 55          |                        | 117        |
| Reclaimed Water System (MG)                 | 16.5           | 59.2        | 13.4                   | 60.2       |
| OU Golf Course                              | 3.5            | 30.2        | 6.8                    | 45.9       |
| SP Digester boilers are beginning to show s | igns of aging. | Natural gas | useage significant whe | en in use. |

# NORMAN WATER RECLAMATION FACILITY November 2013









#### CITY OF NORMAN, OKLAHOMA DEPARTMENT OF UTILITIES

#### MONTHLY PROGRESS REPORT

MONTH: November-13

#### WATER TREATMENT DIVISION

|                                            | FYE 2              | <u>2014</u>    | FYE 2        | 013            |
|--------------------------------------------|--------------------|----------------|--------------|----------------|
| Water Supply                               | This month         | Year to date   | This month   | Year to date   |
| Plant Production (MG)                      | 176.89             | 1,446.96       | 216.72       | 1664.04        |
| Well Production (MG)                       | 93.66              | 573.27         | 114.67       | 738.46         |
| Oklahoma City Water Used (MG)              | 0.00               | 2.65