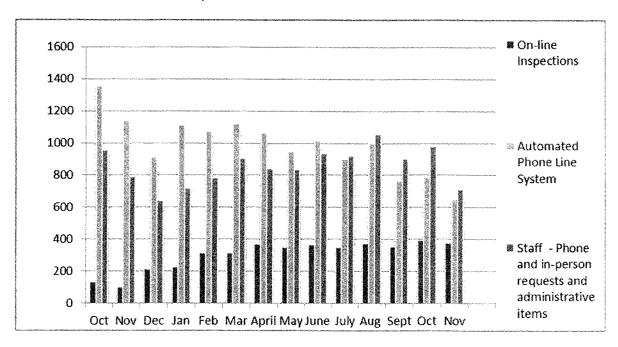

ude zoning, parcels, and utilities, GIS staff filled 61 requests for service that resulted in the production of 73 mapping products and reports. The GIS division did work for 8 of the City's Departments during the month of November, as well as providing information for and staffing of City Council and Planning Commission Meetings.

## DEVELOPMENT SERVICES DIVISION On-line Inspection Services

#### **Inspection Requests**

Since its implementation on September 5, 2012, 4,292 inspection requests have been made on-line; this includes 377 inspection requests in November. The graph below indicates the inspection requests received on-line, through the automated phone line system and the permit staff. The staff also schedules inspections for administrative items that are included in the report.



#### **On-line Payments**

To date 394 payments have been made on-line totaling 25,424.54. This includes 40 payments in November totaling \$7,235.54.



#### Mobile Field Inspection

The Building Inspectors received training on the Mobile Field Inspection (MFI) System from Selectron Technologies Inc. trainer Ryan Reams from Portland Oregon on March 28, 2013. On June 1, 2013 the Mobile Field Inspection Module went "live" for all inspections.

The Mobile Field Inspection System works in conjunction with SunGard Public Sector, Building Permits (BP) database allowing near "real time" inspection result entry by the Building Inspectors therefore allowing the Building Contractor's, Trade Contractor's and others with an active permit the opportunity to obtain inspection results almost immediatel