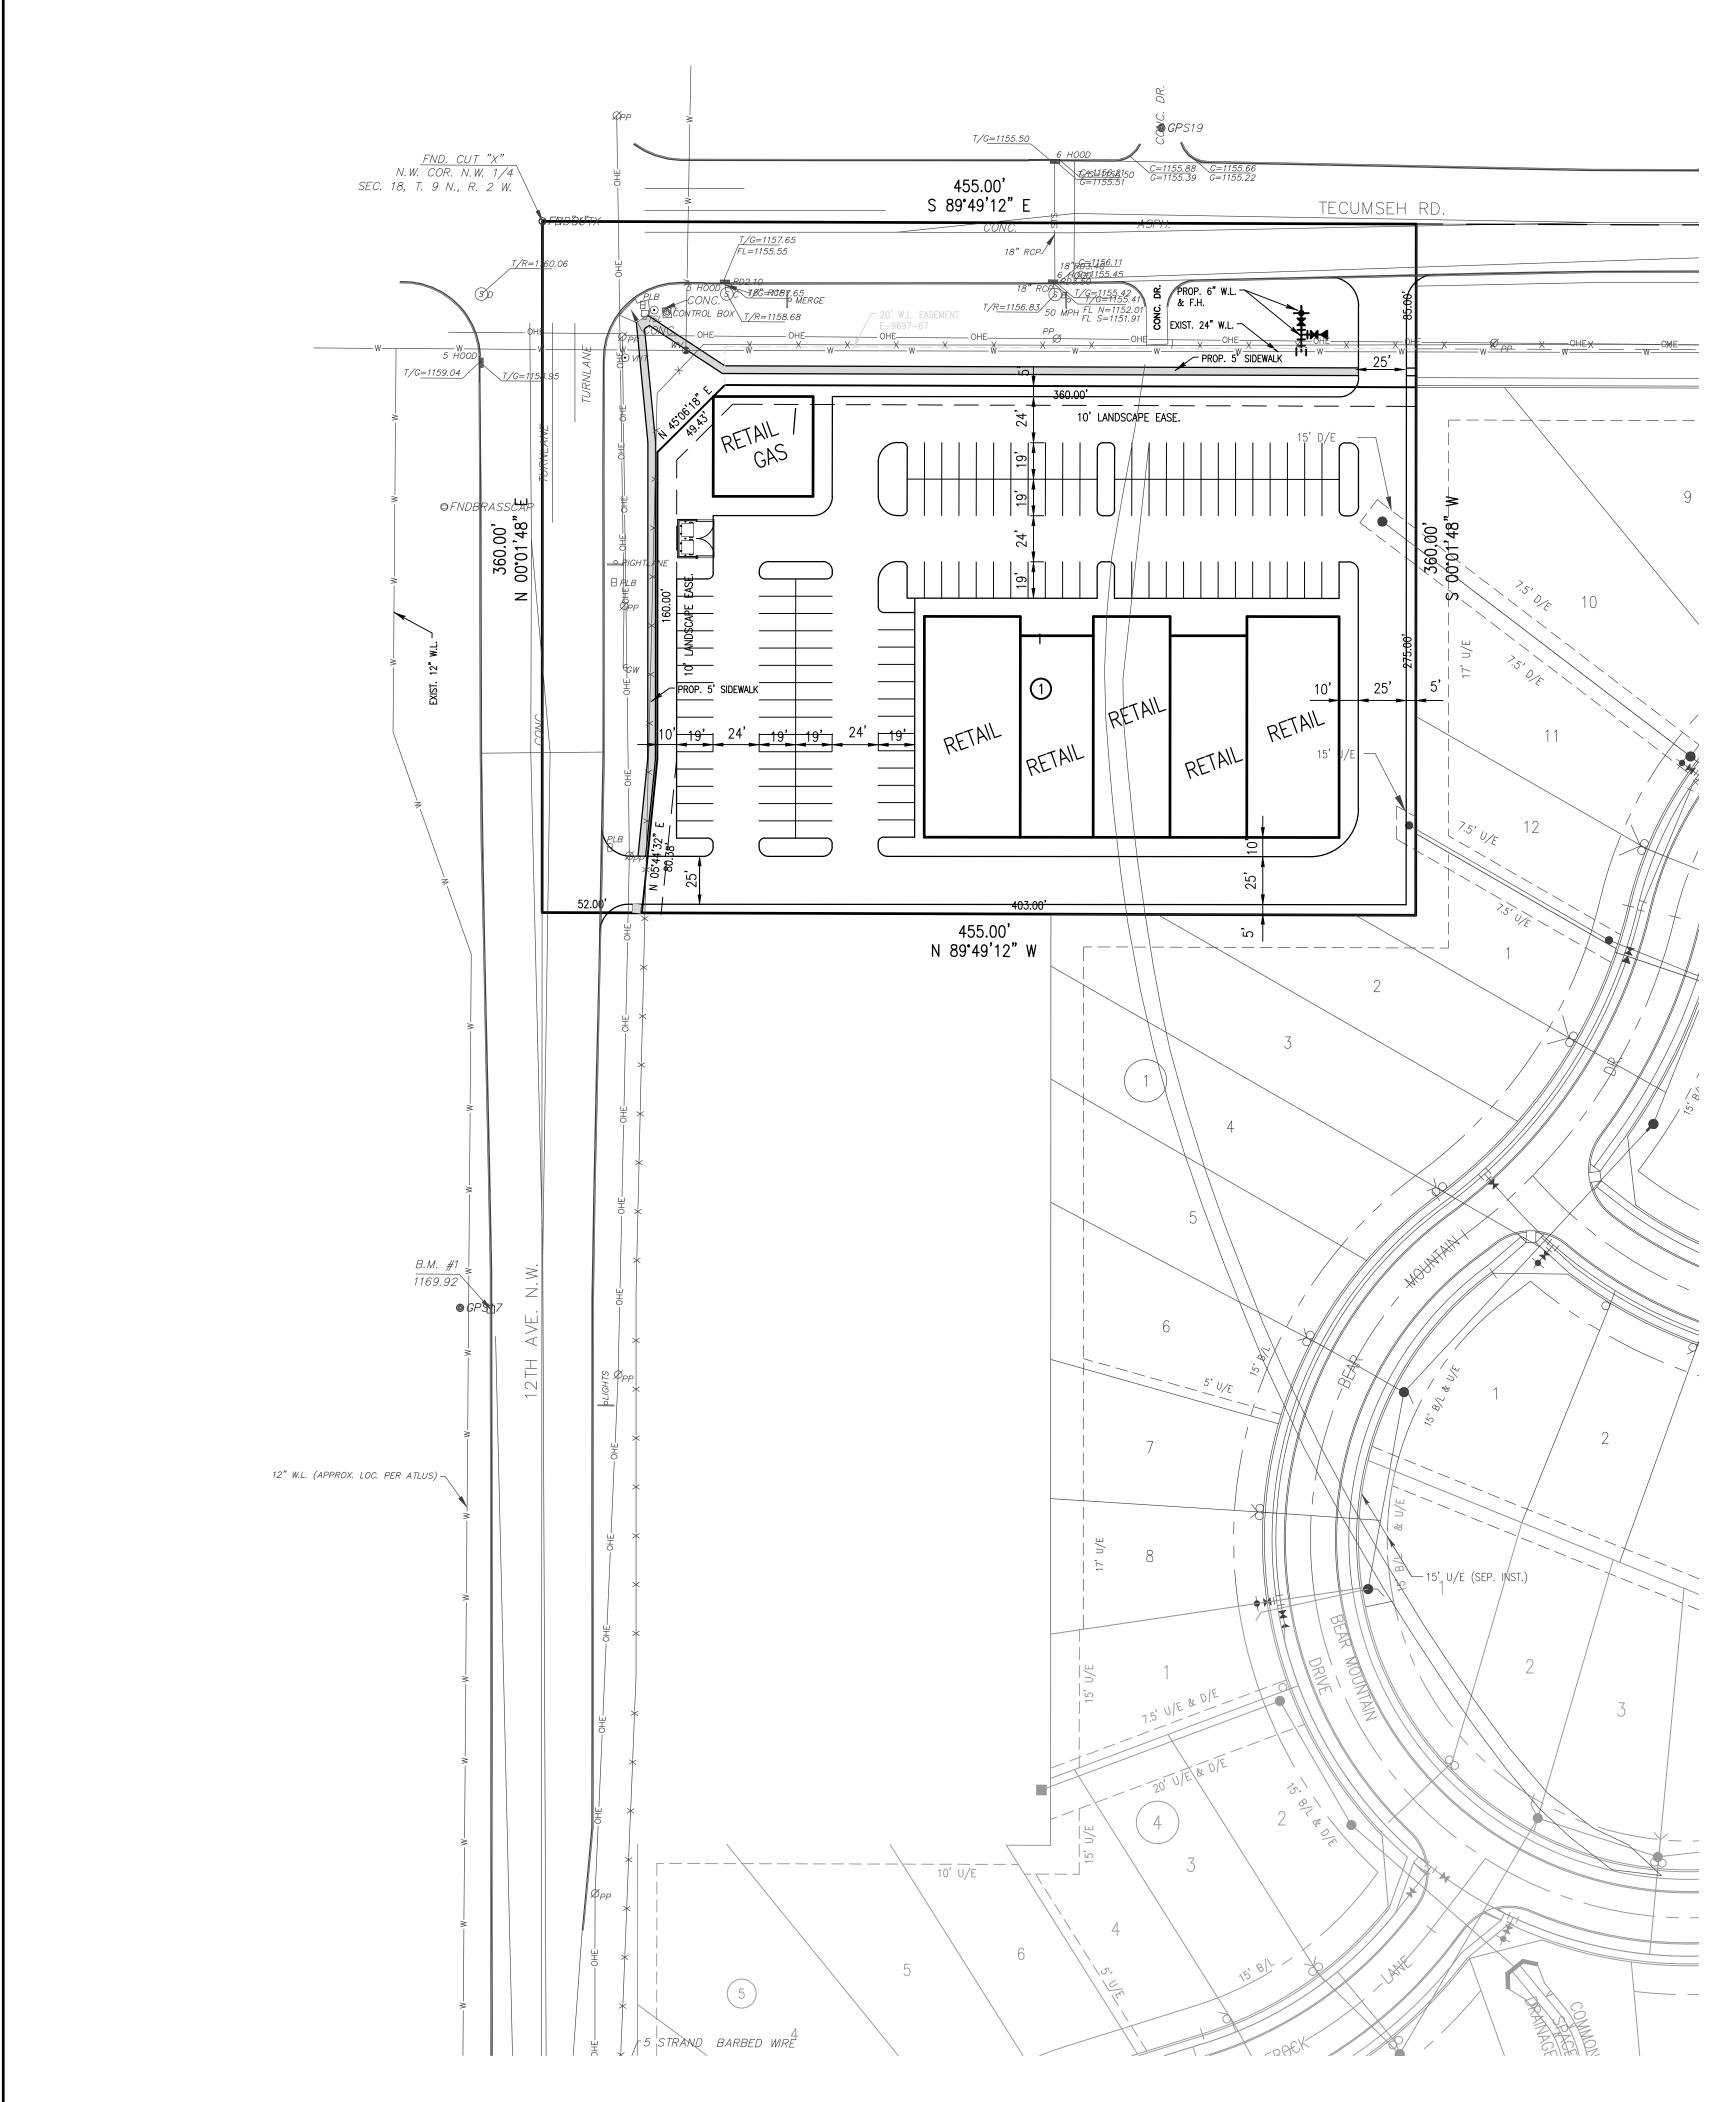

## FINAL SITE DEVELOPMENT PLAN **GREENLEAF TRAILS ADDITION SECTION 7** A PLANNED UNIT DEVELOPMENT

THE N.W. 1/4, SECTION 18, T9N, R2W, I.M. NORMAN, CLEVELAND COUNTY, OKLAHOMA

© SMC CONSULTING ENGINEERS, P.C. ALL RIGHTS RESERVED THESE DOCUMENTS MAY NOT BE USED FOR ANY PURPOSES WITHOUT PRIOR WRITTEN PERMISSION FROM SMC CONSULTING ENGINEERS, P.C. OWNER/DEVELOPER RIEGER, L.L.C. 136 THOMPSON DRIVE NORMAN, OK 73072 (405) 329-6070 2 GREENLEAF TRAILS ADDITION SECTION A PLANNED UNIT DEVELOPMENT N & 12th AVE. OKLAHOMA TECUMSEH RD. { NORMAN, PROJECT NO.: 4693.07 DATE: 12/09/13SCALE: 1" = 50' DRAWN BY:D.G. ENGINEER: CHRISTOPER D. ANDERSON P.E. NUMBER: 13418 FINAL SITE DEVELOPMENT PLAN SHEET NO.