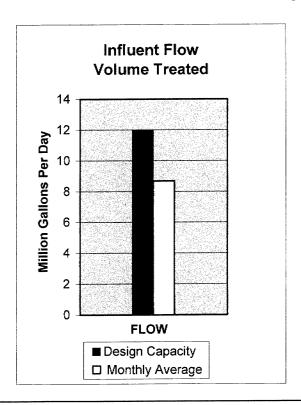

|
|         | 8.3<br>0.4<br>EPA mir<br>Avg.<br>247<br>4<br>98.4<br>158<br>6<br>96.1<br>1.0<br>5.0<br>7.3<br>7.5<br>7.0<br>7.3<br>30.9<br>0.42<br>98.9<br>500,780<br>326,560<br>685,000 | 8.3 8.1<br>0.4 4.3<br>EPA minimum perce<br>Avg.<br>247<br>4<br>98.4<br>158<br>. 6<br>96.1<br>1.0<br>5.0<br>7.3<br>7.5<br>7.0<br>7.3<br>30.9<br>0.42<br>98.9<br>500,780 2,095,560<br>326,560 715,680<br>685,000 1,597,000<br>3 6<br>31.6<br>27.6 | 8.3 8.1 8.6 0.4 4.3 4.6  EPA minimum percentage removal 85% Avg. Avg. 247 209 4 3 98.4 98.7  158 147 6 5 96.1 96.8  1.0 0.5 5.0 5.4  7.3 7 7.5 7.6 7.0 6.9 7.3 7.4  30.9 28.1 0.42 0.8 98.9 97.3  500,780 2,095,560 419,000 326,560 715,680 299,200  685,000 1,597,000 419,000 3 6 4 |

# CITY OF NORMAN WATER RECLAMATION FACILITY October 2012









#### CITY OF NORMAN, OKLAHOMA DEPARTMENT OF UTILITIES

#### MONTHLY PROGRESS REPORT

MONTH: October-12

#### WATER TREATMENT DIVISION

|                                                                   | FYE 2              | <u>2013</u>    | FYE 2        | 2012           |
|-------------------------------------------------------------------|--------------------|----------------|--------------|----------------|
| Water Supply                                                      | This month         | Year to date   | This month   | Year to date   |
| Plant Production (MG)                                             | 286.10             | 1,447.32       | 260.267      | 1366.52        |
| Well Production (MG)                                              | 85.28              | 623.79