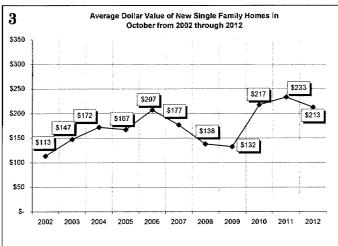

| 2              |
| Lot Line Adjustments                                             | 90               | 14<br>1006      | 9                                       | •               | 98             |
| Certificates of Occupancy                                        |                  |                 |                                         |                 |                |
| All Field Inspections  Count includes: Add/Alt, Fire Rpr, Repmnt | 2421             | 21636           | 166                                     | 6 13006         | 1620           |
|                                                                  |                  |                 |                                         |                 |                |

#### **OCTOBER 2012 CONSTRUCTION REPORT**













#### **OCTOBER 2012 CONSTRUCTION REPORT**













| 2008                |     |     |     | -   |     |     |     |     |     |     |     |     |       |
|---------------------|-----|-----|-----|-----|-----|-----|-----|-----|-----|-----|-----|-----|-------|
| 2000                | Jan | Feb | Mar | Apr | May | Jun | Jul | Aug | Sep | Oct | Nov | Dec | Total |
| ELECTRICAL (ELEC)   | 138 | 96  | 106 | 118 | 126 | 89  | 132 | 105 | 127 | 126 | 120 | 134 | 1417  |
| HVAC (MECH)         | 109 | 82  | 74  | 119 | 130 | 117 | 134 | 106 | 88  | 99  | 160 | 80  | 1298  |
| PLUMBING (PLBG)     | 130 | 146 | 103 | 128 | 126 | 109 | 147 | 152 | 205 | 233 | 167 | 122 | 1768  |
| GARAGE SALE (GARA)  | 16  | 26  | 116 | 288 | 519 | 343 | 264 | 164 | 354 | 275 | 91  | 19  | 2475  |
| HOUSE M