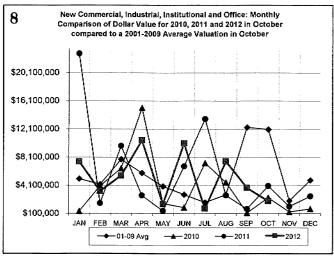

| 90               | 14<br>1006      | 9                                       | •               | 98             |
| Certificates of Occupancy                                        |                  |                 |                                         |                 |                |
| All Field Inspections  Count includes: Add/Alt, Fire Rpr, Repmnt | 2421             | 21636           | 166                                     | 6 13006         | 1620           |
|                                                                  |                  |                 |                                         |                 |                |

#### **OCTOBER 2012 CONSTRUCTION REPORT**













#### **OCTOBER 2012 CONSTRUCTION REPORT**













| 2008                |     |     |     | -   |     |     |     |     |     |     |     |     |       |
|---------------------|-----|-----|-----|-----|-----|-----|-----|-----|-----|-----|-----|-----|-------|
| 2000                | Jan | Feb | Mar | Apr | May | Jun | Jul | Aug | Sep | Oct | Nov | Dec | Total |
| ELECTRICAL (ELEC)   | 138 | 96  | 106 | 118 | 126 | 89  | 132 | 105 | 127 | 126 | 120 | 134 | 1417  |
| HVAC (MECH)         | 109 | 82  | 74  | 119 | 130 | 117 | 134 | 106 | 88  | 99  | 160 | 80  | 1298  |
| PLUMBING (PLBG)     | 130 | 146 | 103 | 128 | 126 | 109 | 147 | 152 | 205 | 233 | 167 | 122 | 1768  |
| GARAGE SALE (GARA)  | 16  | 26  | 116 | 288 | 519 | 343 | 264 | 164 | 354 | 275 | 91  | 19  | 2475  |
| HOUSE MOVING (MOVE) | 1   | 1   | 4   | 0   | 2   | 8   | 2