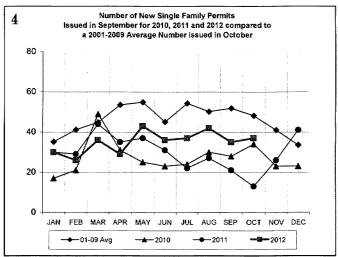

2              |
| Lot Line Adjustments                                             | 90               | 14<br>1006      | 9                                       | •               | 98             |
| Certificates of Occupancy                                        |                  |                 |                                         |                 |                |
| All Field Inspections  Count includes: Add/Alt, Fire Rpr, Repmnt | 2421             | 21636           | 166                                     | 6 13006         | 1620           |
|                                                                  |                  |                 |                                         |                 |                |

#### **OCTOBER 2012 CONSTRUCTION REPORT**













#### **OCTOBER 2012 CONSTRUCTION REPORT**













| 2008                |     |     |     | -   |     |     |     |     |     |     |     |     |       |
|---------------------|-----|-----|-----|-----|-----|-----|-----|-----|-----|-----|-----|-----|-------|
| 2000                | Jan | Feb | Mar | Apr | May | Jun | Jul | Aug | Sep | Oct | Nov | Dec | Total |
| ELECTRICAL (ELEC)   | 138 | 96  | 106 | 118 | 126 | 89  | 132 | 105 | 127 | 126 | 120 | 134 | 1417  |
| HVAC (MECH)         | 109 | 82  | 74  | 119 | 130 | 117 | 134 | 106 | 88  | 99  | 160 | 80  | 1298  |
| PLUMBING (PLBG)     | 130 | 146 | 103 | 128 | 126 | 109 | 147 | 152 | 205 | 233 | 167 | 122 | 1768  |
| GARAGE SALE (GARA)  | 16  | 26  | 116 | 288 | 519 | 343 | 264 | 164 | 354 | 275 | 91  | 19  | 2475  |
| HOUSE MOV