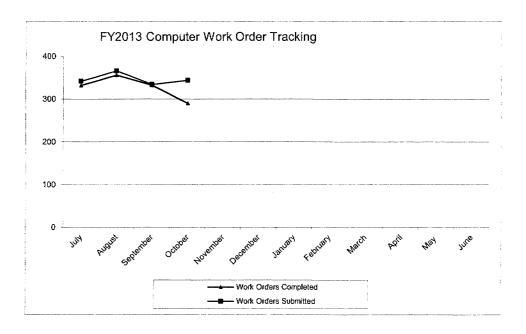

ompared to last month. 26,282 were considered Spam or hazardous e-mails and were quarantined. This means 15.4% of the e-mail was quarantined while 84.6% were valid e-mails and were delivered without problems.

IT has a network security appliance that blocks and counts "hacker" attempts on the City's firewall. This appliance further enhances our network security and provides more statistical

information regarding hacker attempts. During the month of October there were 14,133,182 hacker attempts on the City's main computer system. This comes to an average of 317 attempts per minute on the computer room firewall.

In the month of October, 344 work orders were submitted to the IT Division Help Desk for computer related help. Out of the amount submitted, 290 (84%) work orders were completed.



The City of Norman's website had 53,394 visits during the month of October. Staff is currently working on several projects. Updates to each project are presented below.

# Public Safety CAD / RMS Software Replacement Project

- The CAD/RMS committee met with our RCC consultants and representatives from New World on 9/5, 9/6, and 9/7 to discuss contract issues. The CAD/RMS committee has had additional conference calls with our RCC consultants on 9/13, 9/14, 9/17, 9/20, 9/21, and 9/28 to discuss contract and pricing issues.
- On 9/25 Council approved the allocation and expenditure of the funds for additional hardware and software upgrades that were identified as prerequisites to the installation and implementation of the proposed New World CAD/RMS solution.
- The grant funds approved for t