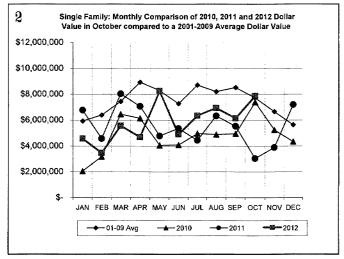

| 2              |
| Lot Line Adjustments                                             | 90               | 14<br>1006      | 9                                       | •               | 98             |
| Certificates of Occupancy                                        |                  |                 |                                         |                 |                |
| All Field Inspections  Count includes: Add/Alt, Fire Rpr, Repmnt | 2421             | 21636           | 166                                     | 6 13006         | 1620           |
|                                                                  |                  |                 |                                         |                 |                |

#### **OCTOBER 2012 CONSTRUCTION REPORT**













#### **OCTOBER 2012 CONSTRUCTION REPORT**













| 2008                |     |     |     | -   |     |     |     |     |     |     |     |     |       |
|---------------------|-----|-----|-----|-----|-----|-----|-----|-----|-----|-----|-----|-----|-------|
| 2000                | Jan | Feb | Mar | Apr | May | Jun | Jul | Aug | Sep | Oct | Nov | Dec | Total |
| ELECTRICAL (ELEC)   | 138 | 96  | 106 | 118 | 126 | 89  | 132 | 105 | 127 | 126 | 120 | 134 | 1417  |
| HVAC (MECH)         | 109 | 82  | 74  | 119 | 130 | 117 | 134 | 106 | 88  | 99  | 160 | 80  | 1298  |
| PLUMBING (PLBG)     | 130 | 146 | 103 | 128 | 126 | 109 | 147 | 152 | 205 | 233 | 167 | 122 | 1768  |
| GARAGE SALE (GARA)  | 16  | 26  | 116 | 288 | 519 | 343 | 264 | 164 | 354 | 275 | 91  | 19  | 2475  |
| HOUSE