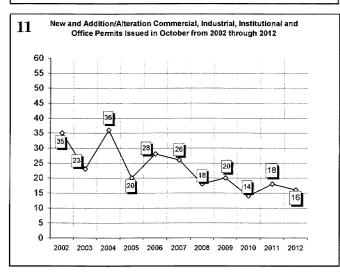

| 90               | 14<br>1006      | 9                                       | •               | 98             |
| Certificates of Occupancy                                        |                  |                 |                                         |                 |                |
| All Field Inspections  Count includes: Add/Alt, Fire Rpr, Repmnt | 2421             | 21636           | 166                                     | 6 13006         | 1620           |
|                                                                  |                  |                 |                                         |                 |                |

#### **OCTOBER 2012 CONSTRUCTION REPORT**













#### **OCTOBER 2012 CONSTRUCTION REPORT**













| 2008                |     |     |     | -   |     |     |     |     |     |     |     |     |       |
|---------------------|-----|-----|-----|-----|-----|-----|-----|-----|-----|-----|-----|-----|-------|
| 2000                | Jan | Feb | Mar | Apr | May | Jun | Jul | Aug | Sep | Oct | Nov | Dec | Total |
| ELECTRICAL (ELEC)   | 138 | 96  | 106 | 118 | 126 | 89  | 132 | 105 | 127 | 126 | 120 | 134 | 1417  |
| HVAC (MECH)         | 109 | 82  | 74  | 119 | 130 | 117 | 134 | 106 | 88  | 99  | 160 | 80  | 1298  |
| PLUMBING (PLBG)     | 130 | 146 | 103 | 128 | 126 | 109 | 147 | 152 | 205 | 233 | 167 | 122 | 1768  |
| GARAGE SALE (GARA)  | 16  | 26  | 116 | 288 | 519 | 343 | 264 | 164 | 354 | 275 | 91  | 19  | 2475  |
| HOUSE MOVING (MOVE) | 1   | 1   | 4   | 0   | 2   | 8   | 2   | 2