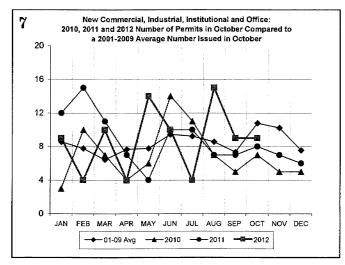

| 90               | 14<br>1006      | 9                                       | •               | 98             |
| Certificates of Occupancy                                        |                  |                 |                                         |                 |                |
| All Field Inspections  Count includes: Add/Alt, Fire Rpr, Repmnt | 2421             | 21636           | 166                                     | 6 13006         | 1620           |
|                                                                  |                  |                 |                                         |                 |                |

#### **OCTOBER 2012 CONSTRUCTION REPORT**













#### **OCTOBER 2012 CONSTRUCTION REPORT**













| 2008                |     |     |     | -   |     |     |     |     |     |     |     |     |       |
|---------------------|-----|-----|-----|-----|-----|-----|-----|-----|-----|-----|-----|-----|-------|
| 2000                | Jan | Feb | Mar | Apr | May | Jun | Jul | Aug | Sep | Oct | Nov | Dec | Total |
| ELECTRICAL (ELEC)   | 138 | 96  | 106 | 118 | 126 | 89  | 132 | 105 | 127 | 126 | 120 | 134 | 1417  |
| HVAC (MECH)         | 109 | 82  | 74  | 119 | 130 | 117 | 134 | 106 | 88  | 99  | 160 | 80  | 1298  |
| PLUMBING (PLBG)     | 130 | 146 | 103 | 128 | 126 | 109 | 147 | 152 | 205 | 233 | 167 | 122 | 1768  |
| GARAGE SALE (GARA)  | 16  | 26  | 116 | 288 | 519 | 343 | 264 | 164 | 354 | 275 | 91  | 19  | 2475  |
| HOUSE MOVING (MOVE) | 1   | 1   | 4   | 0   | 2   | 8   |