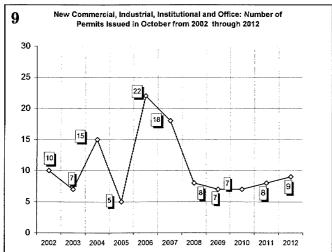

| 90               | 14<br>1006      | 9                                       | •               | 98             |
| Certificates of Occupancy                                        |                  |                 |                                         |                 |                |
| All Field Inspections  Count includes: Add/Alt, Fire Rpr, Repmnt | 2421             | 21636           | 166                                     | 6 13006         | 1620           |
|                                                                  |                  |                 |                                         |                 |                |

#### **OCTOBER 2012 CONSTRUCTION REPORT**













#### **OCTOBER 2012 CONSTRUCTION REPORT**













| 2008                |     |     |     | -   |     |     |     |     |     |     |     |     |       |
|---------------------|-----|-----|-----|-----|-----|-----|-----|-----|-----|-----|-----|-----|-------|
| 2000                | Jan | Feb | Mar | Apr | May | Jun | Jul | Aug | Sep | Oct | Nov | Dec | Total |
| ELECTRICAL (ELEC)   | 138 | 96  | 106 | 118 | 126 | 89  | 132 | 105 | 127 | 126 | 120 | 134 | 1417  |
| HVAC (MECH)         | 109 | 82  | 74  | 119 | 130 | 117 | 134 | 106 | 88  | 99  | 160 | 80  | 1298  |
| PLUMBING (PLBG)     | 130 | 146 | 103 | 128 | 126 | 109 | 147 | 152 | 205 | 233 | 167 | 122 | 1768  |
| GARAGE SALE (GARA)  | 16  | 26  | 116 | 288 | 519 | 343 | 264 | 164 | 354 | 275 | 91  | 19  | 2475  |
| HOUSE MOVING (MOVE) | 1   | 1   | 4   | 0   | 2   | 8   | 2