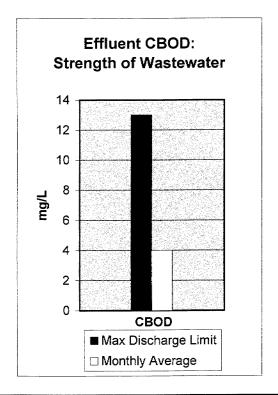

|
|         | 8.3<br>0.4<br>EPA mir<br>Avg.<br>247<br>4<br>98.4<br>158<br>6<br>96.1<br>1.0<br>5.0<br>7.3<br>7.5<br>7.0<br>7.3<br>30.9<br>0.42<br>98.9<br>500,780<br>326,560<br>685,000 | 8.3 8.1<br>0.4 4.3<br>EPA minimum perce<br>Avg.<br>247<br>4<br>98.4<br>158<br>. 6<br>96.1<br>1.0<br>5.0<br>7.3<br>7.5<br>7.0<br>7.3<br>30.9<br>0.42<br>98.9<br>500,780 2,095,560<br>326,560 715,680<br>685,000 1,597,000<br>3 6<br>31.6<br>27.6 | 8.3 8.1 8.6 0.4 4.3 4.6  EPA minimum percentage removal 85% Avg. Avg. 247 209 4 3 98.4 98.7  158 147 6 5 96.1 96.8  1.0 0.5 5.0 5.4  7.3 7 7.5 7.6 7.0 6.9 7.3 7.4  30.9 28.1 0.42 0.8 98.9 97.3  500,780 2,095,560 419,000 326,560 715,680 299,200  685,000 1,597,000 419,000 3 6 4 |

# CITY OF NORMAN WATER RECLAMATION FACILITY October 2012









#### CITY OF NORMAN, OKLAHOMA DEPARTMENT OF UTILITIES

#### MONTHLY PROGRESS REPORT

MONTH: October-12

#### WATER TREATMENT DIVISION

|                                                                   | FYE 2              | <u>2013</u>    | FYE 2        | 2012           |
|-------------------------------------------------------------------|--------------------|----------------|--------------|----------------|
| Water Supply                                                      | This month         | Year to date   | This month   | Year to date   |
| Plant Production (MG)                                             | 286.10             | 1,447.32       | 260.267      | 1366.52        |
| Well Production (MG)                                              | 85.28              | 623.79