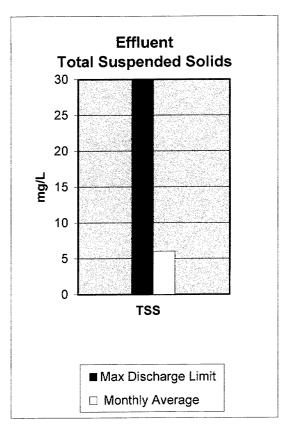

|
|         | 8.3<br>0.4<br>EPA mir<br>Avg.<br>247<br>4<br>98.4<br>158<br>6<br>96.1<br>1.0<br>5.0<br>7.3<br>7.5<br>7.0<br>7.3<br>30.9<br>0.42<br>98.9<br>500,780<br>326,560<br>685,000 | 8.3 8.1<br>0.4 4.3<br>EPA minimum perce<br>Avg.<br>247<br>4<br>98.4<br>158<br>. 6<br>96.1<br>1.0<br>5.0<br>7.3<br>7.5<br>7.0<br>7.3<br>30.9<br>0.42<br>98.9<br>500,780 2,095,560<br>326,560 715,680<br>685,000 1,597,000<br>3 6<br>31.6<br>27.6 | 8.3 8.1 8.6 0.4 4.3 4.6  EPA minimum percentage removal 85% Avg. Avg. 247 209 4 3 98.4 98.7  158 147 6 5 96.1 96.8  1.0 0.5 5.0 5.4  7.3 7 7.5 7.6 7.0 6.9 7.3 7.4  30.9 28.1 0.42 0.8 98.9 97.3  500,780 2,095,560 419,000 326,560 715,680 299,200  685,000 1,597,000 419,000 3 6 4 |

# CITY OF NORMAN WATER RECLAMATION FACILITY October 2012









#### CITY OF NORMAN, OKLAHOMA DEPARTMENT OF UTILITIES

#### MONTHLY PROGRESS REPORT

MONTH: October-12

#### WATER TREATMENT DIVISION

|                                                                   | FYE 2              | <u>2013</u>    | FYE 2        | 2012           |
|-------------------------------------------------------------------|--------------------|----------------|--------------|----------------|
| Water Supply                                                      | This month         | Year to date   | This month   | Year to date   |
| Plant Production (MG)                                             | 286.10             | 1,447.32       | 260.267      | 1366.52        |
| Well Production (MG)                                              | 85.28              | 623.79