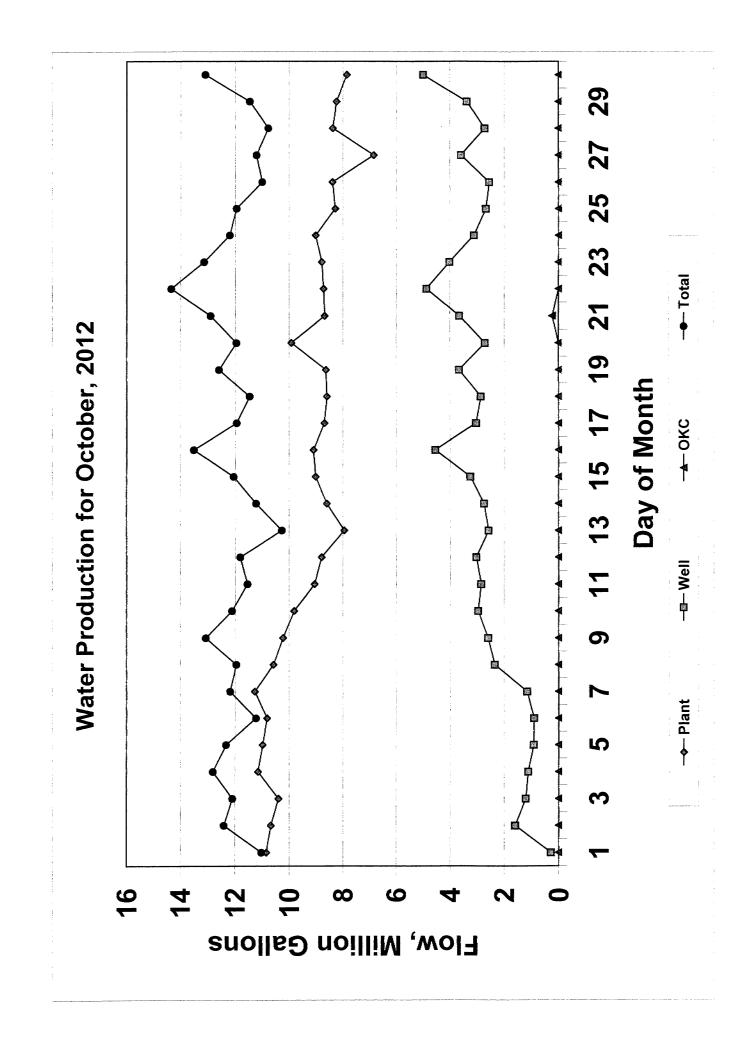

| 0            | 2              |
| Number of people on tours                                         | 0                  | 0              | 0            | 21             |

#### Notes

Alum Pump #3 was repaired by moving the control panel from the potassium permanganate pump which had been removed from service.

The pump in Well #61 failed. We are pricing replacement units at this time.

The pump in Well #6 has been repalced and the well is back in service.

Wellfield capacity is recovering as we are able to rest wells more due to lower water demand. Well capacities are nearly back to normal pre-summer amounts.

We discontinued feeding powdered activated carbon and returned the rental feed unit early this month. We plan to rent it again next summer for taste and odor control.



#### SANITATION DIVISION PROGRESS REPORT

#### OCTOBER 2012

|                              |       | FY 12      | J     | FY 13      |
|------------------------------|-------|------------|-------|------------|
|                              | MONTH | YR-TO-DATE | MONTH | YR-TO-DATE |
| Vehicle Accidents            | 4     | 13         | 2     | 5          |
| On The Job Injuries          | 3     | 4          | 1     | 1          |
| Bulk Pickups                 | 0     | 100        | 0     | 100        |
| Refuse Complaints            | 45    | 238        | 60    | 284        |
| New Polycarts Requests       | 62    | 218        | 64    | 203        |
| Polycarts Exchanges          | 6     | 38         | 21    | 42         |
| Additional Polycart Requests | 45    | 225        | 71    |