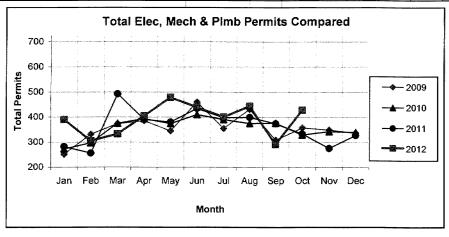

1348  |
| PLUMBING (PLBG)     | 153 | 104 | 120   | 148 | 177 | 131 | 127 | 141  | 115 | 199 |      |          | 1415  |
| GARAGE SALE (GARA)  | 32  | 36  | 25    | 236 | 437 | 356 | 146 | 155  | 203 | 208 |      |          | 1834  |
| HOUSE MOVING (MOVE) | 3   | 1   | 2     | 3   | 2   | 6   | 6   | 9    | 5   | 3   |      |          | 40    |
| DEMOLITION (BDEM)   | 6   | 5   | 3     | 10  | 4   | 2   | 2   | 5    | 5   | 9   |      |          | 51    |
| SIGN (SIGN)         | 22  | 16  | 25    | 12  | 19  | 19  | 36  | 36   | 15  | 19  |      |          | 219   |
| ELEC + MECH + PLBG  | 390 | 305 | 333   | 405 | 478 | 439 | 400 | 444  | 291 | 428 | 0    | 0        | 3913  |
| Total               | 453 | 363 | 388   | 666 | 940 | 822 | 590 | 649  | 519 | 667 | 0    | 0        | 6057  |



|         | ID INSPECTIONS  |
|---------|-----------------|
| Norman  | ING PERMITS AND |
| City of | BUILDING        |

| Project<br>Area | 25                           | 04                           | 35                           | 25                           | 42.                          | 0 6                          | 21                         | 4                            | 21                           | 24                           | 0                            | 28                           | 35                           | 67 7                        | <b>4</b> €