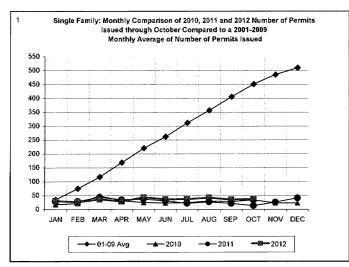

| 2              |
| Lot Line Adjustments                                             | 90               | 14<br>1006      | 9                                       | •               | 98             |
| Certificates of Occupancy                                        |                  |                 |                                         |                 |                |
| All Field Inspections  Count includes: Add/Alt, Fire Rpr, Repmnt | 2421             | 21636           | 166                                     | 6 13006         | 1620           |
|                                                                  |                  |                 |                                         |                 |                |

#### **OCTOBER 2012 CONSTRUCTION REPORT**













#### **OCTOBER 2012 CONSTRUCTION REPORT**













| 2008                |     |     |     | -   |     |     |     |     |     |     |     |     |       |
|---------------------|-----|-----|-----|-----|-----|-----|-----|-----|-----|-----|-----|-----|-------|
| 2000                | Jan | Feb | Mar | Apr | May | Jun | Jul | Aug | Sep | Oct | Nov | Dec | Total |
| ELECTRICAL (ELEC)   | 138 | 96  | 106 | 118 | 126 | 89  | 132 | 105 | 127 | 126 | 120 | 134 | 1417  |
| HVAC (MECH)         | 109 | 82  | 74  | 119 | 130 | 117 | 134 | 106 | 88  | 99  | 160 | 80  | 1298  |
| PLUMBING (PLBG)     | 130 | 146 | 103 | 128 | 126 | 109 | 147 | 152 | 205 | 233 | 167 | 122 | 1768  |
| GARAGE SALE (GARA)  | 16  | 26  | 116 | 288 | 519 | 343 | 264 | 164 | 354 | 275 | 91  | 19  | 2475  |
| HOU