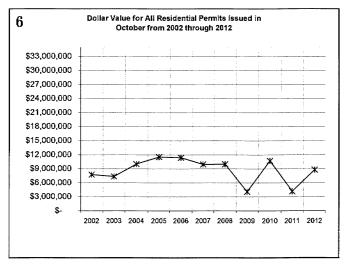

|
| Lot Line Adjustments                                             | 90               | 14<br>1006      | 9                                       | •               | 98             |
| Certificates of Occupancy                                        |                  |                 |                                         |                 |                |
| All Field Inspections  Count includes: Add/Alt, Fire Rpr, Repmnt | 2421             | 21636           | 166                                     | 6 13006         | 1620           |
|                                                                  |                  |                 |                                         |                 |                |

#### **OCTOBER 2012 CONSTRUCTION REPORT**













#### **OCTOBER 2012 CONSTRUCTION REPORT**













| 2008                |     |     |     | -   |     |     |     |     |     |     |     |     |       |
|---------------------|-----|-----|-----|-----|-----|-----|-----|-----|-----|-----|-----|-----|-------|
| 2000                | Jan | Feb | Mar | Apr | May | Jun | Jul | Aug | Sep | Oct | Nov | Dec | Total |
| ELECTRICAL (ELEC)   | 138 | 96  | 106 | 118 | 126 | 89  | 132 | 105 | 127 | 126 | 120 | 134 | 1417  |
| HVAC (MECH)         | 109 | 82  | 74  | 119 | 130 | 117 | 134 | 106 | 88  | 99  | 160 | 80  | 1298  |
| PLUMBING (PLBG)     | 130 | 146 | 103 | 128 | 126 | 109 | 147 | 152 | 205 | 233 | 167 | 122 | 1768  |
| GARAGE SALE (GARA)  | 16  | 26  | 116 | 288 | 519 | 343 | 264 | 164 | 354 | 275 | 91  | 19  | 2475  |
| HOUSE MOVING