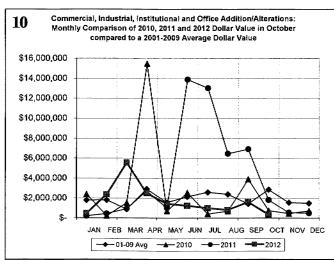

| 90               | 14<br>1006      | 9                                       | •               | 98             |
| Certificates of Occupancy                                        |                  |                 |                                         |                 |                |
| All Field Inspections  Count includes: Add/Alt, Fire Rpr, Repmnt | 2421             | 21636           | 166                                     | 6 13006         | 1620           |
|                                                                  |                  |                 |                                         |                 |                |

#### **OCTOBER 2012 CONSTRUCTION REPORT**













#### **OCTOBER 2012 CONSTRUCTION REPORT**













| 2008                |     |     |     | -   |     |     |     |     |     |     |     |     |       |
|---------------------|-----|-----|-----|-----|-----|-----|-----|-----|-----|-----|-----|-----|-------|
| 2000                | Jan | Feb | Mar | Apr | May | Jun | Jul | Aug | Sep | Oct | Nov | Dec | Total |
| ELECTRICAL (ELEC)   | 138 | 96  | 106 | 118 | 126 | 89  | 132 | 105 | 127 | 126 | 120 | 134 | 1417  |
| HVAC (MECH)         | 109 | 82  | 74  | 119 | 130 | 117 | 134 | 106 | 88  | 99  | 160 | 80  | 1298  |
| PLUMBING (PLBG)     | 130 | 146 | 103 | 128 | 126 | 109 | 147 | 152 | 205 | 233 | 167 | 122 | 1768  |
| GARAGE SALE (GARA)  | 16  | 26  | 116 | 288 | 519 | 343 | 264 | 164 | 354 | 275 | 91  | 19  | 2475  |
| HOUSE MOVING (MOVE) | 1   | 1   | 4   | 0   | 2   | 8   | 2   |