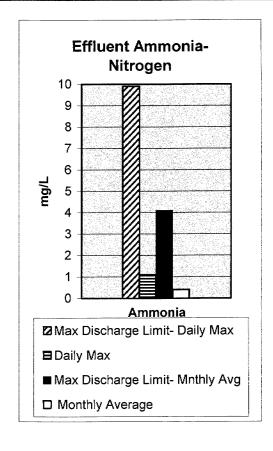

|
|         | 8.3<br>0.4<br>EPA mir<br>Avg.<br>247<br>4<br>98.4<br>158<br>6<br>96.1<br>1.0<br>5.0<br>7.3<br>7.5<br>7.0<br>7.3<br>30.9<br>0.42<br>98.9<br>500,780<br>326,560<br>685,000 | 8.3 8.1<br>0.4 4.3<br>EPA minimum perce<br>Avg.<br>247<br>4<br>98.4<br>158<br>. 6<br>96.1<br>1.0<br>5.0<br>7.3<br>7.5<br>7.0<br>7.3<br>30.9<br>0.42<br>98.9<br>500,780 2,095,560<br>326,560 715,680<br>685,000 1,597,000<br>3 6<br>31.6<br>27.6 | 8.3 8.1 8.6 0.4 4.3 4.6  EPA minimum percentage removal 85% Avg. Avg. 247 209 4 3 98.4 98.7  158 147 6 5 96.1 96.8  1.0 0.5 5.0 5.4  7.3 7 7.5 7.6 7.0 6.9 7.3 7.4  30.9 28.1 0.42 0.8 98.9 97.3  500,780 2,095,560 419,000 326,560 715,680 299,200  685,000 1,597,000 419,000 3 6 4 |

# CITY OF NORMAN WATER RECLAMATION FACILITY October 2012









#### CITY OF NORMAN, OKLAHOMA DEPARTMENT OF UTILITIES

#### MONTHLY PROGRESS REPORT

MONTH: October-12

#### WATER TREATMENT DIVISION

|                                                                   | FYE 2              | <u>2013</u>    | FYE 2        | 2012           |
|-------------------------------------------------------------------|--------------------|----------------|--------------|----------------|
| Water Supply                                                      | This month         | Year to date   | This month   | Year to date   |
| Plant Production (MG)                                             | 286.10             | 1,447.32       | 260.267      | 1366.52        |
| Well Production (MG)                                              | 85.28              | 623.79