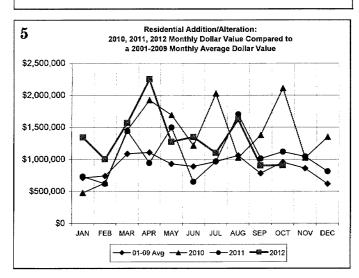

|
| Lot Line Adjustments                                             | 90               | 14<br>1006      | 9                                       | •               | 98             |
| Certificates of Occupancy                                        |                  |                 |                                         |                 |                |
| All Field Inspections  Count includes: Add/Alt, Fire Rpr, Repmnt | 2421             | 21636           | 166                                     | 6 13006         | 1620           |
|                                                                  |                  |                 |                                         |                 |                |

#### **OCTOBER 2012 CONSTRUCTION REPORT**













#### **OCTOBER 2012 CONSTRUCTION REPORT**













| 2008                |     |     |     | -   |     |     |     |     |     |     |     |     |       |
|---------------------|-----|-----|-----|-----|-----|-----|-----|-----|-----|-----|-----|-----|-------|
| 2000                | Jan | Feb | Mar | Apr | May | Jun | Jul | Aug | Sep | Oct | Nov | Dec | Total |
| ELECTRICAL (ELEC)   | 138 | 96  | 106 | 118 | 126 | 89  | 132 | 105 | 127 | 126 | 120 | 134 | 1417  |
| HVAC (MECH)         | 109 | 82  | 74  | 119 | 130 | 117 | 134 | 106 | 88  | 99  | 160 | 80  | 1298  |
| PLUMBING (PLBG)     | 130 | 146 | 103 | 128 | 126 | 109 | 147 | 152 | 205 | 233 | 167 | 122 | 1768  |
| GARAGE SALE (GARA)  | 16  | 26  | 116 | 288 | 519 | 343 | 264 | 164 | 354 | 275 | 91  | 19  | 2475  |
| HOUSE MOVIN