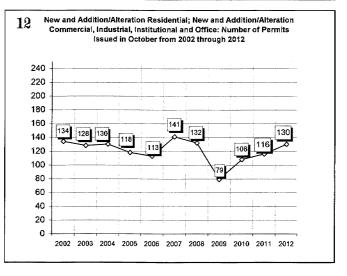

| 90               | 14<br>1006      | 9                                       | •               | 98             |
| Certificates of Occupancy                                        |                  |                 |                                         |                 |                |
| All Field Inspections  Count includes: Add/Alt, Fire Rpr, Repmnt | 2421             | 21636           | 166                                     | 6 13006         | 1620           |
|                                                                  |                  |                 |                                         |                 |                |

#### **OCTOBER 2012 CONSTRUCTION REPORT**













#### **OCTOBER 2012 CONSTRUCTION REPORT**













| 2008                |     |     |     | -   |     |     |     |     |     |     |     |     |       |
|---------------------|-----|-----|-----|-----|-----|-----|-----|-----|-----|-----|-----|-----|-------|
| 2000                | Jan | Feb | Mar | Apr | May | Jun | Jul | Aug | Sep | Oct | Nov | Dec | Total |
| ELECTRICAL (ELEC)   | 138 | 96  | 106 | 118 | 126 | 89  | 132 | 105 | 127 | 126 | 120 | 134 | 1417  |
| HVAC (MECH)         | 109 | 82  | 74  | 119 | 130 | 117 | 134 | 106 | 88  | 99  | 160 | 80  | 1298  |
| PLUMBING (PLBG)     | 130 | 146 | 103 | 128 | 126 | 109 | 147 | 152 | 205 | 233 | 167 | 122 | 1768  |
| GARAGE SALE (GARA)  | 16  | 26  | 116 | 288 | 519 | 343 | 264 | 164 | 354 | 275 | 91  | 19  | 2475  |
| HOUSE MOVING (MOVE) | 1   | 1   | 4   | 0   | 2   | 8   | 2   | 2