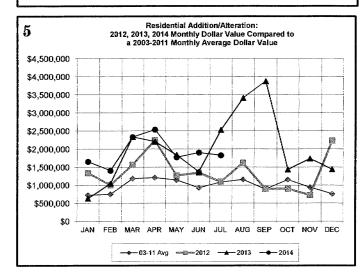

|                                       | 15,548                                |                |
| All Field Inspections                                      | 2,571         | 16,938                 | 2,181                                 | 10,048                                | 25,699         |
| **Count includes: Add/Alt, Fire Rpr, Repmnt                |               |                        |                                       |                                       |                |

"Count includes: Add/Alf, Fire Rpr, RepmnI Mobile Homes & Multi-family Add/Alt.
""Count includes: Pools, Storage Bldgs, Carports, Residential Paving, Storm Shelters.
""Total Construction Value includes these permits listed above.

#### **JULY 2014 CONSTRUCTION REPORT**













### City of Norman DEVELOPMENT SERVICES DIVISION







#### **JULY 2014 CONSTRUCTION REPORT**







|                | LIONS                                  |
|----------------|----------------------------------------|
|                | <b>3UILDING PERMITS AND INSPECTION</b> |
|                | ITS AND INSP                           |
| man            | ING PERMIT                             |
| City of Norman | LDING                                  |
| C<br>E         | B                                      |

| Permit Type                  | Contractor                        | Permit # | Issued    | Street # | Direction | Street Name                                 | Street Type | Ę              | Block        | Subdivision                  | Zoning     | Valuation | Area  |
|-