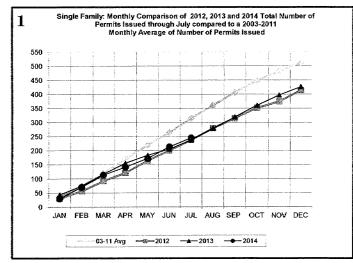

| 1                      |                                       | 15,548                                |                |
| All Field Inspections                                      | 2,571         | 16,938                 | 2,181                                 | 10,048                                | 25,699         |
| **Count includes: Add/Alt, Fire Rpr, Repmnt                |               |                        |                                       |                                       |                |

"Count includes: Add/Alf, Fire Rpr, RepmnI Mobile Homes & Multi-family Add/Alt.
""Count includes: Pools, Storage Bldgs, Carports, Residential Paving, Storm Shelters.
""Total Construction Value includes these permits listed above.

#### **JULY 2014 CONSTRUCTION REPORT**













### City of Norman DEVELOPMENT SERVICES DIVISION







#### **JULY 2014 CONSTRUCTION REPORT**







|                | LIONS                                  |
|----------------|----------------------------------------|
|                | <b>3UILDING PERMITS AND INSPECTION</b> |
|                | ITS AND INSP                           |
| man            | ING PERMIT                             |
| City of Norman | LDING                                  |
| C<br>E         | B                                      |

| Permit Type                  | Contractor                        | Permit # | Issued    | Street # | Direction | Street Name                                 | Street Type | Ę              | Block        | Subdivision                  | Zoning     | Valuation | Ar