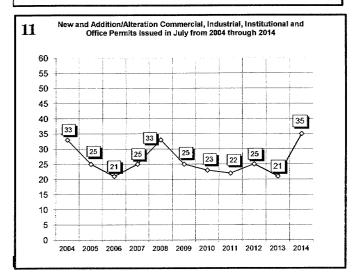

| 15,548                                |                |
| All Field Inspections                                      | 2,571         | 16,938                 | 2,181                                 | 10,048                                | 25,699         |
| **Count includes: Add/Alt, Fire Rpr, Repmnt                |               |                        |                                       |                                       |                |

"Count includes: Add/Alf, Fire Rpr, RepmnI Mobile Homes & Multi-family Add/Alt.
""Count includes: Pools, Storage Bldgs, Carports, Residential Paving, Storm Shelters.
""Total Construction Value includes these permits listed above.

#### **JULY 2014 CONSTRUCTION REPORT**













### City of Norman DEVELOPMENT SERVICES DIVISION







#### **JULY 2014 CONSTRUCTION REPORT**







|                | LIONS                                  |
|----------------|----------------------------------------|
|                | <b>3UILDING PERMITS AND INSPECTION</b> |
|                | ITS AND INSP                           |
| man            | ING PERMIT                             |
| City of Norman | LDING                                  |
| C<br>E         | B                                      |

| Permit Type                  | Contractor                        | Permit # | Issued    | Street # | Direction | Street Name                                 | Street Type | Ę              | Block        | Subdivision                  | Zoning     | Valuation | Area  |
|------------------------------|----------------------------