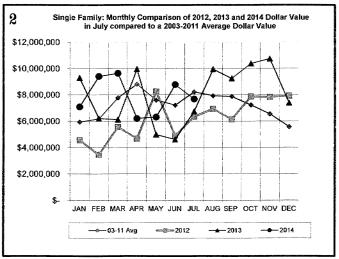

| 1                      |                                       | 15,548                                |                |
| All Field Inspections                                      | 2,571         | 16,938                 | 2,181                                 | 10,048                                | 25,699         |
| **Count includes: Add/Alt, Fire Rpr, Repmnt                |               |                        |                                       |                                       |                |

"Count includes: Add/Alf, Fire Rpr, RepmnI Mobile Homes & Multi-family Add/Alt.
""Count includes: Pools, Storage Bldgs, Carports, Residential Paving, Storm Shelters.
""Total Construction Value includes these permits listed above.

#### **JULY 2014 CONSTRUCTION REPORT**













### City of Norman DEVELOPMENT SERVICES DIVISION







#### **JULY 2014 CONSTRUCTION REPORT**







|                | LIONS                                  |
|----------------|----------------------------------------|
|                | <b>3UILDING PERMITS AND INSPECTION</b> |
|                | ITS AND INSP                           |
| man            | ING PERMIT                             |
| City of Norman | LDING                                  |
| C<br>E         | B                                      |

| Permit Type                  | Contractor                        | Permit # | Issued    | Street # | Direction | Street Name                                 | Street Type | Ę              | Block        | Subdivision                  | Zoning     | Valuation | Area