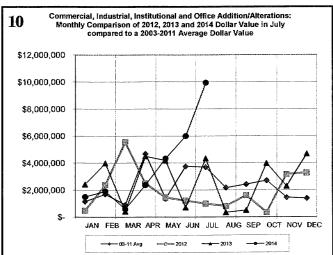

|
| All Field Inspections                                      | 2,571         | 16,938                 | 2,181                                 | 10,048                                | 25,699         |
| **Count includes: Add/Alt, Fire Rpr, Repmnt                |               |                        |                                       |                                       |                |

"Count includes: Add/Alf, Fire Rpr, RepmnI Mobile Homes & Multi-family Add/Alt.
""Count includes: Pools, Storage Bldgs, Carports, Residential Paving, Storm Shelters.
""Total Construction Value includes these permits listed above.

#### **JULY 2014 CONSTRUCTION REPORT**













### City of Norman DEVELOPMENT SERVICES DIVISION







#### **JULY 2014 CONSTRUCTION REPORT**







|                | LIONS                                  |
|----------------|----------------------------------------|
|                | <b>3UILDING PERMITS AND INSPECTION</b> |
|                | ITS AND INSP                           |
| man            | ING PERMIT                             |
| City of Norman | LDING                                  |
| C<br>E         | B                                      |

| Permit Type                  | Contractor                        | Permit # | Issued    | Street # | Direction | Street Name                                 | Street Type | Ę              | Block        | Subdivision                  | Zoning     | Valuation | Area  |
|------------------------------|-----------------------------------|----------|-----------|----------|--