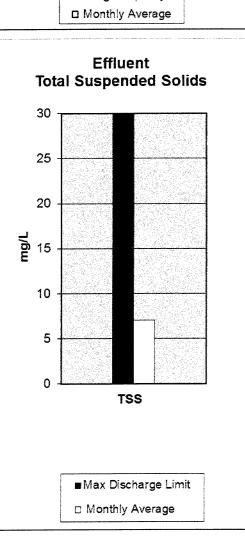

·       |
| Total cubic feet/day (plant             | wide) 892,000          | 892,000         | 973,000                | 973,000 |
| Public Education (Tours)                | 4                      | 9               | 4                      | 54      |
| Atte                                    | endees Totals          | 9.0             |                        | 54.0    |
| Reclaimed Water System (MG)             | 15.9                   | 15.9            | 14.2                   | 14.2    |
| OU Golf Course                          | 10                     | 10              | 8.1                    | 8.1     |
| SP Digester boilers are beginning to sl | now signs of aging. Na | atural gas usea | ge significant when ir | use.    |

# CITY OF NORMAN WATER RECLAMATION FACILITY July 2014









#### CITY OF NORMAN, OKLAHOMA DEPARTMENT OF UTILITIES

#### **MONTHLY PROGRESS REPORT**

MONTH: July-14

#### WATER TREATMENT DIVISION

|                                            | FYE 2              | 2015         | FYE 2        | 2014          |
|--------------------------------------------|--------------------|--------------|--------------|---------------|
| Water Supply                               | This month         | Year to date | This month   | Year to date  |
| Plant Production (MG)                      | 402.93             | 402.93       | 338.588      | 338.59        |
| Well Production (MG)                       | 101.96             | 101.96       | 137.74       | 137.74        |
| Oklahoma City Water Used (MG)              | 4.17               | 4.17         | 0.30