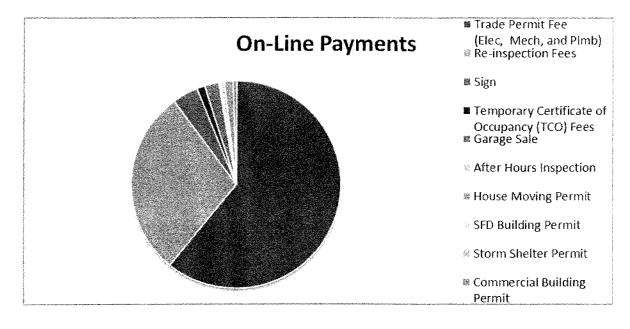

reports. The GIS division did work for 9 of the City's Departments during the month of July, as well as providing information for and staffing of City Council and Planning Commission Meetings.

## DEVELOPMENT SERVICE

10B

## DEVELOPMENT SERVICES DIVISION On-line Inspection Services

#### **Inspection Requests**

During July, 2014, 665 inspection requests were made on-line. The graph below indicates the inspection requests received during the last twelve months on-line, through the automated phone line system and the permit staff. The staff scheduled inspection requests include phone and in-person requests as well as administrative items.



#### **On-line Payments**

To date 733 payments have been made on-line totaling \$63,216.16. This includes 53 payments in July totaling \$7,416.54.



#### Mobile Field Inspection System

During July 1,883 inspection results were entered using the Mobile Field Inspection (MFI) System. These inspection results were available on-line and through the Automated Phone Line System almost immediately as the inspections were conducted throughout the workday beginning as early as 8:15AM. Inspection Records were printed on-site as needed; 5 photos or document attachments of specific inspection conditions were attached to the permanent inspection record using the MFI technology in the field. The dates below include inspection results conducted and resulted during the weekend. Inspection requests were completed on Saturdays to accommodate citizen's schedules and the heavy workload. The storm shelter inspections significantly contributed to the ins