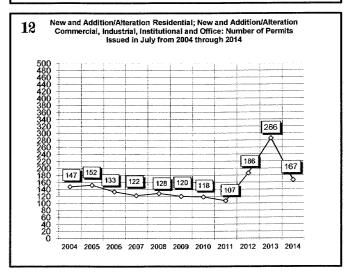

|
| All Field Inspections                                      | 2,571         | 16,938                 | 2,181                                 | 10,048                                | 25,699         |
| **Count includes: Add/Alt, Fire Rpr, Repmnt                |               |                        |                                       |                                       |                |

"Count includes: Add/Alf, Fire Rpr, RepmnI Mobile Homes & Multi-family Add/Alt.
""Count includes: Pools, Storage Bldgs, Carports, Residential Paving, Storm Shelters.
""Total Construction Value includes these permits listed above.

#### **JULY 2014 CONSTRUCTION REPORT**













### City of Norman DEVELOPMENT SERVICES DIVISION







#### **JULY 2014 CONSTRUCTION REPORT**







|                | LIONS                                  |
|----------------|----------------------------------------|
|                | <b>3UILDING PERMITS AND INSPECTION</b> |
|                | ITS AND INSP                           |
| man            | ING PERMIT                             |
| City of Norman | LDING                                  |
| C<br>E         | B                                      |

| Permit Type                  | Contractor                        | Permit # | Issued    | Street # | Direction | Street Name                                 | Street Type | Ę              | Block        | Subdivision                  | Zoning     | Valuation | Area  |
|------------------------------|-----------------------------------|----------|-----------|----------|----