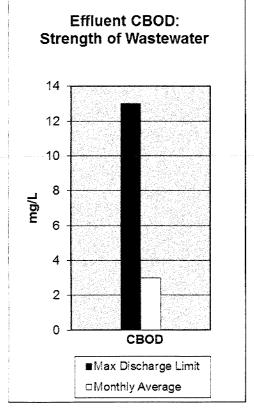

|
| Total cubic feet/day (plant             | wide) 892,000          | 892,000         | 973,000                | 973,000 |
| Public Education (Tours)                | 4                      | 9               | 4                      | 54      |
| Atte                                    | endees Totals          | 9.0             |                        | 54.0    |
| Reclaimed Water System (MG)             | 15.9                   | 15.9            | 14.2                   | 14.2    |
| OU Golf Course                          | 10                     | 10              | 8.1                    | 8.1     |
| SP Digester boilers are beginning to sl | now signs of aging. Na | atural gas usea | ge significant when ir | use.    |

# CITY OF NORMAN WATER RECLAMATION FACILITY July 2014









#### CITY OF NORMAN, OKLAHOMA DEPARTMENT OF UTILITIES

#### **MONTHLY PROGRESS REPORT**

MONTH: July-14

#### WATER TREATMENT DIVISION

|                                            | FYE 2              | 2015         | FYE 2        | 2014          |
|--------------------------------------------|--------------------|--------------|--------------|---------------|
| Water Supply                               | This month         | Year to date | This month   | Year to date  |
| Plant Production (MG)                      | 402.93             | 402.93       | 338.588      | 338.59        |
| Well Production (MG)                       | 101.96             | 101.96       | 137.74       | 137.74        |
| Oklahoma City Water Used (MG)              | 4.17               | 4.17         | 0.30