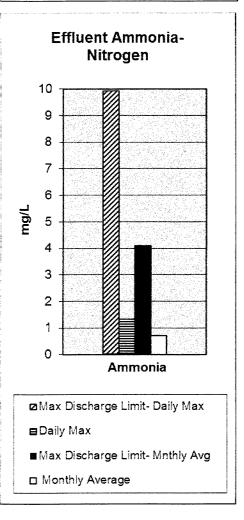

|
| Total cubic feet/day (plant             | wide) 892,000          | 892,000         | 973,000                | 973,000 |
| Public Education (Tours)                | 4                      | 9               | 4                      | 54      |
| Atte                                    | endees Totals          | 9.0             |                        | 54.0    |
| Reclaimed Water System (MG)             | 15.9                   | 15.9            | 14.2                   | 14.2    |
| OU Golf Course                          | 10                     | 10              | 8.1                    | 8.1     |
| SP Digester boilers are beginning to sl | now signs of aging. Na | atural gas usea | ge significant when ir | use.    |

# CITY OF NORMAN WATER RECLAMATION FACILITY July 2014









#### CITY OF NORMAN, OKLAHOMA DEPARTMENT OF UTILITIES

#### **MONTHLY PROGRESS REPORT**

MONTH: July-14

#### WATER TREATMENT DIVISION

|                                            | FYE 2              | 2015         | FYE 2        | 2014          |
|--------------------------------------------|--------------------|--------------|--------------|---------------|
| Water Supply                               | This month         | Year to date | This month   | Year to date  |
| Plant Production (MG)                      | 402.93             | 402.93       | 338.588      | 338.59        |
| Well Production (MG)                       | 101.96             | 101.96       | 137.74       | 137.74        |
| Oklahoma City Water Used (MG)              | 4.17               | 4.17         | 0.30