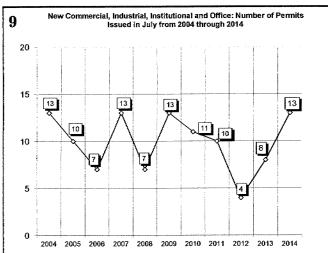

| 15,548                                |                |
| All Field Inspections                                      | 2,571         | 16,938                 | 2,181                                 | 10,048                                | 25,699         |
| **Count includes: Add/Alt, Fire Rpr, Repmnt                |               |                        |                                       |                                       |                |

"Count includes: Add/Alf, Fire Rpr, RepmnI Mobile Homes & Multi-family Add/Alt.
""Count includes: Pools, Storage Bldgs, Carports, Residential Paving, Storm Shelters.
""Total Construction Value includes these permits listed above.

#### **JULY 2014 CONSTRUCTION REPORT**













### City of Norman DEVELOPMENT SERVICES DIVISION







#### **JULY 2014 CONSTRUCTION REPORT**







|                | LIONS                                  |
|----------------|----------------------------------------|
|                | <b>3UILDING PERMITS AND INSPECTION</b> |
|                | ITS AND INSP                           |
| man            | ING PERMIT                             |
| City of Norman | LDING                                  |
| C<br>E         | B                                      |

| Permit Type                  | Contractor                        | Permit # | Issued    | Street # | Direction | Street Name                                 | Street Type | Ę              | Block        | Subdivision                  | Zoning     | Valuation | Area  |
|------------------------------|--------------------------