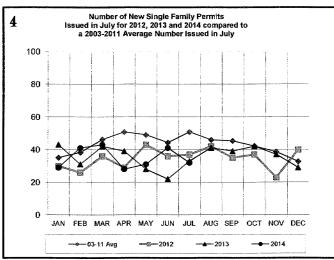

|                                       | 15,548                                |                |
| All Field Inspections                                      | 2,571         | 16,938                 | 2,181                                 | 10,048                                | 25,699         |
| **Count includes: Add/Alt, Fire Rpr, Repmnt                |               |                        |                                       |                                       |                |

"Count includes: Add/Alf, Fire Rpr, RepmnI Mobile Homes & Multi-family Add/Alt.
""Count includes: Pools, Storage Bldgs, Carports, Residential Paving, Storm Shelters.
""Total Construction Value includes these permits listed above.

#### **JULY 2014 CONSTRUCTION REPORT**













### City of Norman DEVELOPMENT SERVICES DIVISION







#### **JULY 2014 CONSTRUCTION REPORT**







|                | LIONS                                  |
|----------------|----------------------------------------|
|                | <b>3UILDING PERMITS AND INSPECTION</b> |
|                | ITS AND INSP                           |
| man            | ING PERMIT                             |
| City of Norman | LDING                                  |
| C<br>E         | B                                      |

| Permit Type                  | Contractor                        | Permit # | Issued    | Street # | Direction | Street Name                                 | Street Type | Ę              | Block        | Subdivision                  | Zoning     | Valuation | Area  |