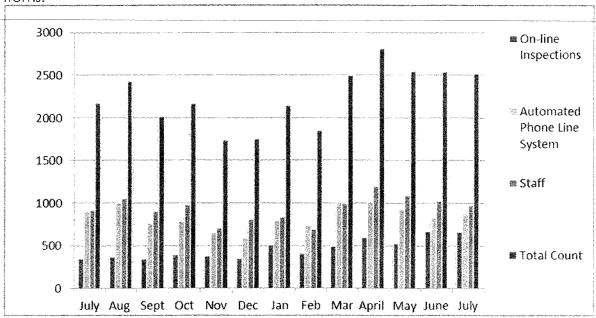

ers, which include zoning, parcels, and utilities, GIS staff filled 83 requests for service that resulted in the production of 107 mapping products and reports. The GIS division did work for 9 of the City's Departments during the month of July, as well as providing information for and staffing of City Council and Planning Commission Meetings.

## DEVELOPMENT SERVICE

10B

## DEVELOPMENT SERVICES DIVISION On-line Inspection Services

#### **Inspection Requests**

During July, 2014, 665 inspection requests were made on-line. The graph below indicates the inspection requests received during the last twelve months on-line, through the automated phone line system and the permit staff. The staff scheduled inspection requests include phone and in-person requests as well as administrative items.



#### **On-line Payments**

To date 733 payments have been made on-line totaling \$63,216.16. This includes 53 payments in July totaling \$7,416.54.



#### Mobile Field Inspection System

During July 1,883 inspection results were entered using the Mobile Field Inspection (MFI) System. These inspection results were available on-line and through the Automated Phone Line System almost immediately as the inspections were conducted throughout the workday beginning as early as 8:15AM. Inspection Records were printed on-site as needed; 5 photos or document attachments of specific inspection conditions were attached to the permanent inspection record using the MFI technology in the field. The dates below include inspection results conducted and resulted during the weekend. Inspection requests we