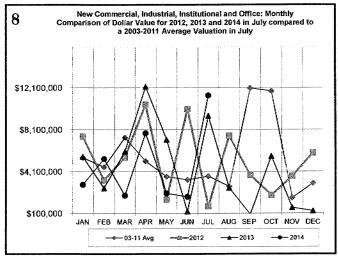

|
| All Field Inspections                                      | 2,571         | 16,938                 | 2,181                                 | 10,048                                | 25,699         |
| **Count includes: Add/Alt, Fire Rpr, Repmnt                |               |                        |                                       |                                       |                |

"Count includes: Add/Alf, Fire Rpr, RepmnI Mobile Homes & Multi-family Add/Alt.
""Count includes: Pools, Storage Bldgs, Carports, Residential Paving, Storm Shelters.
""Total Construction Value includes these permits listed above.

#### **JULY 2014 CONSTRUCTION REPORT**













### City of Norman DEVELOPMENT SERVICES DIVISION







#### **JULY 2014 CONSTRUCTION REPORT**







|                | LIONS                                  |
|----------------|----------------------------------------|
|                | <b>3UILDING PERMITS AND INSPECTION</b> |
|                | ITS AND INSP                           |
| man            | ING PERMIT                             |
| City of Norman | LDING                                  |
| C<br>E         | B                                      |

| Permit Type                  | Contractor                        | Permit # | Issued    | Street # | Direction | Street Name                                 | Street Type | Ę              | Block        | Subdivision                  | Zoning     | Valuation | Area  |
|------------------------------|-----------------------------------|----------|-----------|----------|