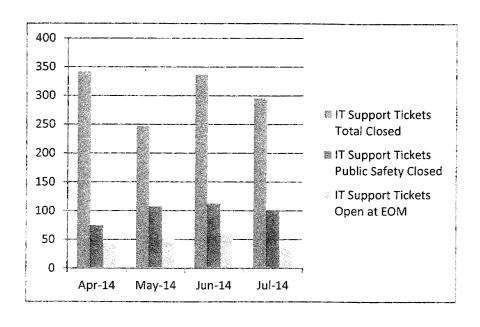

attempted incoming and 44,576 outgoing messages for the month of July. 538,643 of the incoming messages were considered Spam or hazardous e-mails and were quarantined or filtered (see IT table 3). Without the email filter our email server would have received that much additional mail which increases waste and decreases valuable storage space. Additionally the filter kept city employees from being bombarded with spam and potentially harmful emails.

## Web Site:

The City of Norman's web site is hosted, updated, and maintained by the IT Department. In the month of July 2014 the City of Norman's web site had 81,448 individual web sessions access the web site for a total of 185,925 total page views. Of those sessions 44,334 were identified as New Users to view content on the City web site.



| Group                          | Active<br>Members | Mailings | Total<br>Delivered |
|--------------------------------|-------------------|----------|--------------------|
| Affirmative Action Group       | 17                | 4        | 68                 |
| Job Posting                    | 1,940             | 4        | 7,706              |
| Norman News                    | 947               | 28       | 26,601             |
| Police - Citizens' Academy     | 83                | 0        | 0                  |
| Police - Neighborhood Watch    | 106               | 0        | 0                  |
| Public Works Consultants       | 137               | 0        | 0                  |
| Water Quality Report           | 2,091             | 1        | 2,091              |
| Westwood Golf