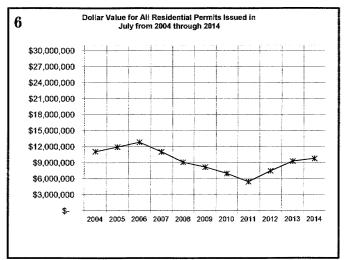

|                                       | 15,548                                |                |
| All Field Inspections                                      | 2,571         | 16,938                 | 2,181                                 | 10,048                                | 25,699         |
| **Count includes: Add/Alt, Fire Rpr, Repmnt                |               |                        |                                       |                                       |                |

"Count includes: Add/Alf, Fire Rpr, RepmnI Mobile Homes & Multi-family Add/Alt.
""Count includes: Pools, Storage Bldgs, Carports, Residential Paving, Storm Shelters.
""Total Construction Value includes these permits listed above.

#### **JULY 2014 CONSTRUCTION REPORT**













### City of Norman DEVELOPMENT SERVICES DIVISION







#### **JULY 2014 CONSTRUCTION REPORT**







|                | LIONS                                  |
|----------------|----------------------------------------|
|                | <b>3UILDING PERMITS AND INSPECTION</b> |
|                | ITS AND INSP                           |
| man            | ING PERMIT                             |
| City of Norman | LDING                                  |
| C<br>E         | B                                      |

| Permit Type                  | Contractor                        | Permit # | Issued    | Street # | Direction | Street Name                                 | Street Type | Ę              | Block        | Subdivision                  | Zoning     | Valuation | Area  |
|---