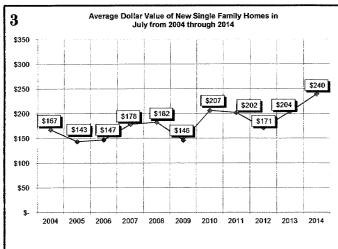

1                      |                                       | 15,548                                |                |
| All Field Inspections                                      | 2,571         | 16,938                 | 2,181                                 | 10,048                                | 25,699         |
| **Count includes: Add/Alt, Fire Rpr, Repmnt                |               |                        |                                       |                                       |                |

"Count includes: Add/Alf, Fire Rpr, RepmnI Mobile Homes & Multi-family Add/Alt.
""Count includes: Pools, Storage Bldgs, Carports, Residential Paving, Storm Shelters.
""Total Construction Value includes these permits listed above.

#### **JULY 2014 CONSTRUCTION REPORT**













### City of Norman DEVELOPMENT SERVICES DIVISION







#### **JULY 2014 CONSTRUCTION REPORT**







|                | LIONS                                  |
|----------------|----------------------------------------|
|                | <b>3UILDING PERMITS AND INSPECTION</b> |
|                | ITS AND INSP                           |
| man            | ING PERMIT                             |
| City of Norman | LDING                                  |
| C<br>E         | B                                      |

| Permit Type                  | Contractor                        | Permit # | Issued    | Street # | Direction | Street Name                                 | Street Type | Ę              | Block        | Subdivision                  | Zoning     | Valuation | Area