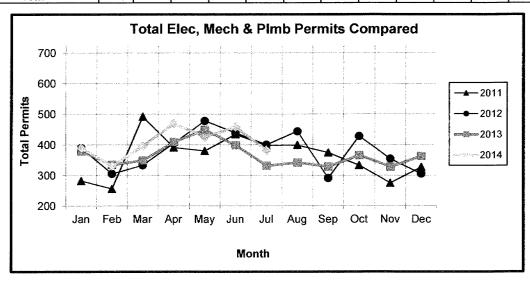

| 120 | 121 | 157 | 178 | 136 | 0   | 0   | 0   | 0   | 0   | 946   |
| PLUMBING (PLBG)     | 142 | 128 | 147 | 197 | 145 | 132 | 139 | 0   | 0   | 0   | 0   | 0   | 1030  |
| GARAGE SALE (GARA)  | 32  | 31  | 113 | 213 | 338 | 357 | 205 | 0   | 0   | 0   | 0   | 0   | 1289  |
| HOUSE MOVING (MOVE) | 2   | 1   | 4   | 4   | 1   | 5   | 2   | 0   | 0   | 0   | 0   | 0   | 19    |
| DEMOLITION (BDEM)   | 1   | 10  | 4   | 8   | 6   | 6   | 5   | 0   | 0   | 0   | 0   | 0   | 40    |
| SIGN (SIGN)         | 27  | 28  | 23  | 28  | 14  | 19  | 15  | 0   | 0   | 0   | 0   | 0   | 154   |
| ELEC + MECH + PLBG  | 389 | 331 | 396 | 470 | 426 | 458 | 382 | 0   | 0   | 0   | 0   | 0   | 2852  |
| Total               | 451 | 401 | 540 | 723 | 785 | 845 | 609 | 0   | 0   | Ö   | 0   | 0   | 4354  |



## REVITILIZATION

10C

#### REVITALIZATION DIVISION

#### Community Development Block Grant (CDBG)

Citizen Participation

Funding for FYE 2015 is \$721,987 for CDBG and \$318,067 for HOME. Citizen participation for FYE 2016 will begin with a Community Dialogue on September 3, 2014.

A New Five-Year Consolidated Plan for the Community Development Block Grant and other HUD Programs will be formulated in FYE 15 for approval by City Council in the spring of 2015.

#### **Housing Programs**

July 2014:

#### HOME

4 rehabilitation projects have been qualified with 3 under contract and 1 out to bid.

#### CDBG

- No rehabilitation projects have been qualified.
- 3 emergency repairs have been qualified with 1 completed, 1 under contract, and specifications being prepared on 1.
- No accessibil