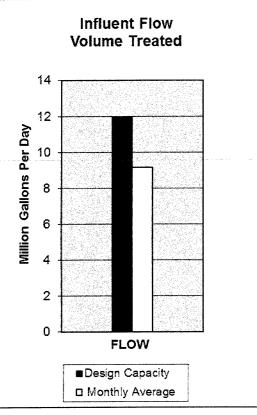

| ·       |
| Total cubic feet/day (plant             | wide) 892,000          | 892,000         | 973,000                | 973,000 |
| Public Education (Tours)                | 4                      | 9               | 4                      | 54      |
| Atte                                    | endees Totals          | 9.0             |                        | 54.0    |
| Reclaimed Water System (MG)             | 15.9                   | 15.9            | 14.2                   | 14.2    |
| OU Golf Course                          | 10                     | 10              | 8.1                    | 8.1     |
| SP Digester boilers are beginning to sl | now signs of aging. Na | atural gas usea | ge significant when ir | use.    |

# CITY OF NORMAN WATER RECLAMATION FACILITY July 2014









#### CITY OF NORMAN, OKLAHOMA DEPARTMENT OF UTILITIES

#### **MONTHLY PROGRESS REPORT**

MONTH: July-14

#### WATER TREATMENT DIVISION

|                                            | FYE 2              | 2015         | FYE 2        | 2014          |
|--------------------------------------------|--------------------|--------------|--------------|---------------|
| Water Supply                               | This month         | Year to date | This month   | Year to date  |
| Plant Production (MG)                      | 402.93             | 402.93       | 338.588      | 338.59        |
| Well Production (MG)                       | 101.96             | 101.96       | 137.74       | 137.74        |
| Oklahoma City Water Used (MG)              | 4.17               | 4.17         | 0.3