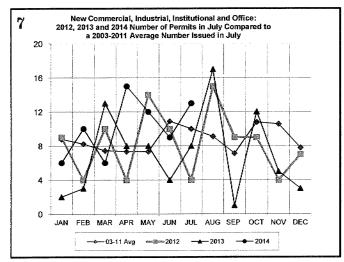

| 15,548                                |                |
| All Field Inspections                                      | 2,571         | 16,938                 | 2,181                                 | 10,048                                | 25,699         |
| **Count includes: Add/Alt, Fire Rpr, Repmnt                |               |                        |                                       |                                       |                |

"Count includes: Add/Alf, Fire Rpr, RepmnI Mobile Homes & Multi-family Add/Alt.
""Count includes: Pools, Storage Bldgs, Carports, Residential Paving, Storm Shelters.
""Total Construction Value includes these permits listed above.

#### **JULY 2014 CONSTRUCTION REPORT**













### City of Norman DEVELOPMENT SERVICES DIVISION







#### **JULY 2014 CONSTRUCTION REPORT**







|                | LIONS                                  |
|----------------|----------------------------------------|
|                | <b>3UILDING PERMITS AND INSPECTION</b> |
|                | ITS AND INSP                           |
| man            | ING PERMIT                             |
| City of Norman | LDING                                  |
| C<br>E         | B                                      |

| Permit Type                  | Contractor                        | Permit # | Issued    | Street # | Direction | Street Name                                 | Street Type | Ę              | Block        | Subdivision                  | Zoning     | Valuation | Area  |
|------------------------------|------------------------