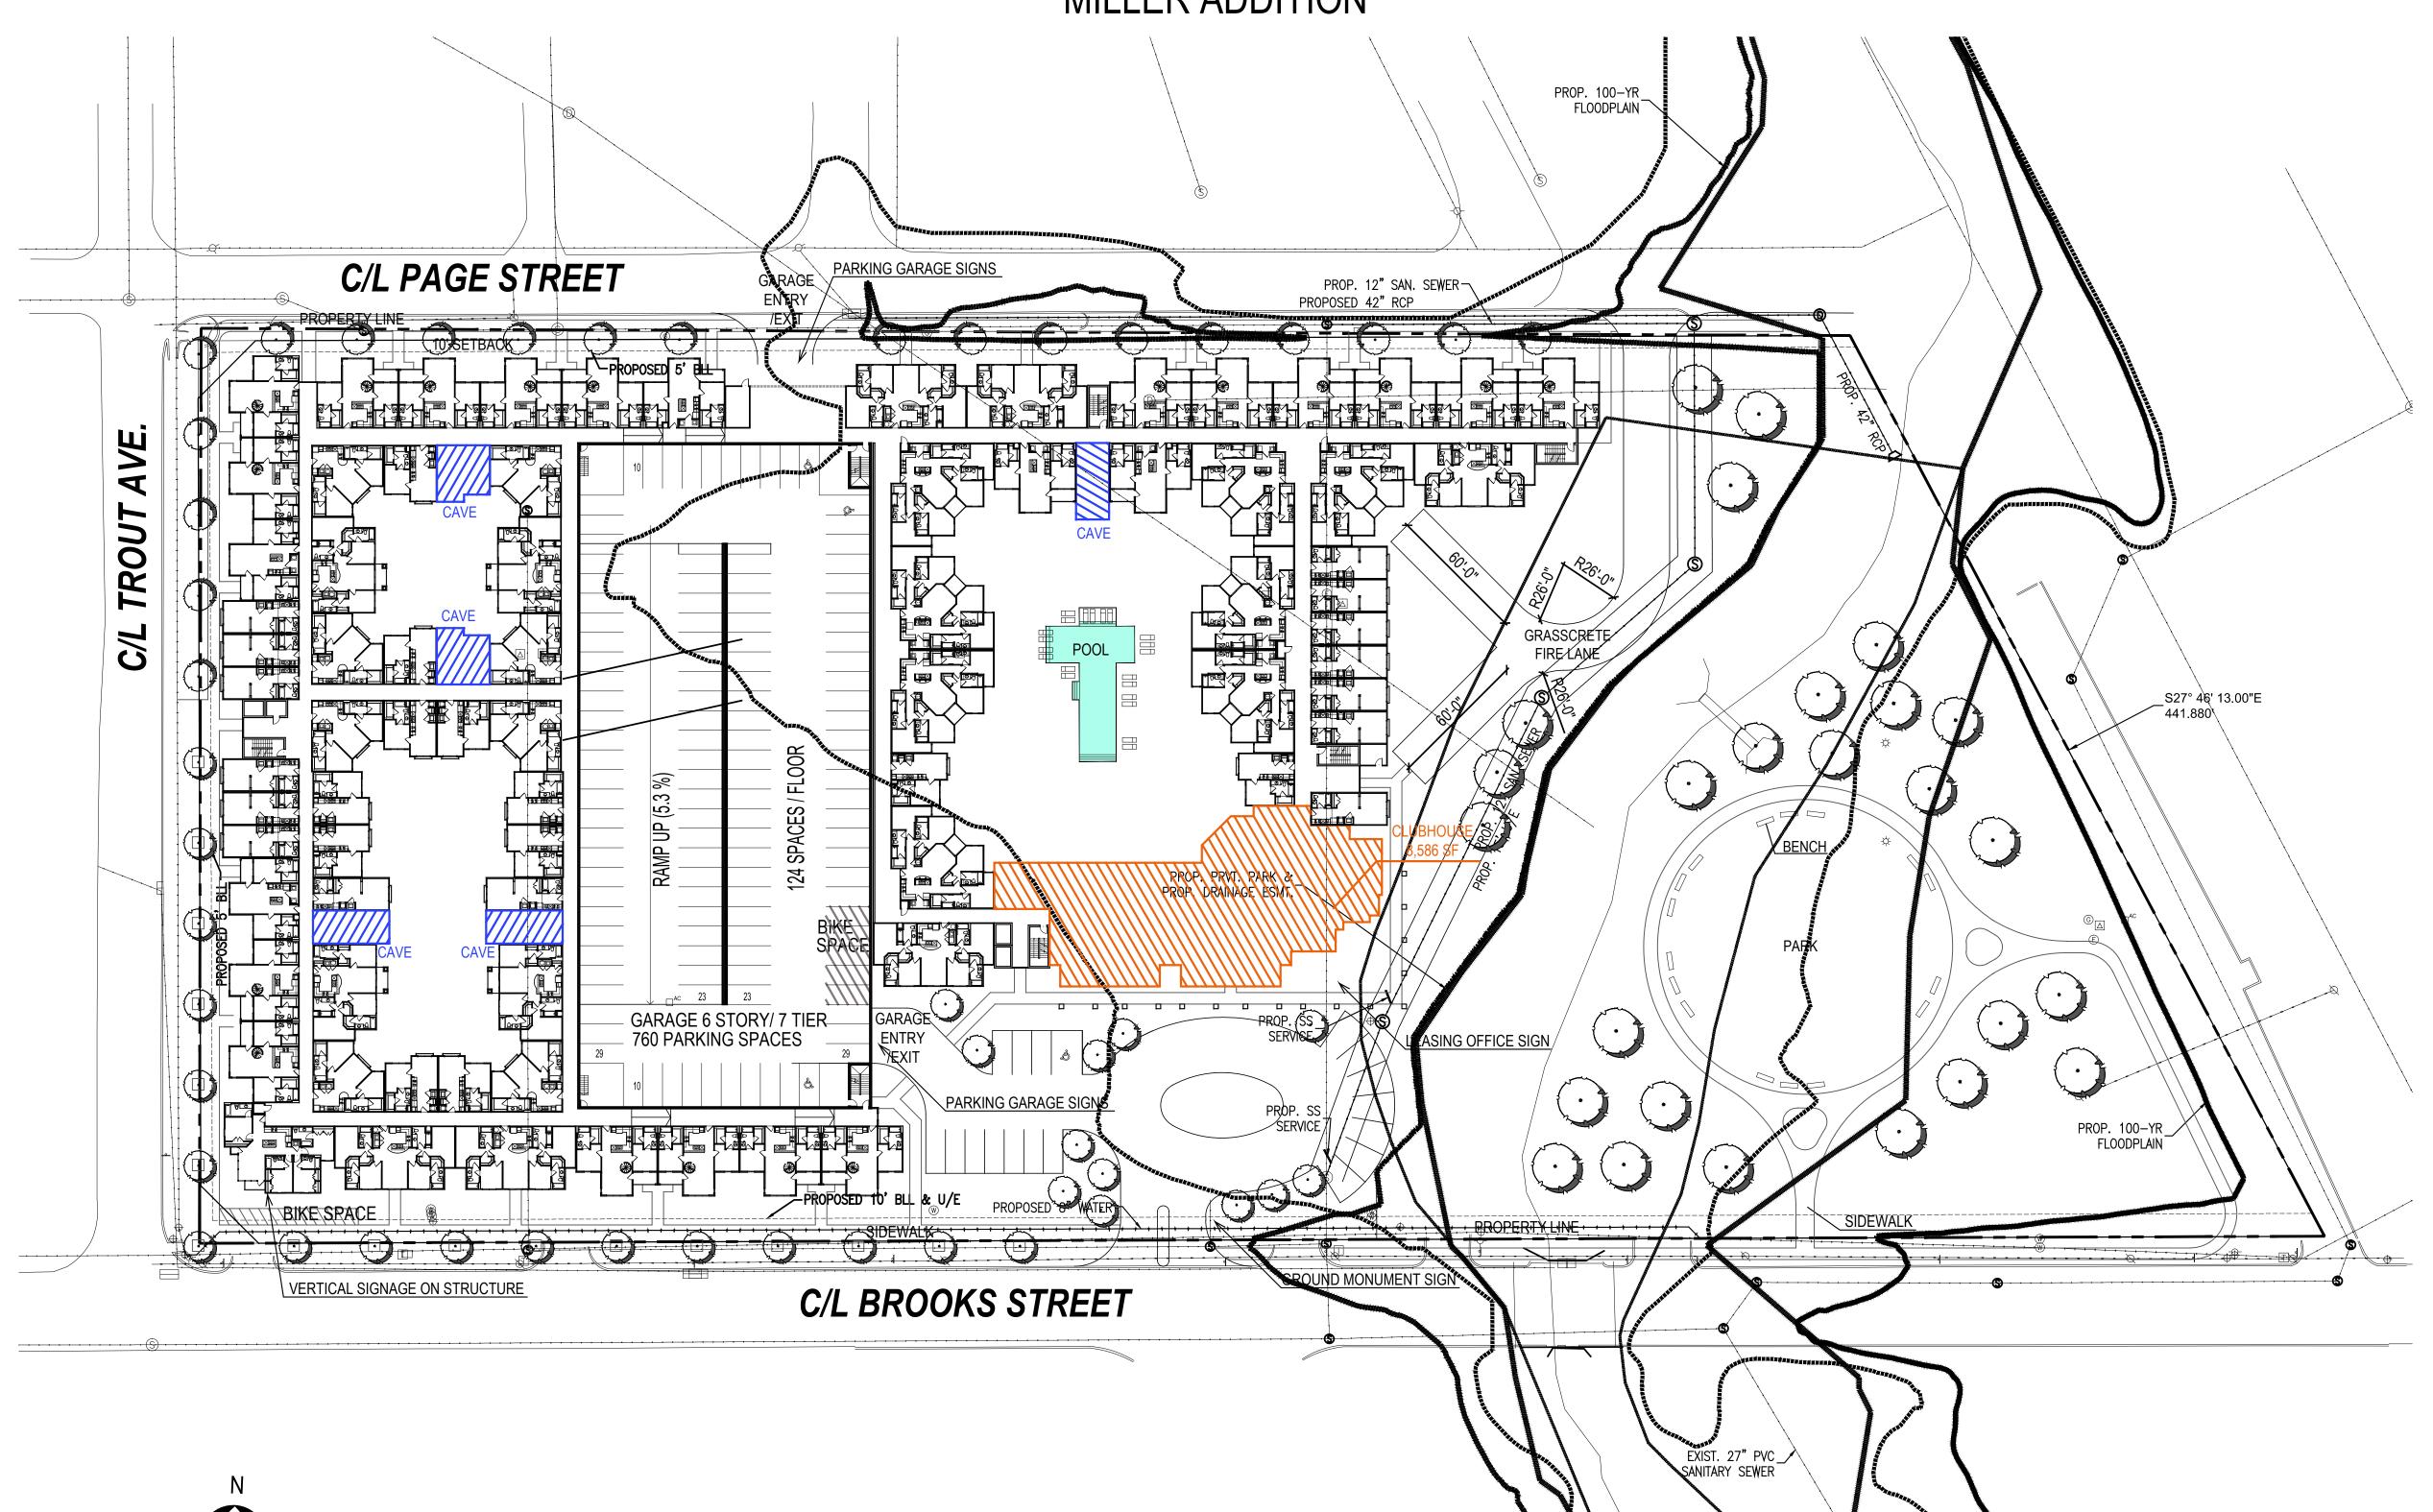

## PRELIMINARY SITE DEVELOPMENT PLAN UNIVERSITY HOUSE NORMAN ADDITION, A PLANNED UNIT DEVELOPMENT

A REPLAT OF LOTS 1 THROUGH 32, BLOCK 3, MILLER ADDITION

## **BISHOP'S LANDING** INLAND AMERICAN NORMAN, OKLAHOMA

HPA#14558

01/21/2015

HUMPHREYS & PARTNERS ARCHITECTS L.P.

5339 Alpha Road, Suite 300 Dallas, TX 75240 (972) 701-9636 (972) 701-9639 www.humphreys.com marketing@humphreys.com DALLAS CHICAGO NEW YORK NEWPORT BEACH NEW ORLEANS ORLANDO SAN RAMON SCOTTSDALE TORONTO EDMONTON MONTEVIDEO DUBAI HANOI

Architectural conceptual site plans are for feasibility purpose only. Revisions may occur due to further investigation from regulatory authorities and building code analysis. Dimensions shown are of a strategic intent only. Refer to surveys and civil drawings for technical information and measurements.