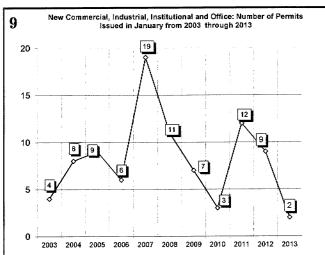

| 93            | 1221           |
| All Field Inspections                                        | 2059                         | 2059           | 1912          | 1912          | 25440          |
| **Count includes: Add/Alt, Fire Rpr, Repmnt                  | ****Total Construction Value |                |               |               |                |

All Field Inspection
"Count includes: Add/Alt, Fire Rpr, Repmnt
Mobile Homes & Multi-family Add/Alt
""Count includes: Pools, Storage Bldgs,
Carports, Residential Paving, Storm Shelters.
""Total Construction Value includes these
permits listed above.

\*\*\*\*Total Construction Value includes permit types listed to the left.

#### **JANUARY 2013 CONSTRUCTION REPORT**













#### **JANUARY 2013 CONSTRUCTION REPORT**













| 2010                |     |     |     |       |     |     |     |     |     |     |       | - 1 |       |
|---------------------|-----|-----|-----|-------|-----|-----|-----|-----|-----|-----|-------|-----|-------|
| 2010                | Jan | Feb | Mar | Apr : | May | Jun | Jul | Aug | Sep | Oct | Nov : | Dec | Total |
| ELECTRICAL (ELEC)   | 89  | 100 | 127 | 123   | 93  | 131 | 97  | 114 | 124 | 106 | 92    | 102 | 1298  |
| HVAC (MECH)         | 83  | 73  | 81  | 146   | 149 | 147 | 156 | 142 | 114 | 102 | 112   | 106 | 1411  |
| PLUMBING (PLBG)     | 101 | 124 | 167 | 124   | 132 | 132 | 137 | 119 | 138 | 121 | 138   | 131 | 1564  |
| GARAGE SALE (GARA)  | 10  | 6   | 103 | 404   | 317 | 430 | 306 | 175 | 214 | 335 | 129   | 21  | 2450  |
| HOUSE MOVING (MOVE) | 0   | 0   |