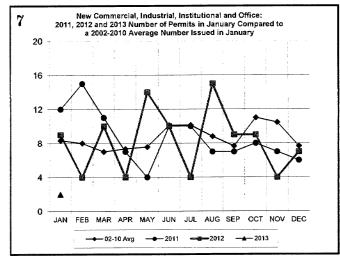

| 93            | 1221           |
| All Field Inspections                                        | 2059                         | 2059           | 1912          | 1912          | 25440          |
| **Count includes: Add/Alt, Fire Rpr, Repmnt                  | ****Total Construction Value |                |               |               |                |

All Field Inspection
"Count includes: Add/Alt, Fire Rpr, Repmnt
Mobile Homes & Multi-family Add/Alt
""Count includes: Pools, Storage Bldgs,
Carports, Residential Paving, Storm Shelters.
""Total Construction Value includes these
permits listed above.

\*\*\*\*Total Construction Value includes permit types listed to the left.

#### **JANUARY 2013 CONSTRUCTION REPORT**













#### **JANUARY 2013 CONSTRUCTION REPORT**













| 2010                |     |     |     |       |     |     |     |     |     |     |       | - 1 |       |
|---------------------|-----|-----|-----|-------|-----|-----|-----|-----|-----|-----|-------|-----|-------|
| 2010                | Jan | Feb | Mar | Apr : | May | Jun | Jul | Aug | Sep | Oct | Nov : | Dec | Total |
| ELECTRICAL (ELEC)   | 89  | 100 | 127 | 123   | 93  | 131 | 97  | 114 | 124 | 106 | 92    | 102 | 1298  |
| HVAC (MECH)         | 83  | 73  | 81  | 146   | 149 | 147 | 156 | 142 | 114 | 102 | 112   | 106 | 1411  |
| PLUMBING (PLBG)     | 101 | 124 | 167 | 124   | 132 | 132 | 137 | 119 | 138 | 121 | 138   | 131 | 1564  |
| GARAGE SALE (GARA)  | 10  | 6   | 103 | 404   | 317 | 430 | 306 | 175 | 214 | 335 | 129   | 21  | 2450  |
| HOUSE MOVING (MOVE) | 0   | 0