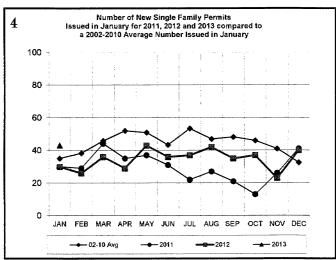

| 83                           | 83             |               | 93            | 1221           |
| All Field Inspections                                        | 2059                         | 2059           | 1912          | 1912          | 25440          |
| **Count includes: Add/Alt, Fire Rpr, Repmnt                  | ****Total Construction Value |                |               |               |                |

All Field Inspection
"Count includes: Add/Alt, Fire Rpr, Repmnt
Mobile Homes & Multi-family Add/Alt
""Count includes: Pools, Storage Bldgs,
Carports, Residential Paving, Storm Shelters.
""Total Construction Value includes these
permits listed above.

\*\*\*\*Total Construction Value includes permit types listed to the left.

#### **JANUARY 2013 CONSTRUCTION REPORT**













#### **JANUARY 2013 CONSTRUCTION REPORT**













| 2010                |     |     |     |       |     |     |     |     |     |     |       | - 1 |       |
|---------------------|-----|-----|-----|-------|-----|-----|-----|-----|-----|-----|-------|-----|-------|
| 2010                | Jan | Feb | Mar | Apr : | May | Jun | Jul | Aug | Sep | Oct | Nov : | Dec | Total |
| ELECTRICAL (ELEC)   | 89  | 100 | 127 | 123   | 93  | 131 | 97  | 114 | 124 | 106 | 92    | 102 | 1298  |
| HVAC (MECH)         | 83  | 73  | 81  | 146   | 149 | 147 | 156 | 142 | 114 | 102 | 112   | 106 | 1411  |
| PLUMBING (PLBG)     | 101 | 124 | 167 | 124   | 132 | 132 | 137 | 119 | 138 | 121 | 138   | 131 | 1564  |
| GARAGE SALE (GARA)  | 10  | 6   | 103 | 404   | 317 | 430 | 306 | 175 | 214 | 335 | 129