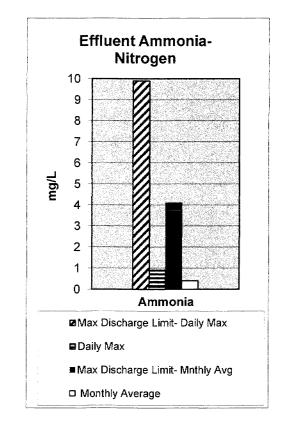

| •          |              |                   | •         |
| Total cubic feet/day (plant wide)              | 1,277,000  | 4,961,000    | 818,000           | 3,852,000 |
| Public Education (Tours)                       | 1          | 10           | 4                 | 17        |
| Reclaimed Water System (MG)                    | 15.7       | 60.2         | 9.5               | 43.1      |
| OU Golf Course                                 | 0.733      | 30.5         | 2.3               | 34.2      |
| *Usage up due to increase operation of centri  |            | 00.0         | 2.0               | J 1.2     |
| Electric meter for 480v services was installed | _          | the month ar | re not accurate.  |           |

# CITY OF NORMAN WASTEWATER TREATMENT FACILITY January 2013









#### CITY OF NORMAN, OKLAHOMA DEPARTMENT OF UTILITIES

#### MONTHLY PROGRESS REPORT

MONTH: January-13

#### WATER TREATMENT DIVISION

|                                                   | FYE 2              | 2013           | FYE 2012     |                |
|---------------------------------------------------|--------------------|----------------|--------------|----------------|
| Water Supply                                      | This month         | Year to date   | This month   | Year to date   |
| Plant Production (MG)                             | 141.73             | 1,980.33       | 131.813      | 1867.34        |
| Well Production (MG)                              | 119.69             | 972.80         | 144.14       | 1016.88        |
| Oklahoma City Water Used (MG)