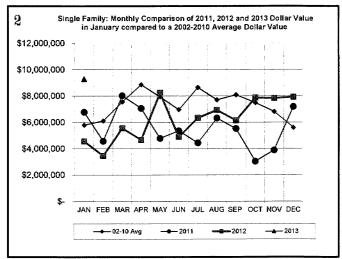

| 83                           | 83             |               | 93            | 1221           |
| All Field Inspections                                        | 2059                         | 2059           | 1912          | 1912          | 25440          |
| **Count includes: Add/Alt, Fire Rpr, Repmnt                  | ****Total Construction Value |                |               |               |                |

All Field Inspection
"Count includes: Add/Alt, Fire Rpr, Repmnt
Mobile Homes & Multi-family Add/Alt
""Count includes: Pools, Storage Bldgs,
Carports, Residential Paving, Storm Shelters.
""Total Construction Value includes these
permits listed above.

\*\*\*\*Total Construction Value includes permit types listed to the left.

#### **JANUARY 2013 CONSTRUCTION REPORT**













#### **JANUARY 2013 CONSTRUCTION REPORT**













| 2010                |     |     |     |       |     |     |     |     |     |     |       | - 1 |       |
|---------------------|-----|-----|-----|-------|-----|-----|-----|-----|-----|-----|-------|-----|-------|
| 2010                | Jan | Feb | Mar | Apr : | May | Jun | Jul | Aug | Sep | Oct | Nov : | Dec | Total |
| ELECTRICAL (ELEC)   | 89  | 100 | 127 | 123   | 93  | 131 | 97  | 114 | 124 | 106 | 92    | 102 | 1298  |
| HVAC (MECH)         | 83  | 73  | 81  | 146   | 149 | 147 | 156 | 142 | 114 | 102 | 112   | 106 | 1411  |
| PLUMBING (PLBG)     | 101 | 124 | 167 | 124   | 132 | 132 | 137 | 119 | 138 | 121 | 138   | 131 | 1564  |
| GARAGE SALE (GARA)  | 10  | 6   | 103 | 404   | 317 | 430 | 306 | 175 | 214 | 335 | 1