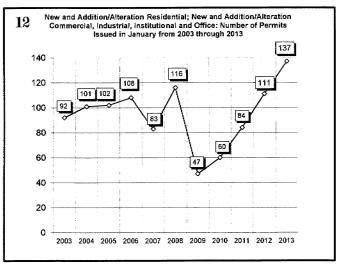

## **Existing Establishments/New Owner**

| NAME                      | ADDRESS                | LICENSE TYPE(S)               |
|---------------------------|------------------------|-------------------------------|
| Gourmet Donuts            | 518 North Porter       | Food Service                  |
| Koto Japanese Steakhouse  | 2203 West Main Street, | Food Service and Class I Beer |
| (previously Sake Japanese | Suite 8                |                               |
| Steakhouse)               |                        |                               |