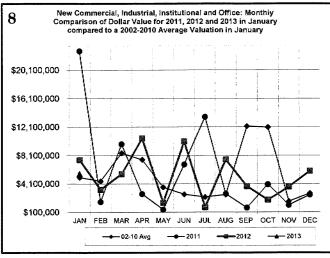

| 93            | 1221           |
| All Field Inspections                                        | 2059                         | 2059           | 1912          | 1912          | 25440          |
| **Count includes: Add/Alt, Fire Rpr, Repmnt                  | ****Total Construction Value |                |               |               |                |

All Field Inspection
"Count includes: Add/Alt, Fire Rpr, Repmnt
Mobile Homes & Multi-family Add/Alt
""Count includes: Pools, Storage Bldgs,
Carports, Residential Paving, Storm Shelters.
""Total Construction Value includes these
permits listed above.

\*\*\*\*Total Construction Value includes permit types listed to the left.

#### **JANUARY 2013 CONSTRUCTION REPORT**













#### **JANUARY 2013 CONSTRUCTION REPORT**













| 2010                |     |     |     |       |     |     |     |     |     |     |       | - 1 |       |
|---------------------|-----|-----|-----|-------|-----|-----|-----|-----|-----|-----|-------|-----|-------|
| 2010                | Jan | Feb | Mar | Apr : | May | Jun | Jul | Aug | Sep | Oct | Nov : | Dec | Total |
| ELECTRICAL (ELEC)   | 89  | 100 | 127 | 123   | 93  | 131 | 97  | 114 | 124 | 106 | 92    | 102 | 1298  |
| HVAC (MECH)         | 83  | 73  | 81  | 146   | 149 | 147 | 156 | 142 | 114 | 102 | 112   | 106 | 1411  |
| PLUMBING (PLBG)     | 101 | 124 | 167 | 124   | 132 | 132 | 137 | 119 | 138 | 121 | 138   | 131 | 1564  |
| GARAGE SALE (GARA)  | 10  | 6   | 103 | 404   | 317 | 430 | 306 | 175 | 214 | 335 | 129   | 21  | 2450  |
| HOUSE MOVING (MOVE) | 0   | 0