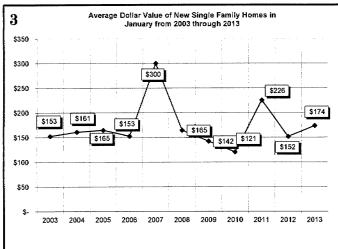

| 83                           | 83             |               | 93            | 1221           |
| All Field Inspections                                        | 2059                         | 2059           | 1912          | 1912          | 25440          |
| **Count includes: Add/Alt, Fire Rpr, Repmnt                  | ****Total Construction Value |                |               |               |                |

All Field Inspection
"Count includes: Add/Alt, Fire Rpr, Repmnt
Mobile Homes & Multi-family Add/Alt
""Count includes: Pools, Storage Bldgs,
Carports, Residential Paving, Storm Shelters.
""Total Construction Value includes these
permits listed above.

\*\*\*\*Total Construction Value includes permit types listed to the left.

#### **JANUARY 2013 CONSTRUCTION REPORT**













#### **JANUARY 2013 CONSTRUCTION REPORT**













| 2010                |     |     |     |       |     |     |     |     |     |     |       | - 1 |       |
|---------------------|-----|-----|-----|-------|-----|-----|-----|-----|-----|-----|-------|-----|-------|
| 2010                | Jan | Feb | Mar | Apr : | May | Jun | Jul | Aug | Sep | Oct | Nov : | Dec | Total |
| ELECTRICAL (ELEC)   | 89  | 100 | 127 | 123   | 93  | 131 | 97  | 114 | 124 | 106 | 92    | 102 | 1298  |
| HVAC (MECH)         | 83  | 73  | 81  | 146   | 149 | 147 | 156 | 142 | 114 | 102 | 112   | 106 | 1411  |
| PLUMBING (PLBG)     | 101 | 124 | 167 | 124   | 132 | 132 | 137 | 119 | 138 | 121 | 138   | 131 | 1564  |
| GARAGE SALE (GARA)  | 10  | 6   | 103 | 404   | 317 | 430 | 306 | 175 | 214 | 335 | 129