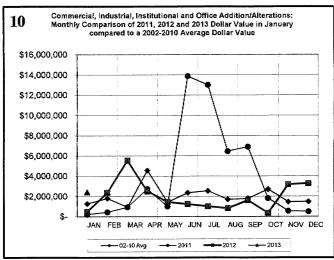

| 93            | 1221           |
| All Field Inspections                                        | 2059                         | 2059           | 1912          | 1912          | 25440          |
| **Count includes: Add/Alt, Fire Rpr, Repmnt                  | ****Total Construction Value |                |               |               |                |

All Field Inspection
"Count includes: Add/Alt, Fire Rpr, Repmnt
Mobile Homes & Multi-family Add/Alt
""Count includes: Pools, Storage Bldgs,
Carports, Residential Paving, Storm Shelters.
""Total Construction Value includes these
permits listed above.

\*\*\*\*Total Construction Value includes permit types listed to the left.

#### **JANUARY 2013 CONSTRUCTION REPORT**













#### **JANUARY 2013 CONSTRUCTION REPORT**













| 2010                |     |     |     |       |     |     |     |     |     |     |       | - 1 |       |
|---------------------|-----|-----|-----|-------|-----|-----|-----|-----|-----|-----|-------|-----|-------|
| 2010                | Jan | Feb | Mar | Apr : | May | Jun | Jul | Aug | Sep | Oct | Nov : | Dec | Total |
| ELECTRICAL (ELEC)   | 89  | 100 | 127 | 123   | 93  | 131 | 97  | 114 | 124 | 106 | 92    | 102 | 1298  |
| HVAC (MECH)         | 83  | 73  | 81  | 146   | 149 | 147 | 156 | 142 | 114 | 102 | 112   | 106 | 1411  |
| PLUMBING (PLBG)     | 101 | 124 | 167 | 124   | 132 | 132 | 137 | 119 | 138 | 121 | 138   | 131 | 1564  |
| GARAGE SALE (GARA)  | 10  | 6   | 103 | 404   | 317 | 430 | 306 | 175 | 214 | 335 | 129   | 21  | 2450  |
| HOUSE MOVING (MOVE) | 0   | 0   | 4