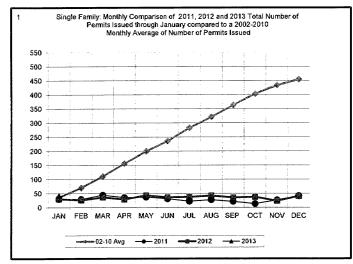

| 83                           | 83             |               | 93            | 1221           |
| All Field Inspections                                        | 2059                         | 2059           | 1912          | 1912          | 25440          |
| **Count includes: Add/Alt, Fire Rpr, Repmnt                  | ****Total Construction Value |                |               |               |                |

All Field Inspection
"Count includes: Add/Alt, Fire Rpr, Repmnt
Mobile Homes & Multi-family Add/Alt
""Count includes: Pools, Storage Bldgs,
Carports, Residential Paving, Storm Shelters.
""Total Construction Value includes these
permits listed above.

\*\*\*\*Total Construction Value includes permit types listed to the left.

#### **JANUARY 2013 CONSTRUCTION REPORT**













#### **JANUARY 2013 CONSTRUCTION REPORT**













| 2010                |     |     |     |       |     |     |     |     |     |     |       | - 1 |       |
|---------------------|-----|-----|-----|-------|-----|-----|-----|-----|-----|-----|-------|-----|-------|
| 2010                | Jan | Feb | Mar | Apr : | May | Jun | Jul | Aug | Sep | Oct | Nov : | Dec | Total |
| ELECTRICAL (ELEC)   | 89  | 100 | 127 | 123   | 93  | 131 | 97  | 114 | 124 | 106 | 92    | 102 | 1298  |
| HVAC (MECH)         | 83  | 73  | 81  | 146   | 149 | 147 | 156 | 142 | 114 | 102 | 112   | 106 | 1411  |
| PLUMBING (PLBG)     | 101 | 124 | 167 | 124   | 132 | 132 | 137 | 119 | 138 | 121 | 138   | 131 | 1564  |
| GARAGE SALE (GARA)  | 10  | 6   | 103 | 404   | 317 | 430 | 306 | 175 | 214 | 335 |