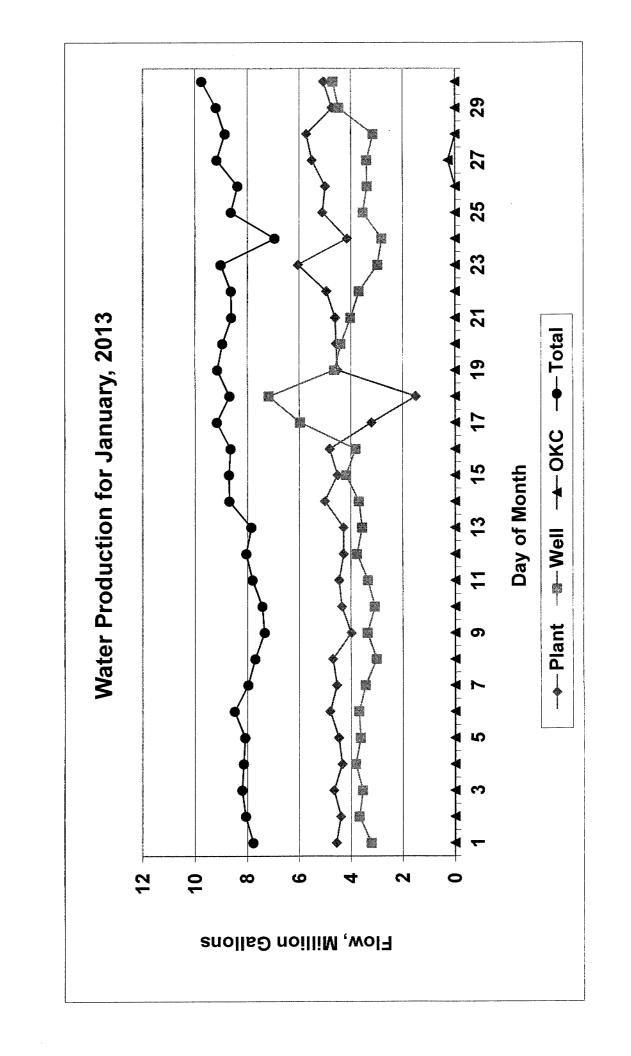

|
| Number of tours conducted                         | 2                  | 2              | 1            | 5              |
| Number of people on tours                         | 43                 | 43             | 24           | 67             |

#### Notes:

The plant and well field had only minor new issues this month. All have been repaired.

Well #5 and #47 are still out of service. We are pursuing warranty on the failed pump from Well #47, and the pump and motor to replace the unit in Well #5 are being ordered.

We are continuing to see water quality changes in the wells that we believe are related to high use. We are monitoring the situation closely trying to determine the maximum usage possible that will still maintain water quality and water levels in the wells.



#### SANITATION DIVISION PROGRESS REPORT

JANUARY 2013

|                              |       | FY 12      | 1     | FY 13      |
|------------------------------|-------|------------|-------|------------|
|                              | MONTH | YR-TO-DATE | MONTH | YR-TO-DATE |
| Vehicle Accidents            | 0     | 15         | 0     | 5          |
| On The Job Injuries          | 1     | 5          | 1     | 2          |
| Bulk Pickups                 | 33    | 166        | 29    | 165        |
| Refuse Complaints            | 60    | 423        | 57    | 465        |
| New Polycarts Requests       | 55    | 381        | 48    | 362        |
| Polycarts Exchanges          | 20    | 78         | 20    | 89         |
| Additional Polycart Requests | 83    | 441        | 80    | 488