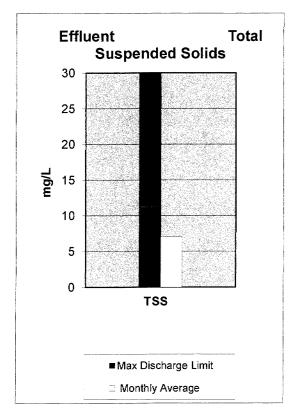

| •          |              |                   | •         |
| Total cubic feet/day (plant wide)              | 1,277,000  | 4,961,000    | 818,000           | 3,852,000 |
| Public Education (Tours)                       | 1          | 10           | 4                 | 17        |
| Reclaimed Water System (MG)                    | 15.7       | 60.2         | 9.5               | 43.1      |
| OU Golf Course                                 | 0.733      | 30.5         | 2.3               | 34.2      |
| *Usage up due to increase operation of centri  |            | 00.0         | 2.0               | J 1.2     |
| Electric meter for 480v services was installed | _          | the month ar | re not accurate.  |           |

# CITY OF NORMAN WASTEWATER TREATMENT FACILITY January 2013









#### CITY OF NORMAN, OKLAHOMA DEPARTMENT OF UTILITIES

#### MONTHLY PROGRESS REPORT

MONTH: January-13

#### WATER TREATMENT DIVISION

|                                                   | FYE 2              | 2013           | FYE 2012     |                |
|---------------------------------------------------|--------------------|----------------|--------------|----------------|
| Water Supply                                      | This month         | Year to date   | This month   | Year to date   |
| Plant Production (MG)                             | 141.73             | 1,980.33       | 131.813      | 1867.34        |
| Well Production (MG)                              | 119.69             | 972.80         | 144.14       | 1016.88        |
| Oklahoma City Water Used (MG)