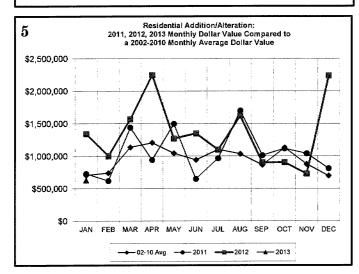

83                           | 83             |               | 93            | 1221           |
| All Field Inspections                                        | 2059                         | 2059           | 1912          | 1912          | 25440          |
| **Count includes: Add/Alt, Fire Rpr, Repmnt                  | ****Total Construction Value |                |               |               |                |

All Field Inspection
"Count includes: Add/Alt, Fire Rpr, Repmnt
Mobile Homes & Multi-family Add/Alt
""Count includes: Pools, Storage Bldgs,
Carports, Residential Paving, Storm Shelters.
""Total Construction Value includes these
permits listed above.

\*\*\*\*Total Construction Value includes permit types listed to the left.

#### **JANUARY 2013 CONSTRUCTION REPORT**













#### **JANUARY 2013 CONSTRUCTION REPORT**













| 2010                |     |     |     |       |     |     |     |     |     |     |       | - 1 |       |
|---------------------|-----|-----|-----|-------|-----|-----|-----|-----|-----|-----|-------|-----|-------|
| 2010                | Jan | Feb | Mar | Apr : | May | Jun | Jul | Aug | Sep | Oct | Nov : | Dec | Total |
| ELECTRICAL (ELEC)   | 89  | 100 | 127 | 123   | 93  | 131 | 97  | 114 | 124 | 106 | 92    | 102 | 1298  |
| HVAC (MECH)         | 83  | 73  | 81  | 146   | 149 | 147 | 156 | 142 | 114 | 102 | 112   | 106 | 1411  |
| PLUMBING (PLBG)     | 101 | 124 | 167 | 124   | 132 | 132 | 137 | 119 | 138 | 121 | 138   | 131 | 1564  |
| GARAGE SALE (GARA)  | 10  | 6   | 103 | 404   | 317 | 430 | 306 | 175 | 214 | 335 | 129   |