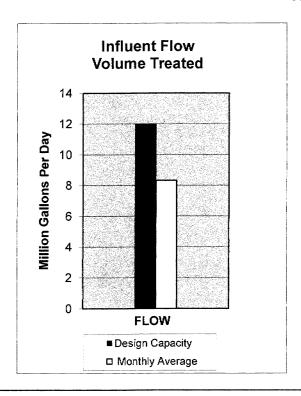

# **CLAIMS FILED**

| DATE<br>FILED | NAME                                    | JUSTIFICATION                                                                                                                                                                                                                                                                                                                  | AM | 10UNT  |
|---------------|-----------------------------------------|--------------------------------------------------------------------------------------------------------------------------------------------------------------------------------------------------------------------------------------------------------------------------------------------------------------------------------|----|--------|
| 01-11-13      | Jimmy Stillwell                         | Tar removal from vehicle – claimant alleges tar splattered onto his vehicle during the recent street resurfacing of Crestland Drive.                                                                                                                                                                                           | \$ | 132.00 |
| 01-25-13      | Victor Mendoza<br>for Maria<br>Martinez | Damages to his tire wheel – claimant alleges he was traveling west on Main Street crossing the I-35 Bridge on January 1, 2013, when he hit a pothole, which damaged the wheel of his vehicle.                                                                                                                                  | \$ | 298.25 |
| 01-28-13      | Mike C. Rainer                          | Replacement of a bird house and pole – claimant alleges that on November 18, 2012, Norman Police were in pursuit of a suspect when they drove through his yard at 4705 Augusta Drive striking a birdhouse pole destroying the pole and birdhouse.                                                                              | \$ | 142.86 |
| 01-28-13      | Pat Scavuzzo                            | Additional medical expenses – claimant alleges she fell on uneven pavement in the Norman Public Library parking lot on March 12, 2012, injuring her knee. She filed a claim in the amount of \$11,578 on November 19, 2012. Ms. Scavuzzo is requesting compensation for pain and suffering, but did not submit monetary value. | \$ | 226.84 |