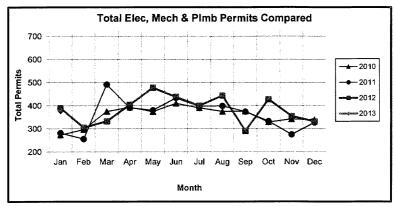

- 1 One Day Temporary Mobile Food License was issued to Waving Wheat Bakery for January 13, 2013, for Norman Art Walk
- 1 30 Day Temporary Mobile Food License was issued to Taco Lopez for January 10 through February 8, 2013
- 2 30 Day Temporary Mobile Food License was issued to Taste of Soul Egg Roll for January 30 through February 28, 2013
- 1 180 Day Temporary Mobile Food License was issued to Big Truck Tacos for January 2 through June 29, 2013
- 3 60 Day Door-to-door Solicitor/Peddler Licenses were issued to Edward Jones Investment Company for January 30 through march 30, 2013