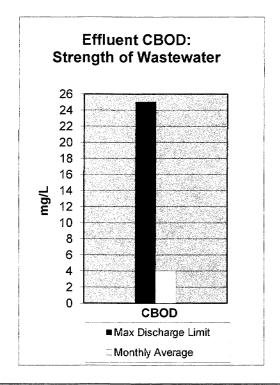

| •          |              |                   | •         |
| Total cubic feet/day (plant wide)              | 1,277,000  | 4,961,000    | 818,000           | 3,852,000 |
| Public Education (Tours)                       | 1          | 10           | 4                 | 17        |
| Reclaimed Water System (MG)                    | 15.7       | 60.2         | 9.5               | 43.1      |
| OU Golf Course                                 | 0.733      | 30.5         | 2.3               | 34.2      |
| *Usage up due to increase operation of centri  |            | 00.0         | 2.0               | J 1.2     |
| Electric meter for 480v services was installed | _          | the month ar | re not accurate.  |           |

# CITY OF NORMAN WASTEWATER TREATMENT FACILITY January 2013









#### CITY OF NORMAN, OKLAHOMA DEPARTMENT OF UTILITIES

#### MONTHLY PROGRESS REPORT

MONTH: January-13

#### WATER TREATMENT DIVISION

|                                                   | FYE 2              | 2013           | FYE 2012     |                |
|---------------------------------------------------|--------------------|----------------|--------------|----------------|
| Water Supply                                      | This month         | Year to date   | This month   | Year to date   |
| Plant Production (MG)                             | 141.73             | 1,980.33       | 131.813      | 1867.34        |
| Well Production (MG)                              | 119.69             | 972.80         | 144.14       | 1016.88        |
| Oklahoma City Water Used (MG)