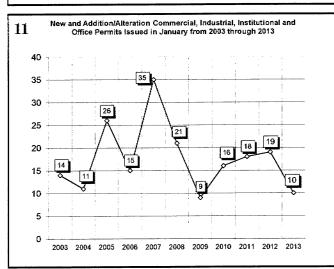

### New Establishments/New Licenses

| NAME                     | ADDRESS          | LICENSE TYPE(S)                      |
|--------------------------|------------------|--------------------------------------|
| El Chapala Mexican Grill | 1101 Elm Avenue  | Food Service and Class 1 and II Beer |
| Next Level Nutrition     | 516 North Porter | Food Service                         |