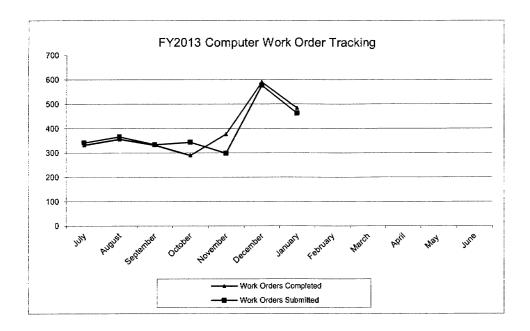

hazardous e-mails and were quarantined. This means 15% of the e-mail was quarantined while 85% were valid e-mails and were delivered without problems.

IT has a network security appliance that blocks and counts "hacker" attempts on the City's firewall. This appliance further enhances our network security and provides more statistical information regarding hacker attempts. During the month of January there were 13,688,464

hacker attempts on the City's main computer system. This comes to an average of 307 attempts per minute on the computer room firewall.

In the month of January, 463 work orders were submitted to the IT Division Help Desk for computer related help. Out of the amount submitted, 484 (105%) work orders were completed. Twenty-one of the work orders were from previous months.



The City of Norman's website had 55,662 visits during the month of January. Staff is currently working on several projects. Updates to each project are presented below and **changes are in bold.** 

### Public Safety CAD / RMS Software Replacement Project

- The CAD/RMS committee met with our RCC consultants and representatives from New World on 9/5, 9/6, and 9/7 to discuss contract issues. The CAD/RMS committee has had additional conference calls with our RCC consultants on 9/13, 9/14, 9/17, 9/20, 9/21, and 9/28 to discuss contract and pricing issues.
- On 9/25 Council approved the allocation and expenditure of the funds for additional hardware and software upgrades that were identified as prerequisites to the installation and implementation of the proposed New World CAD/RMS solution.
-