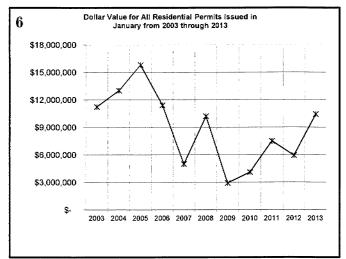

| 83             |               | 93            | 1221           |
| All Field Inspections                                        | 2059                         | 2059           | 1912          | 1912          | 25440          |
| **Count includes: Add/Alt, Fire Rpr, Repmnt                  | ****Total Construction Value |                |               |               |                |

All Field Inspection
"Count includes: Add/Alt, Fire Rpr, Repmnt
Mobile Homes & Multi-family Add/Alt
""Count includes: Pools, Storage Bldgs,
Carports, Residential Paving, Storm Shelters.
""Total Construction Value includes these
permits listed above.

\*\*\*\*Total Construction Value includes permit types listed to the left.

#### **JANUARY 2013 CONSTRUCTION REPORT**













#### **JANUARY 2013 CONSTRUCTION REPORT**













| 2010                |     |     |     |       |     |     |     |     |     |     |       | - 1 |       |
|---------------------|-----|-----|-----|-------|-----|-----|-----|-----|-----|-----|-------|-----|-------|
| 2010                | Jan | Feb | Mar | Apr : | May | Jun | Jul | Aug | Sep | Oct | Nov : | Dec | Total |
| ELECTRICAL (ELEC)   | 89  | 100 | 127 | 123   | 93  | 131 | 97  | 114 | 124 | 106 | 92    | 102 | 1298  |
| HVAC (MECH)         | 83  | 73  | 81  | 146   | 149 | 147 | 156 | 142 | 114 | 102 | 112   | 106 | 1411  |
| PLUMBING (PLBG)     | 101 | 124 | 167 | 124   | 132 | 132 | 137 | 119 | 138 | 121 | 138   | 131 | 1564  |
| GARAGE SALE (GARA)  | 10  | 6   | 103 | 404   | 317 | 430 | 306 | 175 | 214 | 335 | 129   | 2