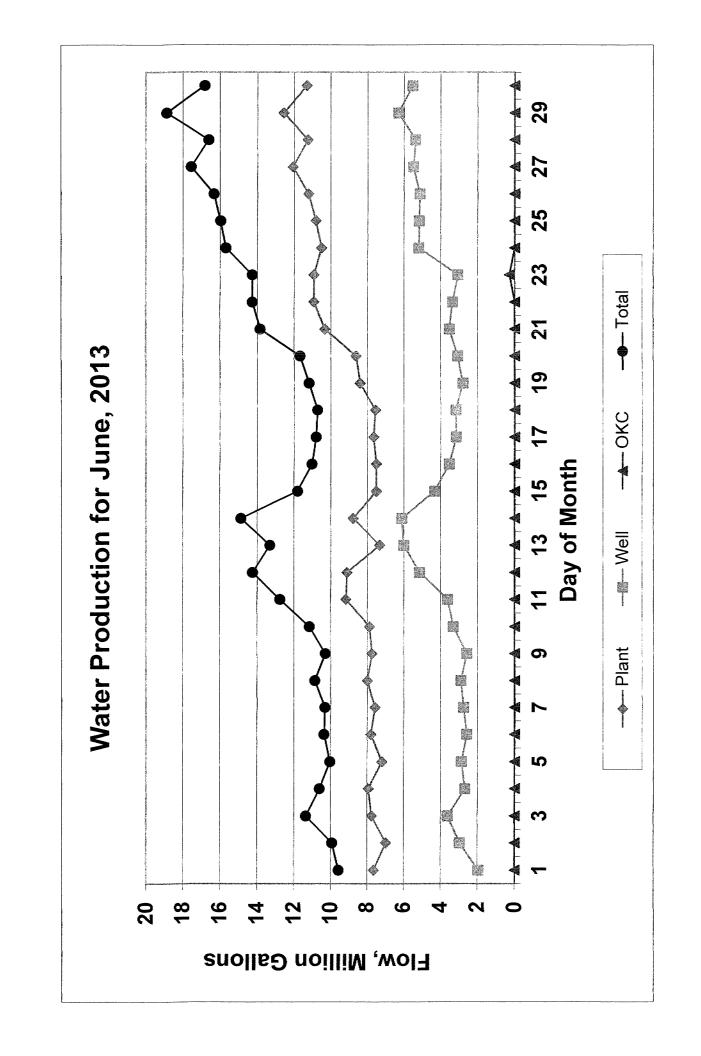

d second second second second second second s | _                   |                |              |                |

#### Notes

We have completed replenishing filter coal, installing safety handrails, and reworking surface wash units on six of the eight filters. Work on the final two is being impacted by increased water demand and may be delayed till fall.

We continue to troubleshoot problems with the generator switching. We have to run the generator and switch it into the system manually on power outage.

The ground fault relay in the control panel for the pressure zone pumps has been replaced.

Communications are restored with all except the Robinson water tower. We are finally getting input from the FCC and expect the new radio system to begin installation in two or three months.



# SANITATION DIVISION PROGRESS REPORT

JUNE 2013

|                              | FY 12 |            | ]     | FY 13      |
|------------------------------|-------|------------|-------|------------|
| W.1:1 A :1 A                 | MONTH | YR-TO-DATE | MONTH | YR-TO-DATE |
| Vehicle Accidents            | 1     | 25         | 6     | 26         |
| On The Job Injuries          | 1     | 11         | 0     | 3          |
| Bulk Pickups                 | 34    | 275        | 35    | 279        |
| Refuse Complaints            | 75    | 760        | 84    | 801        |
| New Polycarts Requests       | 51    | 655        | 51    | 662        |
| Polycarts Exchanges          | 16    | 127        | 16    | 155        |
| Additional Polycart Requests | 72    | 737        | 82    | 815