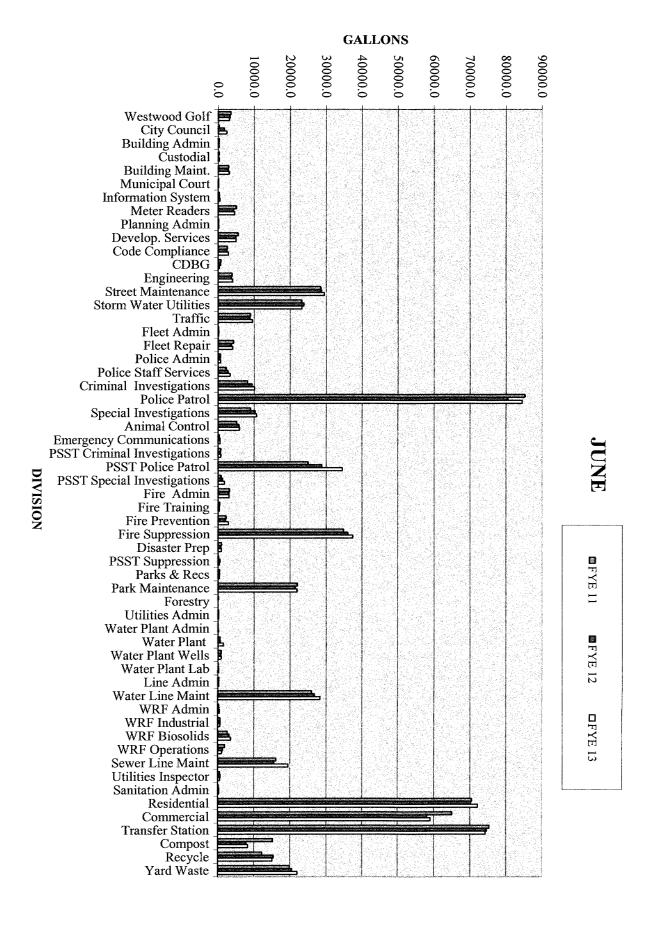

### **CITY CLERK**

| ACTION CENTER            |          |      |                      |          |     |  |
|--------------------------|----------|------|----------------------|----------|-----|--|
| DEPARTMENT               | NUMBER   | FYE  | DEPARTMENT           | NUMBER   | FYE |  |
|                          | OF CALLS | YTD  |                      | OF CALLS | YTD |  |
| Animal Control           | 10       | 78   | Municipal Court      | 1        | 17  |  |
| Building Permits         | 12       | 93   | Noise                | 1        | 20  |  |
| CDBG                     | 0        | 15   | Parks and Recreation | 21       | 131 |  |
| City Clerk               | 9        | *368 | Planning             | 6        | 38  |  |
| City Manager/Mayor       | 5        | 21   | Police               | 14       | 167 |  |
| Code Enforcement         | 54       | 456  | Sanitation           | 43       | 353 |  |
| Data Processing          | 1        | 14   | Sidewalks            | 1        | 20  |  |
| Engineering/Public Works | 12       | 173  | Storm Debris         | 90       | 148 |  |
| Finance                  | 1        | 95   | Storm Water          | 5        | 28  |  |
| Fire/Civil Defense       | 6        | 51   | Streets              | 22       | 157 |  |
| Human Resources          | 1        | 6    | Street Lights        | 8        | 102 |  |
| Information (General)    | 35       | 430  | Traffic              | 6        | 119 |  |
| Legal                    | 1        | 27   | Utilities            | 3        | 52  |  |
| Line Maintenance         | 10       | 84   | WC Questions         | 7        | 117 |  |
|                          |          |      | WC Violations        | 0        | 52  |  |