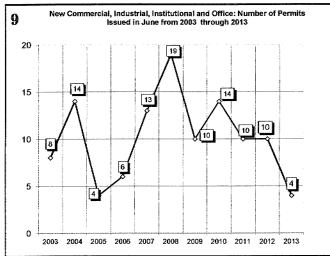

udes: Add/All, Fire Rpr, Repmnt | ****Total Construction Value    |                |               |                |                                                  |
| Mobile Homes & Multi-family Add/Alt.        | includes permit types listed to |                |               |                | 1                                                |

"Count includes: Add/All, Fire Rpr, Repmnt Mobile Homes & Multi-family Add/All. ""Count includes: Pools, Storage Bidgs, Carports, Residential Paving, Storm Shelters. """Total Construction Value includes these permits listed above.

\*\*\*\*Total Construction Value includes permit types listed to the left.

# City of Norman DEVELOPMENT SERVICES DIVISION

## **JUNE 2013 CONSTRUCTION REPORT**













# **JUNE 2013 CONSTRUCTION REPORT**













# City of Norman BUILDING PERMITS AND INSPECTIONS

| 2010                | Jan | Feb | Mar | Apr | May | Jun | Jul | Aug | Sep | Oct | Nov | Dec | Total |
|---------------------|-----|-----|-----|-----|-----|-----|-----|-----|-----|-----|-----|-----|-------|
| ELECTRICAL (ELEC)   | 89  | 100 | 127 | 123 | 93  | 131 | 97  | 114 | 124 | 106 | 92  | 102 | 1298  |
| HVAC (MECH)         | 83  | 73  | 81  | 146 | 149 | 147 | 156 | 142 | 114 | 102 | 112 | 106 | 1411  |
| PLUMBING (PLBG)     | 101 | 124 | 167 | 124 | 132 | 132 | 137 | 119 | 138 | 121 | 138 | 131 | 1564  |
| GARAGE SALE (GARA)  | 10  | 6   | 103 | 404 | 317 | 430 | 306 | 175 | 214 | 335 | 129 | 21  | 2450  |
| HOUSE MOVING (MOVE) | 0   | 0   | 4   | 2   | 5   | 9   | 4   | 5   | 7   | 5   | 3   | 4   | 48    |
| DEMOLITION