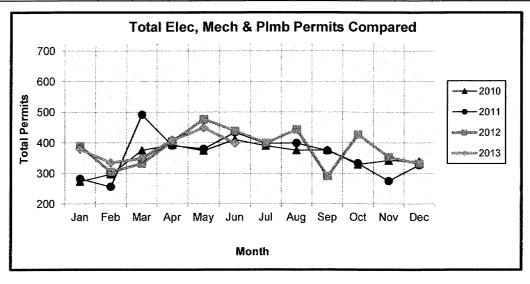

| PLUMBING (PLBG)     | 149 | 136 | 116 | 154 | 161 | 119 |     | ;             |     |     |     |     | 835   |
| GARAGE SALE (GARA)  | 22  | 18  | 86  | 273 | 290 | 365 |     |               |     |     |     |     | 1054  |
| HOUSE MOVING (MOVE) | 2   | 0   | 3   | 0   | 5   | 8   |     |               |     |     |     |     | 18    |
| DEMOLITION (BDEM)   | 6   | 2   | 10  | 4   | 5   | 9   |     |               |     |     |     |     | 36    |
| SIGN (SIGN)         | 23  | 26  | 48  | 34  | 17  | 23  |     | 1             |     |     |     |     | 171   |
| ELEC + MECH + PLBG  | 379 | 335 | 349 | 409 | 449 | 399 | 0   | 0             | 0   | 0   | 0   | 0   | 2320  |
| Total               | 432 | 381 | 496 | 720 | 766 | 804 | 0   | 0             | 0   | 0   | 0   | 0   | 3599  |



| City of Norman<br>BUILDING PERMITS AND INSPECTIONS |  |
|----------------------------------------------------|--|
| City of<br>BUILD                                   |  |

| Project<br>Area | 57                           | 25                           | 40                           | 4                            | 40                           | 24                            | 24                           | 32                           | 24                           | 8 1                          | 5 6                          | . 40                         | <b>,</b> ,                   | 7 6                          |                              | ? ?                          | † 15°                        | Ç 4                          | 9 4                          | C 7