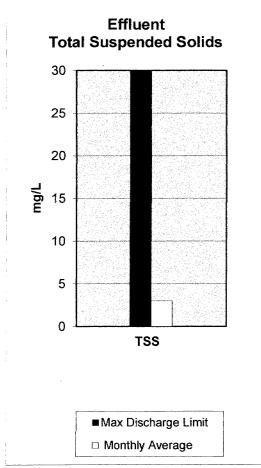

| 1               | 6              | 2                       | 18         |
|               | Attendees                           | Totals          | 297            |                         | 381        |
| Reclaimed     | Water System (MG)                   | 16.3            | 119.4          | 9.6                     | 66.5       |
| OU Golf C     | •                                   | 10.8            | 53.4           | 8.9                     | 57.5       |
|               | er boilers are beginning to show si | gns of aging. N | Natural gas us | eage significant when i |            |
|               |                                     |                 |                |                         |            |

# CITY OF NORMAN WATER RECLAMATION FACILITY June 2013









# CITY OF NORMAN, OKLAHOMA DEPARTMENT OF UTILITIES

#### **MONTHLY PROGRESS REPORT**

MONTH: June-13

#### WATER TREATMENT DIVISION

|