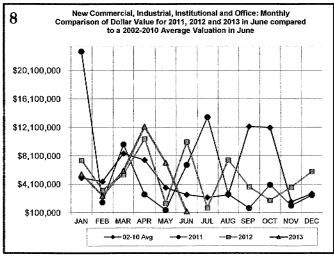

cludes: Add/All, Fire Rpr, Repmnt | ****Total Construction Value    |                |               |                |                                                  |
| Mobile Homes & Multi-family Add/Alt.        | includes permit types listed to |                |               |                | 1                                                |

"Count includes: Add/All, Fire Rpr, Repmnt Mobile Homes & Multi-family Add/All. ""Count includes: Pools, Storage Bidgs, Carports, Residential Paving, Storm Shelters. """Total Construction Value includes these permits listed above.

\*\*\*\*Total Construction Value includes permit types listed to the left.

# City of Norman DEVELOPMENT SERVICES DIVISION

## **JUNE 2013 CONSTRUCTION REPORT**













# **JUNE 2013 CONSTRUCTION REPORT**













# City of Norman BUILDING PERMITS AND INSPECTIONS

| 2010                | Jan | Feb | Mar | Apr | May | Jun | Jul | Aug | Sep | Oct | Nov | Dec | Total |
|---------------------|-----|-----|-----|-----|-----|-----|-----|-----|-----|-----|-----|-----|-------|
| ELECTRICAL (ELEC)   | 89  | 100 | 127 | 123 | 93  | 131 | 97  | 114 | 124 | 106 | 92  | 102 | 1298  |
| HVAC (MECH)         | 83  | 73  | 81  | 146 | 149 | 147 | 156 | 142 | 114 | 102 | 112 | 106 | 1411  |
| PLUMBING (PLBG)     | 101 | 124 | 167 | 124 | 132 | 132 | 137 | 119 | 138 | 121 | 138 | 131 | 1564  |
| GARAGE SALE (GARA)  | 10  | 6   | 103 | 404 | 317 | 430 | 306 | 175 | 214 | 335 | 129 | 21  | 2450  |
| HOUSE MOVING (MOVE) | 0   | 0   | 4   | 2   | 5   | 9   | 4   | 5   | 7   | 5   | 3   | 4   | 48    |
| DEMOLITIO