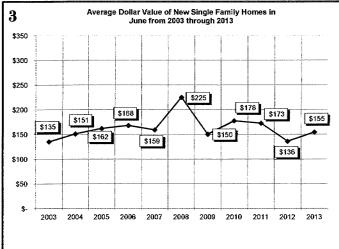

|
| **Count includes: Add/All, Fire Rpr, Repmnt | ****Total Construction Value    |                |               |                |                                                  |
| Mobile Homes & Multi-family Add/Alt.        | includes permit types listed to |                |               |                | 1                                                |

"Count includes: Add/All, Fire Rpr, Repmnt Mobile Homes & Multi-family Add/All. ""Count includes: Pools, Storage Bidgs, Carports, Residential Paving, Storm Shelters. """Total Construction Value includes these permits listed above.

\*\*\*\*Total Construction Value includes permit types listed to the left.

# City of Norman DEVELOPMENT SERVICES DIVISION

## **JUNE 2013 CONSTRUCTION REPORT**













# **JUNE 2013 CONSTRUCTION REPORT**













# City of Norman BUILDING PERMITS AND INSPECTIONS

| 2010                | Jan | Feb | Mar | Apr | May | Jun | Jul | Aug | Sep | Oct | Nov | Dec | Total |
|---------------------|-----|-----|-----|-----|-----|-----|-----|-----|-----|-----|-----|-----|-------|
| ELECTRICAL (ELEC)   | 89  | 100 | 127 | 123 | 93  | 131 | 97  | 114 | 124 | 106 | 92  | 102 | 1298  |
| HVAC (MECH)         | 83  | 73  | 81  | 146 | 149 | 147 | 156 | 142 | 114 | 102 | 112 | 106 | 1411  |
| PLUMBING (PLBG)     | 101 | 124 | 167 | 124 | 132 | 132 | 137 | 119 | 138 | 121 | 138 | 131 | 1564  |
| GARAGE SALE (GARA)  | 10  | 6   | 103 | 404 | 317 | 430 | 306 | 175 | 214 | 335 | 129 | 21  | 2450  |
| HOUSE MOVING (MOVE) | 0   | 0   | 4   | 2   | 5   | 9   | 4   | 5