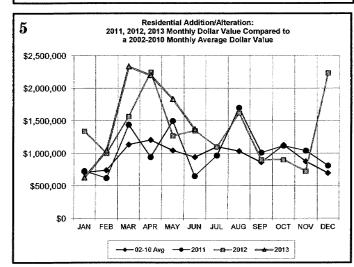

|
| **Count includes: Add/All, Fire Rpr, Repmnt | ****Total Construction Value    |                |               |                |                                                  |
| Mobile Homes & Multi-family Add/Alt.        | includes permit types listed to |                |               |                | 1                                                |

"Count includes: Add/All, Fire Rpr, Repmnt Mobile Homes & Multi-family Add/All. ""Count includes: Pools, Storage Bidgs, Carports, Residential Paving, Storm Shelters. """Total Construction Value includes these permits listed above.

\*\*\*\*Total Construction Value includes permit types listed to the left.

# City of Norman DEVELOPMENT SERVICES DIVISION

## **JUNE 2013 CONSTRUCTION REPORT**













# **JUNE 2013 CONSTRUCTION REPORT**













# City of Norman BUILDING PERMITS AND INSPECTIONS

| 2010                | Jan | Feb | Mar | Apr | May | Jun | Jul | Aug | Sep | Oct | Nov | Dec | Total |
|---------------------|-----|-----|-----|-----|-----|-----|-----|-----|-----|-----|-----|-----|-------|
| ELECTRICAL (ELEC)   | 89  | 100 | 127 | 123 | 93  | 131 | 97  | 114 | 124 | 106 | 92  | 102 | 1298  |
| HVAC (MECH)         | 83  | 73  | 81  | 146 | 149 | 147 | 156 | 142 | 114 | 102 | 112 | 106 | 1411  |
| PLUMBING (PLBG)     | 101 | 124 | 167 | 124 | 132 | 132 | 137 | 119 | 138 | 121 | 138 | 131 | 1564  |
| GARAGE SALE (GARA)  | 10  | 6   | 103 | 404 | 317 | 430 | 306 | 175 | 214 | 335 | 129 | 21  | 2450  |
| HOUSE MOVING (MOVE) | 0   | 0   | 4   | 2   | 5   | 9   | 4   | 5   |