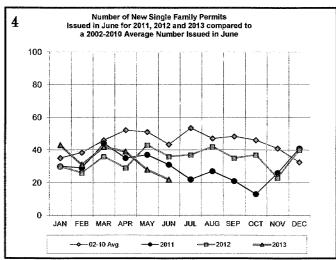

|
| **Count includes: Add/All, Fire Rpr, Repmnt | ****Total Construction Value    |                |               |                |                                                  |
| Mobile Homes & Multi-family Add/Alt.        | includes permit types listed to |                |               |                | 1                                                |

"Count includes: Add/All, Fire Rpr, Repmnt Mobile Homes & Multi-family Add/All. ""Count includes: Pools, Storage Bidgs, Carports, Residential Paving, Storm Shelters. """Total Construction Value includes these permits listed above.

\*\*\*\*Total Construction Value includes permit types listed to the left.

# City of Norman DEVELOPMENT SERVICES DIVISION

## **JUNE 2013 CONSTRUCTION REPORT**













# **JUNE 2013 CONSTRUCTION REPORT**













# City of Norman BUILDING PERMITS AND INSPECTIONS

| 2010                | Jan | Feb | Mar | Apr | May | Jun | Jul | Aug | Sep | Oct | Nov | Dec | Total |
|---------------------|-----|-----|-----|-----|-----|-----|-----|-----|-----|-----|-----|-----|-------|
| ELECTRICAL (ELEC)   | 89  | 100 | 127 | 123 | 93  | 131 | 97  | 114 | 124 | 106 | 92  | 102 | 1298  |
| HVAC (MECH)         | 83  | 73  | 81  | 146 | 149 | 147 | 156 | 142 | 114 | 102 | 112 | 106 | 1411  |
| PLUMBING (PLBG)     | 101 | 124 | 167 | 124 | 132 | 132 | 137 | 119 | 138 | 121 | 138 | 131 | 1564  |
| GARAGE SALE (GARA)  | 10  | 6   | 103 | 404 | 317 | 430 | 306 | 175 | 214 | 335 | 129 | 21  | 2450  |
| HOUSE MOVING (MOVE) | 0   | 0   | 4   | 2   | 5   | 9   | 4   | 5