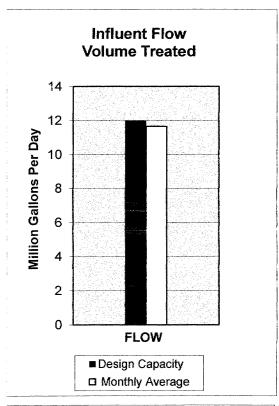

| 1               | 6              | 2                       | 18         |
|               | Attendees                           | Totals          | 297            |                         | 381        |
| Reclaimed     | Water System (MG)                   | 16.3            | 119.4          | 9.6                     | 66.5       |
| OU Golf C     | •                                   | 10.8            | 53.4           | 8.9                     | 57.5       |
|               | er boilers are beginning to show si | gns of aging. N | Natural gas us | eage significant when i |            |
|               |                                     |                 |                |                         |            |

# CITY OF NORMAN WATER RECLAMATION FACILITY June 2013









# CITY OF NORMAN, OKLAHOMA DEPARTMENT OF UTILITIES

#### **MONTHLY PROGRESS REPORT**

MONTH: June-13

#### WATER TREATMENT DIVISION

|