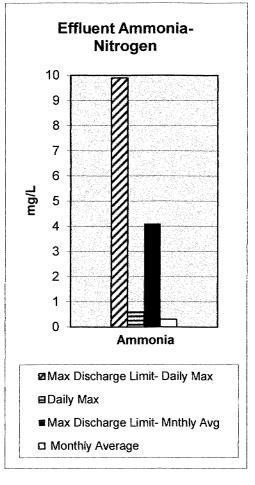

| 1               | 6              | 2                       | 18         |
|               | Attendees                           | Totals          | 297            |                         | 381        |
| Reclaimed     | Water System (MG)                   | 16.3            | 119.4          | 9.6                     | 66.5       |
| OU Golf C     | •                                   | 10.8            | 53.4           | 8.9                     | 57.5       |
|               | er boilers are beginning to show si | gns of aging. N | Natural gas us | eage significant when i |            |
|               |                                     |                 |                |                         |            |

# CITY OF NORMAN WATER RECLAMATION FACILITY June 2013









# CITY OF NORMAN, OKLAHOMA DEPARTMENT OF UTILITIES

#### **MONTHLY PROGRESS REPORT**

MONTH: June-13

#### WATER TREATMENT DIVISION

|