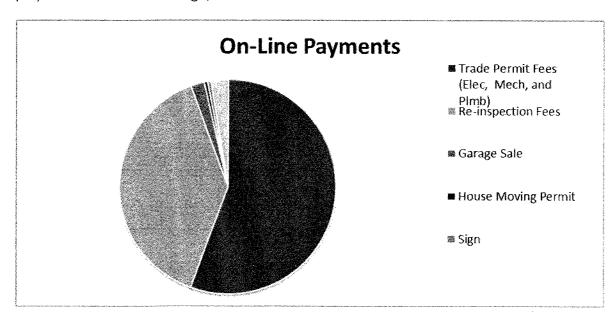

products. The GIS division did work for 9 of the City's Departments during the month of June, as well as providing information for and staffing of City Council and Planning Commission Meetings.

# DEVELOPMENT SERVICES DIVISION On-line Inspection Services

## **Inspection Requests**

Since its implementation on September 5, 2012, 2,440 inspection requests have been made on-line; this includes 367 inspection requests in June. The graph below indicates the inspection requests received on-line, through the automated phone line system and the permit staff. The staff also schedules inspections for administrative items that are included in the report.



### On-line Payments

To date 195 payments have been made on-line totaling \$10,177.00. This includes 23 payments in June totaling \$1,130.00



## **Mobile Field Inspection**

The Building Inspectors received training on the Mobile Field Inspection (MFI) System from Selectron Technologies Inc. trainer Ryan Reams from Portland Oregon on March 28, 2013. In-house training using the "live" inspection data has been ongoing during May. On June 1 the Mobil Field Inspection Module went live for all inspections.

The Mobile Field Inspection System works in conjunction with SunGard Public Sector, Building Permits (BP) database allowing near "real time" inspection result entry by the Building Inspectors therefore allowing the Building Contractor's, Trade Contractor's and others with an active permit the opportunity to obtain inspection results almost immediately.

The inspection results may be viewed on-line or through the Automated Phone