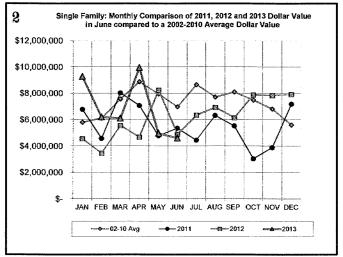

|
| **Count includes: Add/All, Fire Rpr, Repmnt | ****Total Construction Value    |                |               |                |                                                  |
| Mobile Homes & Multi-family Add/Alt.        | includes permit types listed to |                |               |                | 1                                                |

"Count includes: Add/All, Fire Rpr, Repmnt Mobile Homes & Multi-family Add/All. ""Count includes: Pools, Storage Bidgs, Carports, Residential Paving, Storm Shelters. """Total Construction Value includes these permits listed above.

\*\*\*\*Total Construction Value includes permit types listed to the left.

# City of Norman DEVELOPMENT SERVICES DIVISION

## **JUNE 2013 CONSTRUCTION REPORT**













# **JUNE 2013 CONSTRUCTION REPORT**













# City of Norman BUILDING PERMITS AND INSPECTIONS

| 2010                | Jan | Feb | Mar | Apr | May | Jun | Jul | Aug | Sep | Oct | Nov | Dec | Total |
|---------------------|-----|-----|-----|-----|-----|-----|-----|-----|-----|-----|-----|-----|-------|
| ELECTRICAL (ELEC)   | 89  | 100 | 127 | 123 | 93  | 131 | 97  | 114 | 124 | 106 | 92  | 102 | 1298  |
| HVAC (MECH)         | 83  | 73  | 81  | 146 | 149 | 147 | 156 | 142 | 114 | 102 | 112 | 106 | 1411  |
| PLUMBING (PLBG)     | 101 | 124 | 167 | 124 | 132 | 132 | 137 | 119 | 138 | 121 | 138 | 131 | 1564  |
| GARAGE SALE (GARA)  | 10  | 6   | 103 | 404 | 317 | 430 | 306 | 175 | 214 | 335 | 129 | 21  | 2450  |
| HOUSE MOVING (MOVE) | 0   | 0   | 4   | 2   | 5   | 9   | 4   |