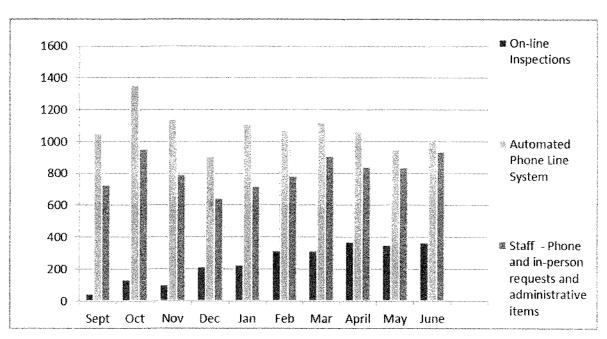

base layers, which include zoning, parcels, and utilities, GIS staff filled 43 requests for service that resulted in the production of 78 mapping products. The GIS division did work for 9 of the City's Departments during the month of June, as well as providing information for and staffing of City Council and Planning Commission Meetings.

# DEVELOPMENT SERVICES DIVISION On-line Inspection Services

## **Inspection Requests**

Since its implementation on September 5, 2012, 2,440 inspection requests have been made on-line; this includes 367 inspection requests in June. The graph below indicates the inspection requests received on-line, through the automated phone line system and the permit staff. The staff also schedules inspections for administrative items that are included in the report.



### On-line Payments

To date 195 payments have been made on-line totaling \$10,177.00. This includes 23 payments in June totaling \$1,130.00



## **Mobile Field Inspection**

The Building Inspectors received training on the Mobile Field Inspection (MFI) System from Selectron Technologies Inc. trainer Ryan Reams from Portland Oregon on March 28, 2013. In-house training using the "live" inspection data has been ongoing during May. On June 1 the Mobil Field Inspection Module went live for all inspections.

The Mobile Field Inspection System works in conjunction with SunGard Public Sector, Building Permits (BP) database allowing near "real time" inspection result entry by the Building Inspectors therefore allowing the Building Contractor's, Trade Contractor's and others with an active perm