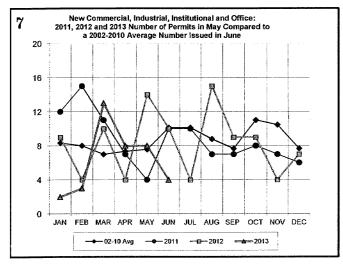

includes: Add/All, Fire Rpr, Repmnt | ****Total Construction Value    |                |               |                |                                                  |
| Mobile Homes & Multi-family Add/Alt.        | includes permit types listed to |                |               |                | 1                                                |

"Count includes: Add/All, Fire Rpr, Repmnt Mobile Homes & Multi-family Add/All. ""Count includes: Pools, Storage Bidgs, Carports, Residential Paving, Storm Shelters. """Total Construction Value includes these permits listed above.

\*\*\*\*Total Construction Value includes permit types listed to the left.

# City of Norman DEVELOPMENT SERVICES DIVISION

## **JUNE 2013 CONSTRUCTION REPORT**













# **JUNE 2013 CONSTRUCTION REPORT**













# City of Norman BUILDING PERMITS AND INSPECTIONS

| 2010                | Jan | Feb | Mar | Apr | May | Jun | Jul | Aug | Sep | Oct | Nov | Dec | Total |
|---------------------|-----|-----|-----|-----|-----|-----|-----|-----|-----|-----|-----|-----|-------|
| ELECTRICAL (ELEC)   | 89  | 100 | 127 | 123 | 93  | 131 | 97  | 114 | 124 | 106 | 92  | 102 | 1298  |
| HVAC (MECH)         | 83  | 73  | 81  | 146 | 149 | 147 | 156 | 142 | 114 | 102 | 112 | 106 | 1411  |
| PLUMBING (PLBG)     | 101 | 124 | 167 | 124 | 132 | 132 | 137 | 119 | 138 | 121 | 138 | 131 | 1564  |
| GARAGE SALE (GARA)  | 10  | 6   | 103 | 404 | 317 | 430 | 306 | 175 | 214 | 335 | 129 | 21  | 2450  |
| HOUSE MOVING (MOVE) | 0   | 0   | 4   | 2   | 5   | 9   | 4   | 5   | 7   | 5   | 3   | 4   | 48    |
| DEMOLIT