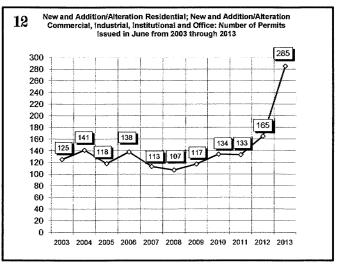

Add/All, Fire Rpr, Repmnt | ****Total Construction Value    |                |               |                |                                                  |
| Mobile Homes & Multi-family Add/Alt.        | includes permit types listed to |                |               |                | 1                                                |

"Count includes: Add/All, Fire Rpr, Repmnt Mobile Homes & Multi-family Add/All. ""Count includes: Pools, Storage Bidgs, Carports, Residential Paving, Storm Shelters. """Total Construction Value includes these permits listed above.

\*\*\*\*Total Construction Value includes permit types listed to the left.

# City of Norman DEVELOPMENT SERVICES DIVISION

## **JUNE 2013 CONSTRUCTION REPORT**













# **JUNE 2013 CONSTRUCTION REPORT**













# City of Norman BUILDING PERMITS AND INSPECTIONS

| 2010                | Jan | Feb | Mar | Apr | May | Jun | Jul | Aug | Sep | Oct | Nov | Dec | Total |
|---------------------|-----|-----|-----|-----|-----|-----|-----|-----|-----|-----|-----|-----|-------|
| ELECTRICAL (ELEC)   | 89  | 100 | 127 | 123 | 93  | 131 | 97  | 114 | 124 | 106 | 92  | 102 | 1298  |
| HVAC (MECH)         | 83  | 73  | 81  | 146 | 149 | 147 | 156 | 142 | 114 | 102 | 112 | 106 | 1411  |
| PLUMBING (PLBG)     | 101 | 124 | 167 | 124 | 132 | 132 | 137 | 119 | 138 | 121 | 138 | 131 | 1564  |
| GARAGE SALE (GARA)  | 10  | 6   | 103 | 404 | 317 | 430 | 306 | 175 | 214 | 335 | 129 | 21  | 2450  |
| HOUSE MOVING (MOVE) | 0   | 0   | 4   | 2   | 5   | 9   | 4   | 5   | 7   | 5   | 3   | 4   | 48    |
| DEMOLITION (BDEM)