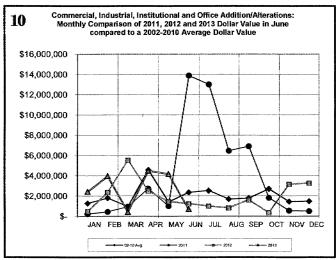

es: Add/All, Fire Rpr, Repmnt | ****Total Construction Value    |                |               |                |                                                  |
| Mobile Homes & Multi-family Add/Alt.        | includes permit types listed to |                |               |                | 1                                                |

"Count includes: Add/All, Fire Rpr, Repmnt Mobile Homes & Multi-family Add/All. ""Count includes: Pools, Storage Bidgs, Carports, Residential Paving, Storm Shelters. """Total Construction Value includes these permits listed above.

\*\*\*\*Total Construction Value includes permit types listed to the left.

# City of Norman DEVELOPMENT SERVICES DIVISION

## **JUNE 2013 CONSTRUCTION REPORT**













# **JUNE 2013 CONSTRUCTION REPORT**













# City of Norman BUILDING PERMITS AND INSPECTIONS

| 2010                | Jan | Feb | Mar | Apr | May | Jun | Jul | Aug | Sep | Oct | Nov | Dec | Total |
|---------------------|-----|-----|-----|-----|-----|-----|-----|-----|-----|-----|-----|-----|-------|
| ELECTRICAL (ELEC)   | 89  | 100 | 127 | 123 | 93  | 131 | 97  | 114 | 124 | 106 | 92  | 102 | 1298  |
| HVAC (MECH)         | 83  | 73  | 81  | 146 | 149 | 147 | 156 | 142 | 114 | 102 | 112 | 106 | 1411  |
| PLUMBING (PLBG)     | 101 | 124 | 167 | 124 | 132 | 132 | 137 | 119 | 138 | 121 | 138 | 131 | 1564  |
| GARAGE SALE (GARA)  | 10  | 6   | 103 | 404 | 317 | 430 | 306 | 175 | 214 | 335 | 129 | 21  | 2450  |
| HOUSE MOVING (MOVE) | 0   | 0   | 4   | 2   | 5   | 9   | 4   | 5   | 7   | 5   | 3   | 4   | 48    |
| DEMOLITION (B