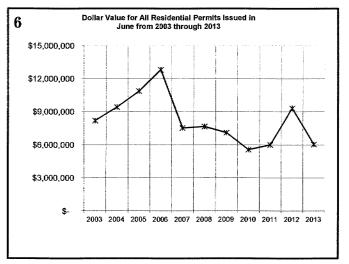

|
| **Count includes: Add/All, Fire Rpr, Repmnt | ****Total Construction Value    |                |               |                |                                                  |
| Mobile Homes & Multi-family Add/Alt.        | includes permit types listed to |                |               |                | 1                                                |

"Count includes: Add/All, Fire Rpr, Repmnt Mobile Homes & Multi-family Add/All. ""Count includes: Pools, Storage Bidgs, Carports, Residential Paving, Storm Shelters. """Total Construction Value includes these permits listed above.

\*\*\*\*Total Construction Value includes permit types listed to the left.

# City of Norman DEVELOPMENT SERVICES DIVISION

## **JUNE 2013 CONSTRUCTION REPORT**













# **JUNE 2013 CONSTRUCTION REPORT**













# City of Norman BUILDING PERMITS AND INSPECTIONS

| 2010                | Jan | Feb | Mar | Apr | May | Jun | Jul | Aug | Sep | Oct | Nov | Dec | Total |
|---------------------|-----|-----|-----|-----|-----|-----|-----|-----|-----|-----|-----|-----|-------|
| ELECTRICAL (ELEC)   | 89  | 100 | 127 | 123 | 93  | 131 | 97  | 114 | 124 | 106 | 92  | 102 | 1298  |
| HVAC (MECH)         | 83  | 73  | 81  | 146 | 149 | 147 | 156 | 142 | 114 | 102 | 112 | 106 | 1411  |
| PLUMBING (PLBG)     | 101 | 124 | 167 | 124 | 132 | 132 | 137 | 119 | 138 | 121 | 138 | 131 | 1564  |
| GARAGE SALE (GARA)  | 10  | 6   | 103 | 404 | 317 | 430 | 306 | 175 | 214 | 335 | 129 | 21  | 2450  |
| HOUSE MOVING (MOVE) | 0   | 0   | 4   | 2   | 5   | 9   | 4   | 5   | 7