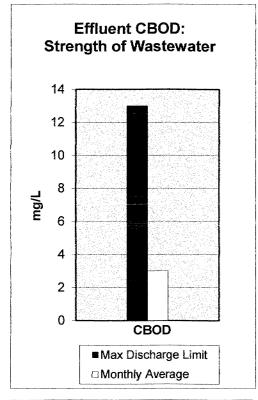

| 1               | 6              | 2                       | 18         |
|               | Attendees                           | Totals          | 297            |                         | 381        |
| Reclaimed     | Water System (MG)                   | 16.3            | 119.4          | 9.6                     | 66.5       |
| OU Golf C     | •                                   | 10.8            | 53.4           | 8.9                     | 57.5       |
|               | er boilers are beginning to show si | gns of aging. N | Natural gas us | eage significant when i |            |
|               |                                     |                 |                |                         |            |

# CITY OF NORMAN WATER RECLAMATION FACILITY June 2013









# CITY OF NORMAN, OKLAHOMA DEPARTMENT OF UTILITIES

#### **MONTHLY PROGRESS REPORT**

MONTH: June-13

#### WATER TREATMENT DIVISION

|