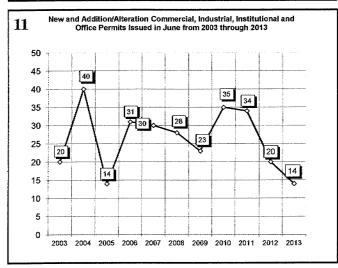

: Add/All, Fire Rpr, Repmnt | ****Total Construction Value    |                |               |                |                                                  |
| Mobile Homes & Multi-family Add/Alt.        | includes permit types listed to |                |               |                | 1                                                |

"Count includes: Add/All, Fire Rpr, Repmnt Mobile Homes & Multi-family Add/All. ""Count includes: Pools, Storage Bidgs, Carports, Residential Paving, Storm Shelters. """Total Construction Value includes these permits listed above.

\*\*\*\*Total Construction Value includes permit types listed to the left.

# City of Norman DEVELOPMENT SERVICES DIVISION

## **JUNE 2013 CONSTRUCTION REPORT**













# **JUNE 2013 CONSTRUCTION REPORT**













# City of Norman BUILDING PERMITS AND INSPECTIONS

| 2010                | Jan | Feb | Mar | Apr | May | Jun | Jul | Aug | Sep | Oct | Nov | Dec | Total |
|---------------------|-----|-----|-----|-----|-----|-----|-----|-----|-----|-----|-----|-----|-------|
| ELECTRICAL (ELEC)   | 89  | 100 | 127 | 123 | 93  | 131 | 97  | 114 | 124 | 106 | 92  | 102 | 1298  |
| HVAC (MECH)         | 83  | 73  | 81  | 146 | 149 | 147 | 156 | 142 | 114 | 102 | 112 | 106 | 1411  |
| PLUMBING (PLBG)     | 101 | 124 | 167 | 124 | 132 | 132 | 137 | 119 | 138 | 121 | 138 | 131 | 1564  |
| GARAGE SALE (GARA)  | 10  | 6   | 103 | 404 | 317 | 430 | 306 | 175 | 214 | 335 | 129 | 21  | 2450  |
| HOUSE MOVING (MOVE) | 0   | 0   | 4   | 2   | 5   | 9   | 4   | 5   | 7   | 5   | 3   | 4   | 48    |
| DEMOLITION (BDE