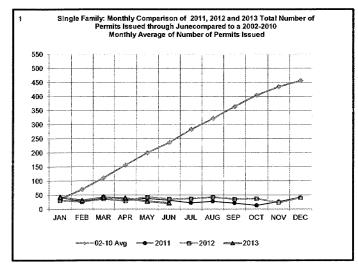

|
| **Count includes: Add/All, Fire Rpr, Repmnt | ****Total Construction Value    |                |               |                |                                                  |
| Mobile Homes & Multi-family Add/Alt.        | includes permit types listed to |                |               |                | 1                                                |

"Count includes: Add/All, Fire Rpr, Repmnt Mobile Homes & Multi-family Add/All. ""Count includes: Pools, Storage Bidgs, Carports, Residential Paving, Storm Shelters. """Total Construction Value includes these permits listed above.

\*\*\*\*Total Construction Value includes permit types listed to the left.

# City of Norman DEVELOPMENT SERVICES DIVISION

## **JUNE 2013 CONSTRUCTION REPORT**













# **JUNE 2013 CONSTRUCTION REPORT**













# City of Norman BUILDING PERMITS AND INSPECTIONS

| 2010                | Jan | Feb | Mar | Apr | May | Jun | Jul | Aug | Sep | Oct | Nov | Dec | Total |
|---------------------|-----|-----|-----|-----|-----|-----|-----|-----|-----|-----|-----|-----|-------|
| ELECTRICAL (ELEC)   | 89  | 100 | 127 | 123 | 93  | 131 | 97  | 114 | 124 | 106 | 92  | 102 | 1298  |
| HVAC (MECH)         | 83  | 73  | 81  | 146 | 149 | 147 | 156 | 142 | 114 | 102 | 112 | 106 | 1411  |
| PLUMBING (PLBG)     | 101 | 124 | 167 | 124 | 132 | 132 | 137 | 119 | 138 | 121 | 138 | 131 | 1564  |
| GARAGE SALE (GARA)  | 10  | 6   | 103 | 404 | 317 | 430 | 306 | 175 | 214 | 335 | 129 | 21  | 2450  |
| HOUSE MOVING (MOVE) | 0   | 0   | 4   | 2   | 5   | 9   | 4