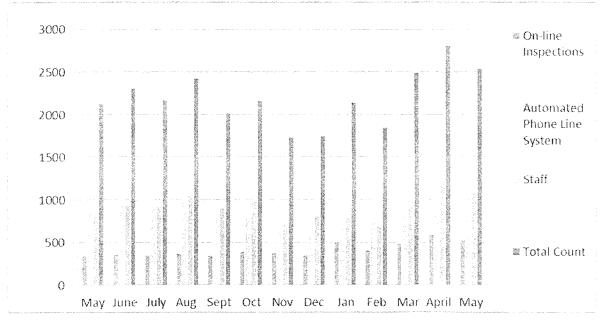

ayers, which include zoning, parcels, and utilities, GIS staff filled 76 requests for service that resulted in the production of 146 mapping products and reports. The GIS division did work for 8 of the City's Departments during the month of May, as well as providing information for and staffing of City Council and Planning Commission Meetings.

## DEVELOPMENT SERVICE

10B

## DEVELOPMENT SERVICES DIVISION On-line Inspection Services

#### **Inspection Requests**

During May, 2014, 533 inspection requests were made on-line. The graph below indicates the inspection requests received during the last twelve months on-line, through the automated phone line system and the permit staff. The staff-scheduled inspection requests include phone and in-person requests as well as administrative items.



#### On-line Payments

To date 642 payments have been made on-line totaling \$53,586.12. This includes 54 payments in May totaling \$14,045.58.



#### Mobile Field Inspection System

During May 1,976 inspection results were entered using the Mobile Field Inspection (MFI) System. These inspection results were available on-line and through the Automated Phone Line System almost immediately as the inspections were conducted throughout the workday. Inspection Records were printed on-site as needed; 22 photos or document attachments of specific inspection conditions were attached to the permanent inspection record using the MFI technology in the field. The dates below include inspection results conducted and resulted during the weekend. Inspection requests were completed on Saturdays to acco