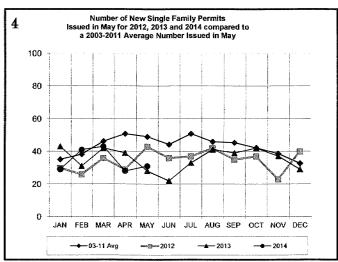

|
| Certificates of Occupancy                                          |                          |                          |                           |                              |                            |
| All Field Inspections  **Count includes: Add/Alt, Fire Rpr, Repmnt | 2,529                    | 11,849                   | 2,140                     | 10,977                       | 25,699                     |

All Field Inspectic

\*\*Count includes: Add/Alt, Fire Rpr, Repmnt
Mobile Homes & Multi-family Add/Alt.

\*\*\*Count includes: Pools, Storage Bidgs,
Carports, Residential Paving, Storm Shelters.

\*\*\*\*Total Construction Value includes these
permits listed above.

## City of Norman DEVELOPMENT SERVICES DIVISION

#### **MAY 2014 CONSTRUCTION REPORT**













## City of Norman DEVELOPMENT SERVICES DIVISION







#### **MAY 2014 CONSTRUCTION REPORT**







| 2011                | Jan | Feb | Mar | Apr | May | Jun | Jul | Aug | Sep | Oct | Nov | Dec | Total |
|---------------------|-----|-----|-----|-----|-----|-----|-----|-----|-----|-----|-----|-----|-------|
| ELECTRICAL (ELEC)   | 90  | 82  | 187 | 124 | 127 | 132 | 96  | 117 | 101 | 94  | 64  | 90  | 1304  |
| HVAC (MECH)         | 82  | 60  | 114 | 125 | 122 | 170 | 183 | 156 | 149 | 117 | 99  | 105 | 1482  |
| PLUMBING (PLBG)     | 110 | 114 | 191 | 142 | 131 | 132 | 119 | 126 | 124 | 122 | 112 | 132 | 1555  |
| GARAGE SALE (GARA)  | 17  | 27  | 116 | 281 | 306 | 433 | 258 | 135 | 291 | 290 | 131 | 9   | 2294  |
| HOUSE MOVING (MOVE) | 0   | 3   | 3   | 0   | 5   | 6   | 6   | 0