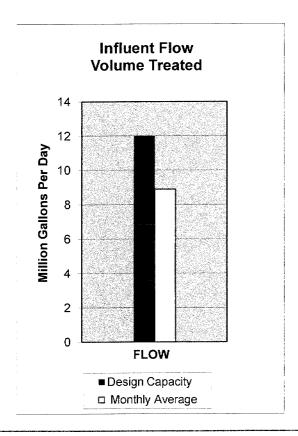

s                       | 4 000 000  | 11 241 000             | 1,175,000         | 0.001.000  |
| Total cubic feet/day (plant wide) | 1,009,000  | 11,341,000             | 1,175,000         | 8,661,000  |
| Public Education (Tours)          | 2          | 18                     | 1                 | 5          |
| Attendees                         |            | 264                    |                   | 281        |
| Reclaimed Water System (MG)       | 16.7       | 148.8                  | 14.4              | 138.5      |
| OU Golf Course                    | 8.6        | 45.4                   | 4.1               | 46.3       |

SP Digester boilers are beginning to show signs of aging. Natural gas useage significant when in use.

# CITY OF NORMAN WATER RECLAMATION FACILITY May 2014









#### CITY OF NORMAN, OKLAHOMA DEPARTMENT OF UTILITIES

#### MONTHLY PROGRESS REPORT

MONTH: May-14

WATER TREATMENT DIVISION

|                                                                   | FYE 2               | 2014           | FYE 2        | <u>2013</u>    |
|-------------------------------------------------------------------|---------------------|----------------|--------------|----------------|
| Water Supply                                                      | This month          | Year to date   | This month   | Year to date   |
| Plant Production (MG)                                             | 295.89              | 2,693.46       | 195.12       | 2613.95        |
| Well Production (MG)                                              | 178.52              | 1390.63