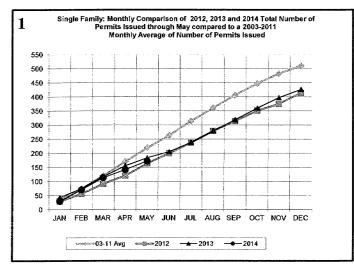

|
| Certificates of Occupancy                                          |                          |                          |                           |                              |                            |
| All Field Inspections  **Count includes: Add/Alt, Fire Rpr, Repmnt | 2,529                    | 11,849                   | 2,140                     | 10,977                       | 25,699                     |

All Field Inspectic

\*\*Count includes: Add/Alt, Fire Rpr, Repmnt
Mobile Homes & Multi-family Add/Alt.

\*\*\*Count includes: Pools, Storage Bidgs,
Carports, Residential Paving, Storm Shelters.

\*\*\*\*Total Construction Value includes these
permits listed above.

## City of Norman DEVELOPMENT SERVICES DIVISION

#### **MAY 2014 CONSTRUCTION REPORT**













## City of Norman DEVELOPMENT SERVICES DIVISION







#### **MAY 2014 CONSTRUCTION REPORT**







| 2011                | Jan | Feb | Mar | Apr | May | Jun | Jul | Aug | Sep | Oct | Nov | Dec | Total |
|---------------------|-----|-----|-----|-----|-----|-----|-----|-----|-----|-----|-----|-----|-------|
| ELECTRICAL (ELEC)   | 90  | 82  | 187 | 124 | 127 | 132 | 96  | 117 | 101 | 94  | 64  | 90  | 1304  |
| HVAC (MECH)         | 82  | 60  | 114 | 125 | 122 | 170 | 183 | 156 | 149 | 117 | 99  | 105 | 1482  |
| PLUMBING (PLBG)     | 110 | 114 | 191 | 142 | 131 | 132 | 119 | 126 | 124 | 122 | 112 | 132 | 1555  |
| GARAGE SALE (GARA)  | 17  | 27  | 116 | 281 | 306 | 433 | 258 | 135 | 291 | 290 | 131 | 9   | 2294  |
| HOUSE MOVING (MOVE) | 0   | 3   | 3   | 0   | 5   | 6   | 6