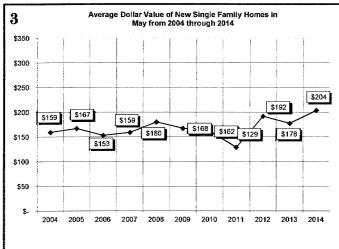

|
| Certificates of Occupancy                                          |                          |                          |                           |                              |                            |
| All Field Inspections  **Count includes: Add/Alt, Fire Rpr, Repmnt | 2,529                    | 11,849                   | 2,140                     | 10,977                       | 25,699                     |

All Field Inspectic

\*\*Count includes: Add/Alt, Fire Rpr, Repmnt
Mobile Homes & Multi-family Add/Alt.

\*\*\*Count includes: Pools, Storage Bidgs,
Carports, Residential Paving, Storm Shelters.

\*\*\*\*Total Construction Value includes these
permits listed above.

## City of Norman DEVELOPMENT SERVICES DIVISION

#### **MAY 2014 CONSTRUCTION REPORT**













## City of Norman DEVELOPMENT SERVICES DIVISION







#### **MAY 2014 CONSTRUCTION REPORT**







| 2011                | Jan | Feb | Mar | Apr | May | Jun | Jul | Aug | Sep | Oct | Nov | Dec | Total |
|---------------------|-----|-----|-----|-----|-----|-----|-----|-----|-----|-----|-----|-----|-------|
| ELECTRICAL (ELEC)   | 90  | 82  | 187 | 124 | 127 | 132 | 96  | 117 | 101 | 94  | 64  | 90  | 1304  |
| HVAC (MECH)         | 82  | 60  | 114 | 125 | 122 | 170 | 183 | 156 | 149 | 117 | 99  | 105 | 1482  |
| PLUMBING (PLBG)     | 110 | 114 | 191 | 142 | 131 | 132 | 119 | 126 | 124 | 122 | 112 | 132 | 1555  |
| GARAGE SALE (GARA)  | 17  | 27  | 116 | 281 | 306 | 433 | 258 | 135 | 291 | 290 | 131 | 9   | 2294  |
| HOUSE MOVING (MOVE) | 0   | 3   | 3   | 0   | 5   | 6   | 6   | 0