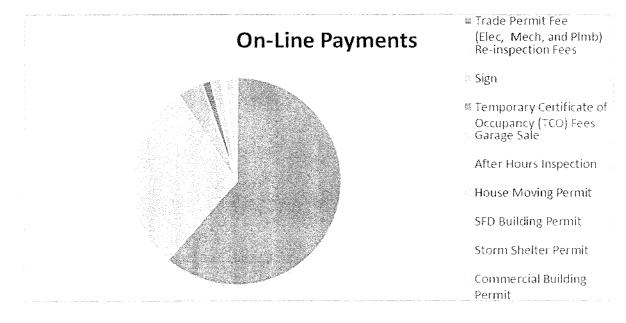

ts and reports. The GIS division did work for 8 of the City's Departments during the month of May, as well as providing information for and staffing of City Council and Planning Commission Meetings.

## DEVELOPMENT SERVICE

10B

## DEVELOPMENT SERVICES DIVISION On-line Inspection Services

#### **Inspection Requests**

During May, 2014, 533 inspection requests were made on-line. The graph below indicates the inspection requests received during the last twelve months on-line, through the automated phone line system and the permit staff. The staff-scheduled inspection requests include phone and in-person requests as well as administrative items.



#### On-line Payments

To date 642 payments have been made on-line totaling \$53,586.12. This includes 54 payments in May totaling \$14,045.58.



#### Mobile Field Inspection System

During May 1,976 inspection results were entered using the Mobile Field Inspection (MFI) System. These inspection results were available on-line and through the Automated Phone Line System almost immediately as the inspections were conducted throughout the workday. Inspection Records were printed on-site as needed; 22 photos or document attachments of specific inspection conditions were attached to the permanent inspection record using the MFI technology in the field. The dates below include inspection results conducted and resulted during the weekend. Inspection requests were completed on Saturdays to accommodate citizens' schedules and the heavy workload. The storm shelter inspections significantly contributed to the inspection workload.

|