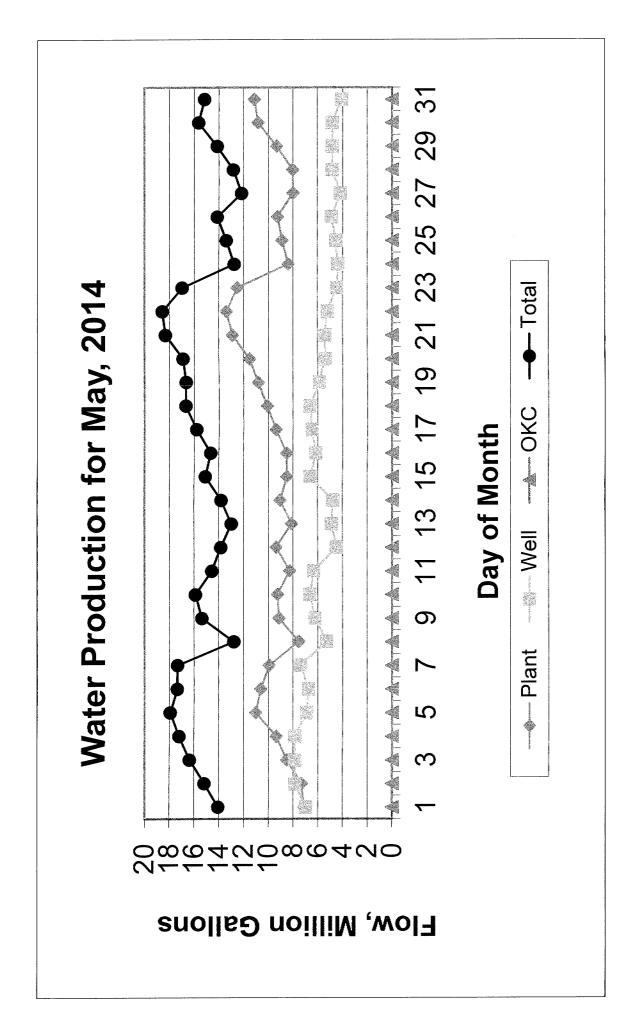

| 164            | 0            | 88             |

#### Notes:

RDP has replaced the mixing impellers in both lime slakers to improve problems with heavy slurry that won't transfer. The new impellers seem to be helping quite a lot.

Well #19 failed. Down-hole video revealed two serious splits in the casing. The horizontal off-set at the splits suggests earthquake activity may have been involved. The casing seems thin at the split, and the cement bond behind the casing has failed. We believe the well is a total loss.

Repairs on the inlet pipe to Clarifier #3 continue. We have replaced the flow tube with an 18" magnetic flow meter and are re-configuring the piping to accommodate the new meter. Urban Contractors is doing the installation and should finish early next month.



#### SANITATION DIVISION PROGRESS REPORT

MAY 2014

|                              | FY      | 13        | I     | FY 14      |
|------------------------------|---------|-----------|-------|------------|
|                              | MONTH ' | R-TO-DATE | MONTH | YR-TO-DATE |
| Vehicle Accidents            | 6       | 20        | 1     | 18         |
| On The Job Injuries          | 0       | 3         | 1     | 11         |
| Bulk Pickups                 | 17      | 244       | 15    | 235        |
| Refuse Complaints            | 78      | 717       | 76    | 829        |
| New Polycarts Requests       | 61      | 611       | 62    | 609        |
| Polycarts Exchanges          | 14      | 139       | 16    | 179        |
| Additional Polycart Requests | 65      | 733       | 48    |