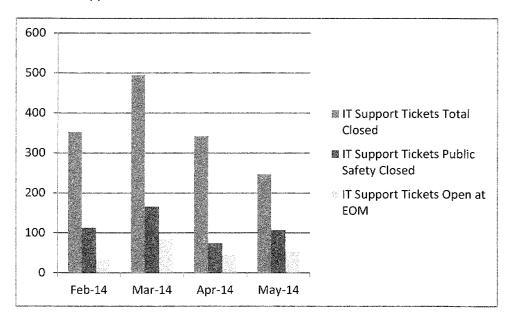

ons of 30,508 messages from only 41 sent (see **IT table 2**).

#### **Email Security Appliance:**

The City of Norman's IT Department has an email filter that has enhanced reporting and filtering capabilities that protect the City's systems from outside malicious attacks via email. IT had a total of 585,662 attempted incoming and 43,235 outgoing messages for the month of May. 451,471 of the incoming messages were considered Spam or hazardous e-mails and were quarantined or filtered (see IT table 3). Without the email filter our email server would have received that much additional mail which increases waste and decreases valuable storage space. Additionally the filter kept city employees from being bombarded with spam and potentially harmful emails.

**Table 1** – Support Ticket Metrics



**Table 2** – Mass Communications

| Group                        | Active<br>Members | Mailings | Total<br>Delivered |  |  |
|------------------------------|-------------------|----------|--------------------|--|--|
| Affirmative Action Group     | 17                | 4        | 68                 |  |  |
| Job Posting                  | 1,888             | 4        | 7,566              |  |  |
| Norman News                  | 950               | 21       | 20,110             |  |  |
| Police - Citizens' Academy   | 83                | 0        | 0                  |  |  |
| Police - Neighborhood Watch  | 106               | 0        | 0                  |  |  |
| Public Works Consultants     | 135               | 0        | 0                  |  |  |
| Westwood Golf                | 59