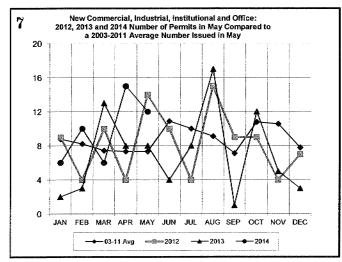

|                          |                          |                           |                              |                            |
| All Field Inspections  **Count includes: Add/Alt, Fire Rpr, Repmnt | 2,529                    | 11,849                   | 2,140                     | 10,977                       | 25,699                     |

All Field Inspectic

\*\*Count includes: Add/Alt, Fire Rpr, Repmnt
Mobile Homes & Multi-family Add/Alt.

\*\*\*Count includes: Pools, Storage Bidgs,
Carports, Residential Paving, Storm Shelters.

\*\*\*\*Total Construction Value includes these
permits listed above.

## City of Norman DEVELOPMENT SERVICES DIVISION

#### **MAY 2014 CONSTRUCTION REPORT**













## City of Norman DEVELOPMENT SERVICES DIVISION







#### **MAY 2014 CONSTRUCTION REPORT**







| 2011                | Jan | Feb | Mar | Apr | May | Jun | Jul | Aug | Sep | Oct | Nov | Dec | Total |
|---------------------|-----|-----|-----|-----|-----|-----|-----|-----|-----|-----|-----|-----|-------|
| ELECTRICAL (ELEC)   | 90  | 82  | 187 | 124 | 127 | 132 | 96  | 117 | 101 | 94  | 64  | 90  | 1304  |
| HVAC (MECH)         | 82  | 60  | 114 | 125 | 122 | 170 | 183 | 156 | 149 | 117 | 99  | 105 | 1482  |
| PLUMBING (PLBG)     | 110 | 114 | 191 | 142 | 131 | 132 | 119 | 126 | 124 | 122 | 112 | 132 | 1555  |
| GARAGE SALE (GARA)  | 17  | 27  | 116 | 281 | 306 | 433 | 258 | 135 | 291 | 290 | 131 | 9   | 2294  |
| HOUSE MOVING (MOVE) | 0   | 3   | 3   | 0   | 5   | 6   | 6   | 0   | 9   | 1   | 3   | 5   | 41    |
| DEMOLITION (BDEM)