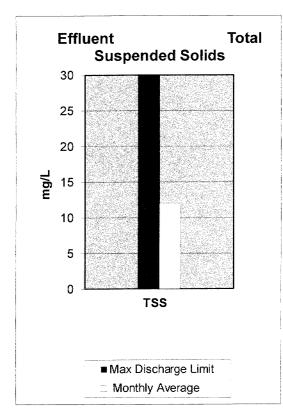

| 4 000 000  | 11 241 000             | 1,175,000         | 0.001.000  |
| Total cubic feet/day (plant wide) | 1,009,000  | 11,341,000             | 1,175,000         | 8,661,000  |
| Public Education (Tours)          | 2          | 18                     | 1                 | 5          |
| Attendees                         |            | 264                    |                   | 281        |
| Reclaimed Water System (MG)       | 16.7       | 148.8                  | 14.4              | 138.5      |
| OU Golf Course                    | 8.6        | 45.4                   | 4.1               | 46.3       |

SP Digester boilers are beginning to show signs of aging. Natural gas useage significant when in use.

# CITY OF NORMAN WATER RECLAMATION FACILITY May 2014









#### CITY OF NORMAN, OKLAHOMA DEPARTMENT OF UTILITIES

#### MONTHLY PROGRESS REPORT

MONTH: May-14

WATER TREATMENT DIVISION

|                                                                   | FYE 2               | 2014           | FYE 2        | <u>2013</u>    |
|-------------------------------------------------------------------|---------------------|----------------|--------------|----------------|
| Water Supply                                                      | This month          | Year to date   | This month   | Year to date   |
| Plant Production (MG)                                             | 295.89              | 2,693.46       | 195.12       | 2613.95        |
| Well Production (MG)                                              | 178.52              | 1390.63