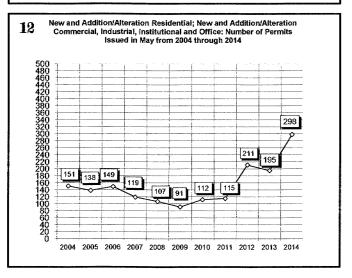

|                          |                           |                              |                            |
| All Field Inspections  **Count includes: Add/Alt, Fire Rpr, Repmnt | 2,529                    | 11,849                   | 2,140                     | 10,977                       | 25,699                     |

All Field Inspectic

\*\*Count includes: Add/Alt, Fire Rpr, Repmnt
Mobile Homes & Multi-family Add/Alt.

\*\*\*Count includes: Pools, Storage Bidgs,
Carports, Residential Paving, Storm Shelters.

\*\*\*\*Total Construction Value includes these
permits listed above.

## City of Norman DEVELOPMENT SERVICES DIVISION

#### **MAY 2014 CONSTRUCTION REPORT**













## City of Norman DEVELOPMENT SERVICES DIVISION







#### **MAY 2014 CONSTRUCTION REPORT**







| 2011                | Jan | Feb | Mar | Apr | May | Jun | Jul | Aug | Sep | Oct | Nov | Dec | Total |
|---------------------|-----|-----|-----|-----|-----|-----|-----|-----|-----|-----|-----|-----|-------|
| ELECTRICAL (ELEC)   | 90  | 82  | 187 | 124 | 127 | 132 | 96  | 117 | 101 | 94  | 64  | 90  | 1304  |
| HVAC (MECH)         | 82  | 60  | 114 | 125 | 122 | 170 | 183 | 156 | 149 | 117 | 99  | 105 | 1482  |
| PLUMBING (PLBG)     | 110 | 114 | 191 | 142 | 131 | 132 | 119 | 126 | 124 | 122 | 112 | 132 | 1555  |
| GARAGE SALE (GARA)  | 17  | 27  | 116 | 281 | 306 | 433 | 258 | 135 | 291 | 290 | 131 | 9   | 2294  |
| HOUSE MOVING (MOVE) | 0   | 3   | 3   | 0   | 5   | 6   | 6   | 0   | 9   | 1   | 3   | 5   | 41    |
| DEMOLITION (BDEM)   | 4   | 8   | 6   | 4   | 3   | 0   | 1   | 6