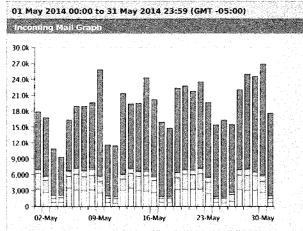

|  |  |
| Police - Citizens' Academy   | 83                | 0        | 0                  |  |  |
| Police - Neighborhood Watch  | 106               | 0        | 0                  |  |  |
| Public Works Consultants     | 135               | 0        | 0                  |  |  |
| Westwood Golf                | 595               | 4        | 2,340              |  |  |
| Westwood Golf Members        | 10                | 0        | 0                  |  |  |
| Westwood Men's Golf Assoc.   | 100               | 4        | 408                |  |  |
| Westwood Women's Golf Assoc. | 7                 | 4        | 16                 |  |  |
| Totals                       | 3,891             | 41       | 30,508             |  |  |

### **Executive Summary**

#### mail.ci.norman.ok.us



| 9,000