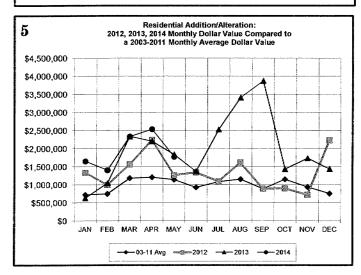

|
| Certificates of Occupancy                                          |                          |                          |                           |                              |                            |
| All Field Inspections  **Count includes: Add/Alt, Fire Rpr, Repmnt | 2,529                    | 11,849                   | 2,140                     | 10,977                       | 25,699                     |

All Field Inspectic

\*\*Count includes: Add/Alt, Fire Rpr, Repmnt
Mobile Homes & Multi-family Add/Alt.

\*\*\*Count includes: Pools, Storage Bidgs,
Carports, Residential Paving, Storm Shelters.

\*\*\*\*Total Construction Value includes these
permits listed above.

## City of Norman DEVELOPMENT SERVICES DIVISION

#### **MAY 2014 CONSTRUCTION REPORT**













## City of Norman DEVELOPMENT SERVICES DIVISION







#### **MAY 2014 CONSTRUCTION REPORT**







| 2011                | Jan | Feb | Mar | Apr | May | Jun | Jul | Aug | Sep | Oct | Nov | Dec | Total |
|---------------------|-----|-----|-----|-----|-----|-----|-----|-----|-----|-----|-----|-----|-------|
| ELECTRICAL (ELEC)   | 90  | 82  | 187 | 124 | 127 | 132 | 96  | 117 | 101 | 94  | 64  | 90  | 1304  |
| HVAC (MECH)         | 82  | 60  | 114 | 125 | 122 | 170 | 183 | 156 | 149 | 117 | 99  | 105 | 1482  |
| PLUMBING (PLBG)     | 110 | 114 | 191 | 142 | 131 | 132 | 119 | 126 | 124 | 122 | 112 | 132 | 1555  |
| GARAGE SALE (GARA)  | 17  | 27  | 116 | 281 | 306 | 433 | 258 | 135 | 291 | 290 | 131 | 9   | 2294  |
| HOUSE MOVING (MOVE) | 0   | 3   | 3   | 0   | 5   | 6   | 6   | 0   |