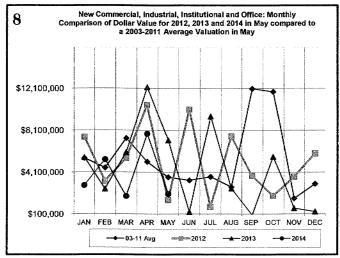

|                          |                           |                              |                            |
| All Field Inspections  **Count includes: Add/Alt, Fire Rpr, Repmnt | 2,529                    | 11,849                   | 2,140                     | 10,977                       | 25,699                     |

All Field Inspectic

\*\*Count includes: Add/Alt, Fire Rpr, Repmnt
Mobile Homes & Multi-family Add/Alt.

\*\*\*Count includes: Pools, Storage Bidgs,
Carports, Residential Paving, Storm Shelters.

\*\*\*\*Total Construction Value includes these
permits listed above.

## City of Norman DEVELOPMENT SERVICES DIVISION

#### **MAY 2014 CONSTRUCTION REPORT**













## City of Norman DEVELOPMENT SERVICES DIVISION







#### **MAY 2014 CONSTRUCTION REPORT**







| 2011                | Jan | Feb | Mar | Apr | May | Jun | Jul | Aug | Sep | Oct | Nov | Dec | Total |
|---------------------|-----|-----|-----|-----|-----|-----|-----|-----|-----|-----|-----|-----|-------|
| ELECTRICAL (ELEC)   | 90  | 82  | 187 | 124 | 127 | 132 | 96  | 117 | 101 | 94  | 64  | 90  | 1304  |
| HVAC (MECH)         | 82  | 60  | 114 | 125 | 122 | 170 | 183 | 156 | 149 | 117 | 99  | 105 | 1482  |
| PLUMBING (PLBG)     | 110 | 114 | 191 | 142 | 131 | 132 | 119 | 126 | 124 | 122 | 112 | 132 | 1555  |
| GARAGE SALE (GARA)  | 17  | 27  | 116 | 281 | 306 | 433 | 258 | 135 | 291 | 290 | 131 | 9   | 2294  |
| HOUSE MOVING (MOVE) | 0   | 3   | 3   | 0   | 5   | 6   | 6   | 0   | 9   | 1   | 3   | 5   | 41    |
| DEMOLITION (BDEM)   | 4   | 8   | 6   | 4   | 3   | 0   | 1   |