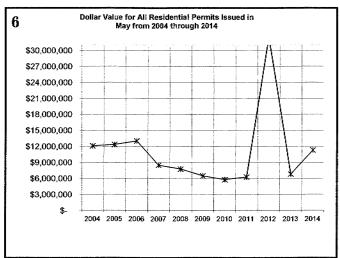

|
| Certificates of Occupancy                                          |                          |                          |                           |                              |                            |
| All Field Inspections  **Count includes: Add/Alt, Fire Rpr, Repmnt | 2,529                    | 11,849                   | 2,140                     | 10,977                       | 25,699                     |

All Field Inspectic

\*\*Count includes: Add/Alt, Fire Rpr, Repmnt
Mobile Homes & Multi-family Add/Alt.

\*\*\*Count includes: Pools, Storage Bidgs,
Carports, Residential Paving, Storm Shelters.

\*\*\*\*Total Construction Value includes these
permits listed above.

## City of Norman DEVELOPMENT SERVICES DIVISION

#### **MAY 2014 CONSTRUCTION REPORT**













## City of Norman DEVELOPMENT SERVICES DIVISION







#### **MAY 2014 CONSTRUCTION REPORT**







| 2011                | Jan | Feb | Mar | Apr | May | Jun | Jul | Aug | Sep | Oct | Nov | Dec | Total |
|---------------------|-----|-----|-----|-----|-----|-----|-----|-----|-----|-----|-----|-----|-------|
| ELECTRICAL (ELEC)   | 90  | 82  | 187 | 124 | 127 | 132 | 96  | 117 | 101 | 94  | 64  | 90  | 1304  |
| HVAC (MECH)         | 82  | 60  | 114 | 125 | 122 | 170 | 183 | 156 | 149 | 117 | 99  | 105 | 1482  |
| PLUMBING (PLBG)     | 110 | 114 | 191 | 142 | 131 | 132 | 119 | 126 | 124 | 122 | 112 | 132 | 1555  |
| GARAGE SALE (GARA)  | 17  | 27  | 116 | 281 | 306 | 433 | 258 | 135 | 291 | 290 | 131 | 9   | 2294  |
| HOUSE MOVING (MOVE) | 0   | 3   | 3   | 0   | 5   | 6   | 6   | 0   | 9