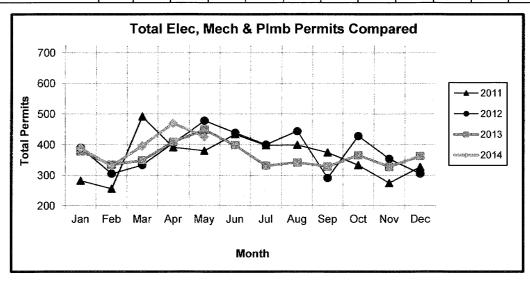

| 120 | 121 | 157 | 0   | 0   | 0   | 0   | 0   | 0   | 0   | 632   |
| PLUMBING (PLBG)     | 142 | 128 | 147 | 197 | 145 | 0   | 0   | 0   | 0   | 0   | 0   | 0   | 759   |
| GARAGE SALE (GARA)  | 32  | 31  | 113 | 213 | 338 | 0   | 0   | 0   | 0   | 0   | 0   | 0   | 727   |
| HOUSE MOVING (MOVE) | 2   | 1   | 4   | 4   | 1   | 0   | 0   | 0   | 0   | 0   | 0   | 0   | 12    |
| DEMOLITION (BDEM)   | 1   | 10  | 4   | 8   | 6   | 0   | 0   | 0   | 0   | 0   | 0   | 0   | 29    |
| SIGN (SIGN)         | 27  | 28  | 23  | 28  | 14  | 0   | 0   | 0   | 0   | 0   | 0   | 0   | 120   |
| ELEC + MECH + PLBG  | 389 | 331 | 396 | 470 | 426 | 0   | 0   | 0   | 0   | 0   | 0   | 0   | 2012  |
| Total               | 451 | 401 | 540 | 723 | 785 | 0   | 0   | 0   | 0   | 0   | 0   | 0   | 2900  |



NEW SINGLE FAMILY DWELLING PERMITS Issued May 2014 - Sorted by Contractor

| SNOI                                              |  |
|---------------------------------------------------|--|
| ity of Norman<br>SUILDING PERMITS AND INSPECTIONS |  |
| IITS AND                                          |  |
| City of Norman<br>BUILDING PERN                   |  |
| City of N<br>BUILDIN                              |  |

|                                |          |           |          |                   |                 |            | -        |          |                             |                                       |            | Project | Living |
|--------------------------------|----------|-----------|----------|-------------------|-----------------|------------|----------|------