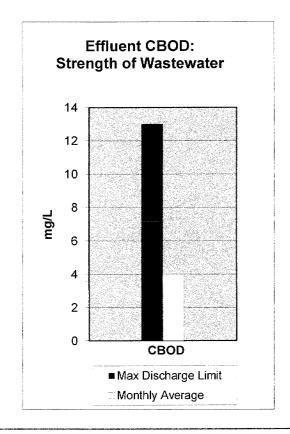

| 4 000 000  | 11 241 000             | 1,175,000         | 0.001.000  |
| Total cubic feet/day (plant wide) | 1,009,000  | 11,341,000             | 1,175,000         | 8,661,000  |
| Public Education (Tours)          | 2          | 18                     | 1                 | 5          |
| Attendees                         |            | 264                    |                   | 281        |
| Reclaimed Water System (MG)       | 16.7       | 148.8                  | 14.4              | 138.5      |
| OU Golf Course                    | 8.6        | 45.4                   | 4.1               | 46.3       |

SP Digester boilers are beginning to show signs of aging. Natural gas useage significant when in use.

# CITY OF NORMAN WATER RECLAMATION FACILITY May 2014









#### CITY OF NORMAN, OKLAHOMA DEPARTMENT OF UTILITIES

#### MONTHLY PROGRESS REPORT

MONTH: May-14

WATER TREATMENT DIVISION

|                                                                   | FYE 2               | 2014           | FYE 2        | <u>2013</u>    |
|-------------------------------------------------------------------|---------------------|----------------|--------------|----------------|
| Water Supply                                                      | This month          | Year to date   | This month   | Year to date   |
| Plant Production (MG)                                             | 295.89              | 2,693.46       | 195.12       | 2613.95        |
| Well Production (MG)                                              | 178.52              | 1390.63