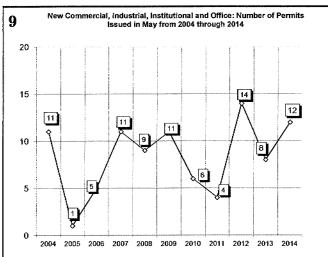

|                          |                          |                           |                              |                            |
| All Field Inspections  **Count includes: Add/Alt, Fire Rpr, Repmnt | 2,529                    | 11,849                   | 2,140                     | 10,977                       | 25,699                     |

All Field Inspectic

\*\*Count includes: Add/Alt, Fire Rpr, Repmnt
Mobile Homes & Multi-family Add/Alt.

\*\*\*Count includes: Pools, Storage Bidgs,
Carports, Residential Paving, Storm Shelters.

\*\*\*\*Total Construction Value includes these
permits listed above.

## City of Norman DEVELOPMENT SERVICES DIVISION

#### **MAY 2014 CONSTRUCTION REPORT**













## City of Norman DEVELOPMENT SERVICES DIVISION







#### **MAY 2014 CONSTRUCTION REPORT**







| 2011                | Jan | Feb | Mar | Apr | May | Jun | Jul | Aug | Sep | Oct | Nov | Dec | Total |
|---------------------|-----|-----|-----|-----|-----|-----|-----|-----|-----|-----|-----|-----|-------|
| ELECTRICAL (ELEC)   | 90  | 82  | 187 | 124 | 127 | 132 | 96  | 117 | 101 | 94  | 64  | 90  | 1304  |
| HVAC (MECH)         | 82  | 60  | 114 | 125 | 122 | 170 | 183 | 156 | 149 | 117 | 99  | 105 | 1482  |
| PLUMBING (PLBG)     | 110 | 114 | 191 | 142 | 131 | 132 | 119 | 126 | 124 | 122 | 112 | 132 | 1555  |
| GARAGE SALE (GARA)  | 17  | 27  | 116 | 281 | 306 | 433 | 258 | 135 | 291 | 290 | 131 | 9   | 2294  |
| HOUSE MOVING (MOVE) | 0   | 3   | 3   | 0   | 5   | 6   | 6   | 0   | 9   | 1   | 3   | 5   | 41    |
| DEMOLITION (BDEM)   |