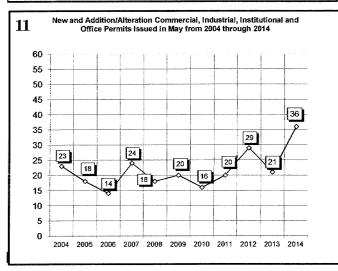

|                          |                          |                           |                              |                            |
| All Field Inspections  **Count includes: Add/Alt, Fire Rpr, Repmnt | 2,529                    | 11,849                   | 2,140                     | 10,977                       | 25,699                     |

All Field Inspectic

\*\*Count includes: Add/Alt, Fire Rpr, Repmnt
Mobile Homes & Multi-family Add/Alt.

\*\*\*Count includes: Pools, Storage Bidgs,
Carports, Residential Paving, Storm Shelters.

\*\*\*\*Total Construction Value includes these
permits listed above.

## City of Norman DEVELOPMENT SERVICES DIVISION

#### **MAY 2014 CONSTRUCTION REPORT**













## City of Norman DEVELOPMENT SERVICES DIVISION







#### **MAY 2014 CONSTRUCTION REPORT**







| 2011                | Jan | Feb | Mar | Apr | May | Jun | Jul | Aug | Sep | Oct | Nov | Dec | Total |
|---------------------|-----|-----|-----|-----|-----|-----|-----|-----|-----|-----|-----|-----|-------|
| ELECTRICAL (ELEC)   | 90  | 82  | 187 | 124 | 127 | 132 | 96  | 117 | 101 | 94  | 64  | 90  | 1304  |
| HVAC (MECH)         | 82  | 60  | 114 | 125 | 122 | 170 | 183 | 156 | 149 | 117 | 99  | 105 | 1482  |
| PLUMBING (PLBG)     | 110 | 114 | 191 | 142 | 131 | 132 | 119 | 126 | 124 | 122 | 112 | 132 | 1555  |
| GARAGE SALE (GARA)  | 17  | 27  | 116 | 281 | 306 | 433 | 258 | 135 | 291 | 290 | 131 | 9   | 2294  |
| HOUSE MOVING (MOVE) | 0   | 3   | 3   | 0   | 5   | 6   | 6   | 0   | 9   | 1   | 3   | 5   | 41    |
| DEMOLITION (BDEM)   | 4