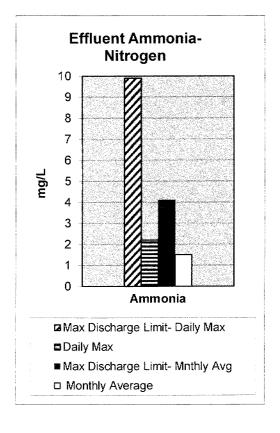

| 4 000 000  | 11 241 000             | 1,175,000         | 0.001.000  |
| Total cubic feet/day (plant wide) | 1,009,000  | 11,341,000             | 1,175,000         | 8,661,000  |
| Public Education (Tours)          | 2          | 18                     | 1                 | 5          |
| Attendees                         |            | 264                    |                   | 281        |
| Reclaimed Water System (MG)       | 16.7       | 148.8                  | 14.4              | 138.5      |
| OU Golf Course                    | 8.6        | 45.4                   | 4.1               | 46.3       |

SP Digester boilers are beginning to show signs of aging. Natural gas useage significant when in use.

# CITY OF NORMAN WATER RECLAMATION FACILITY May 2014









#### CITY OF NORMAN, OKLAHOMA DEPARTMENT OF UTILITIES

#### MONTHLY PROGRESS REPORT

MONTH: May-14

WATER TREATMENT DIVISION

|                                                                   | FYE 2               | 2014           | FYE 2        | <u>2013</u>    |
|-------------------------------------------------------------------|---------------------|----------------|--------------|----------------|
| Water Supply                                                      | This month          | Year to date   | This month   | Year to date   |
| Plant Production (MG)                                             | 295.89              | 2,693.46       | 195.12       | 2613.95        |
| Well Production (MG)                                              | 178.52              | 1390.63        |