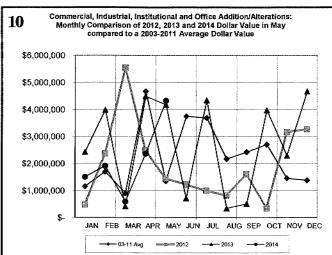

|                          |                           |                              |                            |
| All Field Inspections  **Count includes: Add/Alt, Fire Rpr, Repmnt | 2,529                    | 11,849                   | 2,140                     | 10,977                       | 25,699                     |

All Field Inspectic

\*\*Count includes: Add/Alt, Fire Rpr, Repmnt
Mobile Homes & Multi-family Add/Alt.

\*\*\*Count includes: Pools, Storage Bidgs,
Carports, Residential Paving, Storm Shelters.

\*\*\*\*Total Construction Value includes these
permits listed above.

## City of Norman DEVELOPMENT SERVICES DIVISION

#### **MAY 2014 CONSTRUCTION REPORT**













## City of Norman DEVELOPMENT SERVICES DIVISION







#### **MAY 2014 CONSTRUCTION REPORT**







| 2011                | Jan | Feb | Mar | Apr | May | Jun | Jul | Aug | Sep | Oct | Nov | Dec | Total |
|---------------------|-----|-----|-----|-----|-----|-----|-----|-----|-----|-----|-----|-----|-------|
| ELECTRICAL (ELEC)   | 90  | 82  | 187 | 124 | 127 | 132 | 96  | 117 | 101 | 94  | 64  | 90  | 1304  |
| HVAC (MECH)         | 82  | 60  | 114 | 125 | 122 | 170 | 183 | 156 | 149 | 117 | 99  | 105 | 1482  |
| PLUMBING (PLBG)     | 110 | 114 | 191 | 142 | 131 | 132 | 119 | 126 | 124 | 122 | 112 | 132 | 1555  |
| GARAGE SALE (GARA)  | 17  | 27  | 116 | 281 | 306 | 433 | 258 | 135 | 291 | 290 | 131 | 9   | 2294  |
| HOUSE MOVING (MOVE) | 0   | 3   | 3   | 0   | 5   | 6   | 6   | 0   | 9   | 1   | 3   | 5   | 41    |
| DEMOLITION (BDEM)   | 4   | 8   | 6   | 4   | 3   | 0   | 1   | 6