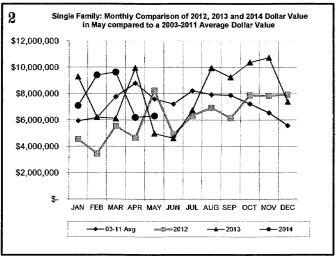

|
| Certificates of Occupancy                                          |                          |                          |                           |                              |                            |
| All Field Inspections  **Count includes: Add/Alt, Fire Rpr, Repmnt | 2,529                    | 11,849                   | 2,140                     | 10,977                       | 25,699                     |

All Field Inspectic

\*\*Count includes: Add/Alt, Fire Rpr, Repmnt
Mobile Homes & Multi-family Add/Alt.

\*\*\*Count includes: Pools, Storage Bidgs,
Carports, Residential Paving, Storm Shelters.

\*\*\*\*Total Construction Value includes these
permits listed above.

## City of Norman DEVELOPMENT SERVICES DIVISION

#### **MAY 2014 CONSTRUCTION REPORT**













## City of Norman DEVELOPMENT SERVICES DIVISION







#### **MAY 2014 CONSTRUCTION REPORT**







| 2011                | Jan | Feb | Mar | Apr | May | Jun | Jul | Aug | Sep | Oct | Nov | Dec | Total |
|---------------------|-----|-----|-----|-----|-----|-----|-----|-----|-----|-----|-----|-----|-------|
| ELECTRICAL (ELEC)   | 90  | 82  | 187 | 124 | 127 | 132 | 96  | 117 | 101 | 94  | 64  | 90  | 1304  |
| HVAC (MECH)         | 82  | 60  | 114 | 125 | 122 | 170 | 183 | 156 | 149 | 117 | 99  | 105 | 1482  |
| PLUMBING (PLBG)     | 110 | 114 | 191 | 142 | 131 | 132 | 119 | 126 | 124 | 122 | 112 | 132 | 1555  |
| GARAGE SALE (GARA)  | 17  | 27  | 116 | 281 | 306 | 433 | 258 | 135 | 291 | 290 | 131 | 9   | 2294  |
| HOUSE MOVING (MOVE) | 0   | 3   | 3   | 0   | 5   | 6   | 6   |